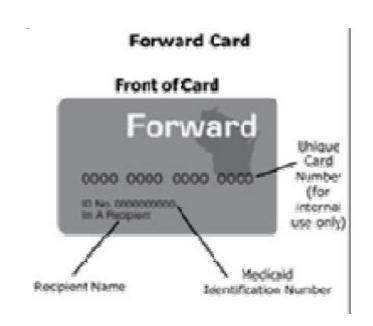

conteguir<br>ayuda con las primas del seguro m\u00e9dico<br>comercial.                               |
| 1-800-772-1213 | ADMINISTRACIÓN DE SEGURO SOCIAL<br>(SSA): para informar de un cambio de dirección                                                                                     |

### Sample Medicaid Card - Utah (UT)

#### MEDICAID IDENTIFICATION CARD

UTAH DEPARTMENT OF HEALTH

ELIGIBLE FROM - JUNE 1, 2007 THRU JUNE 30, 2007

THIS ID CARD ENTITLES THE FOLLOWING NAMED PERSON(S) TO MEDICAL/DENTAL/PHARMACY SERVICES.

#### HEALTHY U TPL HEALTHY U TPL HEALTHY U TPL



# Sample Medicaid Card - Vermont (VT)



# Sample Medicaid Card - Virginia (VA)



Sample Medicaid Card - Washington (WA)



### Sample Medicaid Card - West Virginia (WV)





### Sample Medicaid Card - Wisconsin (WI)





# Sample Medicaid Card - Wyoming (WY)