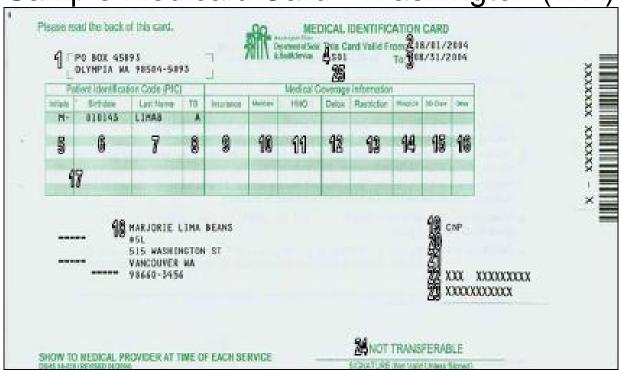

|
| 1-800-440-0493 | SISTEMA DEL PAGO DE LA PRIMA DEL .<br>SEGURO MEDICO (HIPP): para conteguir<br>ayuda con las primas del seguro m\u00e9dico<br>comercial.                               |
| 1-800-772-1213 | ADMINISTRACIÓN DE SEGURO SOCIAL<br>(SSA): para informar de un cambio de dirección                                                                                     |

### Sample Medicaid Card - Utah (UT)

#### MEDICAID IDENTIFICATION CARD

UTAH DEPARTMENT OF HEALTH

ELIGIBLE FROM - JUNE 1, 2007 THRU JUNE 30, 2007

THIS ID CARD ENTITLES THE FOLLOWING NAMED PERSON(S) TO MEDICAL/DENTAL/PHARMACY SERVICES.

#### HEALTHY U TPL HEALTHY U TPL HEALTHY U TPL



# Sample Medicaid Card - Vermont (VT)



# Sample Medicaid Card - Virginia (VA)



Sample Medicaid Card - Washington (WA)



### Sample Medicaid Card - West Virginia (WV)





### Sample Medicaid Card - Wisconsin (WI)





# Sample Medicaid Card - Wyoming (WY)