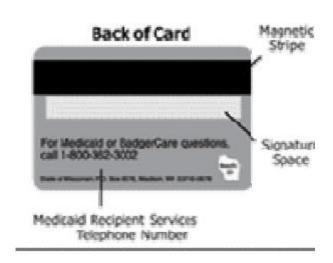

onteguir<br>ayuda con las primas del seguro m\u00e9dico<br>comercial.                               |
| 1-800-772-1213 | ADMINISTRACIÓN DE SEGURO SOCIAL<br>(SSA): para informar de un cambio de dirección                                                                                     |

### Sample Medicaid Card - Utah (UT)

#### MEDICAID IDENTIFICATION CARD

UTAH DEPARTMENT OF HEALTH

ELIGIBLE FROM - JUNE 1, 2007 THRU JUNE 30, 2007

THIS ID CARD ENTITLES THE FOLLOWING NAMED PERSON(S) TO MEDICAL/DENTAL/PHARMACY SERVICES.

#### HEALTHY U TPL HEALTHY U TPL HEALTHY U TPL



# Sample Medicaid Card - Vermont (VT)



# Sample Medicaid Card - Virginia (VA)



Sample Medicaid Card - Washington (WA)



### Sample Medicaid Card - West Virginia (WV)





### Sample Medicaid Card - Wisconsin (WI)





# Sample Medicaid Card - Wyoming (WY)