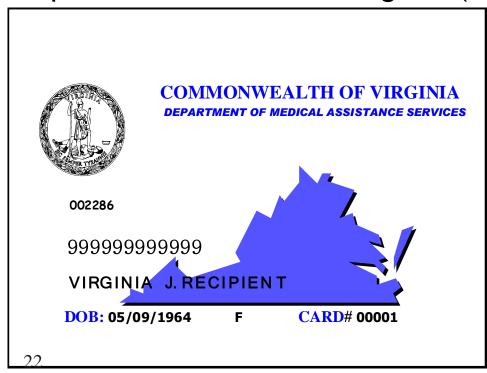

|
| 1-800-440-0493 | SISTEMA DEL PAGO DE LA PRIMA DEL .<br>SEGURO MEDICO (HIPP): para conteguir<br>ayuda con las primas del seguro m\u00e9dico<br>comercial.                               |
| 1-800-772-1213 | ADMINISTRACIÓN DE SEGURO SOCIAL<br>(SSA): para informar de un cambio de dirección                                                                                     |

### Sample Medicaid Card - Utah (UT)

#### MEDICAID IDENTIFICATION CARD

UTAH DEPARTMENT OF HEALTH

ELIGIBLE FROM - JUNE 1, 2007 THRU JUNE 30, 2007

THIS ID CARD ENTITLES THE FOLLOWING NAMED PERSON(S) TO MEDICAL/DENTAL/PHARMACY SERVICES.

#### HEALTHY U TPL HEALTHY U TPL HEALTHY U TPL



# Sample Medicaid Card - Vermont (VT)



# Sample Medicaid Card - Virginia (VA)



Sample Medicaid Card - Washington (WA)



### Sample Medicaid Card - West Virginia (WV)





### Sample Medicaid Card - Wisconsin (WI)





# Sample Medicaid Card - Wyoming (WY)