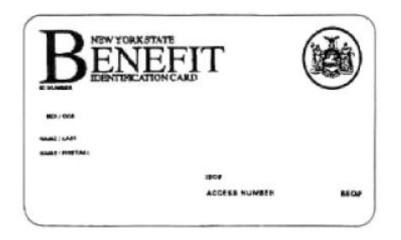

e by law.

## HI3

#### Sample Medicaid Card - Nevada (NV)



HI3

#### Sample Medicaid Card - New Hampshire (NH)



# HI3

#### Sample Medicaid Card - New Jersey (NJ)



HI3

#### Sample Medicaid Card - New Mexico (NM)



<u>Recipient</u> – Show this card to each medical provider. This card can only be used for services for the recipient identified on the card. For the HSD/Medicaid help desk call toll-free **1-888-997-2583** 

Provider Automated Voice Response line 1-800-820-6901 Eligibility Help Desk: 1-800-705-4452 Provider Services: 1-800-299-7304

Pharmacy POS Help Desk: 1-800-365-4944 Fee for service only

Fraudulent use of the card to obtain services or payment for services is a criminal offense punishable by fine and/or imprisonment.

HI3

### Sample Medicaid Card - New York (NY)