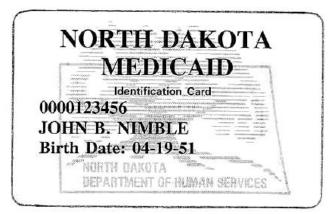

HI3

#### Sample Medicaid Card - North Carolina (NC)



HI3

#### Sample Medicaid Card - North Dakota (ND)





HI3

### Sample Medicaid Card - Nebraska (NE)

| NEBRASKA<br>RXBIN 013766            | ISSUE DATE<br>00/00/0000<br>ID NUMBER/DATE OF BIRTH |          |
|-------------------------------------|-----------------------------------------------------|----------|
| XPCN P063013766<br>XGRP NEBMEDICAID |                                                     |          |
| Susan B. Individual                 | 523000000-01                                        | 11-12-68 |
| John M. Individual                  | 523000000-02                                        | 03-06-00 |
| Mary K. Individuai                  | 52300000-03                                         | 07-14-07 |

#### THIS CARD DOES NOT GUARANTEE ELIGIBILITY.

FOR CLIENT:

This is your permanent Medicaid ID card. Keep this card.