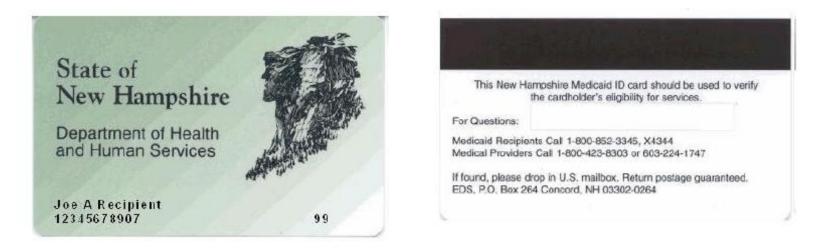

coln 323-7455). If you are enrolled in Managed Care, you can verify your information by calling 888-255-2605 (in Lincoln, 471-7715). If your card is lost or stolen, call your caseworker.

FOR PROVIDER:

Eligibility must be verified. To verify eligibility and obtain information regarding claims submission, call NMES at 800-642-6092 (in Lincoln, 471-9580); log-on to <u>www.dhsh.ne.gov/med/interretaccess.htm;</u> or call the Medicaid Inquiry Line at 877-255-3092 (in Lincoln, 471-9128).

This card is non-transferable and is for identification only and is not a guarantee of benefits or eligibility. Any fraudulent or unauthorized use of this card is strictly prohibited and punishable by law.

## HI3

#### Sample Medicaid Card - Nevada (NV)



HI3

#### Sample Medicaid Card - New Hampshire (NH)



# HI3

#### Sample Medicaid Card - New Jersey (NJ)



HI3

#### Sample Medicaid Card - New Mexico (NM)



<u>Recipient</u> – Show this card to each medical provider. This card can only be used for services for the recipient identified on the card. For the HSD/Medicaid help desk call toll-free **1-888-997-2583** 

Provider Automated Voice Response line 1-800-820-6901 Eligibility Help Desk: 1-800-705-4452 Provider Services: 1-800-299-7304

Pharmacy POS Help Desk: 1-800-365-4944 Fee for service only

Fraudulent use of the card to obtain services or payment for services is a criminal offense punishable by fine and/or imprisonment.

HI3

### Sample Medicaid Card - New York (NY)