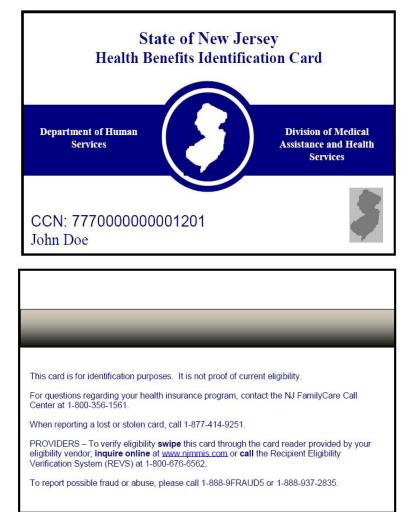

ou can verify your information by calling 888-255-2605 (in Lincoln, 471-7715). If your card is lost or stolen, call your caseworker.

FOR PROVIDER:

Eligibility must be verified. To verify eligibility and obtain information regarding claims submission, call NMES at 800-642-6092 (in Lincoln, 471-9580); log-on to <u>www.dhsh.ne.gov/med/interretaccess.htm;</u> or call the Medicaid Inquiry Line at 877-255-3092 (in Lincoln, 471-9128).

This card is non-transferable and is for identification only and is not a guarantee of benefits or eligibility. Any fraudulent or unauthorized use of this card is strictly prohibited and punishable by law.

## HI3

#### Sample Medicaid Card - Nevada (NV)



HI3

#### Sample Medicaid Card - New Hampshire (NH)



# HI3

#### Sample Medicaid Card - New Jersey (NJ)



HI3

#### Sample Medicaid Card - New Mexico (NM)



<u>Recipient</u> – Show this card to each medical provider. This card can only be used for services for the recipient identified on the card. For the HSD/Medicaid help desk call toll-free **1-888-997-2583** 

Provider Automated Voice Response line 1-800-820-6901 Eligibility Help Desk: 1-800-705-4452 Provider Services: 1-800-299-7304

Pharmacy POS Help Desk: 1-800-365-4944 Fee for service only

Fraudulent use of the card to obtain services or payment for services is a criminal offense punishable by fine and/or imprisonment.

HI3

### Sample Medicaid Card - New York (NY)