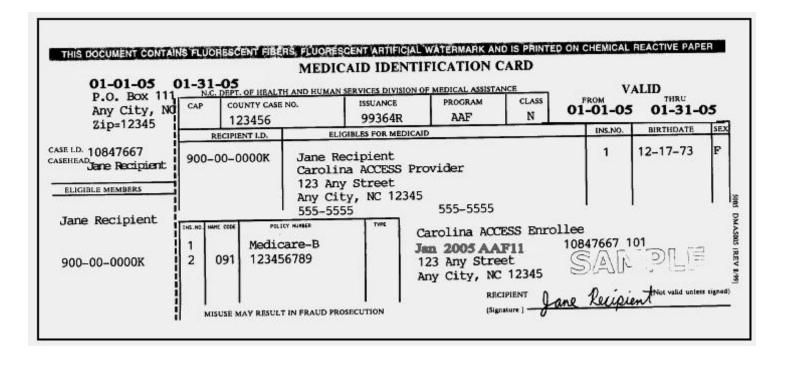

HI3

#### Sample Medicaid Card - North Carolina (NC)



HI3

#### Sample Medicaid Card - North Dakota (ND)





HI3

### Sample Medicaid Card - Nebraska (NE)

| NEBRASKA<br>RXBIN 013766            | ISSUE DATE<br>00/00/0000<br>ID NUMBER/DATE OF BIRTH |          |
|-------------------------------------|-----------------------------------------------------|----------|
| XPCN P063013766<br>XGRP NEBMEDICAID |                                                     |          |
| Susan B. Individual                 | 523000000-01                                        | 11-12-68 |
| John M. Individual                  | 523000000-02                                        | 03-06-00 |
| Mary K. Individuai                  | 52300000-03                                         | 07-14-07 |

#### THIS CARD DOES NOT GUARANTEE ELIGIBILITY.

FOR CLIENT:

Thi