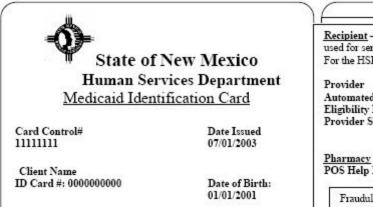

#### Sample Medicaid Card - New Mexico (NM)

<u>Recipient</u> – Show this card to each medical provider. This card can only be used for services for the recipient identified on the card. For the HSD/Medicaid help desk call toll-free **1-888-997-2583** 

Provider Automated Voice Response line 1-800-820-6901 Eligibility Help Desk: 1-800-705-4452 Provider Services: 1-800-299-7304

Pharmacy POS Help Desk: 1-800-365-4944 Fee for service only

Fraudulent use of the card to obtain services or payment for services is a criminal offense punishable by fine and/or imprisonment.