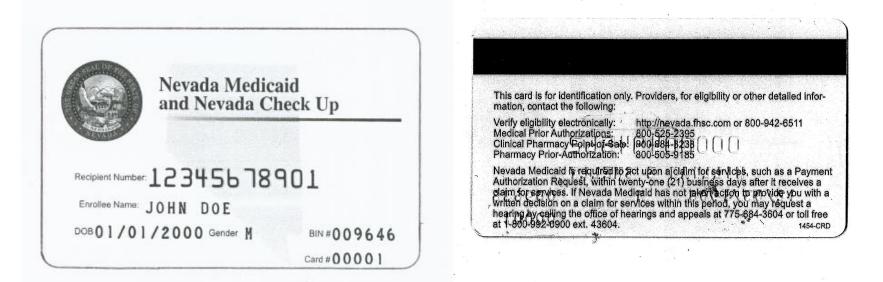

ty for Medicaid, call toll-free at 800-383-4278 (in Lincoln 323-7455). If you are enrolled in Managed Care, you can verify your information by calling 888-255-2605 (in Lincoln, 471-7715). If your card is lost or stolen, call your caseworker.

FOR PROVIDER:

Eligibility must be verified. To verify eligibility and obtain information regarding claims submission, call NMES at 800-642-6092 (in Lincoln, 471-9580); log-on to <u>www.dhsh.ne.gov/med/interretaccess.htm;</u> or call the Medicaid Inquiry Line at 877-255-3092 (in Lincoln, 471-9128).

This card is non-transferable and is for identification only and is not a guarantee of benefits or eligibility. Any fraudulent or unauthorized use of this card is strictly prohibited and punishable by law.

## HI3

#### Sample Medicaid Card - Nevada (NV)



HI3

#### Sample Medicaid Card - New Hampshire (NH)



# HI3

#### Sample Medicaid Card - New Jersey (NJ)



HI3

#### Sample Medicaid Card - New Mexico (NM)



<u>Recipient</u> – Show this card to each medical provider. This card can only be used for services for the recipient identified on the card. For the HSD/Medicaid help desk call toll-free **1-888-997-2583** 

Provider Automated Voice Response line 1-800-820-6901 Eligibility Help Desk: 1-800-705-4452 Provider Services: 1-800-299-7304

Pharmacy POS Help Desk: 1-800-365-4944 Fee for service only

Fraudulent use of the card to obtain services or payment for services is a criminal offense punishable by fine and/or imprisonment.

HI3

### Sample Medicaid Card - New York (NY)