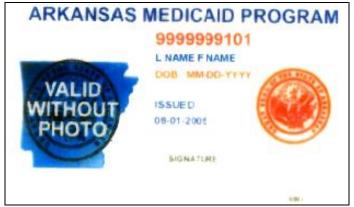

# HI3 Sample Medicaid Card - Alabama (AL)



### Sample Medicaid Card - Alaska (AK)



# Sample Medicaid Card - Arizona (AZ)





# Sample Medicaid Card - Arkansas (AR)



### Sample Medicaid Card - California (CA)



#### Signature

This card is for identification only. It does not guarantee eligibility. Misuse of this card is unlawful.

Sample Benefits Identification Card (BIC).

(Actual card size = 3 % x 2 % inches; white card with blue letters on front, black letters on back.)

### Sample Medicaid Card - Colorado (CO)





### Sample Medicaid Card - Connecticut (CT)





### Sample Medicaid Card - District of Columbia (DC)



Washington, DC
Medical Insurance

ex: M Ins. C. Case: 312345
DOB:

lame: JOSE Q CUSTOMER

0 0 7 0 1 2 3 4 5 6

The "M" Card: Covering 1 in 4 DC Residents

Signature of Adult/Firma del adulto

(202) 698-2000 to find a doctor para encontrar un médico for help with your managed care plan para la ayuda con su plan de salud to change y