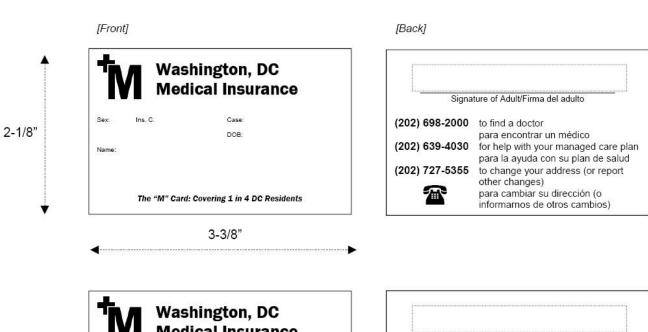

### Sample Medicaid Card - District of Columbia (DC)

Washington, DC
Medical Insurance

ex: M Ins. C. Case: 312345
DOB:

lame: JOSE Q CUSTOMER

0 0 7 0 1 2 3 4 5 6

The "M" Card: Covering 1 in 4 DC Residents

Signature of Adult/Firma del adulto

(202) 698-2000 to find a doctor para encontrar un médico for help with your managed care plan para la ayuda con su plan de salud to change your address (or report other changes) para cambiar su dirección (o informarnos de otros cambios)