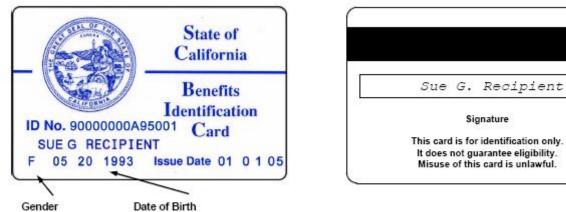

### Sample Medicaid Card - California (CA)

#### Signature

This card is for identification only. It does not guarantee eligibility. Misuse of this card is unlawful.

Sample Benefits Identification Card (BIC).

(Actual card size = 3 % x 2 % inches; white card with blue letters on front, black letters on back.)