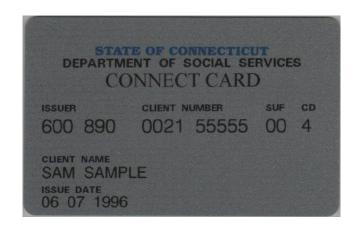

# HI3 Sample Medicaid Card - Alabama (AL)



### Sample Medicaid Card - Alaska (AK)



# Sample Medicaid Card - Arizona (AZ)





# Sample Medicaid Card - Arkansas (AR)



### Sample Medicaid Card - California (CA)



#### Signature

This card is for identification only. It does not guarantee eligibility. Misuse of this card is unlawful.

Sample Benefits Identification Card (BIC).

(Actual card size = 3 % x 2 % inches; white card with blue letters on front, black letters on back.)

### Sample Medicaid Card - Colorado (CO)





### Sample Medicaid Card - Connecticut (CT)





### Sample Medicaid Card - District of Columbia (DC)



Washington, DC
Medical Insurance

ex: M Ins. C. Case: 312345
DOB:

lame: JOSE Q CUSTOMER

0 0 7 0 1 2 3 4 5 6

The "M" Card: Covering 1 in 4 DC Residents

Signature of Adult/Firma del adulto

(202) 698-2000 to find a doctor para encontrar un médico for help with your managed care plan para la ayuda con su plan de salud to change your address (or report other changes) para cambiar su dirección (o informarnos de otros cambios)

### Sample Medicaid Card - Delaware (DE)



D#: 1234567890

NAME: SAM PLECARD

BIRTH DATF: 01/01/1900

CARD ISSUE #: 0001

This card does not guarantee eligibility.

To the Provider Venty eligibility by 1 VO or by celling Florador Samueo-Statioware 1-400-454-51/7

New Coolle County (302) 454-7154

To the Cord