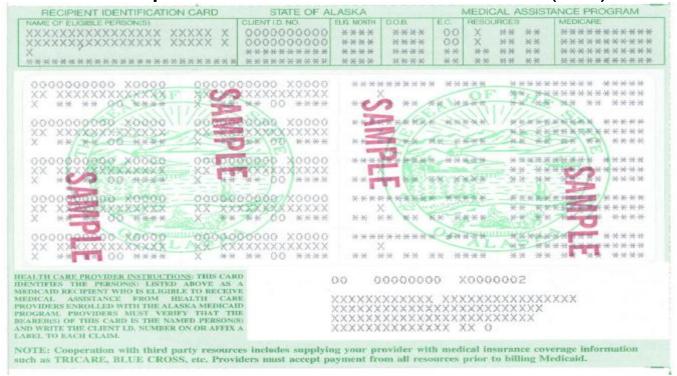

# HI3 Sample Medicaid Card - Alabama (AL)



### Sample Medicaid Card - Alaska (AK)



# Sample Medicaid Card - Arizona (AZ)





# Sample Medicaid Card - Arkansas (AR)



### Sample Medicaid Card - California (CA)



#### Signature

This card is for identification only. It does not guarantee eligibility. Misuse of this card is unlawful.

Sample Benefits Identification Card (BIC).

(Actual card size = 3 % x 2 % inches; white card with blue letters on front, black letters on back.)

### Sample Medicaid Card - Colorado (CO)





### Sample Medicaid Card - Connecticut (CT)





### Sample Medicaid Card - District of Columbia (DC)



Washington, DC
Medical Insurance

ex: M Ins. C. Case: 312345
DOB:

lame: JOSE Q CUSTOMER

0 0 7 0 1 2 3 4 5 6

The "M" Card: Covering 1 in 4 DC Residents

Signature of Adult/Firma del adulto

(202) 698-2000 to find a doctor para encontrar un médic