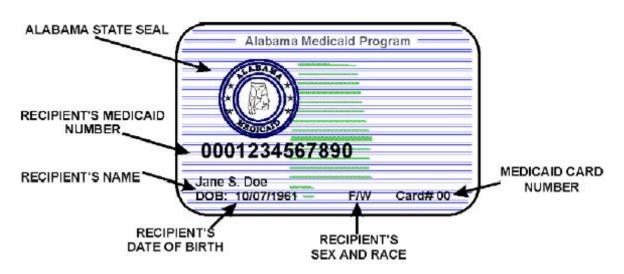

# HI3 Sample Medicaid Card - Alabama (AL)



### Sample Medicaid Card - Alaska (AK)



# Sample Medicaid Card - Arizona (AZ)





# Sample Medicaid Card - Arkansas (AR)



### Sample Medicaid Card - California (CA)



#### Signature

This card is for identification only. It does not guarantee eligibility. Misuse of this card is unlawful.

Sample Benefits Identification Card (BIC).

(Actual card size = 3 % x 2 % inches; white card with blue letters on front, black letters on back.)

### Sample Medicaid Card - Colorado (CO)





### Sample Medicaid Card - Connecticut (CT)





### Sample Medicaid Card - District of Columbia (DC)



Washington, DC
Medical Insurance

ex: M Ins. C. Case: 312345
DOB:

lame: JOSE Q CUSTOMER

0 0 7 0 1 2 3 4 5 6

The "M" Card: Covering 1 in 4 DC Residents

Signature of Adult/Firma del adulto

(202) 698-200