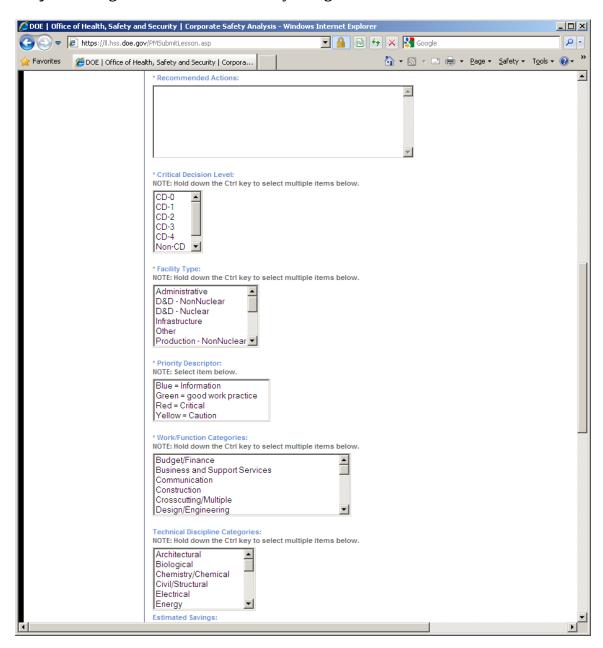

| File 1: Browse  File 2: Browse  File 3: Browse  File 4: Browse  File 5: Browse  Submit New Lesson Reset  Security & Privacy Notice • HSS Organization                                                                                       |           |    |
|                     | Last updated May 22, 2012<br>Return to Home Page | Technical questions? E-mail us at: HSSUserSupport@hq.doe.gov<br>or call HSS InfoCenter at 800-473-4375                                                                                                                                      | j         | •  |

#### Security Lesson Data Entry – Page 1



## **Security Lesson Data Entry – Page 2**



#### Project Management Lesson Data Entry – Page 1



## Project Management Lesson Data Entry - Page 2



## Project Management Lesson Data Entry – Page 3