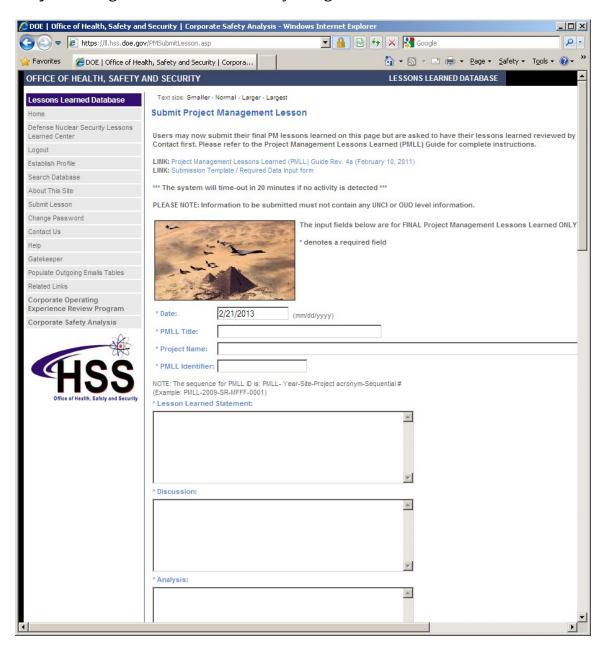

|                                                  | File 1: Browse  File 2: Browse  File 3: Browse  File 4: Browse  File 5: Browse  Submit New Lesson Reset  Security & Privacy Notice • HSS Organization                                                                                       |           |    |
|                     | Last updated May 22, 2012<br>Return to Home Page | Technical questions? E-mail us at: HSSUserSupport@hq.doe.gov<br>or call HSS InfoCenter at 800-473-4375                                                                                                                                      | j         | •  |

#### Security Lesson Data Entry – Page 1



## **Security Lesson Data Entry – Page 2**



#### Project Management Lesson Data Entry – Page 1



## Project Management Lesson Data Entry - Page 2



## Project Management Lesson Data Entry – Page 3