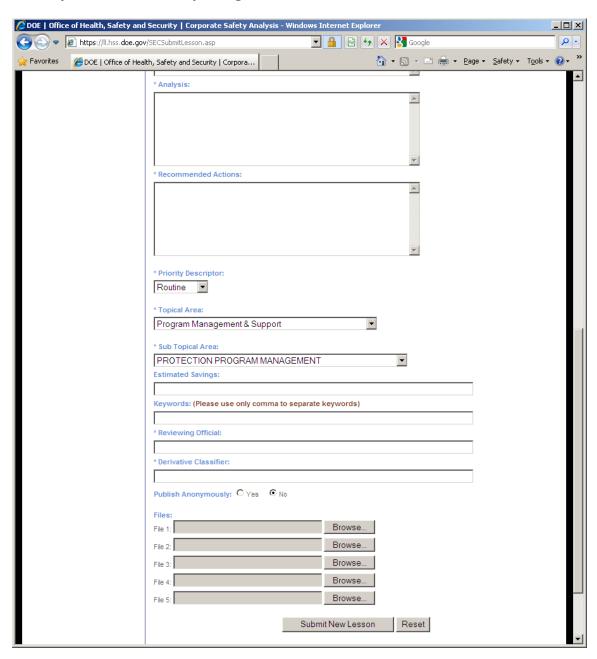

|           |    |
|                     |                                                  | File 1: Browse  File 2: Browse  File 3: Browse  File 4: Browse  File 5: Browse  Submit New Lesson Reset  Security & Privacy Notice • HSS Organization                                                                                       |           |    |
|                     | Last updated May 22, 2012<br>Return to Home Page | Technical questions? E-mail us at: HSSUserSupport@hq.doe.gov<br>or call HSS InfoCenter at 800-473-4375                                                                                                                                      | j         | •  |

#### Security Lesson Data Entry – Page 1



## **Security Lesson Data Entry – Page 2**



#### Project Management Lesson Data Entry – Page 1



## Project Management Lesson Data Entry - Page 2



## Project Management Lesson Data Entry – Page 3