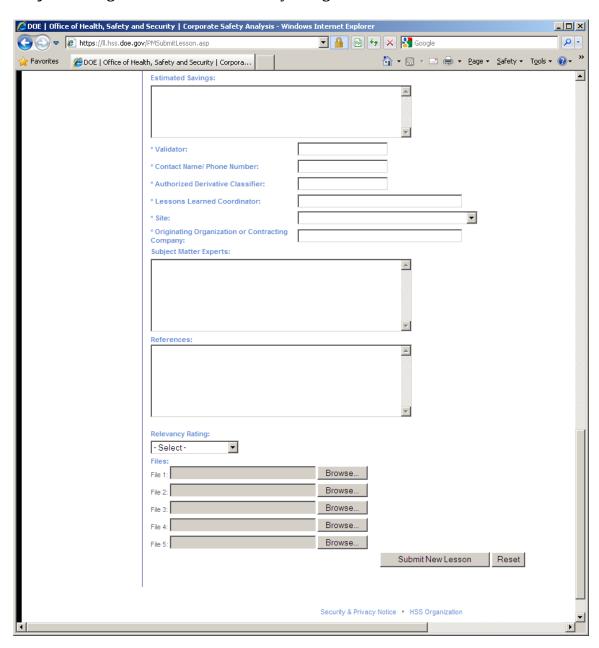

File 3: Browse  File 4: Browse  File 5: Browse  Submit New Lesson Reset  Security & Privacy Notice • HSS Organization                                                                                       |           |    |
|                     | Last updated May 22, 2012<br>Return to Home Page | Technical questions? E-mail us at: HSSUserSupport@hq.doe.gov<br>or call HSS InfoCenter at 800-473-4375                                                                                                                                      | j         | •  |

#### Security Lesson Data Entry – Page 1



## **Security Lesson Data Entry – Page 2**



#### Project Management Lesson Data Entry – Page 1



## Project Management Lesson Data Entry - Page 2



## Project Management Lesson Data Entry – Page 3