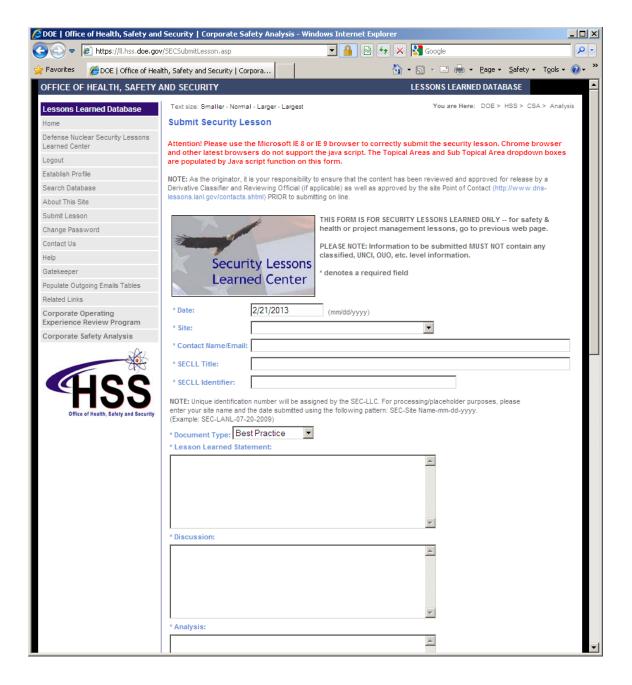

|           |    |
|                     |                                                  | File 1: Browse  File 2: Browse  File 3: Browse  File 4: Browse  File 5: Browse  Submit New Lesson Reset  Security & Privacy Notice • HSS Organization                                                                                       |           |    |
|                     | Last updated May 22, 2012<br>Return to Home Page | Technical questions? E-mail us at: HSSUserSupport@hq.doe.gov<br>or call HSS InfoCenter at 800-473-4375                                                                                                                                      | j         | •  |

#### Security Lesson Data Entry – Page 1



## **Security Lesson Data Entry – Page 2**



#### Project Management Lesson Data Entry – Page 1



## Project Management Lesson Data Entry - Page 2



## Project Management Lesson Data Entry – Page 3