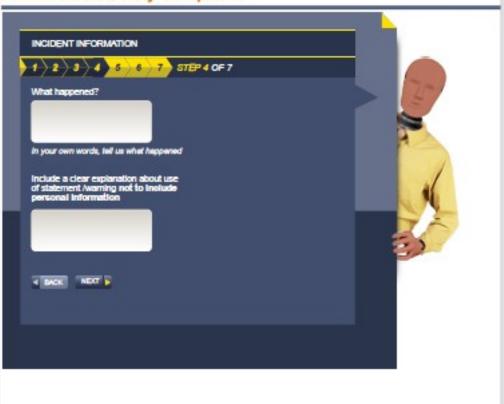

## **Complaint Form**

VEHICLE SHOPPERS

VEHICLE OWNERS

VEHICLE MANUFACTURERS

PARENTS CENTRAL

You are here: Hone / Vehicle Owners / File a Complaint / File a Vehicle Complaint

Do You Have a Safety Problem or Complaint?