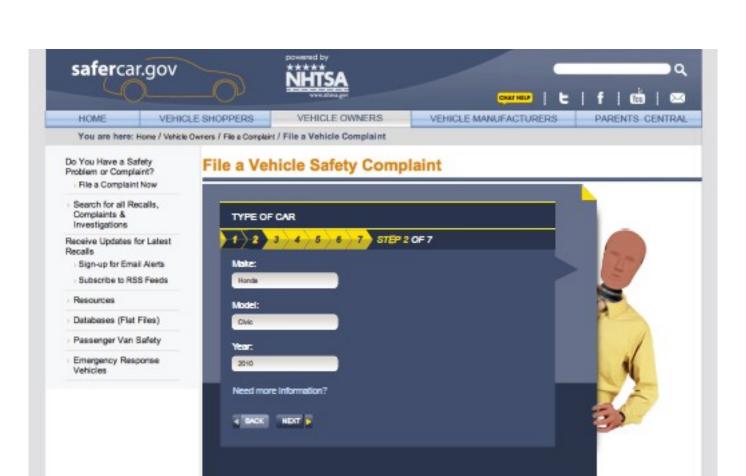

## **Complaint Form**

VEHICLE SHOPPERS

VEHICLE OWNERS

VEHICLE MANUFACTURERS

PARENTS CENTRAL

You are here: Hone / Vehicle Owners / File a Complaint / File a Vehicle Complaint

Do You Have a Safety Problem or Complaint?