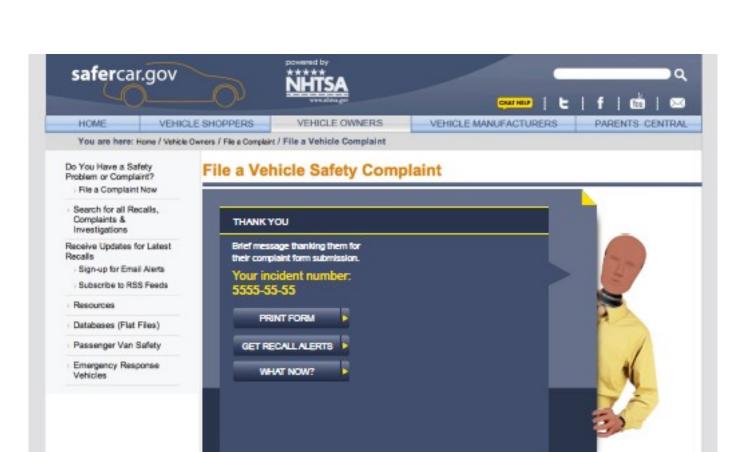

## **Complaint Form**

VEHICLE SHOPPERS

VEHICLE OWNERS

VEHICLE MANUFACTURERS

PARENTS CENTRAL

You are here: Hone / Vehicle Owners / File a Complaint / File a Vehicle Complaint

Do You Have a Safety Problem or Complaint?

- File a Complaint Now
- Search for all Recalls, Complaints & Investigations

Receive Updates for Latest Recalls

- Sign-up for Email Alerts
- Subscribe to RSS Feeds
- Resources
- Databases (Flat Files)
- Passenger Van Safety
- Emergency Response Vehicles

VEHICLE SHOPPERS

VEHICLE OWNERS

VEHICLE MANUFACTURERS

PARENTS CENTRAL

You are here: Hone / Vehicle Owners / File a Complaint / File a Vehicle Complaint

Do You Have a Safety Problem or Complaint?

- File a Complaint Now
- Search for all Recalls, Complaints & Investigations

Receive Updates for Latest

- Sign-up for Email Alerts
- Subscribe to RSS Feeds
- Resources
- Databases (Flat Files)
- Passenger Van Safety
- Emergency Response Vehicles

VEHICLE SHOPPERS

VEHICLE OWNERS

VEHICLE MANUFACTURERS

PARENTS CENTRAL

You are here: Home / Vehicle Owners / File a Complaint / File a Vehicle Complaint

Do You Have a Safety Problem or Complaint?

- File a Complaint Now
- Search for all Recalls, Complaints & Investigations

Receive Updates for Latest Receils

- Sign-up for Email Alerts
- Subscribe to RSS Feeds
- Resources
- Databases (Flat Files)
- Passenger Van Safety
- Emergency Response Vehicles

VEHICLE SHOPPERS

VEHICLE OWNERS

VEHICLE MANUFACTURERS

PARENTS CENTRAL

You are here: Home / Vehicle Owners / File a Complaint / File a Vehicle Complaint

Do You Have a Safety Problem or Complaint?

- File a Complaint Now
- Search for all Recalls, Complaints & Investigations

Receive Updates for Latest Recalls

- Sign-up for Email Alerta
- Subscribe to RSS Feeds
- Resources
- Databases (Flat Files)
- Passenger Van Safety
- Emergency Response Vehicles