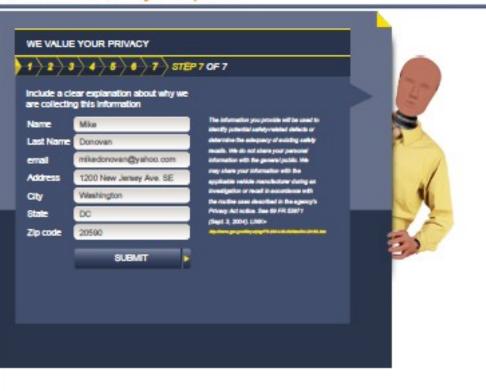

## **Complaint Form**

VEHICLE SHOPPERS

VEHICLE OWNERS

VEHICLE MANUFACTURERS

PARENTS CENTRAL

You are here: Hone / Vehicle Owners / File a Complaint / File a Vehicle Complaint

Do You Have a Safety Problem or Complaint?