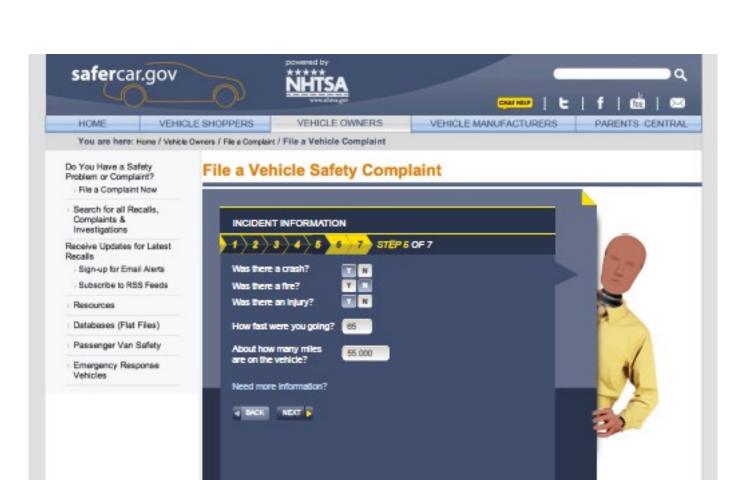

## **Complaint Form**

VEHICLE SHOPPERS

VEHICLE OWNERS

VEHICLE MANUFACTURERS

PARENTS CENTRAL

You are here: Hone / Vehicle Owners / File a Complaint / File a Vehicle Complaint

Do You Have a Safety Problem or Complaint?