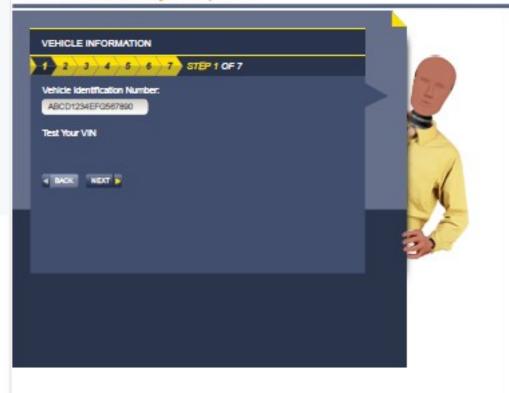

## **Complaint Form**

VEHICLE SHOPPERS

VEHICLE OWNERS

VEHICLE MANUFACTURERS

PARENTS CENTRAL

You are here: Hone / Vehicle Owners / File a Complaint / File a Vehicle Complaint

Do You Have a Safety Problem or Complaint?