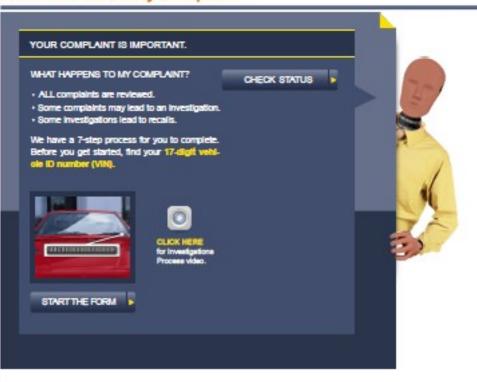

## **Complaint Form**

VEHICLE SHOPPERS

VEHICLE OWNERS

VEHICLE MANUFACTURERS

PARENTS CENTRAL

You are here: Hone / Vehicle Owners / File a Complaint / File a Vehicle Complaint

Do You Have a Safety Problem or Complaint?