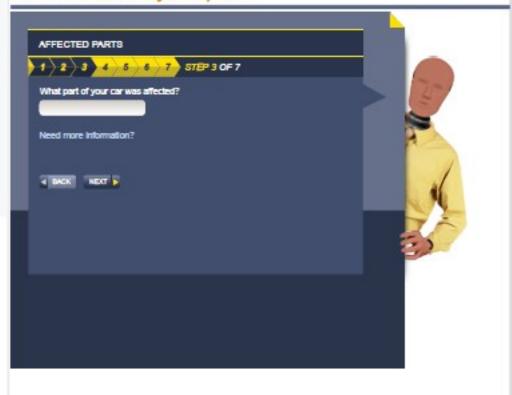

## **Complaint Form**

VEHICLE SHOPPERS

VEHICLE OWNERS

VEHICLE MANUFACTURERS

PARENTS CENTRAL

You are here: Hone / Vehicle Owners / File a Complaint / File a Vehicle Complaint

Do You Have a Safety Problem or Complaint?