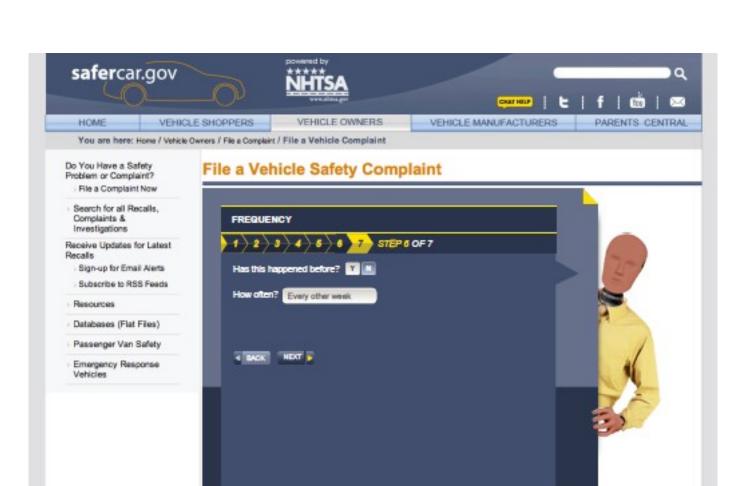

## **Complaint Form**

VEHICLE SHOPPERS

VEHICLE OWNERS

VEHICLE MANUFACTURERS

PARENTS CENTRAL

You are here: Hone / Vehicle Owners / File a Complaint / File a Vehicle Complaint

Do You Have a Safety Problem or Complaint?