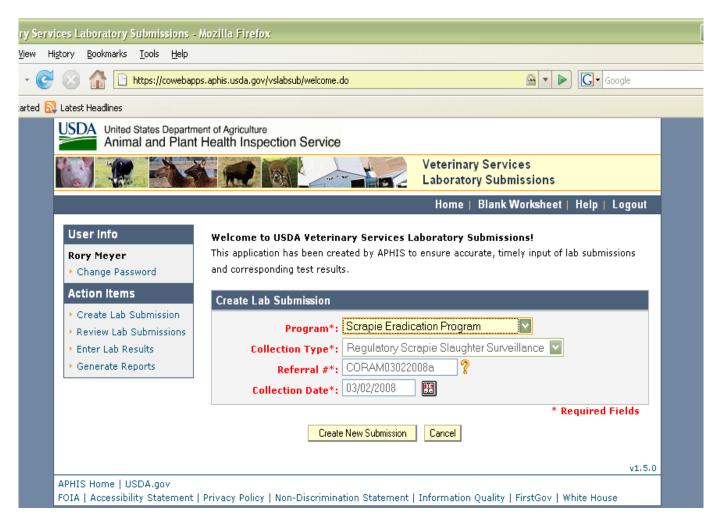

#### **Appendix D--VSLS Information Collection**

- 1. Regulatory Scrapie Slaughter Surveillance (RSSS)--Information obtained from VS Form 10-4, RSSS Worksheets (Appendix B), or entered directly as samples are collected.
  - a. Create lab submission form

**b.** Data entry and search form for collection site and collector

| 😉 Veterinary Se                | ervices Laboratory Submissions - Mozilla Firefox                                               |                     |
|--------------------------------|------------------------------------------------------------------------------------------------|---------------------|
| <u>File E</u> dit <u>V</u> iew | Hi <u>s</u> tory <u>B</u> ookmarks <u>I</u> ools <u>H</u> elp                                  | 0                   |
| 🦛 • 🧼 • (                      | 💽 💿 🏠 🗅 https://cowebapps.aphis.usda.gov/vslabsub/scrCollectionInfo.do 🛛 🖓 🕨 💽 🕻 🕞 Google      | Q                   |
| 🌮 Getting Started              | d 🔂 Latest Headlines                                                                           |                     |
|                                | Collection Information                                                                         |                     |
|                                | * Required Fields                                                                              |                     |
|                                | Submission Information:                                                                        |                     |
|                                | Program Collection/Test Type Referral # Collection Date                                        |                     |
|                                | Scrapie Eradication Program Regulatory Scrapie Slaughter CORAM03022008A 03/02/2008 Urveillance |                     |
|                                | Premises/RSSS Collection Site Information: Search                                              |                     |
|                                |                                                                                                |                     |
|                                | Prem Name:                                                                                     |                     |
|                                | Address 1*: Address 2:                                                                         |                     |
|                                | City*: State*: AK V Zip*:                                                                      |                     |
|                                |                                                                                                |                     |
|                                | Collector Information: Search Check if you are the Collector                                   |                     |
|                                | TSE Number*: Validate TSE #                                                                    |                     |
|                                | First Name*: Last Name*:                                                                       |                     |
|                                | Company Name: Email*:                                                                          |                     |
|                                | Address 1: Address 2:                                                                          |                     |
|                                | City: State: County: Zip:                                                                      |                     |
|                                | Phone*: Fax: Alt Phone:                                                                        |                     |
|                                | Surveillance Information:                                                                      |                     |
|                                | Species*: Sheep 🔽                                                                              |                     |
|                                | Number of Mature Sheep Slaughtered Today:                                                      |                     |
| Deep                           | Number of Mature Sheen Slaughtered w/ Official ID.                                             |                     |
| Done                           |                                                                                                | .aphis.usda.gov 🖀 🛒 |
| 🦺 start 🌔                      | 🕴 🏙 DTSE_presentation.ppt 🛛 🥹 Veterinary Services L                                            | 🚹 式 🎯 2:48 PM       |