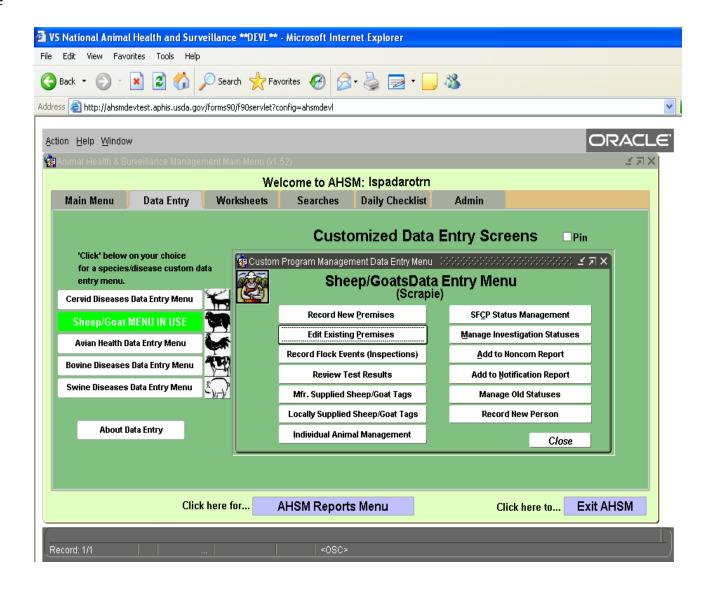

## Appendix C—Scrapie National Generic Database (SNGD) data entry forms

1. Home page

2. New Premises or updates to premises information--Information usually obtained from VS Forms 5-19A-D and 5-22, but may be entered from other forms that include premises information, or through phone, e-mail, fax, or other communications not using a form.