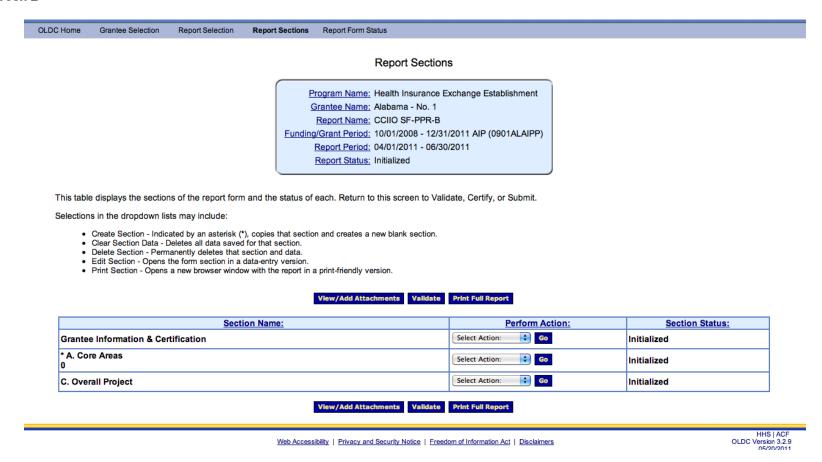

### Screen 2

Screen 3 - This is the main navigational screen for grantees to move between sections of the report. Grantees can choose to return to this screen after completing each section.

#### View/Add Attachments **Print Full Report**

View/Add Attachments Validate **Print Full Report** 

Web Accessibility | Privacy and Security Notice | Freedom of Information Act | Disclaimer

- Delete Section Permanently deletes that section and data.
   Edit Section Opens the form section in a data-entry version.
- Print Section Opens a new browser window with the report in a print-friendly version.