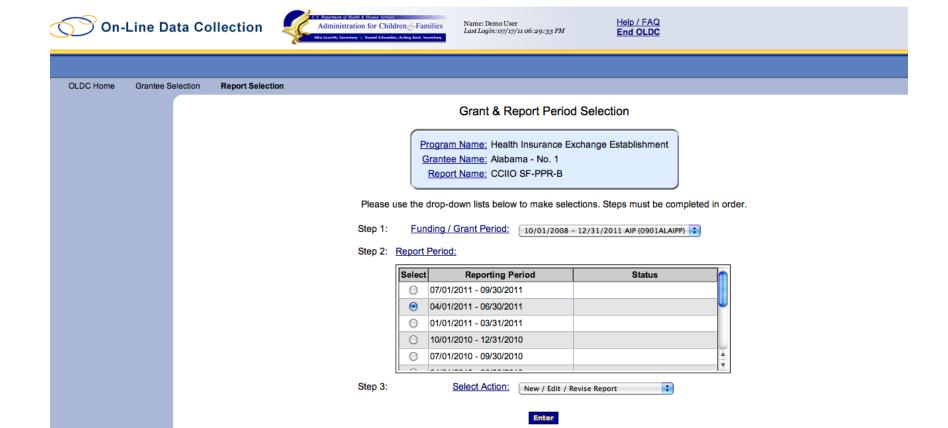

### Screen 2

Screen 3 - This is the main navigational screen for grantees to move between sections of the report. Grantees can choose to return to this screen after completing each section.