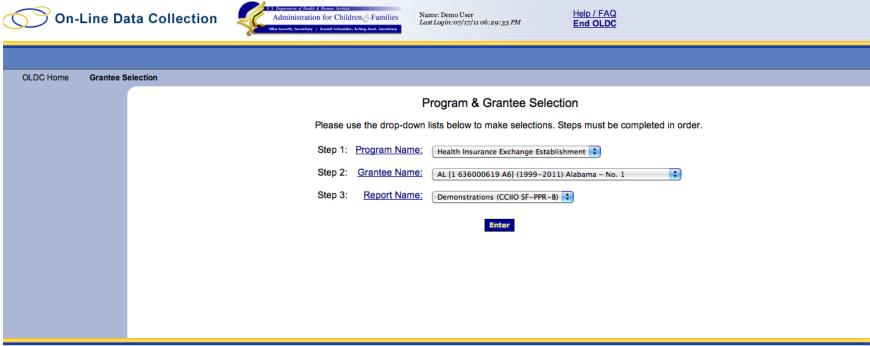

Form Entry

Analytical Reports

User / System Settings

End OLDC

Privacy

Accessibility

Help / FAQ

News & Tips



## On-Line Data Collection

You may change your password, correct contact information, and choose other system defaults to individually customize OLDC. Officials can make OLDC changes such as sharing permissions with others within your organization and address corrections.

1

NOTE: These screenshots are intended to provide a sense of the navigation and feel of an online data collection system. This tool is still in development, and does not always reflect current programmatic decisions about what data to collect and how. When these screenshots conflict with the Data Element Spreadsheet and other elements of this Information Collection Request, the Spreadsheet supersedes.



### Screen 1



### Screen 2



Screen 3 - This is the main navigational screen for grantees to move between sections of the report. Grantees can choose to return to this screen after completing each section.

#### View/Add Attachments **Print Full Report**



View/Add Attachments Validate **Print Full Report** 

Web Accessibility | Privacy and Security Notice | Freedom of Information Act | Disclaimer



- Delete Section Permanently deletes that section and data.
   Edit Section Opens the form section in a data-entry version.
- Print Section Opens a new browser window with the report in a print-friendly version.

# View/Add Attachments Validate Print Full Report

| Section Name:                                   | Perform Action:                     |     |
|-----------------------------