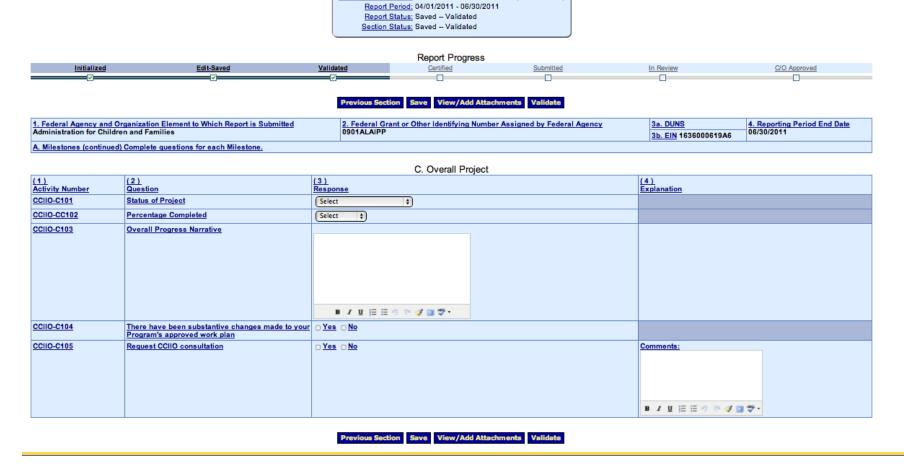

## Screen 3 (Detail) - Grantees can add and edit sections, and only report on funded activities.

Report Name: CCIIO SF-PPR-B Funding/Grant Period: 10/01/2008 - 12/31/2011 AIP (0901ALAIPP) Report Period: 04/01/2011 - 06/30/2011 Report Status: Initialized Section Status: Initialized Report Progress Certified Edit-Saved In Review C/O Approved Save View/Add Attachments Validate Next Section PERFORMANCE PROGRESS REPORT SF-PPR 1.Federal Agency and Organization Element to Which Report 2. Federal Grant or Other Identifying Number Assigned by 3a. DUNS Number Federal Agency 3b. EIN 1636000619A6 Administration for Children and Families 0901ALAIPP 5. Recipient Identifying Number or Account 4. Recipient Organization Number Address Line 1 Address Line 2 Address Line 3 City Montgomery State Zip Code 36130 Zip Ext. 4000 AL 7. Reporting Period End Date: 06/30/2011 6. Project/Grant Period Start 6. Project/Grant Period End 8. Final Report? Date: 10/01/2008 Date: Yes 09/30/2010 No 9. Report Frequency
QUARTERLY 10. Performance Narrative (Attach a performance narrative as instructed by the awarding Federal Agency) 🛭 11. Other Attachments (attach other documents as needed or as instructed by the awarding Federal Agency) 🎚