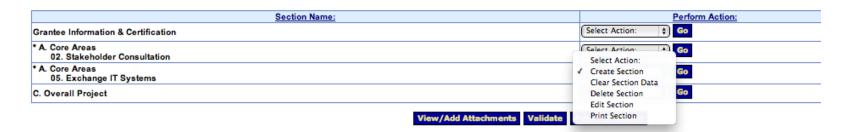

### Screen 2

Screen 3 - This is the main navigational screen for grantees to move between sections of the report. Grantees can choose to return to this screen after completing each section.

#### View/Add Attachments **Print Full Report**

View/Add Attachments Validate **Print Full Report** 

Web Accessibility | Privacy and Security Notice | Freedom of Information Act | Disclaimer

- Delete Section Permanently deletes that section and data.
   Edit Section Opens the form section in a data-entry version.
- Print Section Opens a new browser window with the report in a print-friendly version.