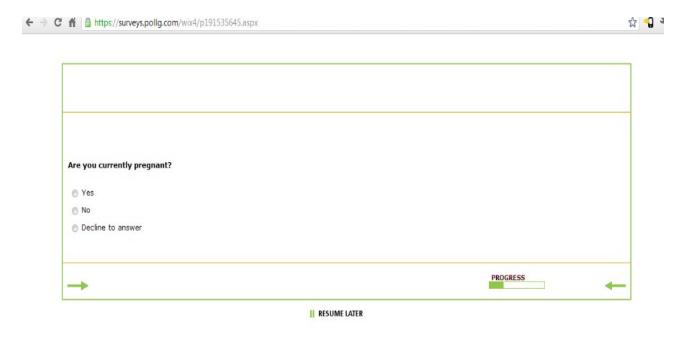

## Web Survey Screener Screenshots ← → C ↑ ↑ ↑ ↑ ↑ https://surveys.polig.com/wix4/p191535645.aspx

|| RESUME LATER

Public reporting burden of this collection of information is estimated to average 3 minutes, including the time for reviewing instructions, searching existing data sources, gathering and maintaining the data needed, and completing and reviewing the collection of information. An agency may not conduct or sponsor, and a person is not required to respond to a collection of information unless it displays a currently valid OMB control number. Send comments regarding this burden estimate or any other aspect of this collection of information, including suggestions for reducing this burden to CDC/ATSDR Reports Clearance Officer; 1600 Clifton Road NE, MS D-74, Atlanta, Georgia 30333; ATTN: PRA (0920-XXXX)