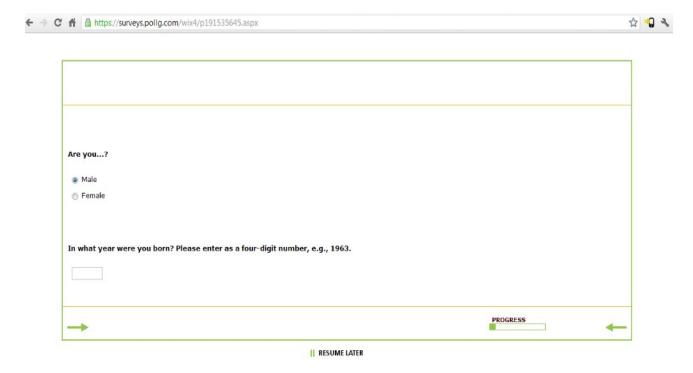

## Web Survey Screener Screenshots ← → C ↑ ↑ ↑ ↑ ↑ https://surveys.polig.com/wix4/p191535645.aspx

|| RESUME LATER

Public reporting burden of this collection of information is estimated to average 3 minutes, including the time for reviewing instructions, searching existing data sources, gathering and maintaining the data needed, and completing and reviewing the collection of information. An agency may not conduct or sponsor, and a person is not required to respond to a collection of information unless it displays a currently valid OMB control number. Send comments regarding this burden estimate or any other aspect of this collection of information, including suggestions for reducing this burden to CDC/ATSDR Reports Clearance Officer; 1600 Clifton Road NE, MS D-74, Atlanta, Georgia 30333; ATTN: PRA (0920-XXXX)