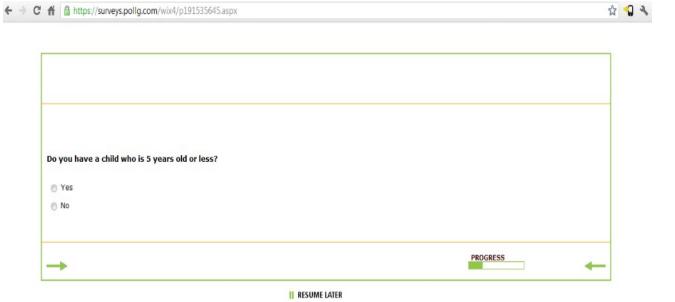

## Web Survey Screener Screenshots ← → C ↑ ↑ ↑ ↑ ↑ https://surveys.polig.com/wix4/p191535645.aspx

|| RESUME LATER

Public reporting burden of this collection of information is estimated to average 3 minutes, including the time for reviewing instructions, searching existing data sources, gathering and maintaining the data needed, and completing and reviewing the collection of information. An agency may not conduct or sponsor, and a person is not required to respond to a collection of information unless it displays a currently valid OMB control number. Send comments regarding this burden estimate or any other aspect of this collection of information, including suggestions for reducing this burden to CDC/ATSDR Reports Clearance Officer; 1600 Clifton Road NE, MS D-74, Atlanta, Georgia 30333; ATTN: PRA (0920-XXXX)