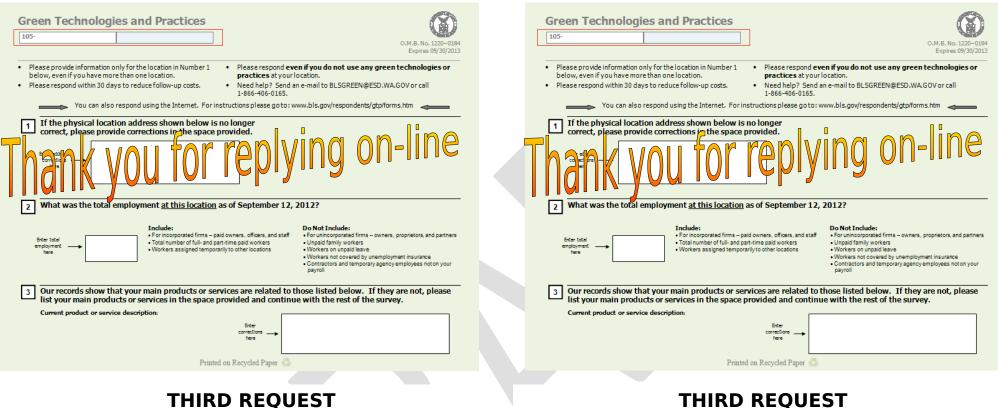

## **THIRD REQUEST**

Dear Employer,

We need your help! We recently asked you to complete a survey about green technologies and practices that your business uses, but we haven't heard from you yet.

Even if your business does not use these types of technologies and practices, we still need to hear from you to produce accurate statistics for the United States. You will need your account number and temporary password to report your data on line. This information is printed on the front of your survey form and also on the front of this card directly above your company name and address. Your account number begins with 105- and your temporary password begins with Gtp. There are several ways to report before we call you:

- By mail: Return your completed survey form in the postage-paid envelope
- On the Internet: <u>https://idcf.bls.gov</u>
- By email: Send a blank e-mail to GTP@IDCF.BLS.GOV to receive a fillable form.
- By phone: 1-866-406-0165