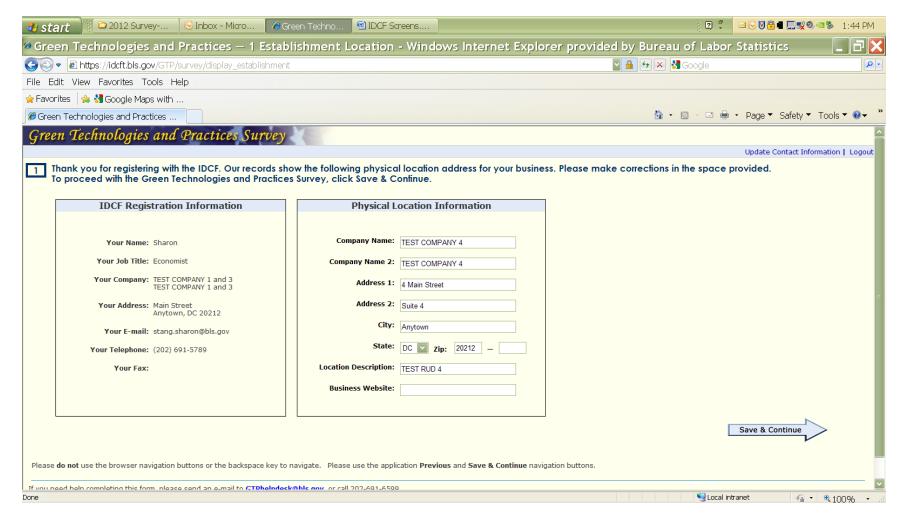

# IDCF Gatekeeper Logon Screen



# Gatekeeper Check Email Address Screen



Step 1 of 3: Enter New User Information



# Step 2 of 3: Create Permanent Password



# Step 3 of 3: Confirmation Notice



# IDCF Welcome Screen – Select Survey



#### GTP Welcome Screen



## GTP Question 1 Screen – Verify physical location



# GTP Question 2 Screen – Current employment



## GTP Question 3 Screen - Economic activity



## GTP Question 4.1 Screen - Renewable Energy



## GTP Question 4.1.B Screen – Renewable Energy Employees



## GTP Question 4.2 Screen – Energy Efficiency



## GTP Question 4.2.B Screen –Energy Efficiency Employees



### GTP Question 4.3 Screen -GHG Reduction



### GTP Question 4.3.B Screen -GHG Reduction Employees



#### GTP Question 4.4 Screen -Pollution Reduction



### GTP Question 4.4.B Screen -Pollution Reduction Employees



### GTP Question 4.5 Screen -Waste Reduction



### GTP Question 4.5.B Screen –Waste Reduction Employees



### GTP Question 4.6 Screen –Natural Resources Conservation



### GTP Question 4.6.B Screen –Natural Resources Conservation Employees



# GTP Question