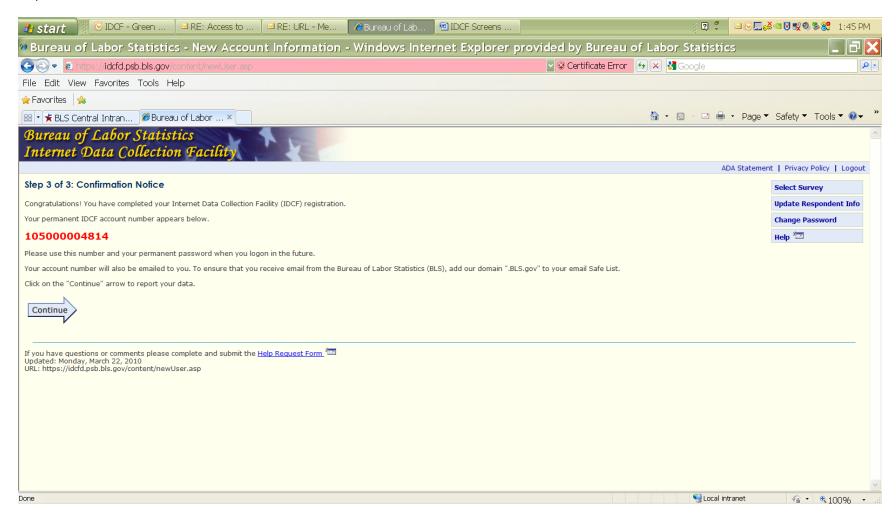

# IDCF Gatekeeper Logon Screen



# Gatekeeper Check Email Address Screen



Step 1 of 3: Enter New User Information



# Step 2 of 3: Create Permanent Password



# Step 3 of 3: Confirmation Notice



# IDCF Welcome Screen – Select Survey



#### GTP Welcome Screen



## GTP Question 1 Screen – Verify physical location



# GTP Question 2 Screen – Current employment



## GTP Question 3 Screen - Economic activity



## GTP Question 4.1 Screen - Renewable Energy



## GTP Question 4.1.B Screen – Renewable Energy Employees



## GTP Question 4.2 Screen – Energy Efficiency



## GTP Question 4.2.B Screen –Energy Efficiency Employees



### GTP Question 4.3 Screen -GHG Reduction



### GTP Question 4.3.B Screen -GHG Reduction Employees



#### GTP Question 4.4 Screen -Pollution Reduction



### GTP Question 4.4.B Screen -Pollution Reduction Employees



### GTP Question 4.5 Screen -Waste Reduction



### GTP Question 4.5.B Screen –Waste Reduction Employees



### GTP Question 4.6 Screen –