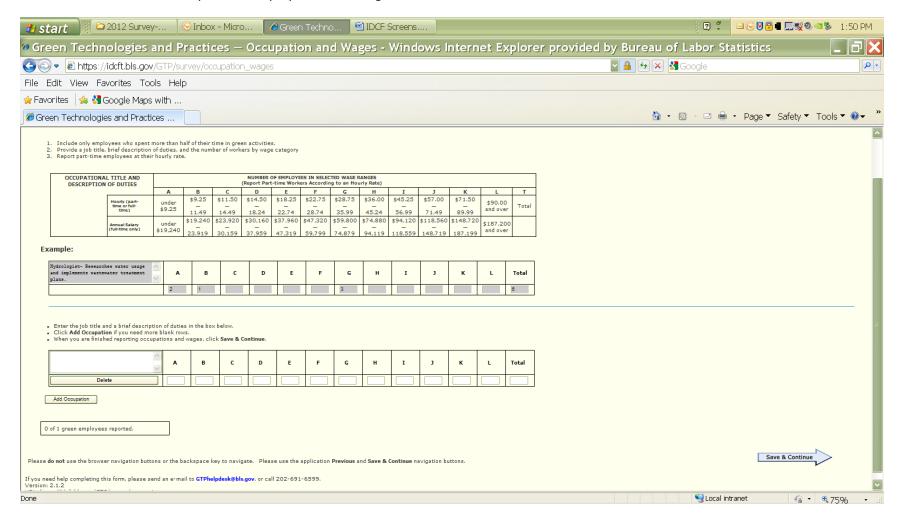

### GTP Question 4.3.B Screen -GHG Reduction Employees



#### GTP Question 4.4 Screen -Pollution Reduction



### GTP Question 4.4.B Screen -Pollution Reduction Employees



### GTP Question 4.5 Screen -Waste Reduction



### GTP Question 4.5.B Screen –Waste Reduction Employees



### GTP Question 4.6 Screen –Natural Resources Conservation



### GTP Question 4.6.B Screen –Natural Resources Conservation Employees



# GTP Question 4.7 Screen –Other green technologies or practices



GTP Question 4.7.B-C Screen –Other green technologies or practices, description and employees



GTP Question 5 Screen -Summary of green activities reported with associated employment, and green employees



## **GTP Respondent Switch Screen**



# GTP Question 6 Screen – Occupational Employment and Wages



## **GTP Occupational Employment Summary Screen**



#### GTP Thank You Screen