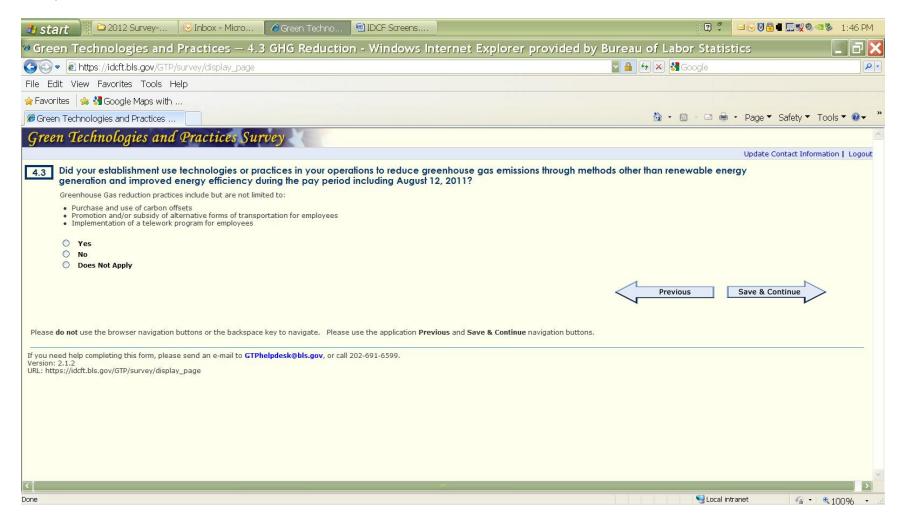

# IDCF Gatekeeper Logon Screen



# Gatekeeper Check Email Address Screen



Step 1 of 3: Enter New User Information



# Step 2 of 3: Create Permanent Password



# Step 3 of 3: Confirmation Notice



# IDCF Welcome Screen – Select Survey



#### GTP Welcome Screen



## GTP Question 1 Screen – Verify physical location



# GTP Question 2 Screen – Current employment



## GTP Question 3 Screen - Economic activity



## GTP Question 4.1 Screen - Renewable Energy



## GTP Question 4.1.B Screen – Renewable Energy Employees



## GTP Question 4.2 Screen – Energy Efficiency



## GTP Question 4.2.B Screen –Energy Efficiency Employees



### GTP Question 4.3 Screen -GHG Reduction



### GTP Question 4.3.B Screen -GHG Reduction Employees



#### GTP Question 4.4 Screen -Pollution Reduction



### GTP Question 4.4.B Screen -Pollution Reduction Employees



### GTP Question 4.5 Screen -Waste Reduction



### GTP Question 4.5.B Screen –Waste Reduction Employees



### GTP Question 4.6 Screen –Natural Resources Conservation



### GTP Question 4.6.B Screen –Natural Resources Conservation Employees



# GTP Question 4.7 Screen –Other green technologies or practices



GTP Question 4.7.B-C Screen –Other green technologies or practices, description and employees



GTP Question 5 Screen -Summary of green activities reported with associated employment, and green employees



## **GTP Respondent Switch Screen**



# GTP Question 6 Screen – Occupational Employment and Wages