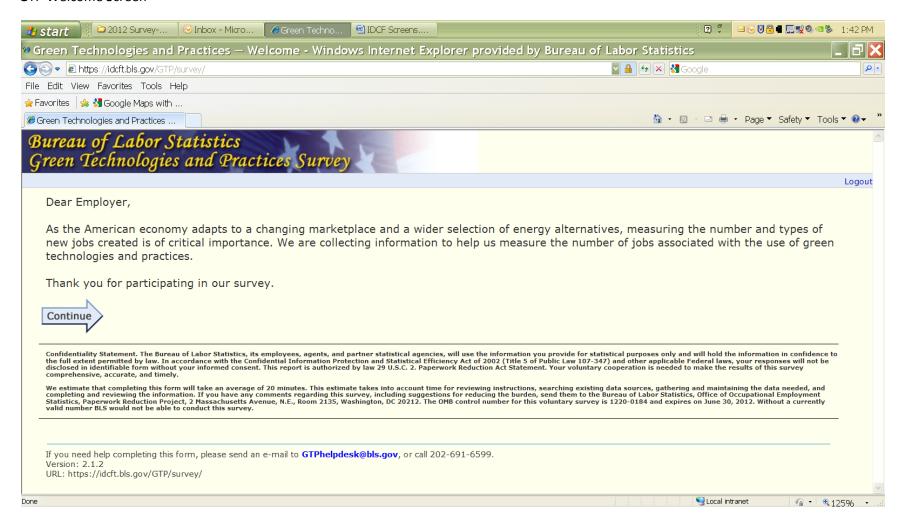

# IDCF Gatekeeper Logon Screen



# Gatekeeper Check Email Address Screen



Step 1 of 3: Enter New User Information



# Step 2 of 3: Create Permanent Password



# Step 3 of 3: Confirmation Notice



# IDCF Welcome Screen – Select Survey



#### GTP Welcome Screen



## GTP Question 1 Screen – Verify physical location



# GTP Question 2 Screen – Current employment



## GTP Question 3 Screen - Economic activity



## GTP Question 4.1 Screen - Renewable Energy



## GTP Question 4.1.B Screen – Renewable Energy Employees



## GTP Question 4.2 Screen – Energy Efficiency



## GTP Question 4.2.B Screen –Energy Efficiency Employees



### GTP Question 4.3 Screen -GHG Reduction



### GTP Question 4.3.B Screen -GHG Reduction Employees



#### GTP Question 4.4 Screen -Pollution Reduction



### GTP Question 4.4.B Screen -Pollution Reduction Employees



### GTP Question 4.5 Screen -Waste Reduction



### GTP Question 4.5.B Screen –Waste Reduction Employees



### GTP Question 4.6 Screen –Natural Resources Conservation



### GTP Question 4.6.B Screen –Nat