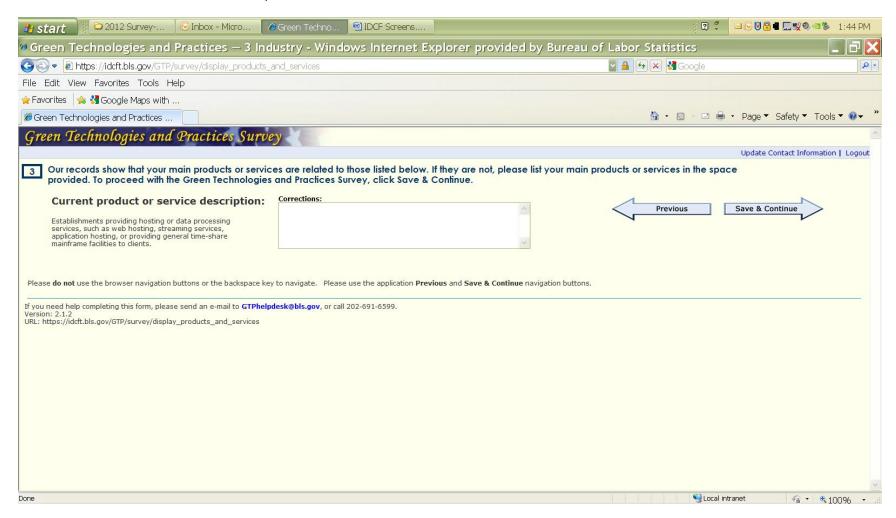

# IDCF Gatekeeper Logon Screen



# Gatekeeper Check Email Address Screen



Step 1 of 3: Enter New User Information



# Step 2 of 3: Create Permanent Password



# Step 3 of 3: Confirmation Notice



# IDCF Welcome Screen – Select Survey



#### GTP Welcome Screen



## GTP Question 1 Screen – Verify physical location



# GTP Question 2 Screen – Current employment



## GTP Question 3 Screen - Economic activity



## GTP Question 4.1 Screen - Renewable Energy



## GTP Question 4.1.B Screen – Renewable Energy Employees



## GTP Question 4.2 Screen – Energy Efficiency



## GTP Question 4.2.B Screen –Energy Efficiency Employees



### GTP Question 4.3 Screen -GHG Reduction



### GTP Question 4.3.B Screen -GHG Reduction Employees



#### GTP Question 4.4 Screen -Pollution Reduction



### GTP Question 4.4.B Screen -Pollution Reduction Employees



### GTP Question 4.5 Screen -Waste Reduction



### GTP Question 4.5.B Screen –Waste Reduction Employees



### GTP Question 4.6 Screen –Natural Resources Conservation



### GTP Question 4.6.B Screen –Natural Resources Conservation Employees



# GTP Question 4.7 Screen –Other green technologies or practices



GTP Question 4.7.B-C Screen –Other green t