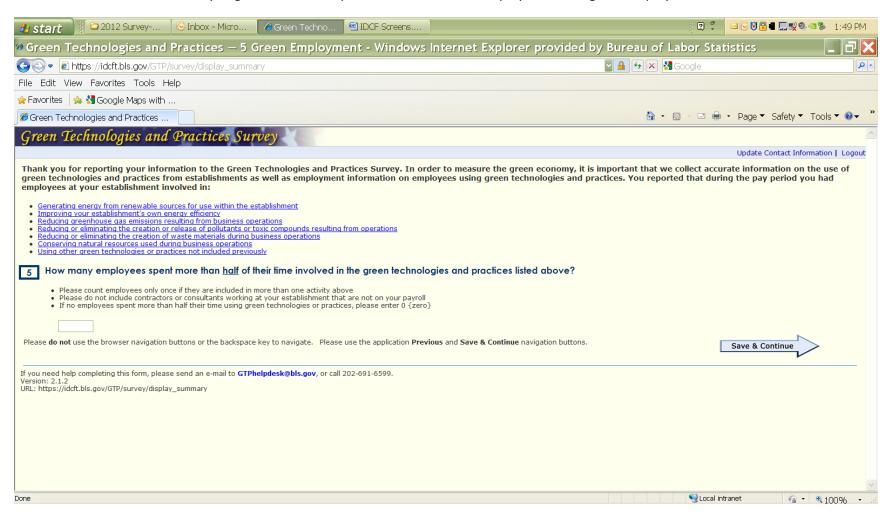

# GTP Question 4.7 Screen –Other green technologies or practices

GTP Question 4.7.B-C Screen –Other green technologies or practices, description and employees

GTP Question 5 Screen -Summary of green activities reported with associated employment, and green employees