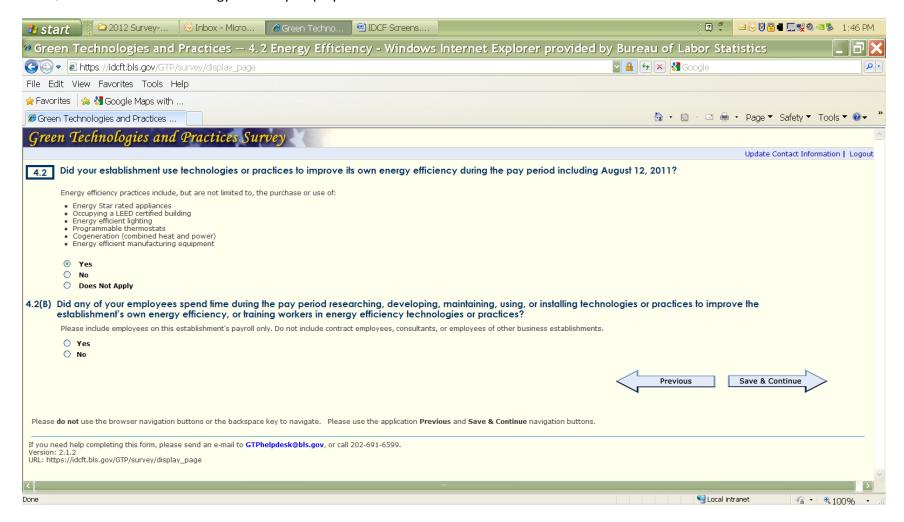

## GTP Question 4.2 Screen – Energy Efficiency

## GTP Question 4.2.B Screen –Energy Efficiency Employees