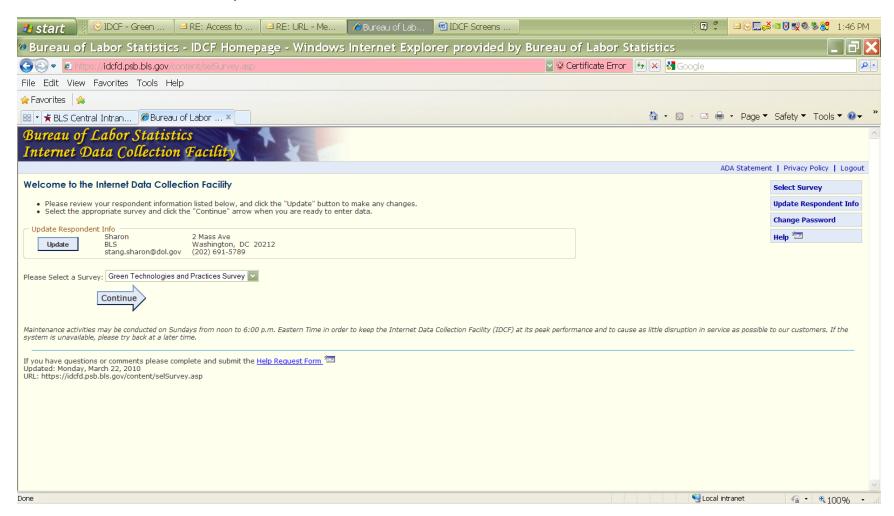

# IDCF Gatekeeper Logon Screen



# Gatekeeper Check Email Address Screen



Step 1 of 3: Enter New User Information



# Step 2 of 3: Create Permanent Password



# Step 3 of 3: Confirmation Notice



# IDCF Welcome Screen – Select Survey



#### GTP Welcome Screen



## GTP Question 1 Screen – Verify physical location



# GTP Question 2 Screen – Current employment



## GTP Question 3 Screen - Economic activity



## GTP Question 4.1 Screen - Renewable Energy



## GTP Question 4.1.B Screen – Renewable Energy Employees



## GTP Question 4.2 Screen – Energy Efficiency



## GTP Question 4.2.B Screen –Energy Efficiency Employees



### GTP Question 4.3 Screen -GHG Reduction



### GTP Question 4.3.B Screen -GHG Reduction Employees



#### GTP Question 4.4 Screen -Pollution Reduction



### GTP Question 4.4.B Screen -Pollution Reduction Employees



### GTP Question 4.5 Screen -Waste Reduction



### GTP Question 4.5.B Screen –Waste Reduction Employees



### GTP Question 4.6 Screen –Natural Resources Conservation



### GTP