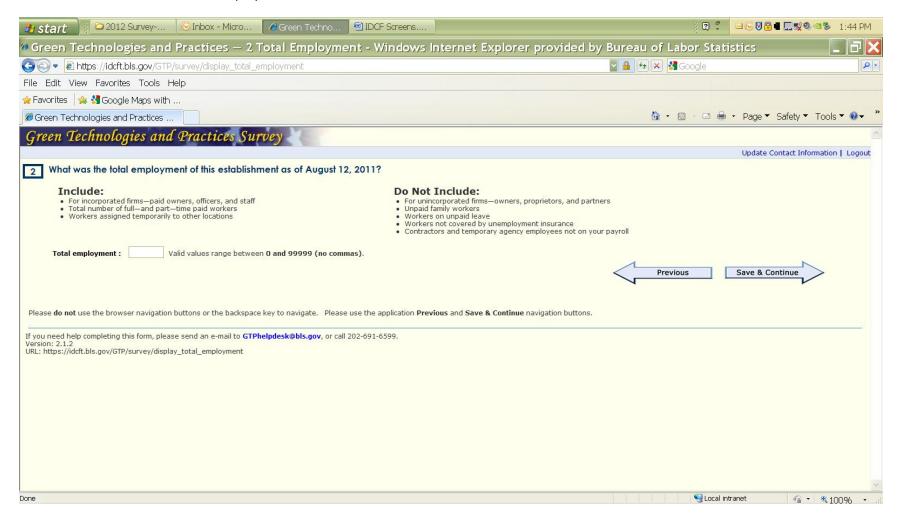

# IDCF Gatekeeper Logon Screen



# Gatekeeper Check Email Address Screen



Step 1 of 3: Enter New User Information



# Step 2 of 3: Create Permanent Password



# Step 3 of 3: Confirmation Notice



# IDCF Welcome Screen – Select Survey



#### GTP Welcome Screen



## GTP Question 1 Screen – Verify physical location



# GTP Question 2 Screen – Current employment



## GTP Question 3 Screen - Economic activity



## GTP Question 4.1 Screen - Renewable Energy



## GTP Question 4.1.B Screen – Renewable Energy Employees



## GTP Question 4.2 Screen – Energy Efficiency



## GTP Question 4.2.B Screen –Energy Efficiency Employees



### GTP Question 4.3 Screen -GHG Reduction



### GTP Question 4.3.B Screen -GHG Reduction Employees



#### GTP Question 4.4 Screen -Pollution Reduction



### GTP Question 4.4.B Screen -Pollution Reduction Employees



### GTP Question 4.5 Screen -Waste Reduction



### GTP Question 4.5.B Screen –Waste Reduction Employees



### GTP Question 4.6 Screen –Natural Resources Conservation



### GTP Question 4.6.B Screen –Natural Resources Conservation Employees



# GTP Question 4.7 Screen –Other green technologies or practic