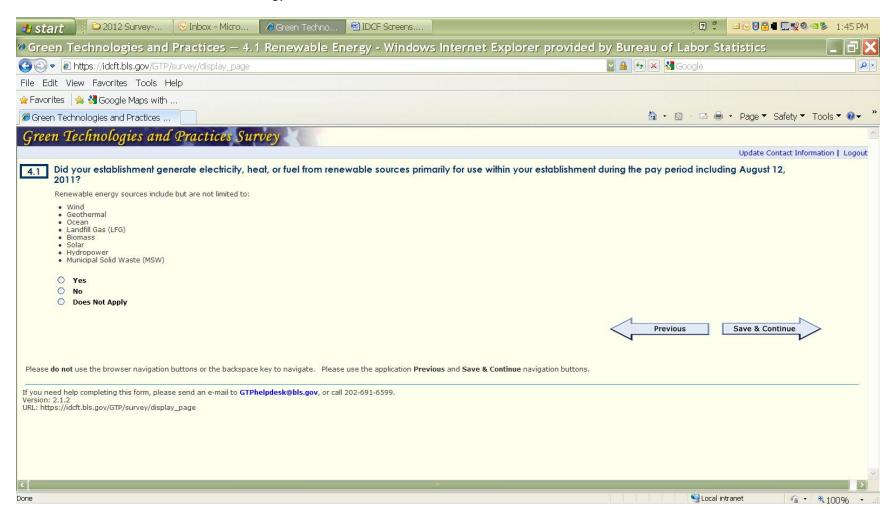

# IDCF Gatekeeper Logon Screen



# Gatekeeper Check Email Address Screen



Step 1 of 3: Enter New User Information



# Step 2 of 3: Create Permanent Password



# Step 3 of 3: Confirmation Notice



# IDCF Welcome Screen – Select Survey



#### GTP Welcome Screen



## GTP Question 1 Screen – Verify physical location



# GTP Question 2 Screen – Current employment



## GTP Question 3 Screen - Economic activity



## GTP Question 4.1 Screen - Renewable Energy



## GTP Question 4.1.B Screen – Renewable Energy Employees



## GTP Question 4.2 Screen – Energy Efficiency



## GTP Question 4.2.B Screen –Energy Efficiency Employees



### GTP Question 4.3 Screen -GHG Reduction



### GTP Question 4.3.B Screen -GHG Reduction Employees



#### GTP Question 4.4 Screen -Pollution Reduction



### GTP Question 4.4.B Screen -Pollution Reduction Employees



### GTP Question 4.5 Screen -Waste Reduction



### GTP Question 4.5.B Screen –Waste Reduction Employees



### GTP Question 4.6 Screen –Natural Resources Conservation



### GTP Question 4.6.B Screen –Natural Resources Conservation Employees



# GTP Question 4.7 Screen –Other green technologies or practices



GTP Question 4.7.B-C Screen –Other green technologies or practices, description and employe