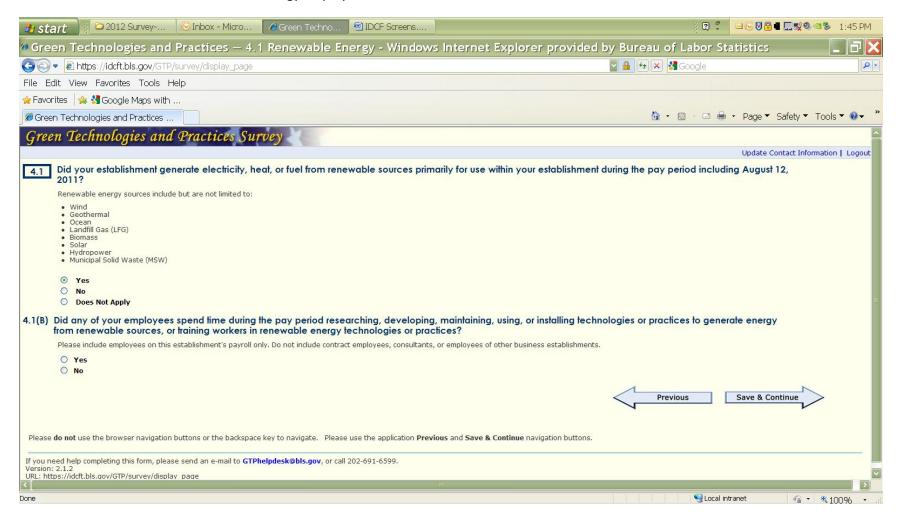

## GTP Question 4.1 Screen - Renewable Energy

## GTP Question 4.1.B Screen – Renewable Energy Employees