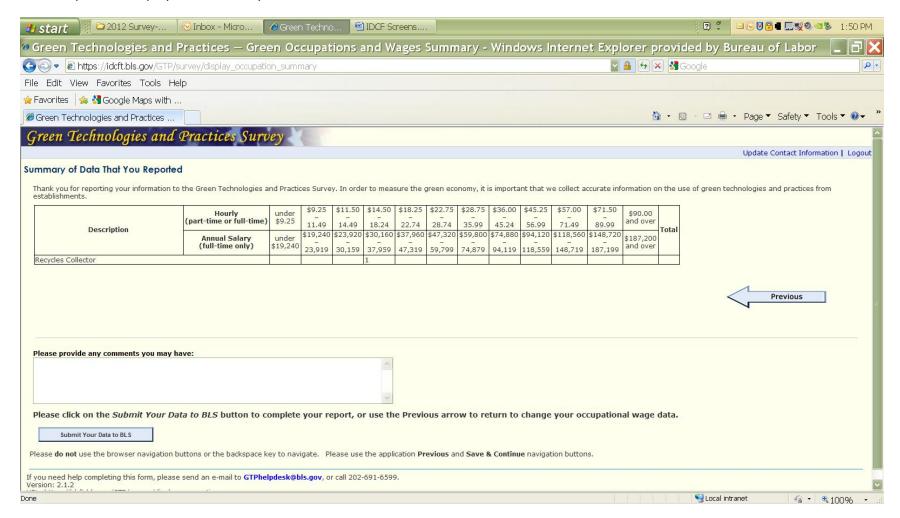

yees



#### GTP Question 4.4 Screen -Pollution Reduction



### GTP Question 4.4.B Screen -Pollution Reduction Employees



### GTP Question 4.5 Screen -Waste Reduction



### GTP Question 4.5.B Screen –Waste Reduction Employees



### GTP Question 4.6 Screen –Natural Resources Conservation



### GTP Question 4.6.B Screen –Natural Resources Conservation Employees



# GTP Question 4.7 Screen –Other green technologies or practices



GTP Question 4.7.B-C Screen –Other green technologies or practices, description and employees



GTP Question 5 Screen -Summary of green activities reported with associated employment, and green employees



## **GTP Respondent Switch Screen**



# GTP Question 6 Screen – Occupational Employment and Wages



## **GTP Occupational Employment Summary Screen**



#### GTP Thank You Screen