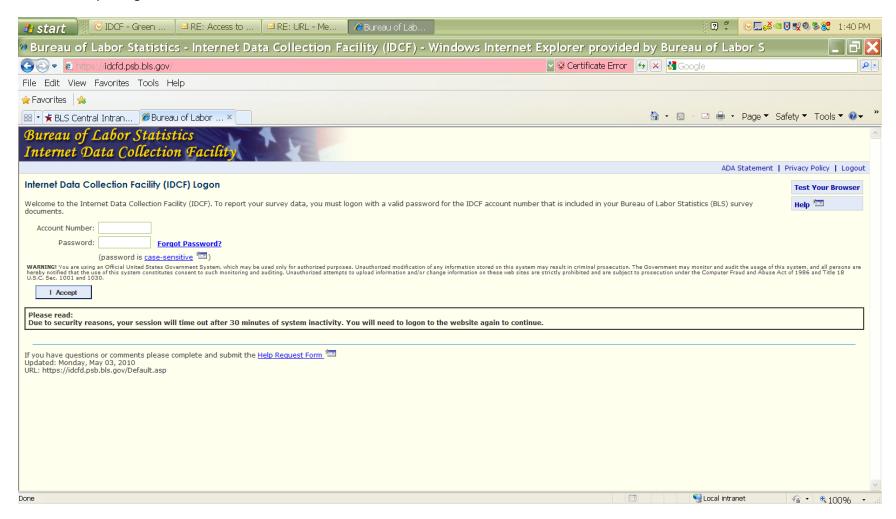

# IDCF Gatekeeper Logon Screen



# Gatekeeper Check Email Address Screen



Step 1 of 3: Enter New User Information



# Step 2 of 3: Create Permanent Password



# Step 3 of 3: Confirmation Notice



# IDCF Welcome Screen – Select Survey



#### GTP Welcome Screen



## GTP Question 1 Screen – Verify physical location



# GTP Question 2 Screen – Current employment



## GTP Question 3 Screen - Economic activity



## GTP Question 4.1 Screen - Renewable Energy



## GTP Question 4.1.B Screen – Renewable Energy Employees



## GTP Question 4.2 Screen – Energy Efficiency



## GTP Question 4.2.B Screen –Energy Efficiency Employees



### GTP Question 4.3 Screen -GHG Reduction



### GTP Question 4.3.B Screen -GHG Reduction Employees



#### GTP Question 4.4 Screen -Pollution Reduction



### GTP Question 4.4.B Screen -Po