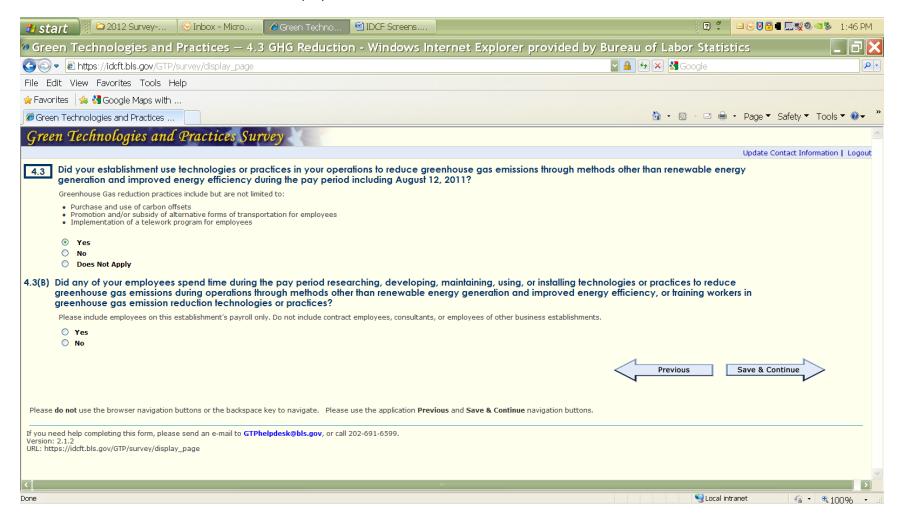

### GTP Question 4.3 Screen -GHG Reduction

### GTP Question 4.3.B Screen -GHG Reduction Employees