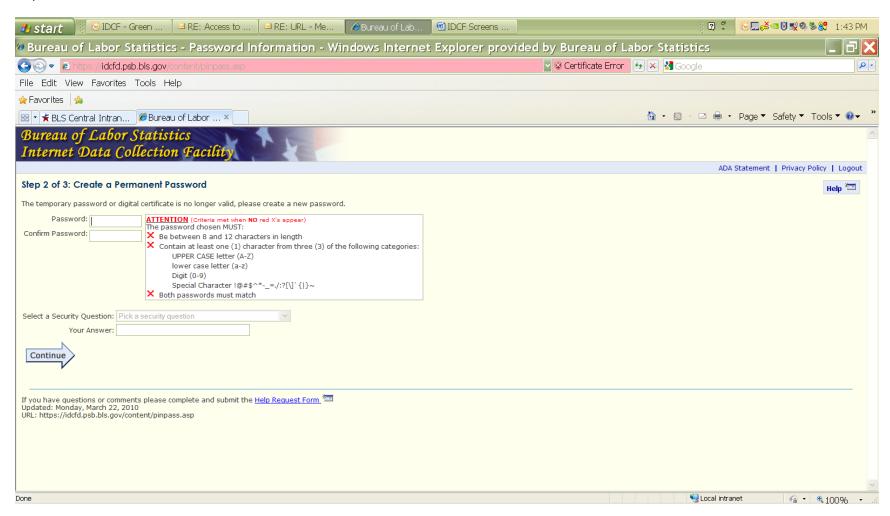

# IDCF Gatekeeper Logon Screen



# Gatekeeper Check Email Address Screen



Step 1 of 3: Enter New User Information



# Step 2 of 3: Create Permanent Password



# Step 3 of 3: Confirmation Notice



# IDCF Welcome Screen – Select Survey



#### GTP Welcome Screen



## GTP Question 1 Screen – Verify physical location



# GTP Question 2 Screen – Current employment



## GTP Question 3 Screen - Economic activity



## GTP Question 4.1 Screen - Renewable Energy



## GTP Question 4.1.B Screen – Renewable Energy Employees



## GTP Question 4.2 Screen – Energy Efficiency



## GTP Question 4.2.B Screen –Energy Efficiency Employees



### GTP Question 4.3 Screen -GHG Reduction



### GTP Question 4.3.B Screen -GHG Reduction Employees



#### GTP Question 4.4 Screen -Pollution Reduction



### GTP Question 4.4.B Screen -Pollution Reduction Employees



### GTP Question 4.5 Screen -Waste Reduction



### GTP Question 4.5.B Screen –Waste Reduction Empl