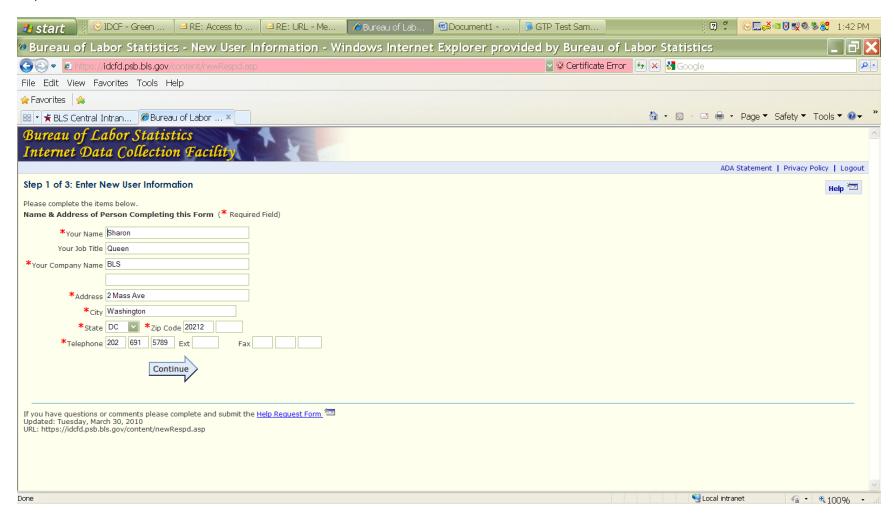

# Gatekeeper Check Email Address Screen

Step 1 of 3: Enter New User Information