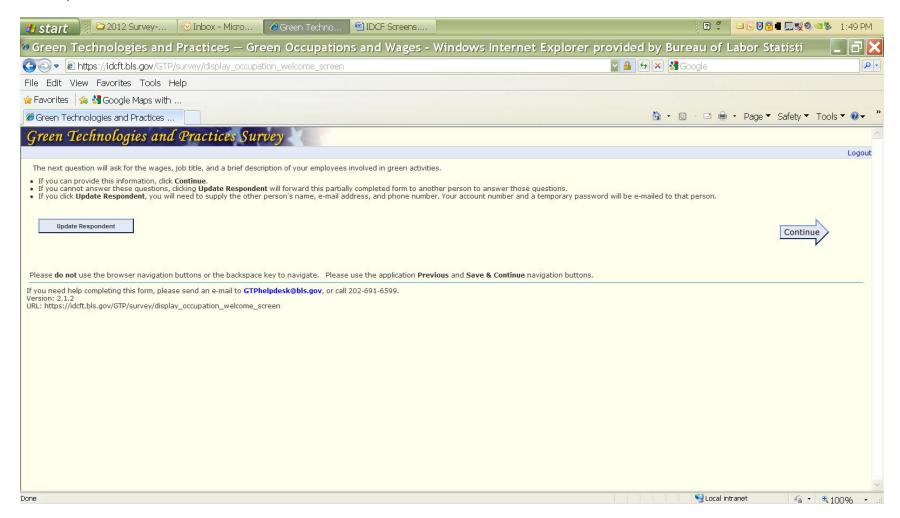

ciency Employees



### GTP Question 4.3 Screen -GHG Reduction



### GTP Question 4.3.B Screen -GHG Reduction Employees



#### GTP Question 4.4 Screen -Pollution Reduction



### GTP Question 4.4.B Screen -Pollution Reduction Employees



### GTP Question 4.5 Screen -Waste Reduction



### GTP Question 4.5.B Screen –Waste Reduction Employees



### GTP Question 4.6 Screen –Natural Resources Conservation



### GTP Question 4.6.B Screen –Natural Resources Conservation Employees



# GTP Question 4.7 Screen –Other green technologies or practices



GTP Question 4.7.B-C Screen –Other green technologies or practices, description and employees



GTP Question 5 Screen -Summary of green activities reported with associated employment, and green employees



## **GTP Respondent Switch Screen**



# GTP Question 6 Screen – Occupational Employment and Wages



## **GTP Occupational Employment Summary Screen**



#### GTP Thank You Screen