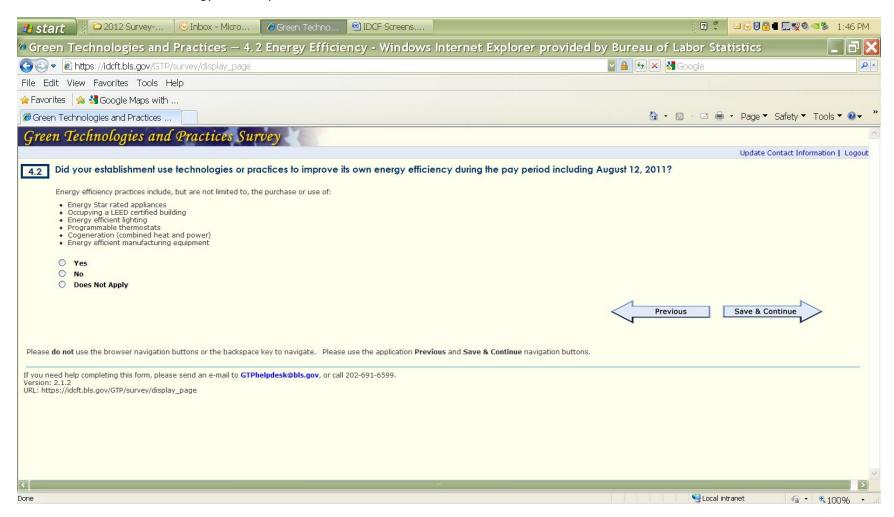

# IDCF Gatekeeper Logon Screen



# Gatekeeper Check Email Address Screen



Step 1 of 3: Enter New User Information



# Step 2 of 3: Create Permanent Password



# Step 3 of 3: Confirmation Notice



# IDCF Welcome Screen – Select Survey



#### GTP Welcome Screen



## GTP Question 1 Screen – Verify physical location



# GTP Question 2 Screen – Current employment



## GTP Question 3 Screen - Economic activity



## GTP Question 4.1 Screen - Renewable Energy



## GTP Question 4.1.B Screen – Renewable Energy Employees



## GTP Question 4.2 Screen – Energy Efficiency



## GTP Question 4.2.B Screen –Energy Efficiency Employees



### GTP Question 4.3 Screen -GHG Reduction



### GTP Question 4.3.B Screen -GHG Reduction Employees



#### GTP Question 4.4 Screen -Pollution Reduction



### GTP Question 4.4.B Screen -Pollution Reduction Employees



### GTP Question 4.5 Screen -Waste Reduction



### GTP Question 4.5.B Screen –Waste Reduction Employees



### GTP Question 4.6 Screen –Natural Resources Conservation



### GTP Question 4.6.B Screen –Natural Resources Conservation Employees



# GTP Question 4.7 Screen –Other green technologies or practices



GTP Question 4.7.B-C Screen –Other green technologies or practices, description and employees



GTP Question 5 Screen -Summary of green activities reported with associated employment, and green employe