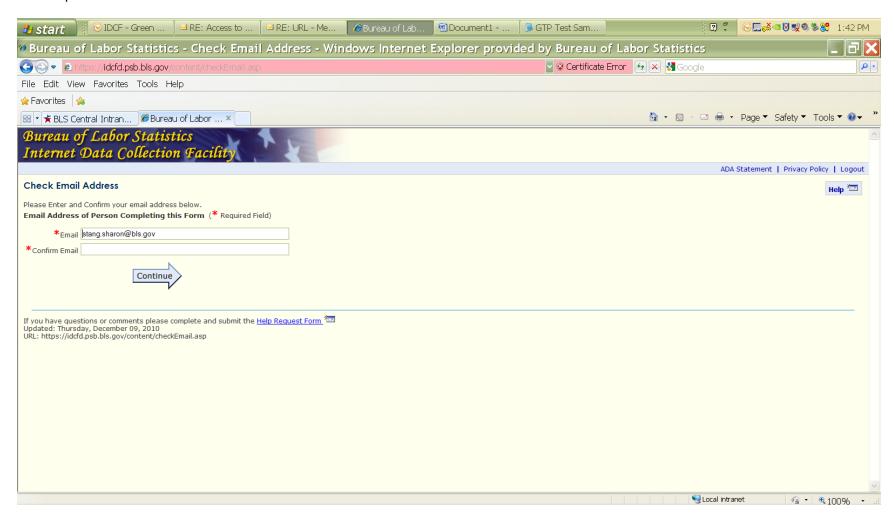

# Gatekeeper Check Email Address Screen

Step 1 of 3: Enter New User Information