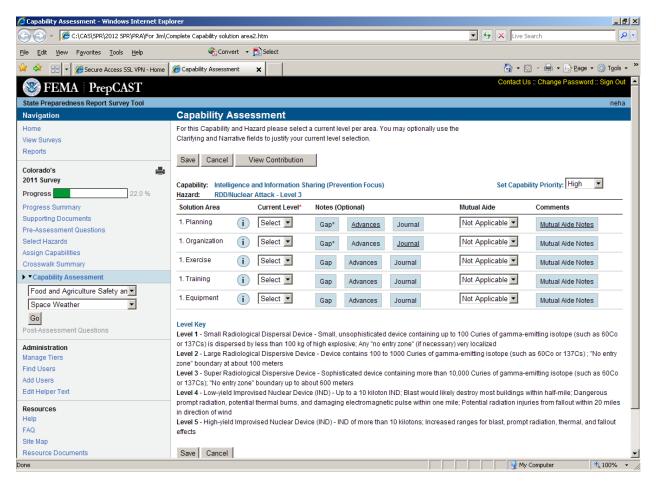

## Capability Assessment page—Intelligence and Information Sharing (Prevention Focus)