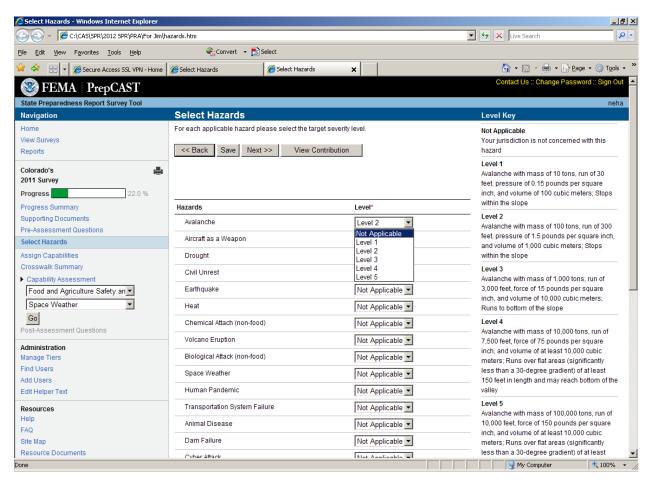

## SPR landing page



# PrepCAST Landing page



#### Landing page, continued



## Select Hazard page



# Select Hazard page, continued



# Crosswalk page













#### Capability Assessment page--Planning



### Capability Assessment page—Public Information and Warning



## Capability Assessment page—Operational Coordination



#### Capability Assessment page—Forensics and Attribution



## Capability Assessment page—Intelligence and Information Sharing (Prevention Focus)



#### Capability Assessment page--Interdiction and Disruption (Prevention Focus)



#### Capability Assessment page-- Screening, Search, and Detection (Prevention Focus)



#### Capability Assessment page-- Access Control and Identity Verification



## Capability Assessment page—Cybersecurity



# Capability Assessment page — Intelligence and Information Sharing (Protection Focus)



## Capability Assessment pag