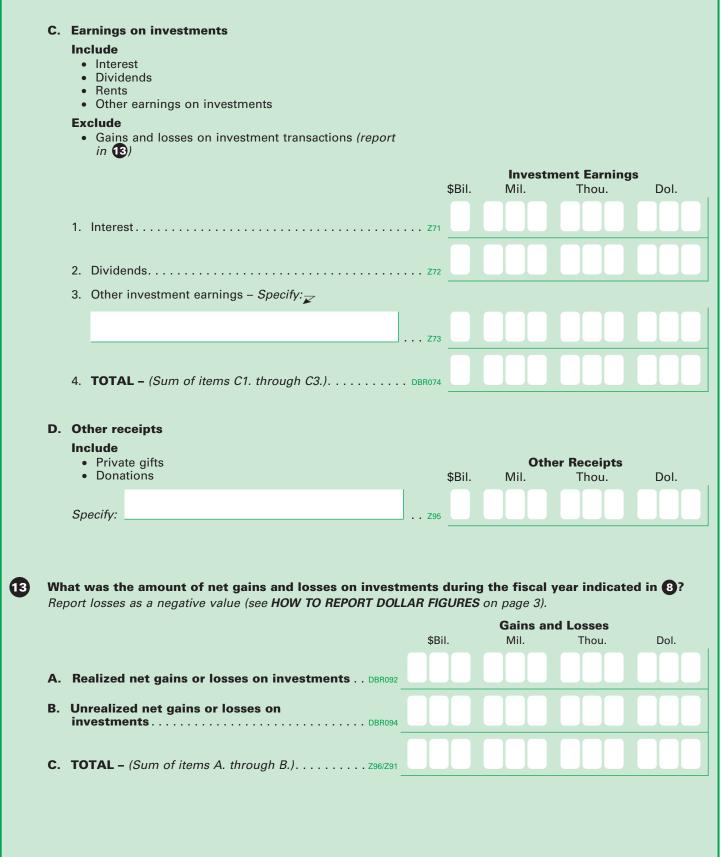

| 14        | Wh              | at was the amount of payments during the fiscal year in                                                                                                                                                                                                                              | dicated i        | n <b>8</b> ?  |                     |          |
|-----------|-----------------|--------------------------------------------------------------------------------------------------------------------------------------------------------------------------------------------------------------------------------------------------------------------------------------|------------------|---------------|---------------------|----------|
|           | Ex              | clude                                                                                                                                                                                                                                                                                |                  | -             |                     |          |
|           |                 | <ul> <li>Amounts paid out for purchase of investments and loans may</li> <li>Deferred retirement option plan (DROP) payments (reported</li> </ul>                                                                                                                                    |                  | nbers         |                     |          |
|           |                 |                                                                                                                                                                                                                                                                                      |                  | Р             | ayments             |          |
|           |                 |                                                                                                                                                                                                                                                                                      | \$Bil.           | Mil.          | Thou.               | Do       |
|           | Α.              | Benefit payments – Report annual amounts.                                                                                                                                                                                                                                            |                  |               |                     |          |
|           |                 | 1. Retirement benefits                                                                                                                                                                                                                                                               | Z13              |               |                     |          |
|           |                 |                                                                                                                                                                                                                                                                                      |                  |               |                     |          |
|           |                 | 2. Disability benefits                                                                                                                                                                                                                                                               | Z14              |               |                     |          |
|           |                 |                                                                                                                                                                                                                                                                                      |                  |               |                     |          |
|           |                 | 3. Survivor benefits                                                                                                                                                                                                                                                                 | Z15              |               |                     |          |
|           |                 |                                                                                                                                                                                                                                                                                      |                  |               |                     |          |
|           |                 | 4. Other benefits                                                                                                                                                                                                                                                                    | Z16              |               |                     |          |
|           |                 |                                                                                                                                                                                                                                                                                      |                  |               |                     |          |
|           |                 | 5. <b>TOTAL –</b> (Sum of items A1. through A4.)                                                                                                                                                                                                                                     | X11              |               |                     |          |
|           |                 |                                                                                                                                                                                                                                                                                      |                  |               |                     |          |
|           | в.              | <b>Withdrawals</b> – Amounts paid to employees, former employees, or their survivors, representing return of                                                                                                                                                                         |                  |               |                     |          |
|           |                 | contributions made by employees during the period of                                                                                                                                                                                                                                 |                  |               |                     |          |
|           |                 | their employment, and any interest on such amounts                                                                                                                                                                                                                                   | X12              |               |                     |          |
|           | С.              | Administrative expenses                                                                                                                                                                                                                                                              |                  |               |                     |          |
|           |                 | Include     Investment fees                                                                                                                                                                                                                                                          |                  |               |                     |          |
|           |                 | Other administrative expenses                                                                                                                                                                                                                                                        | Z93              |               |                     |          |
|           | D.              | Other payments – Specify:                                                                                                                                                                                                                                                            |                  |               |                     |          |
|           |                 |                                                                                                                                                                                                                                                                                      |                  |               |                     |          |
|           |                 |                                                                                                                                                                                                                                                                                      |                  |               |                     |          |
|           |                 |                                                                                                                                                                                                                                                                                      | Z90              |               |                     |          |
| PA        | RT 7            | - CASH AND INVESTMENTS FOR DEFINED BENEFIT PLA                                                                                                                                                                                                                                       |                  |               |                     |          |
| PAR       | RT 7            | - CASH AND INVESTMENTS FOR DEFINED BENEFIT PLA                                                                                                                                                                                                                                       | NS               |               |                     |          |
| PAF       | Wh              | - CASH AND INVESTMENTS FOR DEFINED BENEFIT PLA<br>nat was the total amount of cash and investments (at ma<br>ar indicated in (8)?                                                                                                                                                    | NS               | e) held at ti | he end of the       | e fisca  |
| PA1       | Wh<br>yea<br>Ex | at was the total amount of cash and investments (at ma<br>ar indicated in ⑧?<br>cclude                                                                                                                                                                                               | NS               | e) held at ti | he end of the       | e fisca  |
| PAF       | Wh<br>yea<br>Ex | at was the total amount of cash and investments (at ma ar indicated in $f 8$ ?                                                                                                                                                                                                       | NS               |               |                     | fiscal   |
| PAF       | Wh<br>yea<br>Ex | at was the total amount of cash and investments (at ma<br>ar indicated in ⑧?<br>cclude                                                                                                                                                                                               | NS               | Cash and S    |                     | e fiscal |
| PAI       | Wh<br>yea<br>Ex | at was the total amount of cash and investments (at ma<br>ar indicated in <sup>8</sup> ?<br>aclude<br>• Receivables and securities lending collateral                                                                                                                                | NS               | Cash and S    | Short-term          | e fiscal |
| PA1       | Wh<br>yea<br>Ex | at was the total amount of cash and investments (at ma<br>ar indicated in ⑧?<br>cclude                                                                                                                                                                                               | NS<br>Irket valu | Cash and S    | Short-term<br>ments |          |
| PA1       | Wh<br>yea<br>Ex | at was the total amount of cash and investments (at ma<br>ar indicated in <sup>8</sup> ?<br>aclude<br>• Receivables and securities lending collateral                                                                                                                                | NS<br>Irket valu | Cash and S    | Short-term<br>ments |          |
| PAI       | Wh<br>yea<br>Ex | at was the total amount of cash and investments (at ma<br>ar indicated in (3)?<br>cclude<br>• Receivables and securities lending collateral<br>Cash and short-term investments                                                                                                       | NS<br>Irket valu | Cash and S    | Short-term<br>ments |          |
| PA1       | Wh<br>yea<br>Ex | at was the total amount of cash and investments (at ma<br>ar indicated in (3)?<br>cclude<br>• Receivables and securities lending collateral<br>Cash and short-term investments                                                                                                       | NS<br>Irket valu | Cash and S    | Short-term<br>ments |          |
| PAI       | Wh<br>yea<br>Ex | <ul> <li>at was the total amount of cash and investments (at main indicated in (3)?</li> <li>aclude</li> <li>b Receivables and securities lending collateral</li> <li>Cash and short-term investments</li> <li>1. Cash on hand and demand deposits</li></ul>                         | NS<br>Irket valu | Cash and S    | Short-term<br>ments |          |
| PA1       | Wh<br>yea<br>Ex | <ul> <li>at was the total amount of cash and investments (at main indicated in (3)?</li> <li>aclude</li> <li>clude</li> <li>Receivables and securities lending collateral</li> <li>Cash and short-term investments <ol> <li>Cash on hand and demand deposits</li></ol></li></ul>     | NS<br>Irket valu | Cash and S    | Short-term<br>ments |          |
| PAF<br>15 | Wh<br>yea<br>Ex | <ul> <li>at was the total amount of cash and investments (at main indicated in (3)?</li> <li>aclude</li> <li>clude</li> <li>Receivables and securities lending collateral</li> <li>Cash and short-term investments <ol> <li>Cash on hand and demand deposits</li></ol></li></ul>     | NS<br>Irket valu | Cash and S    | Short-term<br>ments |          |
| PAF       | Wh<br>yea<br>Ex | <ul> <li>at was the total amount of cash and investments (at material indicated in (3)?</li> <li>aclude <ul> <li>Receivables and securities lending collateral</li> </ul> </li> <li>Cash and short-term investments <ul> <li>Cash on hand and demand deposits</li></ul></li></ul>    | NS<br>Irket valu | Cash and S    | Short-term<br>ments |          |
| PA<br>15  | Wh<br>yea<br>Ex | <ul> <li>at was the total amount of cash and investments (at material indicated in (3)?</li> <li>aclude</li> <li>b Receivables and securities lending collateral</li> <li>Cash and short-term investments <ol> <li>Cash on hand and demand deposits</li></ol></li></ul>              | NS<br>Irket valu | Cash and S    | Short-term<br>ments |          |
| PA<br>15  | Wh<br>yea<br>Ex | <ul> <li>at was the total amount of cash and investments (at material indicated in (a)?</li> <li>aclude</li> <li>clude</li> <li>Receivables and securities lending collateral</li> <li>Cash and short-term investments <ol> <li>Cash on hand and demand deposits</li></ol></li></ul> | NS<br>Irket valu | Cash and S    | Short-term<br>ments |          |