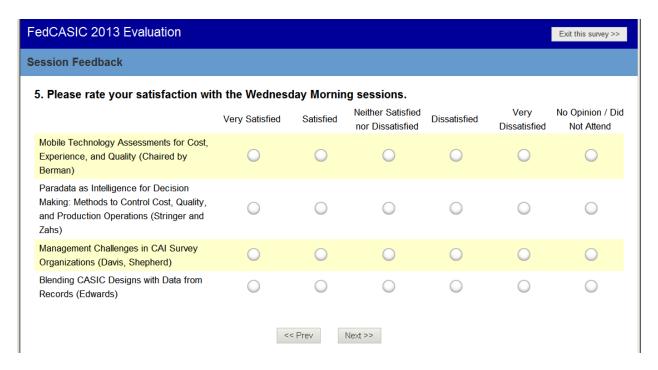

#### Question 1.

SKIP: If yes, go to Question 2. If no, skip to "Instructions for people who registered but didn't attend" (after Question 15).

Questions 3 and 4

Question 6

Questions 9 and 10

Question 11

SKIP: If yes, go to Question 12b. If no, go to 12a. If "Don't Remember," skip to Question 14.