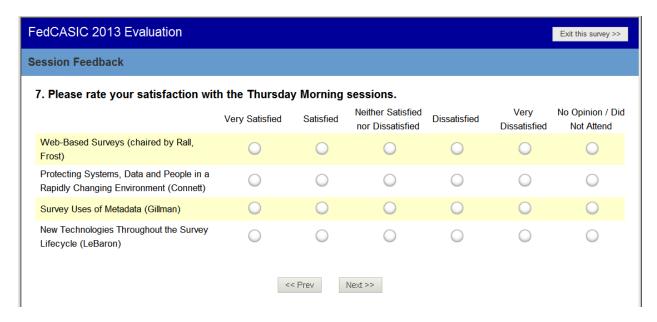

#### Question 1.

SKIP: If yes, go to Question 2. If no, skip to "Instructions for people who registered but didn't attend" (after Question 15).

Questions 3 and 4

Question 6

Questions 9 and 10

Question 11

SKIP: If yes, go to Question 12b. If no, go to 12a. If "Don't Remember," skip to Question 14.