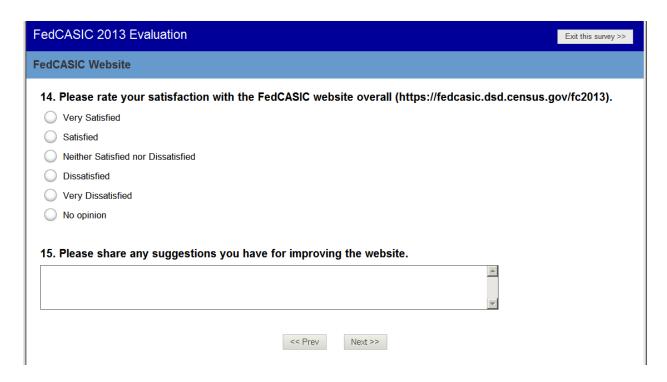

Question 12a. SKIP to question 14.

Questions 12b and 13

Questions 14 and 15. SKIP: Go to question 16.

Instructions for people who registered but didn't attend. (Skipped to here if Q1 was No).

Question 16

| 20. Which of the following describe your current job?                  | _ |
|------------------------------------------------------------------------|---|
| Data Collector                                                         |   |
| Developer of CATI or CAPI Instruments                                  |   |
| Developer of Web Instruments                                           |   |
| Economist                                                              |   |
| IT Specialist                                                          |   |
| Manager of Software Development                                        |   |
| Program Manager                                                        |   |
| Statistician or Math Stat                                              |   |
| Survey Manager                                                         |   |
| Survey Methodologist                                                   |   |
| Usability Specialist                                                   |   |
| Training Specialist                                                    |   |
| Other (please specify)                                                 |   |
|                                                                        | ] |
|                                                                        |   |
| 21. How long have you been working in the field of Survey Methodology? |   |
| O-2 years                                                              |   |
| 2-5 years                                                              |   |
| 5-10 years                                                             |   |
| 10-15 years                                                            |   |
| more than 15 years                                                     |   |