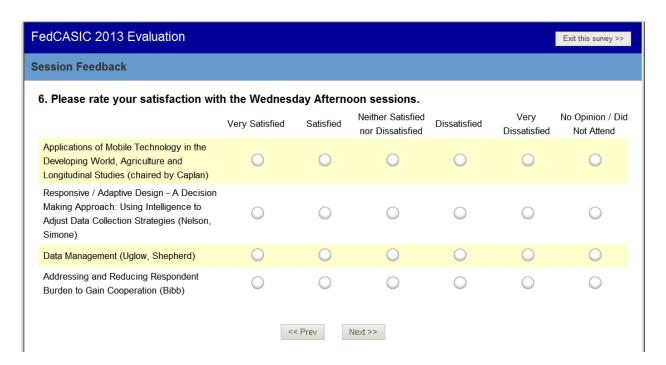

#### Question 1.

SKIP: If yes, go to Question 2. If no, skip to "Instructions for people who registered but didn't attend" (after Question 15).

Questions 3 and 4

Question 6

Questions 9 and 10

Question 11

SKIP: If yes, go to Question 12b. If no, go to 12a. If "Don't Remember," skip to Question 14.