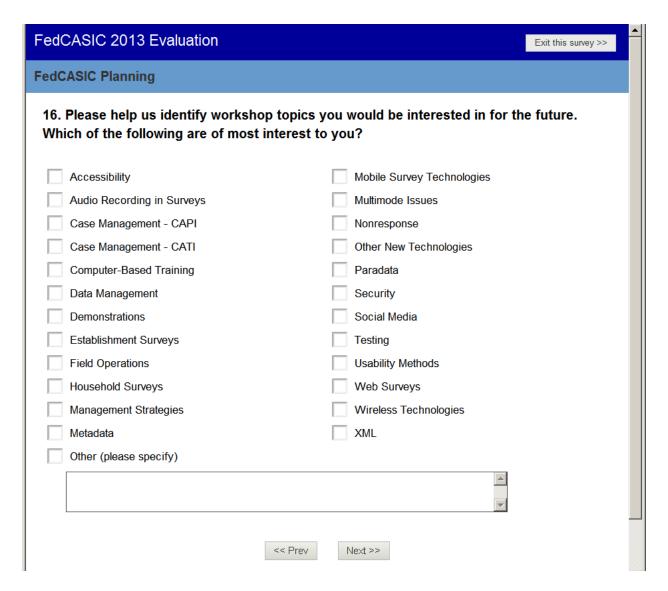

Question 12a. SKIP to question 14.

Questions 12b and 13

Questions 14 and 15. SKIP: Go to question 16.

Instructions for people who registered but didn't attend. (Skipped to here if Q1 was No).

Question 16

| 20. Which of the following describe your current job?                  | _ |
|------------------------------------------------------------------------|---|
| Data Collector                                                         |   |
| Developer of CATI or CAPI Instruments                                  |   |
| Developer of Web Instruments                                           |   |
| Economist                                                              |   |
| IT Specialist                                                          |   |
| Manager of Software Development                                        |   |
| Program Manager                                                        |   |
| Statistician or Math Stat                                              |   |
| Survey Manager                                                         |   |
| Survey Methodologist                                                   |   |
| Usability Specialist                                                   |   |
| Training Specialist                                                    |   |
| Other (please specify)                                                 |   |
|                                                                        | ] |
|                                                                        |   |
| 21. How long have you been working in the field of Survey Methodology? |   |
| O-2 years                                                              |   |
| 2-5 years                                                              |   |
| 5-10 years                                                             |   |
| 10-15 years                                                            |   |
| more than 15 years                                                     |   |