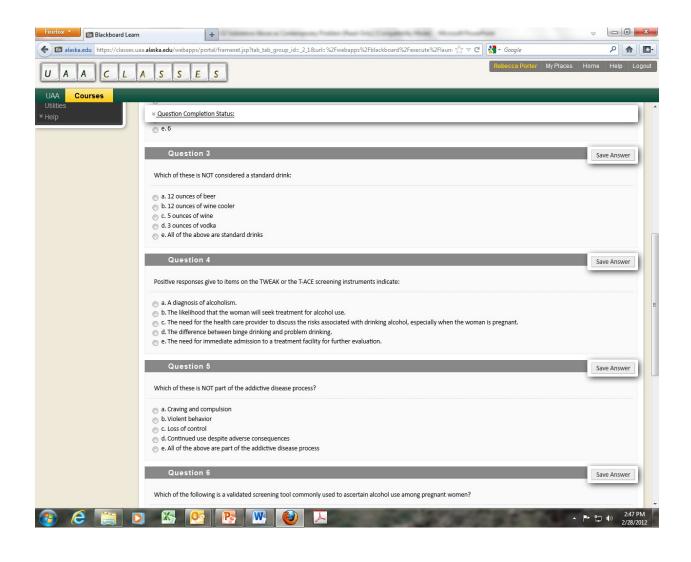

The public reporting burden of this collection of information is estimated to average 10 minutes per response, including the time for reviewing instructions, searching existing data sources, gathering and maintaining the data needed, and completing and reviewing the collection of information. An agency may not conduct or sponsor, and a person is not required to respond to a collection of information unless it displays a currently valid OMB control number. Send comments regarding this burden estimate or any other aspect of this collection of information, including suggestions for reducing this burden to - CDC/ATSDR Reports Clearance Officer; 1600 Clifton Road NE, MS D-74, Atlanta, Georgia 30333 ATTN: PRA (XXXX-XXXX)