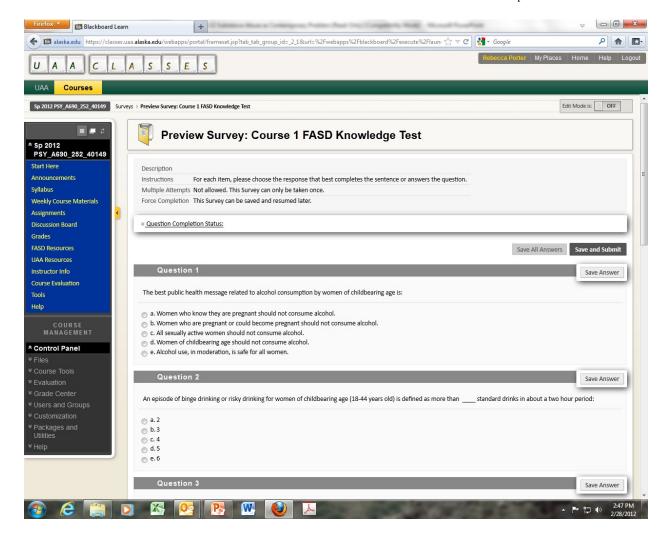

The public reporting burden of this collection of information is estimated to average 10 minutes per response, including the time for reviewing instructions, searching existing data sources, gathering and maintaining the data needed, and completing and reviewing the collection of information. An agency may not conduct or sponsor, and a person is not required to respond to a collection of information unless it displays a currently valid OMB control number. Send comments regarding this burden estimate or any other aspect of this collection of information, including suggestions for reducing this burden to - CDC/ATSDR Reports Clearance Officer; 1600 Clifton Road NE, MS D-74, Atlanta, Georgia 30333 ATTN: PRA (XXXX-XXXX)