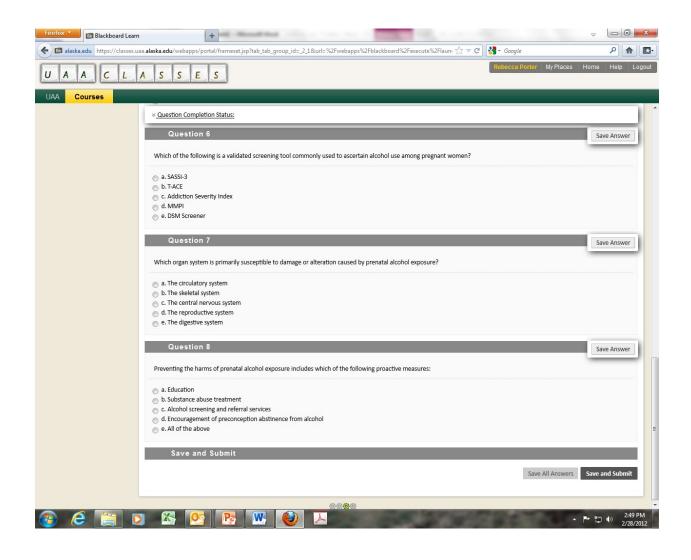

The public reporting burden of this collection of information is estimated to average 10 minutes per response, including the time for reviewing instructions, searching existing data sources, gathering and maintaining the data needed, and completing and reviewing the collection of information. An agency may not conduct or sponsor, and a person is not required to respond to a collection of information unless it displays a currently valid OMB control number. Send comments regarding this burden estimate or any other aspect of this collection of information, including suggestions for reducing this burden to - CDC/ATSDR Reports Clearance Officer; 1600 Clifton Road NE, MS D-74, Atlanta, Georgia 30333 ATTN: PRA (XXXX-XXXX)