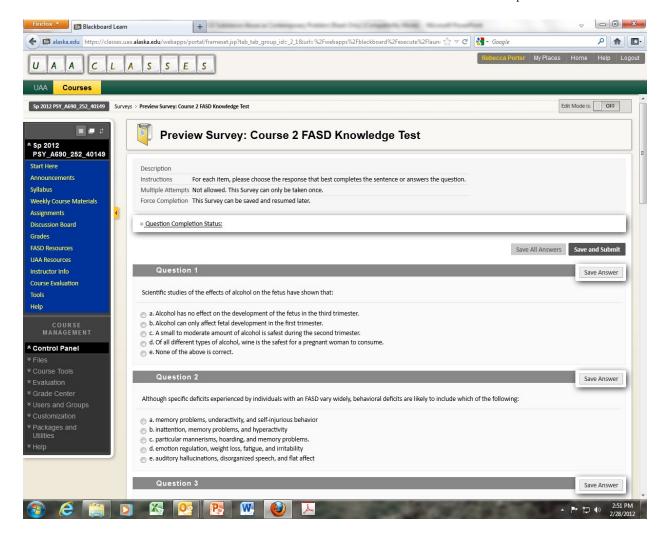

The public reporting burden of this collection of information is estimated to average 10 minutes per response, including the time for reviewing instructions, searching existing data sources, gathering and maintaining the data needed, and completing and reviewing the collection of information. An agency may not conduct or sponsor, and a person is not required to respond to a collection of information unless it displays a currently valid OMB control number. Send comments regarding this burden estimate or any other aspect of this collection of information, including suggestions for reducing this burden to - CDC/ATSDR Reports Clearance Officer; 1600 Clifton Road NE, MS D-74, Atlanta, Georgia 30333 ATTN: PRA (XXXX-XXXX)