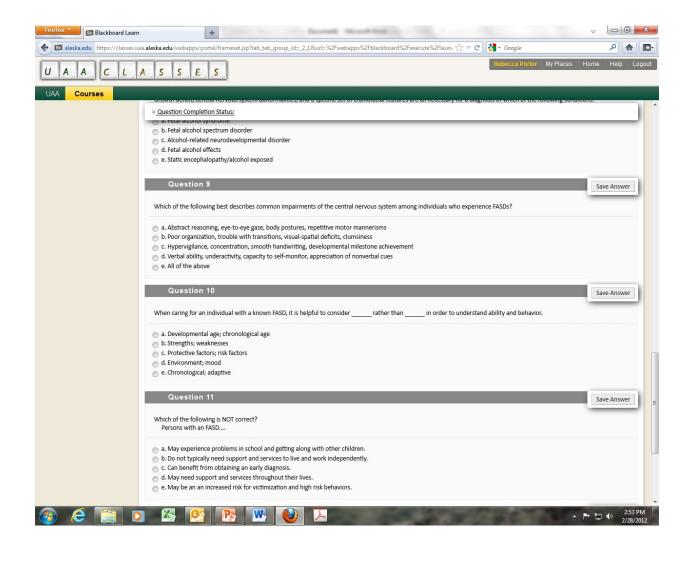

The public reporting burden of this collection of information is estimated to average 10 minutes per response, including the time for reviewing instructions, searching existing data sources, gathering and maintaining the data needed, and completing and reviewing the collection of information. An agency may not conduct or sponsor, and a person is not required to respond to a collection of information unless it displays a currently valid OMB control number. Send comments regarding this burden estimate or any other aspect of this collection of information, including suggestions for reducing this burden to - CDC/ATSDR Reports Clearance Officer; 1600 Clifton Road NE, MS D-74, Atlanta, Georgia 30333 ATTN: PRA (XXXX-XXXX)