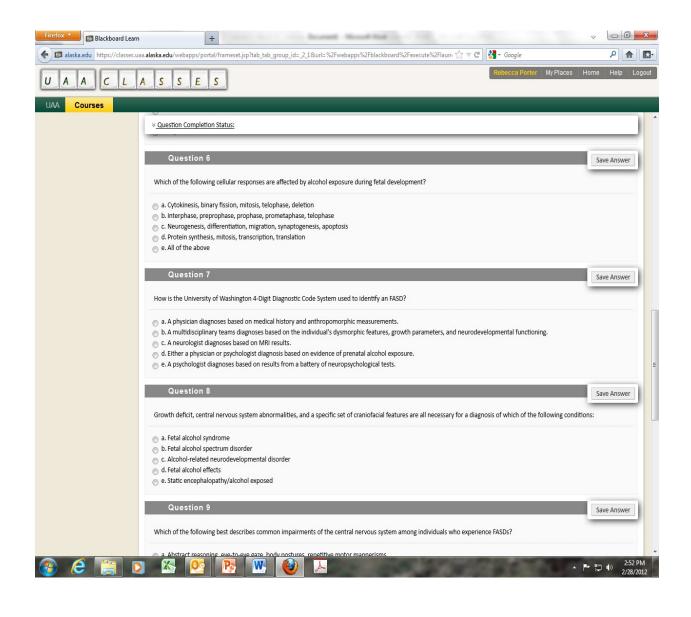

The public reporting burden of this collection of information is estimated to average 10 minutes per response, including the time for reviewing instructions, searching existing data sources, gathering and maintaining the data needed, and completing and reviewing the collection of information. An agency may not conduct or sponsor, and a person is not required to respond to a collection of information unless it displays a currently valid OMB control number. Send comments regarding this burden estimate or any other aspect of this collection of information, including suggestions for reducing this burden to - CDC/ATSDR Reports Clearance Officer; 1600 Clifton Road NE, MS D-74, Atlanta, Georgia 30333 ATTN: PRA (XXXX-XXXX)