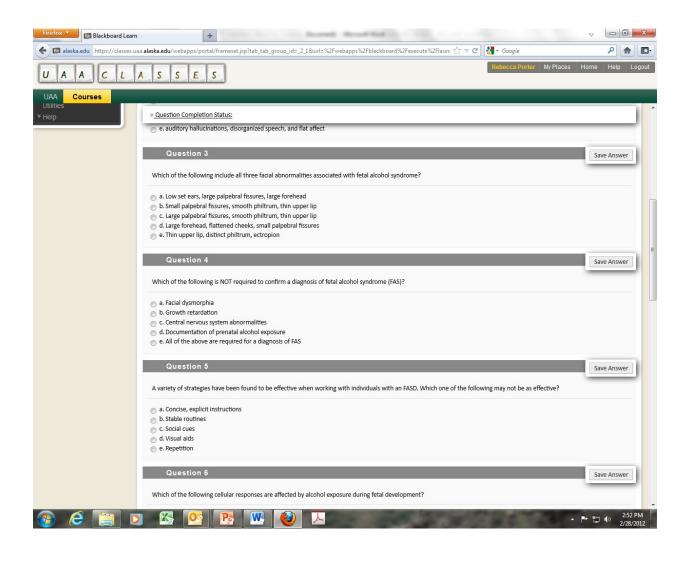

The public reporting burden of this collection of information is estimated to average 10 minutes per response, including the time for reviewing instructions, searching existing data sources, gathering and maintaining the data needed, and completing and reviewing the collection of information. An agency may not conduct or sponsor, and a person is not required to respond to a collection of information unless it displays a currently valid OMB control number. Send comments regarding this burden estimate or any other aspect of this collection of information, including suggestions for reducing this burden to - CDC/ATSDR Reports Clearance Officer; 1600 Clifton Road NE, MS D-74, Atlanta, Georgia 30333 ATTN: PRA (XXXX-XXXX)