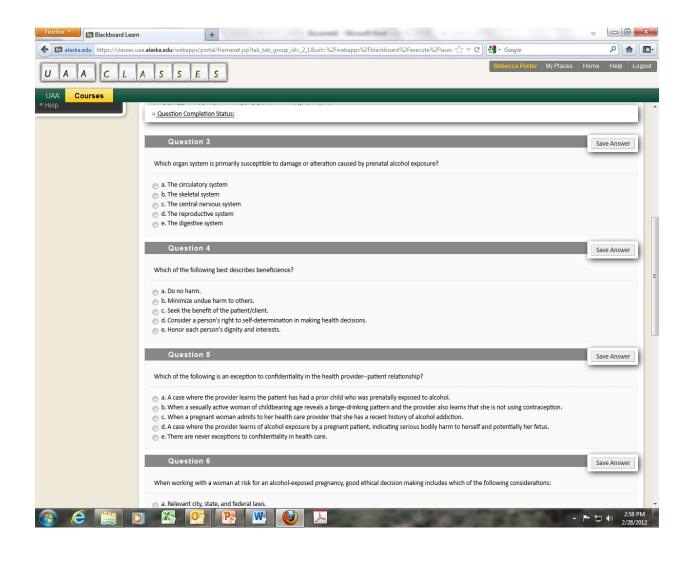

The public reporting burden of this collection of information is estimated to average 10 minutes per response, including the time for reviewing instructions, searching existing data sources, gathering and maintaining the data needed, and completing and reviewing the collection of information. An agency may not conduct or sponsor, and a person is not required to respond to a collection of information unless it displays a currently valid OMB control number. Send comments regarding this burden estimate or any other aspect of this collection of information, including suggestions for reducing this burden to - CDC/ATSDR Reports Clearance Officer; 1600 Clifton Road NE, MS D-74, Atlanta, Georgia 30333 ATTN: PRA (XXXX-XXXX)