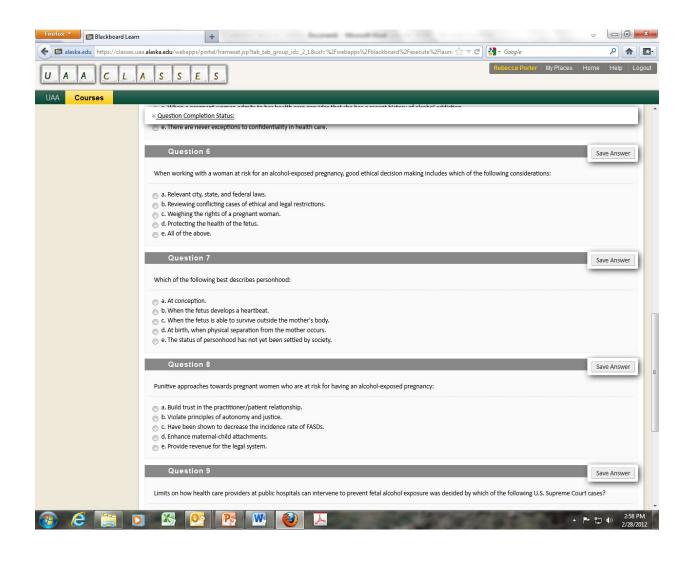

The public reporting burden of this collection of information is estimated to average 10 minutes per response, including the time for reviewing instructions, searching existing data sources, gathering and maintaining the data needed, and completing and reviewing the collection of information. An agency may not conduct or sponsor, and a person is not required to respond to a collection of information unless it displays a currently valid OMB control number. Send comments regarding this burden estimate or any other aspect of this collection of information, including suggestions for reducing this burden to - CDC/ATSDR Reports Clearance Officer; 1600 Clifton Road NE, MS D-74, Atlanta, Georgia 30333 ATTN: PRA (XXXX-XXXX)