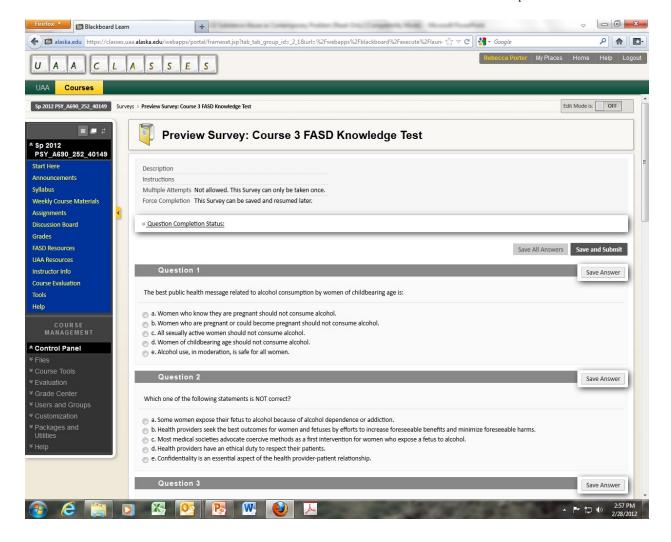

The public reporting burden of this collection of information is estimated to average 10 minutes per response, including the time for reviewing instructions, searching existing data sources, gathering and maintaining the data needed, and completing and reviewing the collection of information. An agency may not conduct or sponsor, and a person is not required to respond to a collection of information unless it displays a currently valid OMB control number. Send comments regarding this burden estimate or any other aspect of this collection of information, including suggestions for reducing this burden to - CDC/ATSDR Reports Clearance Officer; 1600 Clifton Road NE, MS D-74, Atlanta, Georgia 30333 ATTN: PRA (XXXX-XXXX)