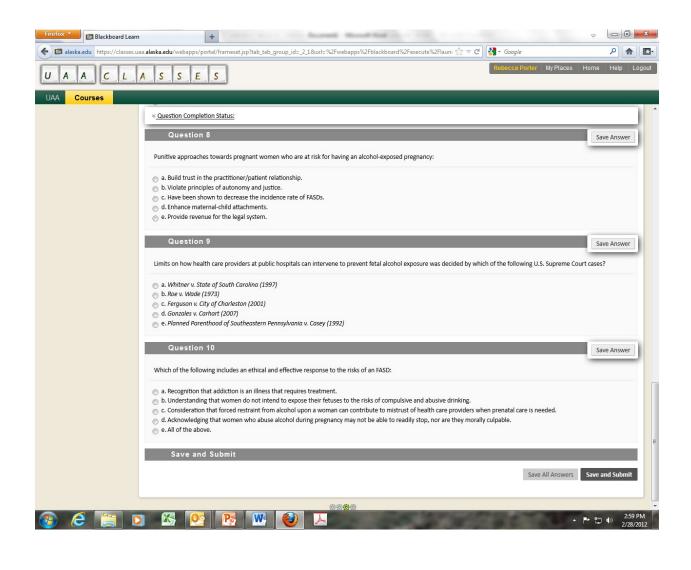

The public reporting burden of this collection of information is estimated to average 10 minutes per response, including the time for reviewing instructions, searching existing data sources, gathering and maintaining the data needed, and completing and reviewing the collection of information. An agency may not conduct or sponsor, and a person is not required to respond to a collection of information unless it displays a currently valid OMB control number. Send comments regarding this burden estimate or any other aspect of this collection of information, including suggestions for reducing this burden to - CDC/ATSDR Reports Clearance Officer; 1600 Clifton Road NE, MS D-74, Atlanta, Georgia 30333 ATTN: PRA (XXXX-XXXX)