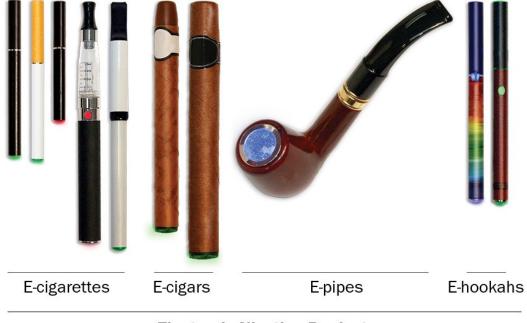

## **Electronic Nicotine Products**

**Electronic Nicotine Products** 

Electronic nicotine products include products such as e-cigarettes, vape pens, hookah pens, personal vaporizers and mods, e-cigars, e-pipes, and e-hookahs. These products are battery-powered and produce vapor instead of smoke. They typically use a nicotine liquid, although the amount of nicotine can vary and some may not contain any nicotine at all. Some common brands include Fin, NJOY, Blu, e-Go and Vuse.