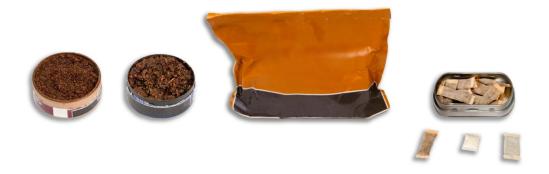

### **Smokeless Tobacco**

Smokeless Tobacco

Smokeless tobacco is tobacco which you put in your mouth. Frequently you chew, suck or spit while using smokeless tobacco, although there is no need to do so for some types. Snus, for instance, is a type of smokeless tobacco that comes in a small pouch that you put inside your lip.

There are many kinds of smokeless tobacco, such as snus pouches, loose snus, moist snuff, dip, spit, and chewing tobacco. Common brands include Redman, Levi Garrett, Beechnut, Skoal, Grizzly, Nordic Ice and Copenhagen.