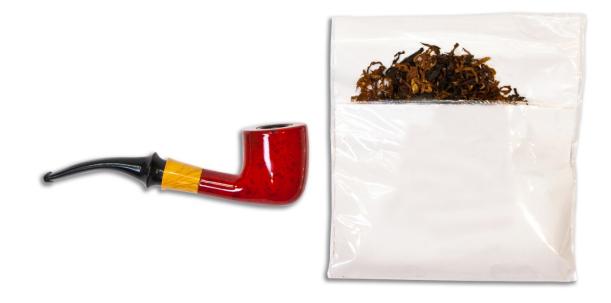

## Pipes

Pipe and Pipe Tobacco

There are many different types of pipes. They all have a bowl that holds the tobacco and a stem.