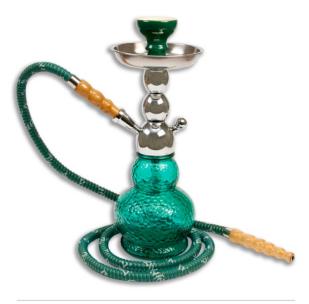

## Hookah

Hookah

- A hookah is a type of water pipe. It is sometimes also called a "narghile" pipe. From now on, we will use "hookah" to refer to a water pipe or narghile pipe.
- There are many types of hookahs. People often smoke tobacco in hookahs in groups at cafes or in hookah bars.