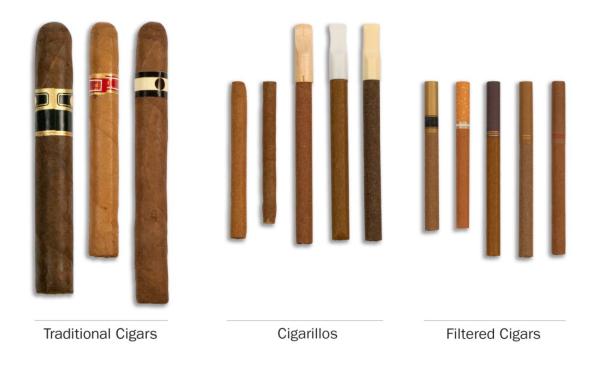

#### Traditional Cigars, Cigarillos, and Filtered Cigars

- Traditional cigars contain tightly rolled tobacco that is wrapped in a tobacco leaf. Some common brands of cigars include Macanudo, Romeo y Julieta, and Arturo Fuente, but there are many others.
- Cigarillos and filtered cigars are smaller than traditional cigars. They are usually brown. Some are the same size as cigarettes, and some come with filters or with plastic or wooden tips. Some common brands are Black & Mild, Swisher Sweets, Dutch Masters, Phillies Blunts, Prime Time, and Winchester.