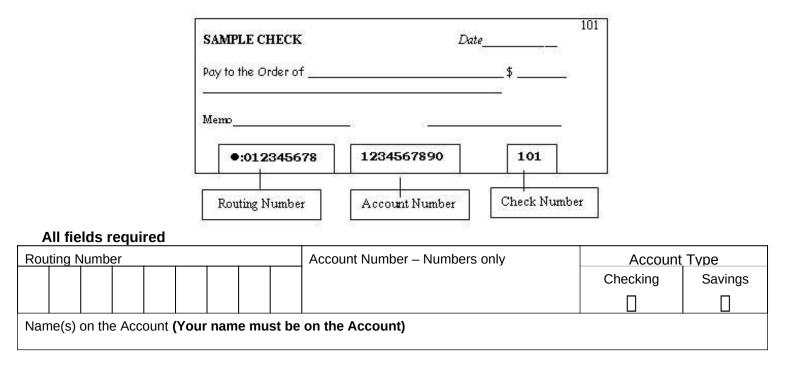

**Financial institution information** – Please provide the information below for PBGC to send your payment directly to a financial institution. The information is available from your financial institution or can be found on your checks and account statements. The sample check below shows the location of your nine-digit routing number and your account number. If you are unsure of the routing number or your account number, contact your financial institution. You can cancel or change this arrangement by calling PBGC at 1-800-400-7242. The financial institution can cancel it by sending you a written notice.