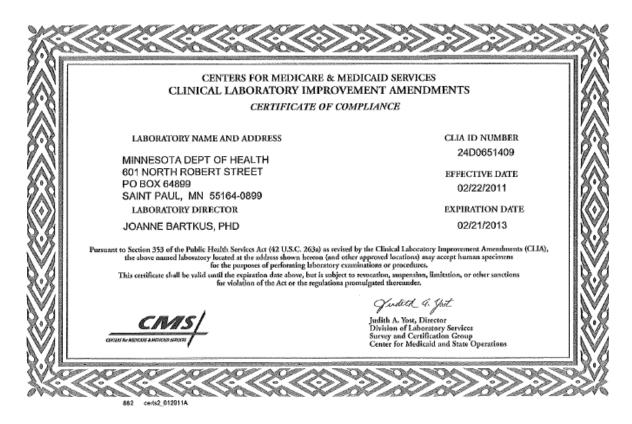

C - Sparrow Hospital, Lansing, MI

D - Minnesota Department of Health

If you currently hold a Certificate of Compliance or Certificate of Accreditation, below is a list of the laboratory specialties/subspecialties you are certified to perform and their effective date:

LAB CERTIFICATION (CODE) EFFECTIVE DATE LAB CERTIFICATION (CODE) EFFECTIVE DATE 02/22/1993 BACTERIOLOGY (110) 02/22/1993 MYCOBACTERIOLOGY (115) MYCOLOGY (120) 02/22/1993 PARASITOLOGY (130) 02/22/1993 02/22/1993 VIROLOGY (140) 02/22/1993 SYPHILIS SEROLOGY (210) 02/22/1993 GENERAL IMMUNOLOGY (220) ROUTINE CHEMISTRY (310) 02/09/2001 ENDOCRINOLOGY (330) 01/02/2008 12/10/2004 TOXICOLOGY (340)