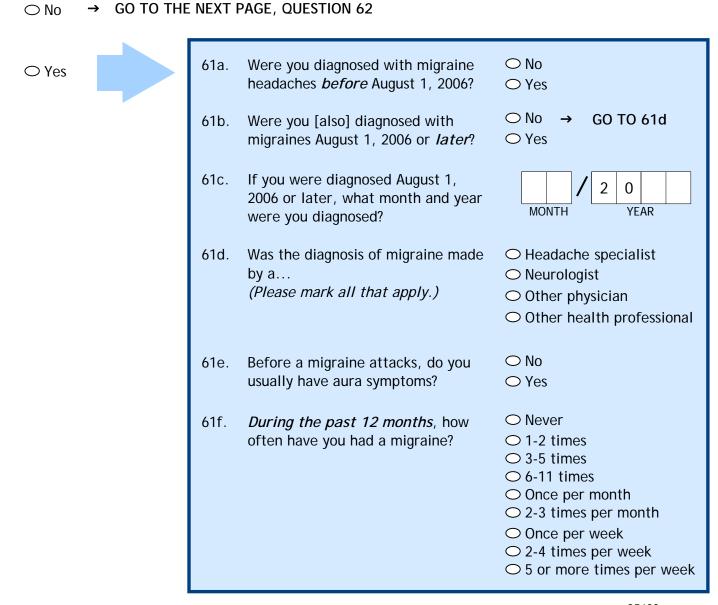

-----------------------------------------------------------------------|
| 59. ulcerative colitis?                                               | <ul> <li>Never diagnosed</li> <li>Diagnosed before<br/>August 1, 2006</li> </ul> | <ul> <li>Diagnosed August 1,<br/>2006 or later</li> </ul> | MONTH / 2 0                                                                               |
| 60. shingles?                                                         | <ul> <li>Never diagnosed</li> <li>Diagnosed before<br/>August 1, 2006</li> </ul> | <ul> <li>Diagnosed August 1,<br/>2006 or later</li> </ul> | MONTH / 2 0 YEAR                                                                          |

#### 61. Has a doctor or other health professional *ever* told you that you had <u>migraine headaches</u>?





| Has a doctor or other<br>health professional <i>ever</i><br>told you that you had | NO   | YES