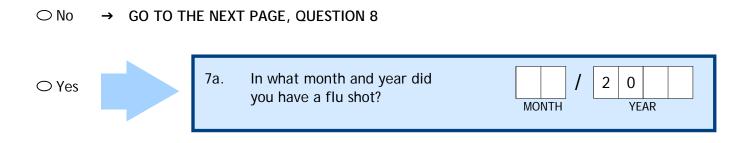

6. What is your current height?

| FEET | INCHES |
|------|--------|

7. In the past 12 months, did you have a flu shot? A flu shot is usually given in the fall and protects against influenza for the flu season.