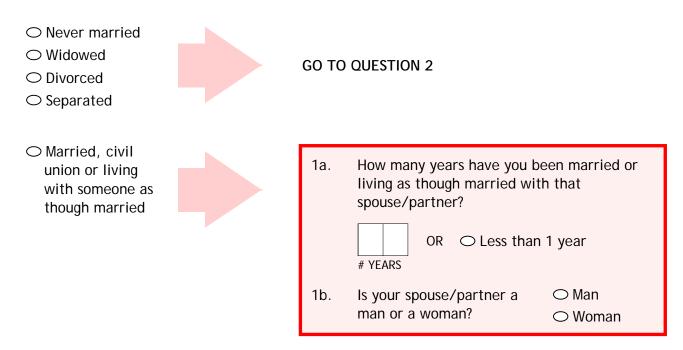

ays a currently valid OMB control number. Send comments regarding this burden estimate or any other aspect of this collection of information, including suggestions for reducing this burden to: NIH, Project Clearance Branch, 6705 Rockledge Drive, MSC 7974, Bethesda, MD 20892-7974, ATTN: PRA (0925-0522). Do not return the completed form to this address.

National Institute of Environmental Health Sciences / National Institutes of Health / Department of Health and Human Services



Your continued participation in the Sister Study is completely voluntary and greatly appreciated. If you are not comfortable answering a question, just skip it and go on to the next one. All information you share will be kept confidential.



1. Which of the following best describes your *current* marital status?



- 2. Thinking about last year, which of the following best describes your total income from all household members before taxes? Please include income from all sources such as annuities, social security, stocks, alimony and child support earned in the past year.
  - Less than \$20,000
  - \$20,000 to \$49,999
  - \$50,000 to \$99,999
  - \$100,000 to \$200,000
  - $\bigcirc$  More than \$200,000



3. Last year, how many people, including yourself, were supported by that income?

- ○1 ○2
- 2 ○ 3-4
- O 3-4 ○ 5-6
- $\bigcirc 5$ -
- $\bigcirc$  7-8  $\bigcirc$  More than 8
- 4. Did you smoke at least 10 cigarettes since August 1, 2006?

| ⊖ No  | → G( | D TO QUE | STION 5 |