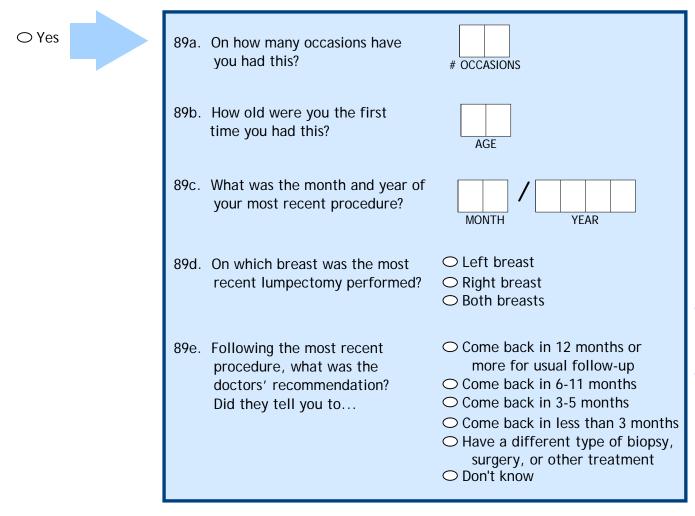

|
|       | 86e. | Following the most recent<br>procedure, what was the<br>doctors' recommendation?<br>Did they tell you to | <ul> <li>Come back in 12 months or<br/>more for usual follow-up</li> <li>Come back in 6-11 months</li> <li>Come back in 3-5 months</li> <li>Come back in less than 3 months</li> <li>Have a breast biopsy, surgery,<br/>or other treatment</li> <li>Don't know</li> </ul> |



87. Have you *ever* had a needle biopsy to diagnose or rule out a breast condition?

 $\bigcirc$  No  $\rightarrow$  GO TO THE NEXT PAGE, QUESTION 88





88. Have you *ever* had a surgical biopsy or a biopsy other than a needle biopsy to diagnose or rule out a breast condition?





89. Have you ever had a breast lump or lumps removed (lumpectomy)?





90. Have you *ever* had a mastectomy of your *left* breast?



91. Have you *ever* had a mastectomy of your *right* breast?

| ⊖ Yes | 91a. Why was this done?                                                                       | <ul> <li>To treat breast cancer</li> <li>To prevent breast cancer</li> <li>Both</li> </ul> |
|-------|-----------------------------------------------------------------------------------------------|--------------------------------------------------------------------------------------------|
|       | 91b. When was this done?                                                                      | <ul> <li>○ Before August 1, 2006 → GO TO 92</li> <li>○ August 1, 2006 or later</li> </ul>  |
|       | 91c. If you had this<br>procedure August 1,<br>2006 or later, wh