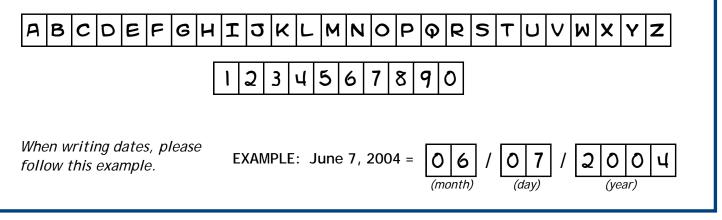

th) / (day) / 2 0 0 (vear) Today's date: (month) There have been no changes to any of my contact information. (Check box and go to next page.) **Name and Primary Address** Update or Correction Name: «FirstName» «MiddleInitial» «LastName» If you have more than one residence, provide information for your primary address, where you live most of the year. Street Address: «Address1» «Address2» «City», «State» «Zip» If you have moved, what was the date of your move? OR, / 200 If you are moving in 2-3 months, what date will you move? Mailing Address: Same as street address «Address1» «Address2» «City», «State» , «Zip» **Telephone Numbers We Can Use to Reach You:** Home phone: «HomePhoneNumber» (| | | |) ext. Work phone: «WorkPhoneNumber» «WorkPhoneExt» ( | | Cell phone: «OtherPhoneNumber» ( Email Address We Can Use to Reach You: Email: «Email1» 0