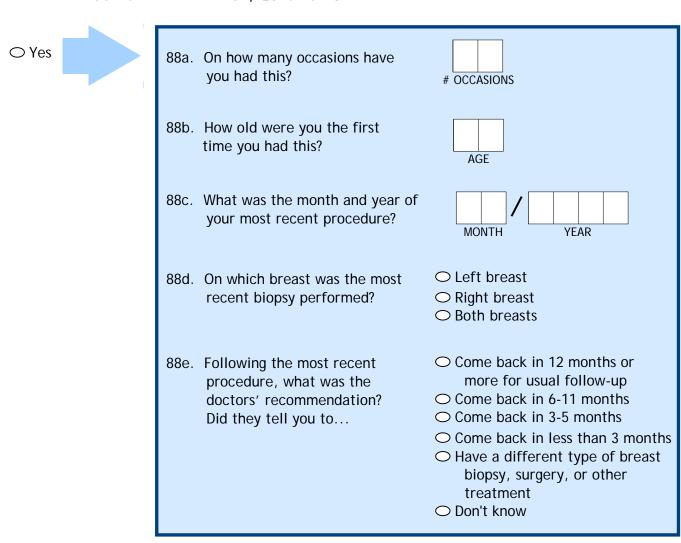

|
|       | 86e. | Following the most recent<br>procedure, what was the<br>doctors' recommendation?<br>Did they tell you to | <ul> <li>Come back in 12 months or<br/>more for usual follow-up</li> <li>Come back in 6-11 months</li> <li>Come back in 3-5 months</li> <li>Come back in less than 3 months</li> <li>Have a breast biopsy, surgery,<br/>or other treatment</li> <li>Don't know</li> </ul> |



87. Have you *ever* had a needle biopsy to diagnose or rule out a breast condition?

 $\bigcirc$  No  $\rightarrow$  GO TO THE NEXT PAGE, QUESTION 88





88. Have you *ever* had a surgical biopsy or a biopsy other than a needle biopsy to diagnose or rule out a breast condition?





89. Have you ever had a breast lump or lumps removed (lumpectomy)?





90. Have you *ever* had a mastectomy of your *left* breast?



91. Have you *ever* had a mastectomy of your *right* breast?

| ⊖ Yes | 91a. Why was this done?                                                                       | <ul> <li>To treat breast cancer</li> <li>To prevent breast cancer</li> <li>Both</li> </ul> |
|-------|-----------------------------------------------------------------------------------------------|--------------------------------------------------------------------------------------------|
|       | 91b. When was this done?                                                                      | <ul> <li>○ Before August 1, 2006 → GO TO 92</li> <li>○ August 1, 2006 or later</li> </ul>  |
|