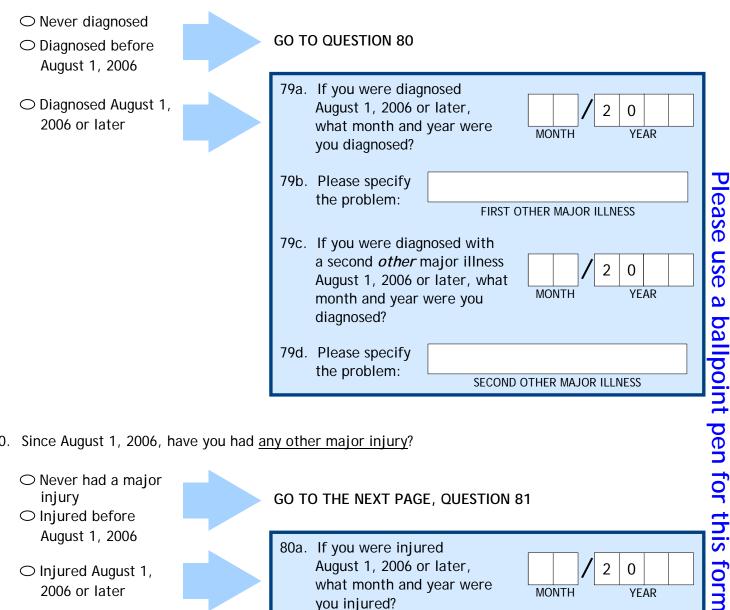

### PERSONAL MEDICAL HISTORY

We are interested in changes to your health in the few years since you joined the study. Please think about your medical history since August 1, 2006.

| Has a doctor or other health professional told you that you had |                                                                   | NEVER OR BEFORE<br>8/1/2006                                                             | DIAGNOSED<br>8/1/2006 OR LATER                            | a.<br>If diagnosed August 1, 2006<br>or later, what month and<br>year were you diagnosed? |  |
|-----------------------------------------------------------------|-------------------------------------------------------------------|-----------------------------------------------------------------------------------------|-----------------------------------------------------------|-------------------------------------------------------------------------------------------|--|
| 14.                                                             | breast cancer? Please<br>do <b>not</b> include in situ<br>cancer. | <ul> <li>Never diagnosed</li> <li>Diagnosed <u>before</u><br/>August 1, 2006</li> </ul> | <ul> <li>Diagnosed August 1,<br/>2006 or later</li> </ul> | MONTH YEAR                                                                                |  |
| 15.                                                             | ductal (breast)<br>carcinoma in situ (DCIS)?                      | <ul> <li>Never diagnosed</li> <li>Diagnosed <u>before</u><br/>August 1, 2006</li> </ul> | <ul> <li>Diagnosed August 1,<br/>2006 or later</li> </ul> | MONTH YEAR                                                                                |  |
| 16.                                                             | lobular (breast)<br>carcinoma in situ (LCIS)?                     | <ul> <li>Never diagnosed</li> <li>Diagnosed <u>before</u><br/>August 1, 2006</li> </ul> | <ul> <li>Diagnosed August 1,<br/>2006 or later</li> </ul> | MONTH YEAR                                                                                |  |
| 17.                                                             | lung cancer?                                                      | <ul> <li>Never diagnosed</li> <li>Diagnosed <u>before</u><br/>August 1, 2006</li> </ul> | <ul> <li>Diagnosed August 1,<br/>2006 or later</li> </ul> | MONTH YEAR                                                                                |  |
| 18.                                                             | ovarian cancer?                                                   | <ul> <li>Never diagnosed</li> <li>Diagnosed <u>before</u><br/>August 1, 2006</li> </ul> | <ul> <li>Diagnosed August 1,<br/>2006 or later</li> </ul> | MONTH / 2 0                                                                               |  |
| 19.                                                             | cancer of the uterus or endometrium?                              | <ul> <li>Never diagnosed</li> <li>Diagnosed <u>before</u><br/>August 1, 2006</li> </ul> | <ul> <li>Diagnosed August 1,<br/>2006 or later</li> </ul> | MONTH YEAR                                                                                |  |
| 20.                                                             | cancer of the colon or rectum?                                    | <ul> <li>Never diagnosed</li> <li>Diagnosed <u>before</u><br/>August 1, 2006</li> </ul> | <ul> <li>Diagnosed August 1,<br/>2006 or later</li> </ul> | MONTH YEAR                                                                                |  |
| 21.                                                             | malignant melanoma?                                               | <ul> <li>Never diagnosed</li> <li>Diagnosed <u>before</u><br/>August 1, 2006</li> </ul> | <ul> <li>Diagnosed August 1,<br/>2006 or later</li> </ul> | MONTH YEAR                                                                                |  |
| 22.                                                             | skin cancer<br>( <i>not</i> malignant<br>melanoma)?               | <ul> <li>Never diagnosed</li> <li>Diagnosed <u>before</u><br/>August 1, 2006</li> </ul> | <ul> <li>Diagnosed August 1,<br/>2006 or later</li> </ul> | MONTH / 2 0                                                                               |  |
| 23.                                                             | leukemia?                                                         | <ul> <li>Never diagnosed</li> <li>Diagnosed <u>before</u><br/>August 1, 2006</li> </ul> | <ul> <li>Diagnosed August 1,<br/>2006 or later</li> </ul> | MONTH / 2 0                                                                               |  |
| 24.                                                             | Hodgkin's disease or<br>Hodgkin's lymphoma?                       | <ul> <li>Never diagnosed</li> <li>Diagnosed <u>before</u><br/>August 1, 2006</li> </ul> | <ul> <li>Diagnosed August 1,<br/>2006 or later</li> </ul> | MONTH YEAR                                                                                |  |
| 25.                                                             | non-Hodgkin's<br>Iymphoma?                                        | <ul> <li>Never diagnosed</li> <li>Diagnosed <u>before</u><br/>August 1, 2006</li> </ul> | <ul> <li>Diagnosed August 1,<br/>2006 or later</li> </ul> | MONTH YEAR                                                                                |  |

| Has a doctor or other<br>health professional told<br>you that you had | NEVER OR BEFORE<br>8/1/2006                                                             | DIAGNOSED<br>8/1/2006 OR LATER                            | a.<br>If diagnosed August 1, 2006<br>or later, what month and<br>year were you diagnosed?                                                                                                                                                                                                                                                           |  |  |
|-----------------------------------------------------------------------|-----------------------------------------------------------------------------------------|-----------------------------------------------------------|-----------------------------------------------------------------------------------------------------------------------------------------------------------------------------------------------------------------------------------------------------------------------------------------------------------------------------------------------------|--|--|
| 26. any other type of cancer<br>not already listed?                   | <ul> <li>Never diagnosed</li> <li>Diagnosed <u>before</u><br/>August 1, 2006</li> </ul> | <ul> <li>Diagnosed August 1,<br/>2006 or later</li> </ul> | <ul> <li>a. MONTH/YEAR DIAGNOSED</li> <li>2 0</li> <li>MONTH YEAR</li> <li>b. Please specify what type of cancer:</li> <li>c. If you were diagnosed with a second other type of cancer August 1, 2006 or later, what month and year were you diagnosed?</li> <li>2 0</li> <li>MONTH YEAR</li> <li>d. Please specify what type of cancer:</li> </ul> |  |  |
| 27. a heart attack or myocardial infarction?                          | <ul> <li>Never diagnosed</li> <li>Diagnosed <u>before</u><br/>August 1, 2006</li> </ul> | <ul> <li>Diagnosed August 1,<br/>2006 or later</li> </ul> | MONTH YEAR                                                                                                                                                                                                                                                                                                                                          |  |  |