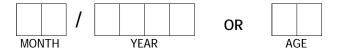

| $\bigcirc$ No → GO TO END, PAGE 47<br>$\bigcirc$ Yes                                                                             | TOTAL #                                                                                                                               |
|----------------------------------------------------------------------------------------------------------------------------------|---------------------------------------------------------------------------------------------------------------------------------------|
| a.<br>What is/are the name(s) of the prescription or non-prescription medication(s) that<br>you <i>currently take regularly?</i> | b.<br>For how long have you<br>used this regularly?                                                                                   |
| 1.                                                                                                                               | <ul> <li>Less than 12 months</li> <li>1 year</li> <li>2 years</li> <li>3 years</li> <li>4 years</li> <li>More than 4 years</li> </ul> |
| 2.                                                                                                                               | <ul> <li>Less than 12 months</li> <li>1 year</li> <li>2 years</li> <li>3 years</li> <li>4 years</li> <li>More than 4 years</li> </ul> |
| 3.                                                                                                                               | <ul> <li>Less than 12 months</li> <li>1 year</li> <li>2 years</li> <li>3 years</li> <li>4 years</li> <li>More than 4 years</li> </ul> |
| 4.                                                                                                                               | <ul> <li>Less than 12 months</li> <li>1 year</li> <li>2 years</li> <li>3 years</li> <li>4 years</li> <li>More than 4 years</li> </ul> |
| 5.                                                                                                                               | <ul> <li>Less than 12 months</li> <li>1 year</li> <li>2 years</li> <li>3 years</li> <li>4 years</li> <li>More than 4 years</li> </ul> |