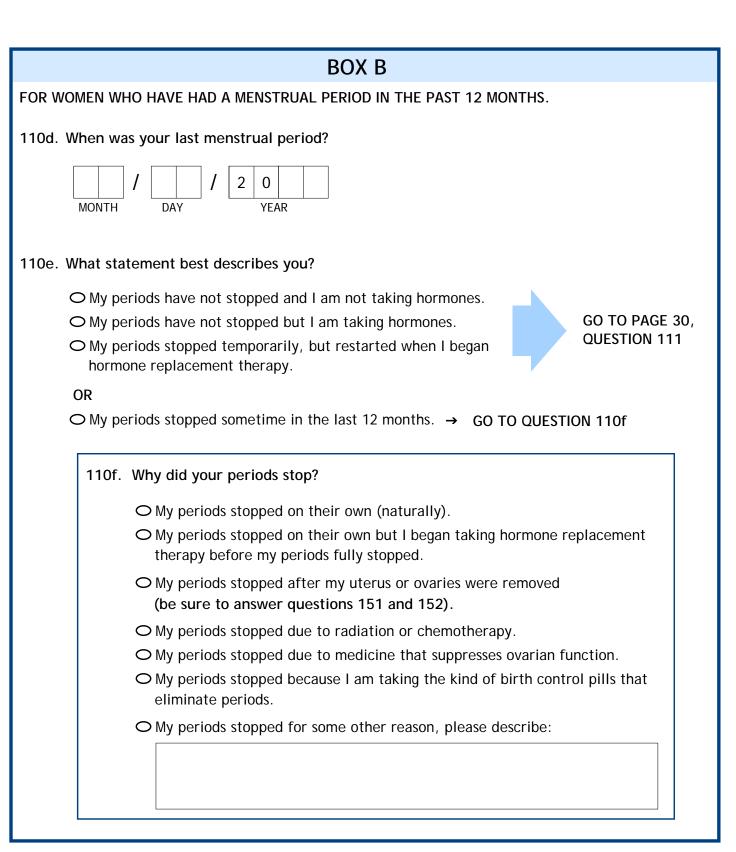

R BOX A BELOW
  - Yes → ANSWER BOX B ON THE NEXT PAGE

# BOX A

FOR WOMEN WHO HAVE <u>NOT</u> HAD A MENSTRUAL PERIOD IN THE PAST 12 MONTHS. ALL OTHERS GO TO QUESTION 110d.

110b. Why did your periods stop?

- O My periods stopped on their own (naturally).
- My periods stopped on their own but I began taking hormone replacement therapy before my periods fully stopped.
- My periods stopped after my uterus or ovaries were removed (be sure to answer questions 151 and 152).
- O My periods stopped due to radiation or chemotherapy.
- O My periods stopped due to medicine that suppresses ovarian function.
- My periods stopped because I am taking the kind of birth control pills that eliminate periods.
- O My periods stopped for some other reason, please describe:





GO TO PAGE 30, QUESTION 111









# **REPRODUCTIVE HISTORY AND HORMONES**

- 111. Have you been pregnant since August 1, 2006?
  - $\bigcirc$  No  $\rightarrow$  GO TO PAGE 32, QUESTION 118





# THIS SECTION IS FOR WOMEN WHO HAVE BEEN PREGNANT SINCE AUGUST 1, 2006. ALL OTHERS GO TO THE NEXT PAGE, QUESTION 118.

|      |                                                                                         | FIRST PREGNANCY<br>(since August 1, 2006)                                                                                                                                                                                                                            | SECOND PREGNANCY<br>(since August 1, 2006)