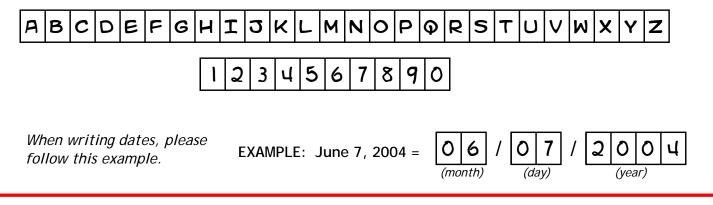

Fill in the bubbles COMPLETELY for each of the questions in this form.

If you must change an answer, please mark a single horizontal line through it and bubble in the correct answer completely.

Please write responses in all capital letters and numbers without touching the sides of the boxes.