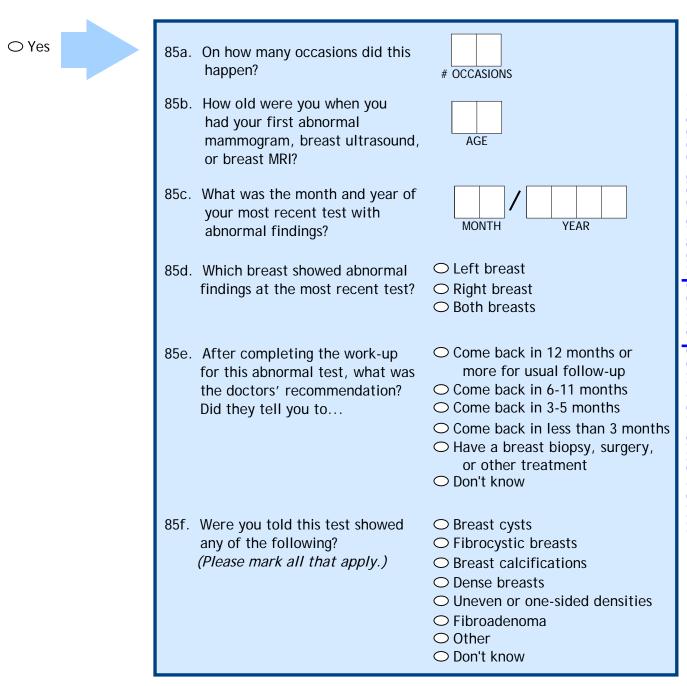

--|----------------------------------------------------------------|
| 83. | Since August 1, 2006, have you<br>experienced coughing on most days for<br>three months or more out of a year?                                     | ⊖ No | ⊖ Yes | <ul><li>1 year</li><li>2 or more years</li></ul>               |
| 84. | Since August 1, 2006, have you brought<br>up phlegm on most days for three months<br>or more out of a year (do not count<br>phlegm from the nose)? | ⊖ No | ⊖ Yes | <ul><li>1 year</li><li>2 or more years</li></ul>               |



For the next few questions, please think about your breast health over your lifetime.

GO TO THE NEXT PAGE, QUESTION 86

⊖ No

 $\rightarrow$ 

85. Have you *ever* been told you had abnormal findings on your mammogram, breast ultrasound, or breast MRI?







86. Have you *ever* had a breast cyst or cysts drained (aspirated) or removed?

| ⊖ Yes | 86a. | On how many occasions have you had this?                                                                 | # OCCASIONS                                                                                                                                                                                                                                                               |
|-------|------|----------------------------------------------------------------------------------------------------------|-------------------------------------------------------------------------------------------------------------------------------------------------------------------------------------------------------