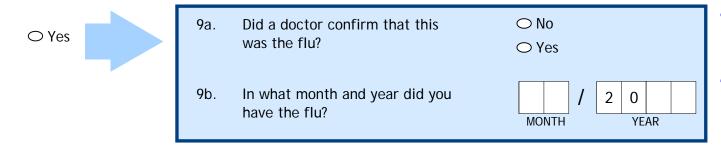

9. In the past 12 months, did you have the flu? The flu is a respiratory illness with fever. Other symptoms include weakness, fatigue, and muscle aches.