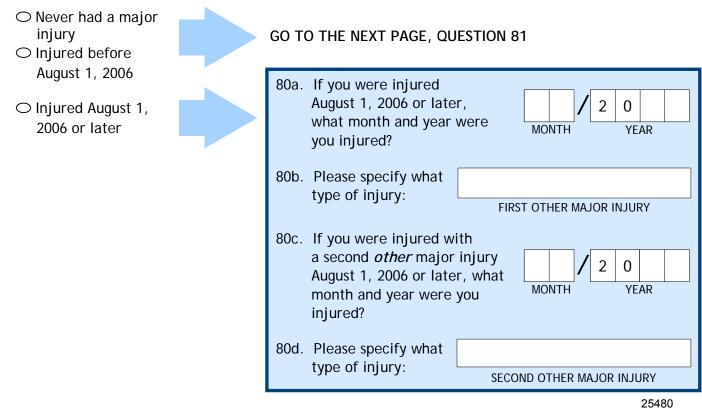

5. IF APPROPRIATE: Could you give me the address or phone number for [PARTICPANT NAME]?

| $\Box_1$ YES | $\rightarrow$ | Thank you for your help. Good-bye. UPDATE NUMBER ON LABEL AND |
|--------------|---------------|---------------------------------------------------------------|
|              |               | ATTEMPT CONTACT AT NEW #                                      |
|              | ->            | Thenk you for your help. Coad have DE SUDE TO BECORD ANYTHING |

- $\bigsqcup_2 \text{ NO} \rightarrow \text{Thank you for your help. Good-bye. BE SURE TO RECORD ANYTHING YOU LEARNED ABOUT HOW TO LOCATE R. CODE AS WRNG.}$
- 6. REINTRODUCE SELF IF NECESSARY: I am calling on behalf of the Sister Study. We recently sent you a packet containing a newsletter and a brief questionnaire about your health. We have not yet received the questionnaire back so we are calling to ask if you would help by taking a few minutes to answer these questions with us now over the phone.
  - □ 1 YES → PROCEED TO HEALTH UPDATE QUESTION 1, THEN GO TO 7 ON NEXT PAGE OF THIS FORM □ 2 NOT A GOOD TIME NOW → DETERMINE CALLBACK TIME, RECORD IN COMMENTS AND FLAG FRONT OF THIS FORM □ 3 ALREADY RETURNED → Thank you very much. We'll hope to receive your questionnaire in the next week or so. We may call you in a couple of weeks if it still hasn't arrived. Good-bye. CODE AS MAIL.