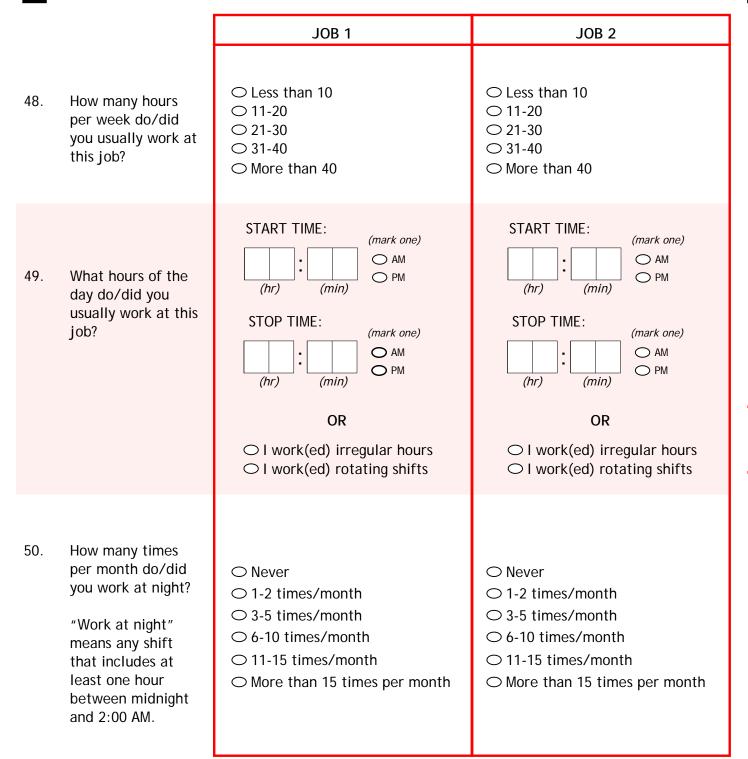

#### Instructions:

- Please use DARK BLUE OR BLACK BALLPOINT PEN.
- Mark only one answer for each question unless otherwise indicated.
- Follow the arrow from your response to find the next question.
- Do not write comments on the form.
- Please keep this questionnaire clean, flat, and dry.
- Do not fold or tear any of the pages.

Fill in the bubbles COMPLETELY for each of the questions in this form.

If you must change an answer, please mark a single horizontal line through it and bubble in the correct answer completely.

Please write responses in all capital letters and numbers without touching the sides of the boxes.

Public reporting burden for this collection of information is estimated to average 20 minutes per response, including the time for reviewing instructions, searching existing data sources, gathering and maintaining the data needed, and completing and reviewing the collection of information. An agency may not conduct or sponsor, and a person is not required to respond to, a collection of information unless it displays a currently valid OMB control number. Send comments regarding this burden estimate or any other aspect of this collection of information, including suggestions for reducing this burden to: NIH, Project Clearance Branch, 6705 Rockledge Drive, MSC 7974, Bethesda, MD 20892-7974, ATTN: PRA (0925-0522). Do not return the completed form to this address.