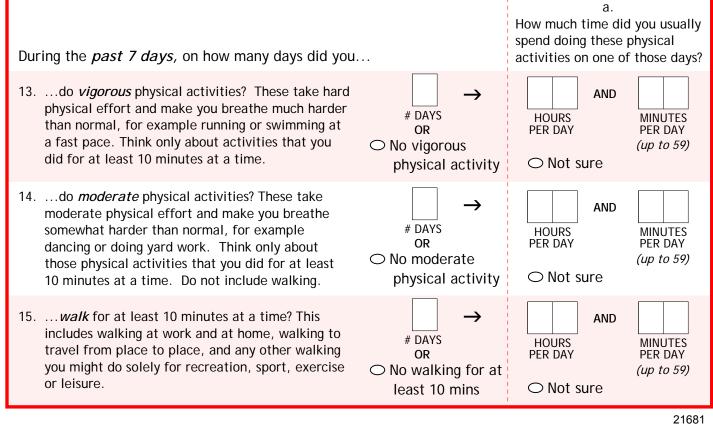

$\bigcirc$  7-11 times a year  $\bigcirc$  once a month ○ more than once a month but less than once a week  $\bigcirc$  once a week ○ more than once a week
- 12. Since August 1, 2006, has a doctor or other health professional told you that your drinking was hurting your health?
  - $\bigcirc$  No  $\bigcirc$  Yes

We are interested in finding out about the kinds of *physical activities* that people do as part of their everyday lives. The questions will ask you about the time you spent being physically active in the *past 7 days*. Please answer each question even if you do not consider yourself to be an active person. Please think about the activities you do at work, as part of your house and yard work, to get from place to place, and in your spare time for recreation, exercise or sport.



| During the <i>past 7 days,</i> how much time did you                                                                                                                                                                                                                       |                  |                                  |
|----------------------------------------------------------------------------------------------------------------------------------------------------------------------------------------------------------------------------------------------------------------------------|------------------|----------------------------------|
| 16usually spend <i>sitting</i> on a <i>weekday</i> ? This includes sitting while at work, at home, while doing course work and during leisure time