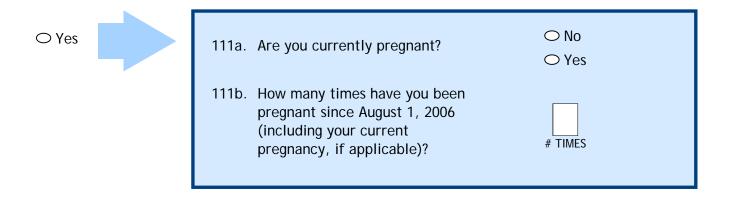

ON 110d.

110b. Why did your periods stop?

- O My periods stopped on their own (naturally).
- My periods stopped on their own but I began taking hormone replacement therapy before my periods fully stopped.
- My periods stopped after my uterus or ovaries were removed (be sure to answer questions 151 and 152).
- O My periods stopped due to radiation or chemotherapy.
- O My periods stopped due to medicine that suppresses ovarian function.
- My periods stopped because I am taking the kind of birth control pills that eliminate periods.
- O My periods stopped for some other reason, please describe:





GO TO PAGE 30, QUESTION 111









# **REPRODUCTIVE HISTORY AND HORMONES**

- 111. Have you been pregnant since August 1, 2006?
  - $\bigcirc$  No  $\rightarrow$  GO TO PAGE 32, QUESTION 118





# THIS SECTION IS FOR WOMEN WHO HAVE BEEN PREGNANT SINCE AUGUST 1, 2006. ALL OTHERS GO TO THE NEXT PAGE, QUESTION 118.

|      |                                                                                         | FIRST PREGNANCY<br>(since August 1, 2006)                                                                                                                                                                                                                            | SECOND PREGNANCY<br>(since August 1, 2006)                                                                                                                                                                                                                                    |
|------|----------------------------------