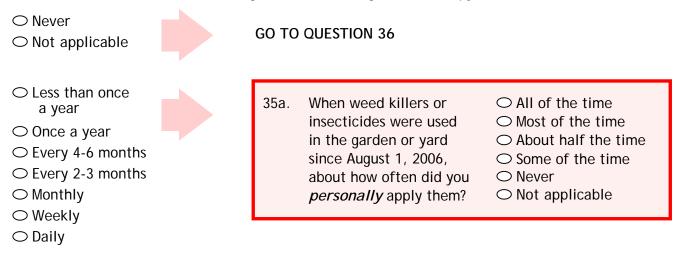

-------------------|
|                                                                                                                                                                        | 34b. | When pest control<br>chemicals were applied<br>since August 1, 2006,<br>about how often did you<br><i>personally</i> apply them? | <ul> <li>All of the time</li> <li>Most of the time</li> <li>About half the time</li> <li>Some of the time</li> <li>Never</li> <li>Not applicable</li> </ul>                                                                                                                    |



35. Since August 1, 2006, about how often was the garden or yard around this residence treated with weed killers or insecticides, including those labeled organic such as pyrethrum or rotenone?



- 36. Since August 1, 2006, about how often have you used household cleaning solutions other than dish washing and laundry detergents?
  - Never
  - $\bigcirc$  Less than once a year
  - Once a year
  - Every 4-6 months
  - Every 2-3 months
  - Monthly
  - Weekly
  - Daily

○ No

37. Since August 1, 2006, have you regularly used air fresheners in your home? Please include air fresheners that plug in, hang, sit on a shelf, or stick on the wall, as well as sprays that are used at least three times a week.



→ GO TO THE NEXT PAGE, QUESTION 38





- 38. Since August 1, 2006, have you regularly used air fresheners in your car? Please include the hanging types, as well as those that plug in, and sprays that are used at least three times a week.
  - $\bigcirc$  No → GO TO QUESTION 39

| ⊖ Yes