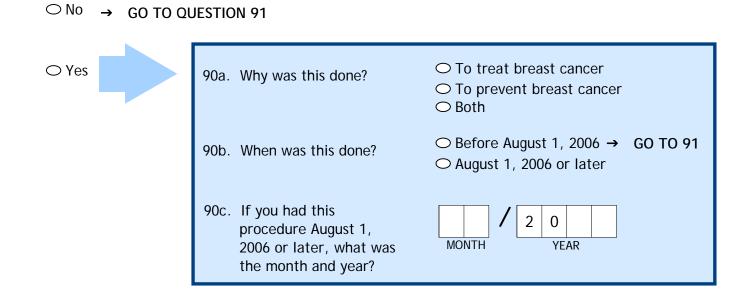

### PERSONAL MEDICAL HISTORY

We are interested in changes to your health in the few years since you joined the study. Please think about your medical history since August 1, 2006.

| Has a doctor or other health professional told you that you had |                                                                   | NEVER OR BEFORE<br>8/1/2006                                                             | DIAGNOSED<br>8/1/2006 OR LATER                            | a.<br>If diagnosed August 1, 2006<br>or later, what month and<br>year were you diagnosed? |  |
|-----------------------------------------------------------------|-------------------------------------------------------------------|-----------------------------------------------------------------------------------------|-----------------------------------------------------------|-------------------------------------------------------------------------------------------|--|
| 14.                                                             | breast cancer? Please<br>do <b>not</b> include in situ<br>cancer. | <ul> <li>Never diagnosed</li> <li>Diagnosed <u>before</u><br/>August 1, 2006</li> </ul> | <ul> <li>Diagnosed August 1,<br/>2006 or later</li> </ul> | MONTH YEAR                                                                                |  |
| 15.                                                             | ductal (breast)<br>carcinoma in situ (DCIS)?                      | <ul> <li>Never diagnosed</li> <li>Diagnosed <u>before</u><br/>August 1, 2006</li> </ul> | <ul> <li>Diagnosed August 1,<br/>2006 or later</li> </ul> | MONTH YEAR                                                                                |  |
| 16.                                                             | lobular (breast)<br>carcinoma in situ (LCIS)?                     | <ul> <li>Never diagnosed</li> <li>Diagnosed <u>before</u><br/>August 1, 2006</li> </ul> | <ul> <li>Diagnosed August 1,<br/>2006 or later</li> </ul> | MONTH YEAR                                                                                |  |
| 17.                                                             | lung cancer?                                                      | <ul> <li>Never diagnosed</li> <li>Diagnosed <u>before</u><br/>August 1, 2006</li> </ul> | <ul> <li>Diagnosed August 1,<br/>2006 or later</li> </ul> | MONTH YEAR                                                                                |  |
| 18.                                                             | ovarian cancer?                                                   | <ul> <li>Never diagnosed</li> <li>Diagnosed <u>before</u><br/>August 1, 2006</li> </ul> | <ul> <li>Diagnosed August 1,<br/>2006 or later</li> </ul> | MONTH / 2 0                                                                               |  |
| 19.                                                             | cancer of the uterus or endometrium?                              | <ul> <li>Never diagnosed</li> <li>Diagnosed <u>before</u><br/>August 1, 2006</li> </ul> | <ul> <li>Diagnosed August 1,<br/>2006 or later</li> </ul> | MONTH YEAR                                                                                |  |
| 20.                                                             | cancer of the colon or rectum?                                    | <ul> <li>Never diagnosed</li> <li>Diagnosed <u>before</u><br/>August 1, 2006</li> </ul> | <ul> <li>Diagnosed August 1,<br/>2006 or later</li> </ul> | MONTH YEAR                                                                                |  |
| 21.                                                             | malignant melanoma?                                               | <ul> <li>Never diagnosed</li> <li>Diagnosed <u>before</u><br/>August 1, 2006</li> </ul> | <ul> <li>Diagnosed August 1,<br/>2006 or later</li> </ul> | MONTH YEAR                                                                                |  |
| 22.                                                             | skin cancer<br>( <i>not</i> malignant<br>melanoma)?               | <ul> <li>Never diagnosed</li> <li>Diagnosed <u>before</u><br/>August 1, 2006</li> </ul> | <ul> <li>Diagnosed August 1,<br/>2006 or later</li> </ul> | MONTH / 2 0                                                                               |  |
| 23.                                                             | leukemia?                                                         | <ul> <li>Never diagnosed</li> <li>Diagnosed <u>before</u><br/>August 1, 2006</li> </ul> | <ul> <li>Diagnosed August 1,<br/>2006 or later</li> </ul> | MONTH / 2 0                                                                               |  |
| 24.                                                             | Hodgkin's disease or<br>Hodgkin's lymphoma?                       | <ul> <li>Never diagnosed</li> <li>Diagnosed <u>before</u><br/>August 1, 2006</li> </ul> | <ul> <li>Diagnosed August 1,<br/>2006 or later</li> </ul> | MONTH YEAR                                                                                |  |
| 25.                                                             | non-Hodgkin's<br>Iymphoma?                                        | <ul> <li>Never diagnosed</li> <li>Diagnosed <u>before</u><br/>August 1, 2006</li> </ul> | <ul> <li>Diagnosed August 1,<br/>2006 or later</li> </ul> | MONTH YEAR                                                                                |  |