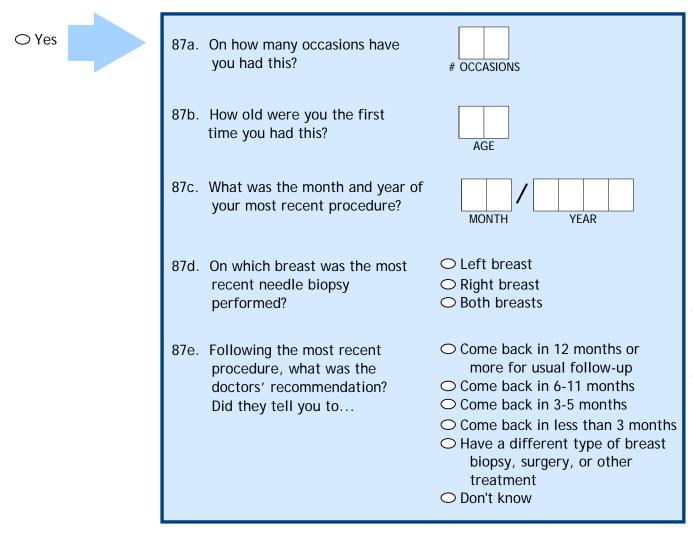

breast</li> <li>Right breast</li> <li>Both breasts</li> </ul>                                                                                                                                                                                               |
|       | 86e. | Following the most recent<br>procedure, what was the<br>doctors' recommendation?<br>Did they tell you to | <ul> <li>Come back in 12 months or<br/>more for usual follow-up</li> <li>Come back in 6-11 months</li> <li>Come back in 3-5 months</li> <li>Come back in less than 3 months</li> <li>Have a breast biopsy, surgery,<br/>or other treatment</li> <li>Don't know</li> </ul> |



87. Have you *ever* had a needle biopsy to diagnose or rule out a breast condition?

 $\bigcirc$  No  $\rightarrow$  GO TO THE NEXT PAGE, QUESTION 88





88. Have you *ever* had a surgical biopsy or a biopsy other than a needle biopsy to diagnose or rule out a breast condition?





89. Have you ever had a breast lump or lumps removed (lumpectomy)?





90. Have you *ever* had a mastectomy of your *left* breast?



91. Have you *ever* had a mastectomy of your *right* breast?

| ⊖ Yes | 91a. Why was this done?                                                                       | <ul> <li>To treat breast cancer</li> <li>To prevent breast cancer</li> <li>Both</li> </ul> |
|-------|-----------------------------------------------------------------------------------------------|--------------------------------------------------------------------------------------------|
|       | 91b. When was this done?