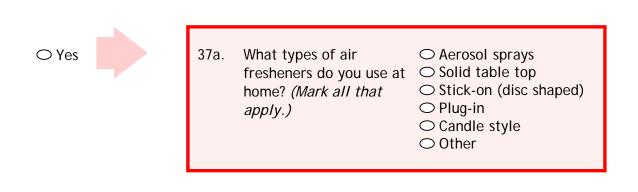

|



35. Since August 1, 2006, about how often was the garden or yard around this residence treated with weed killers or insecticides, including those labeled organic such as pyrethrum or rotenone?



- 36. Since August 1, 2006, about how often have you used household cleaning solutions other than dish washing and laundry detergents?
  - Never
  - $\bigcirc$  Less than once a year
  - Once a year
  - Every 4-6 months
  - Every 2-3 months
  - Monthly
  - Weekly
  - Daily

○ No

37. Since August 1, 2006, have you regularly used air fresheners in your home? Please include air fresheners that plug in, hang, sit on a shelf, or stick on the wall, as well as sprays that are used at least three times a week.



→ GO TO THE NEXT PAGE, QUESTION 38





- 38. Since August 1, 2006, have you regularly used air fresheners in your car? Please include the hanging types, as well as those that plug in, and sprays that are used at least three times a week.
  - $\bigcirc$  No → GO TO QUESTION 39

| ⊖ Yes | 38a. | What types of air<br>fresheners do you use<br>in your car? <i>(Mark all</i><br>that apply.) | <ul> <li>Aerosol sprays</li> <li>Hanging type - paper</li> <li>Hanging type - gel</li> <li>Hanging type - other</li> <li>Canister type</li> <li>Attached to car air vent - oil filled</li> <li>Attached to car air vent - gel filled</li> <li>Attached to car air vent - stick filled</li> </ul> |
|-------|------|---------------------------------------------------------------------------------------------|-------