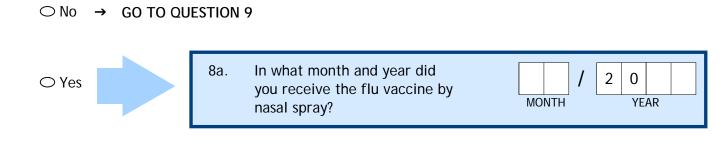

8. In the past 12 months, did you have a flu vaccine sprayed in your nose by a doctor or other health professional? This vaccine is often called FluMist. A health professional may let you spray it yourself. This flu vaccine is usually given in the fall and protects against influenza for the flu season.