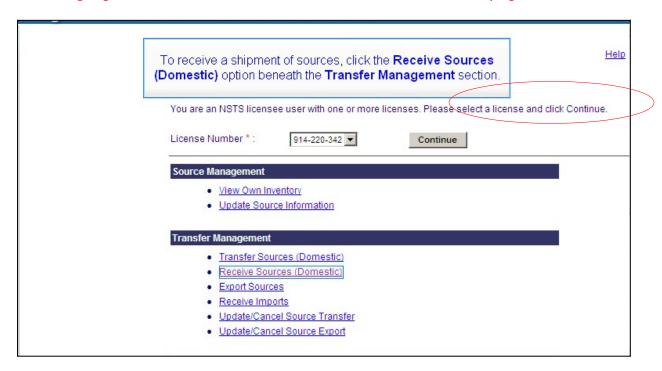

Following login, users will be taken to the online NSTS main menu page.

Under the section labeled "Transfer Management", the links take the licensee directly to the transaction type they wish to report.

**Example:** In order to report a Receipt, the licensee will click on the "Receive Sources (Domestic)" link and be taken to additional screens to enter the necessary information to report the transaction.