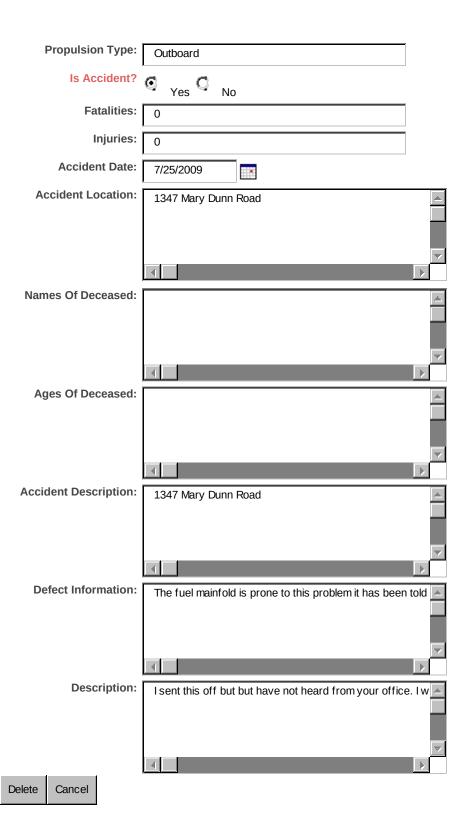

## **Edit Consumer Safety**

red color - denotes required fields First Name: Robert Middle Initial: **Last Name:** Crosby Phone: 508 362 3065 Office Phone: 508 362 3312 Address 1: PO Box 2 Address 2: 1347 Mary dunn road City: Barnstable State: Massachusetts Zip: 02630 0002 **Email:** rcrosby@barnstablefire.org Manufacturer Name: MCKEE CRAFT Model Year: 2001 Model Name: **Hull Id Number:** Length Feet: 18 Length Inch: 3 Model Type: Runabout Date Purchased: 6/16/2002 Dealer's Name and Address Info: Millw ay Marine267 Millw ay Barnstable MA 02630 **Boat Condition: Boat Use:** Recreational Is Engine Defect? Yes C No Engine and Driver Manufacturer: Evinrude Engine Model Year: 2002 **Engine Model Name:** E 150 FPXSN