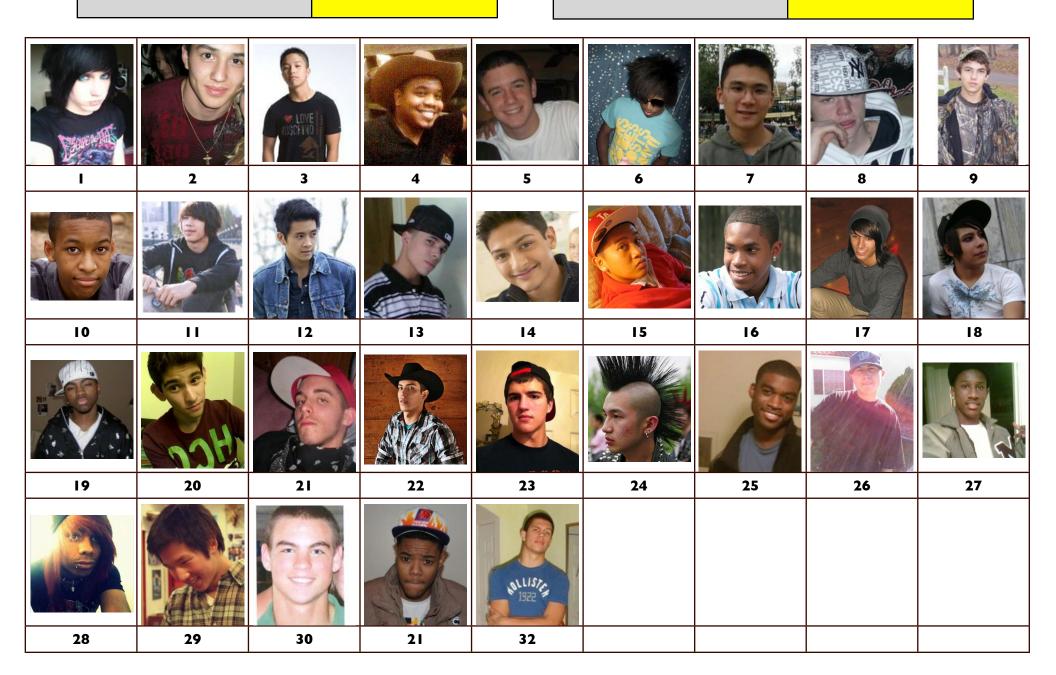

27) RANK THE 3 PEOPLE THAT WOULD **BEST FIT** IN YOUR MAIN GROUP OF FRIENDS, STARTING WITH THE BEST FIT.

Rank #1:

Rank #2:

Rank #3:

28) RANK THE 3 PEOPLE THAT WOULD **LEAST FIT** IN YOUR MAIN GROUP OF FRIENDS, STARTING WITH THE WORST FIT.

Rank #1:

Rank #2:

Rank #3:

29) RANK THE 3 PEOPLE THAT WOULD **BEST FIT** IN YOUR MAIN GROUP OF FRIENDS, STARTING WITH THE BEST FIT.

Rank #1:

**Rank #2:** 

Rank #3:

30) RANK THE 3 PEOPLE THAT WOULD **LEAST FIT** IN YOUR MAIN GROUP OF FRIENDS, STARTING WITH THE WORST FIT.

Rank #1:

Rank #2:

Rank #3: