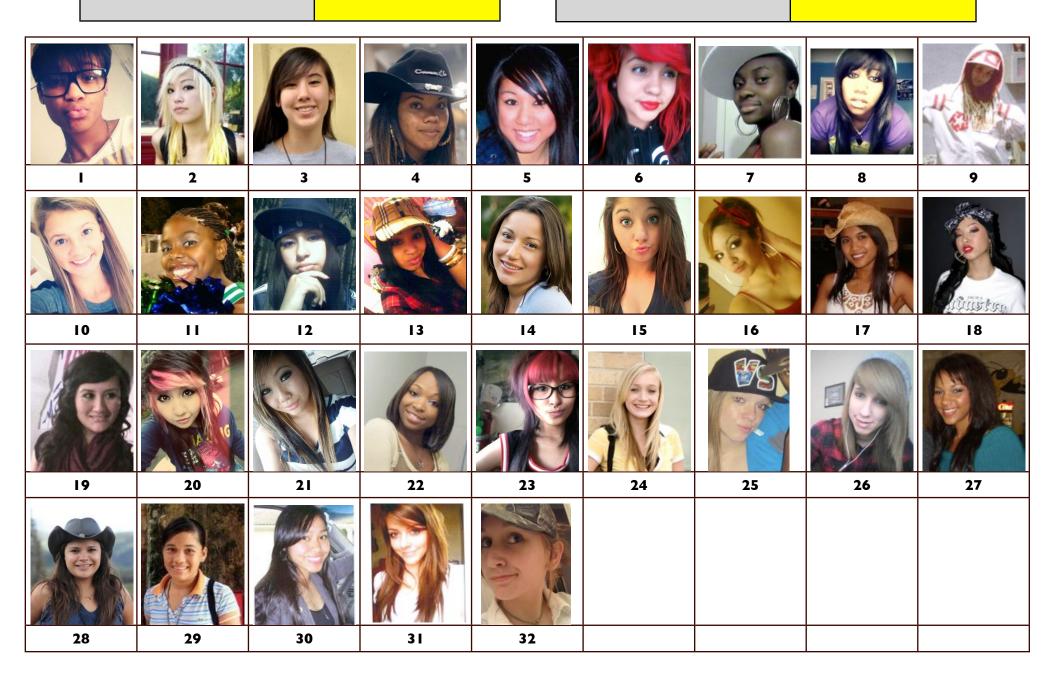

27) RANK THE 3 PEOPLE THAT WOULD **BEST FIT** IN YOUR MAIN GROUP OF FRIENDS, STARTING WITH THE BEST FIT.

Rank #1:

Rank #2:

Rank #3:

28) RANK THE 3 PEOPLE THAT WOULD **LEAST FIT** IN YOUR MAIN GROUP OF FRIENDS, STARTING WITH THE WORST FIT.

Rank #1:

Rank #2:

Rank #3:

29) RANK THE 3 PEOPLE THAT WOULD **BEST FIT** IN YOUR MAIN GROUP OF FRIENDS, STARTING WITH THE BEST FIT.

Rank #1:

**Rank #2:** 

Rank #3:

30) RANK THE 3 PEOPLE THAT WOULD **LEAST FIT** IN YOUR MAIN GROUP OF FRIENDS, STARTING WITH THE WORST FIT.

Rank #1:

Rank #2:

Rank #3: