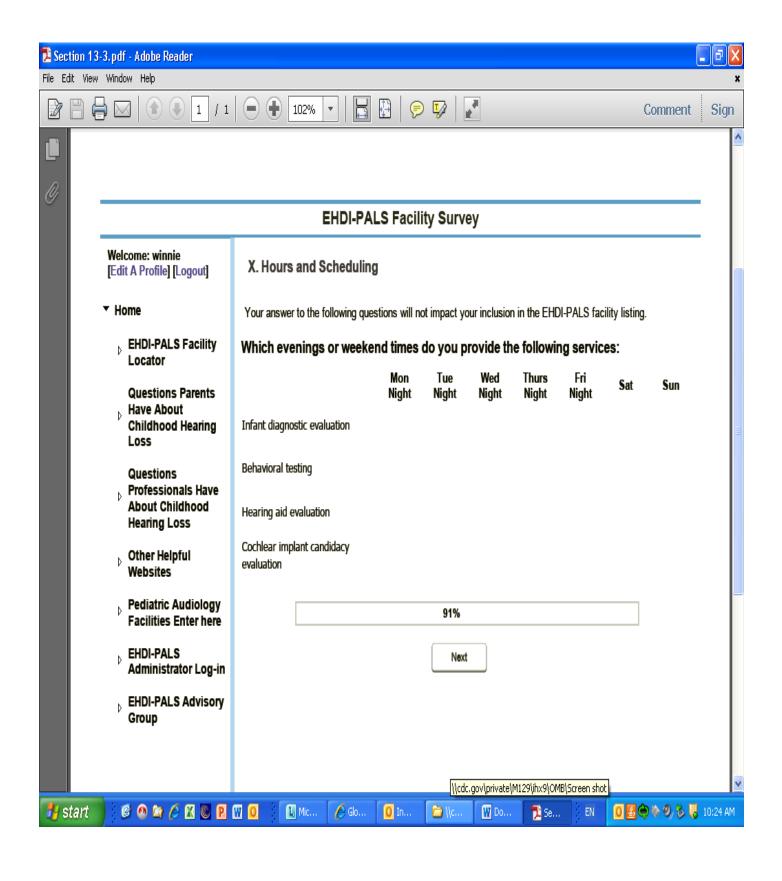

OMB NO. 0920-XXXX Exp. Date: xx/xx/xxxx



Public reporting burden of this collection of information is estimated to average 9 minutes, including the time for reviewing instructions, searching existing data sources, gathering and maintaining the data needed, and completing and reviewing the collection of information. An agency may not conduct or sponsor, and a person is not required to respond to a collection of information unless it displays a currently valid OMB control number. Send comments regarding this burden estimate or any other aspect of this collection of information, including suggestions for reducing this burden to CDC/ATSDR Reports Clearance Officer; 1600 Clifton Road NE, MS D-74, Atlanta, Georgia 30333; ATTN: PRA (0920-XXXX)