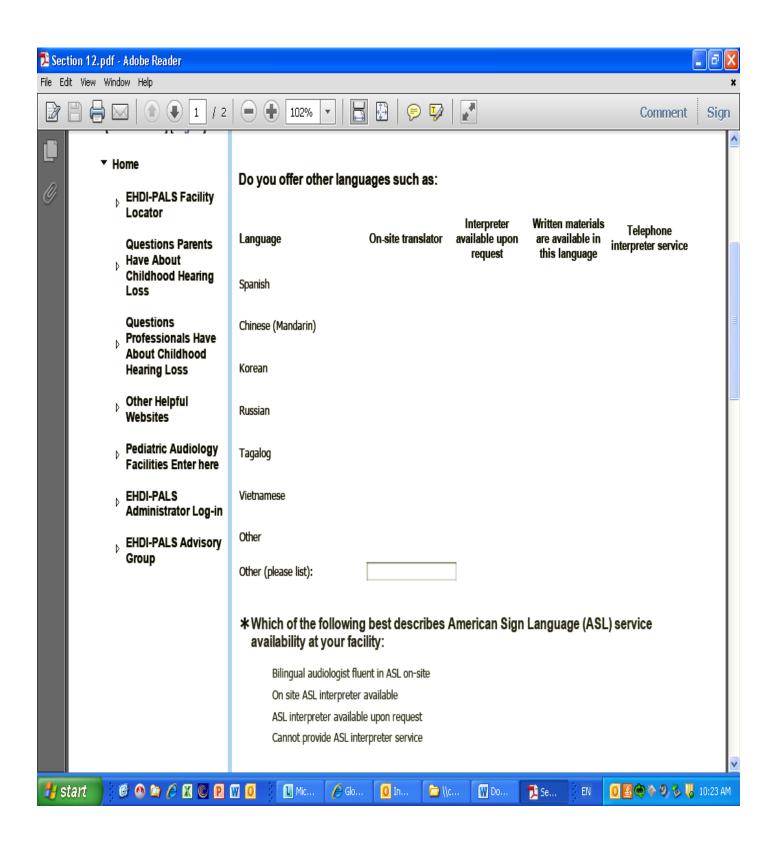

ved OMB NO. 0920-XXXX Exp. Date: xx/xx/xxxx



Public reporting burden of this collection of information is estimated to average 9 minutes, including the time for reviewing instructions, searching existing data sources, gathering and maintaining the data needed, and completing and reviewing the collection of information. An agency may not conduct or sponsor, and a person is not required to respond to a collection of information unless it displays a currently valid OMB control number. Send comments regarding this burden estimate or any other aspect of this collection of information, including suggestions for reducing this burden to CDC/ATSDR Reports Clearance Officer; 1600 Clifton Road NE, MS D-74, Atlanta, Georgia 30333; ATTN: PRA (0920-XXXX)