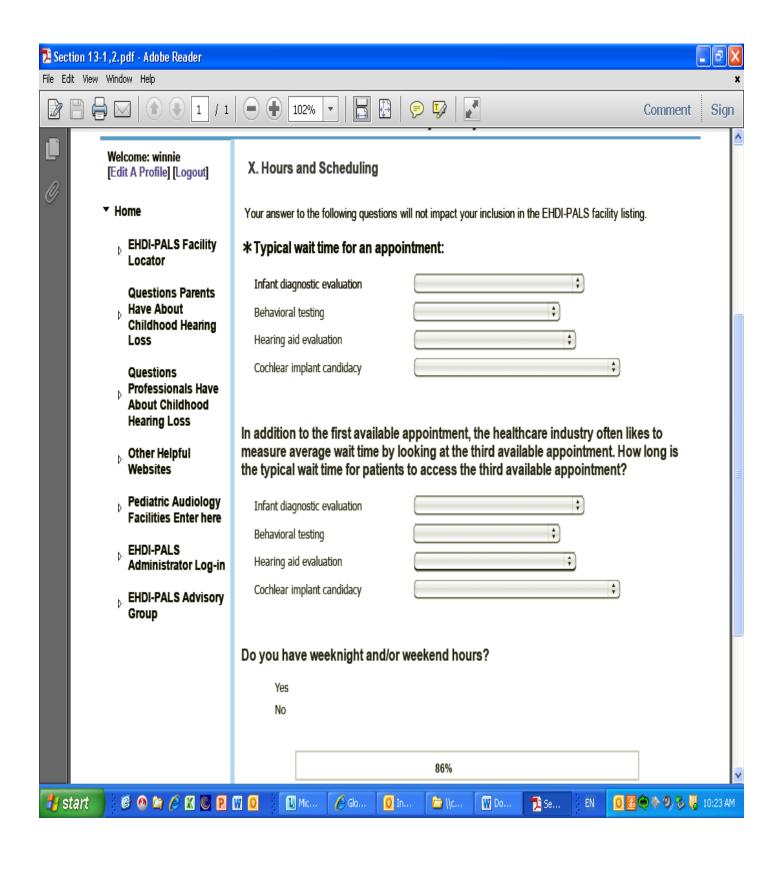

d OMB NO. 0920-XXXX Exp. Date: xx/xx/xxxx



Public reporting burden of this collection of information is estimated to average 9 minutes, including the time for reviewing instructions, searching existing data sources, gathering and maintaining the data needed, and completing and reviewing the collection of information. An agency may not conduct or sponsor, and a person is not required to respond to a collection of information unless it displays a currently valid OMB control number. Send comments regarding this burden estimate or any other aspect of this collection of information, including suggestions for reducing this burden to CDC/ATSDR Reports Clearance Officer; 1600 Clifton Road NE, MS D-74, Atlanta, Georgia 30333; ATTN: PRA (0920-XXXX)