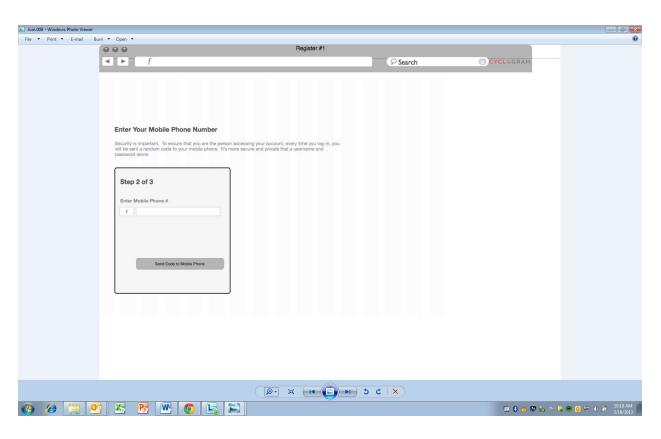

e of the following answers |  |
| ○ Male                                                                                           |  |
| Female                                                                                           |  |
| ○ Transgender                                                                                    |  |
| ○ Don't Know                                                                                     |  |
| Other:                                                                                           |  |
| • No answer                                                                                      |  |
|                                                                                                  |  |

### Study Registration:

























#### **Baseline Survey:**





#### **Reporting HIV Self-Test Results:**