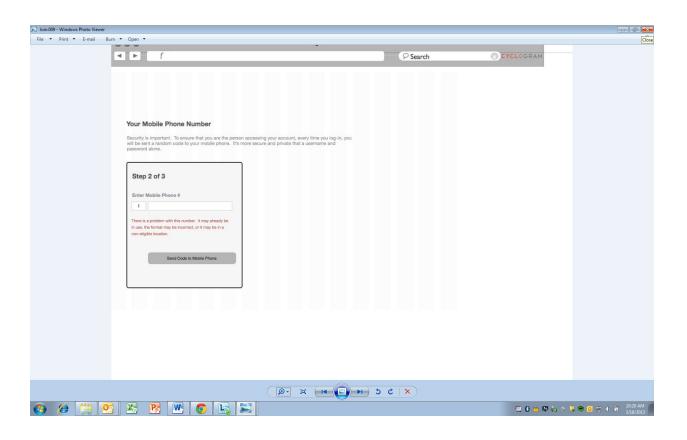

of the following answers |  |
| ○ Male                                                                                           |  |
| Female                                                                                           |  |
| ○ Transgender                                                                                    |  |
| ○ Don't Know                                                                                     |  |
| Other:                                                                                           |  |
| • No answer                                                                                      |  |
|                                                                                                  |  |

### Study Registration:

























#### **Baseline Survey:**





#### **Reporting HIV Self-Test Results:**