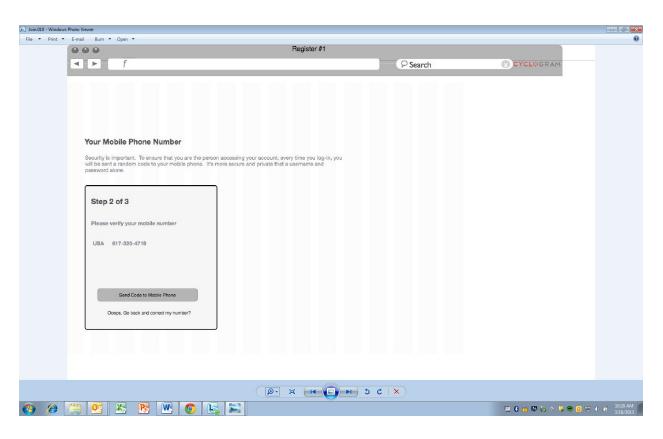

the following answers |  |
| ○ Male                                                                                           |  |
| Female                                                                                           |  |
| ○ Transgender                                                                                    |  |
| ○ Don't Know                                                                                     |  |
| Other:                                                                                           |  |
| • No answer                                                                                      |  |
|                                                                                                  |  |

### Study Registration:

























#### **Baseline Survey:**





#### **Reporting HIV Self-Test Results:**