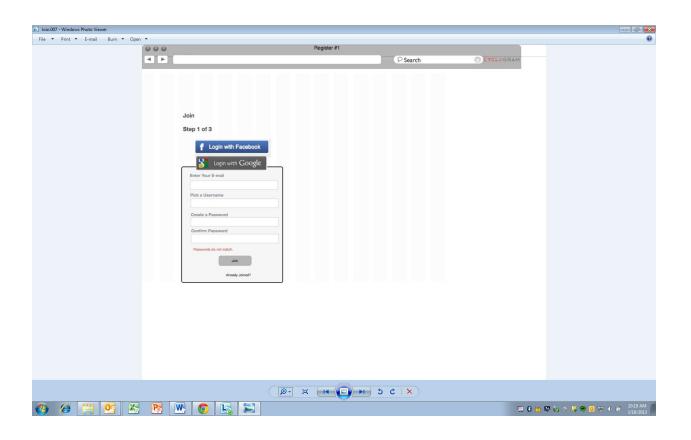

one of the following answers |  |
| ○ Male                                                                                           |  |
| Female                                                                                           |  |
| ○ Transgender                                                                                    |  |
| ○ Don't Know                                                                                     |  |
| Other:                                                                                           |  |
| • No answer                                                                                      |  |
|                                                                                                  |  |

### Study Registration:

























#### **Baseline Survey:**





#### **Reporting HIV Self-Test Results:**