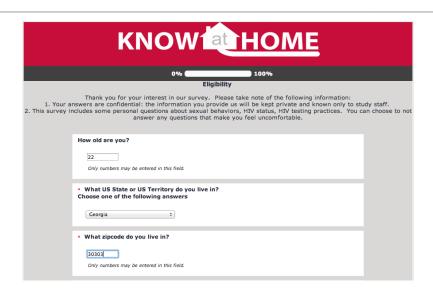

#### Eligibility Screener:

| Do you consider yourself to be Hispanic or Latino?                                               |  |
|--------------------------------------------------------------------------------------------------|--|
| Choose one of the following answers                                                              |  |
| ○ No                                                                                             |  |
| ○ Yes                                                                                            |  |
| ○ Don't Know                                                                                     |  |
| No answer                                                                                        |  |
| What is your race? Please mark all that apply.                                                   |  |
| Check any that apply                                                                             |  |
| American Indian or Alaska Native                                                                 |  |
| Asian                                                                                            |  |
| ☐ Black or African American                                                                      |  |
| Native Hawaiian or Other Pacific Islander                                                        |  |
| □ White                                                                                          |  |
| What was your sex at birth? Choose one of the following answers                                  |  |
| ∩ Male                                                                                           |  |
| Female                                                                                           |  |
| ○ Intersex/Ambiguous                                                                             |  |
| No answer                                                                                        |  |
| Do you consider yourself to be male, female, or transgender? Choose one of the following answers |  |
| ○ Male                                                                                           |  |
| Female                                                                                           |  |
| ○ Transgender                                                                                    |  |
| ○ Don't Know                                                                                     |  |
| Other:                                                                                           |  |
| • No answer                                                                                      |  |
|                                                                                                  |  |