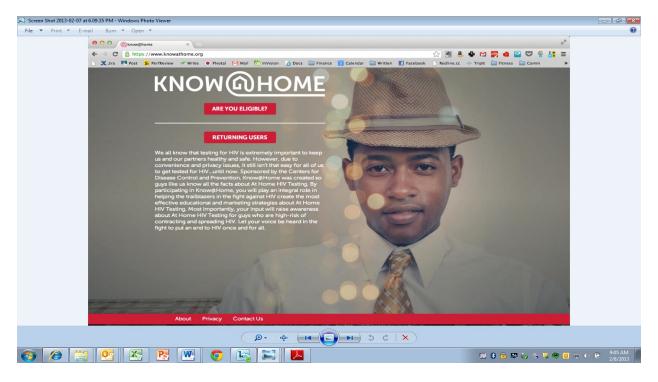

# **Attachment 4d**

# **Screenshots**

### Home Page:



#### Eligibility Screener:





| Do you consider yourself to be Hispanic or Latino?                                               |  |
|--------------------------------------------------------------------------------------------------|--|
| Choose one of the following answers                                                              |  |
| ○ No                                                                                             |  |
| ○ Yes                                                                                            |  |
| ○ Don't Know                                                                                     |  |
| No answer                                                                                        |  |
| What is your race? Please mark all t