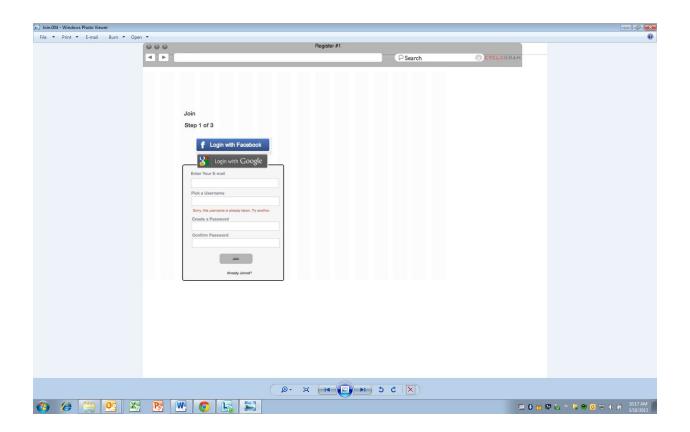

hoose one of the following answers |  |
| ○ Male                                                                                           |  |
| Female                                                                                           |  |
| ○ Transgender                                                                                    |  |
| ○ Don't Know                                                                                     |  |
| Other:                                                                                           |  |
| • No answer                                                                                      |  |
|                                                                                                  |  |

### Study Registration:

























#### **Baseline Survey:**





#### **Reporting HIV Self-Test Results:**