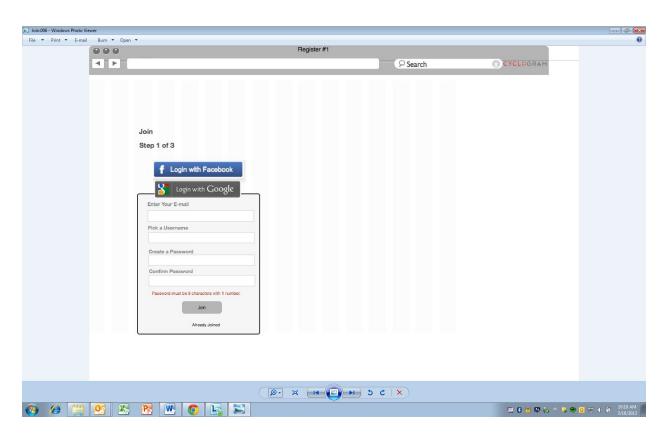

e one of the following answers |  |
| ○ Male                                                                                           |  |
| Female                                                                                           |  |
| ○ Transgender                                                                                    |  |
| ○ Don't Know                                                                                     |  |
| Other:                                                                                           |  |
| • No answer                                                                                      |  |
|                                                                                                  |  |

### Study Registration:

























#### **Baseline Survey:**





#### **Reporting HIV Self-Test Results:**