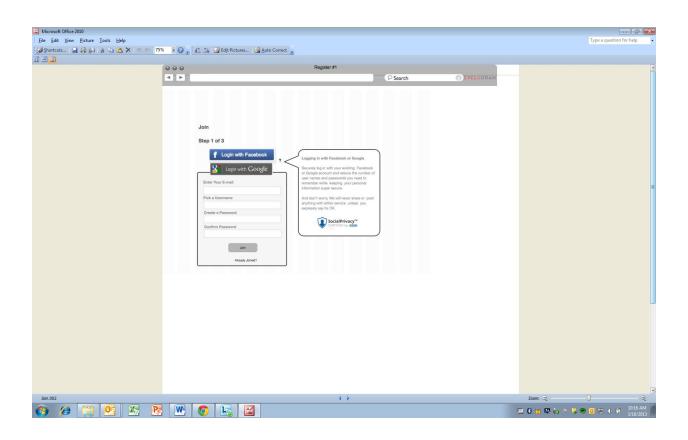

r? Choose one of the following answers |  |
| ○ Male                                                                                           |  |
| Female                                                                                           |  |
| ○ Transgender                                                                                    |  |
| ○ Don't Know                                                                                     |  |
| Other:                                                                                           |  |
| • No answer                                                                                      |  |
|                                                                                                  |  |

### Study Registration:

























#### **Baseline Survey:**





#### **Reporting HIV Self-Test Results:**