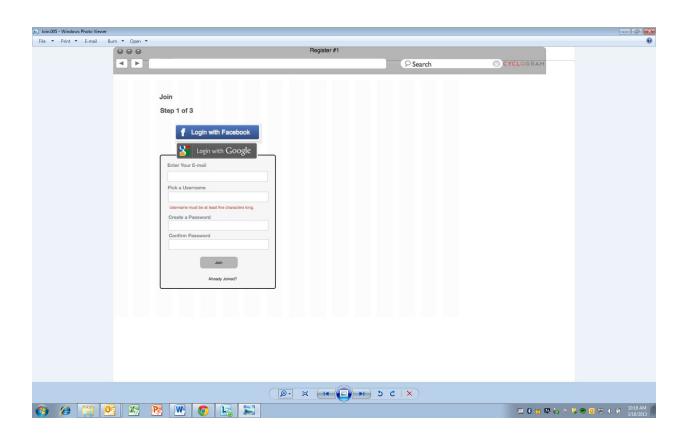

ose one of the following answers |  |
| ○ Male                                                                                           |  |
| Female                                                                                           |  |
| ○ Transgender                                                                                    |  |
| ○ Don't Know                                                                                     |  |
| Other:                                                                                           |  |
| • No answer                                                                                      |  |
|                                                                                                  |  |

### Study Registration:

























#### **Baseline Survey:**





#### **Reporting HIV Self-Test Results:**