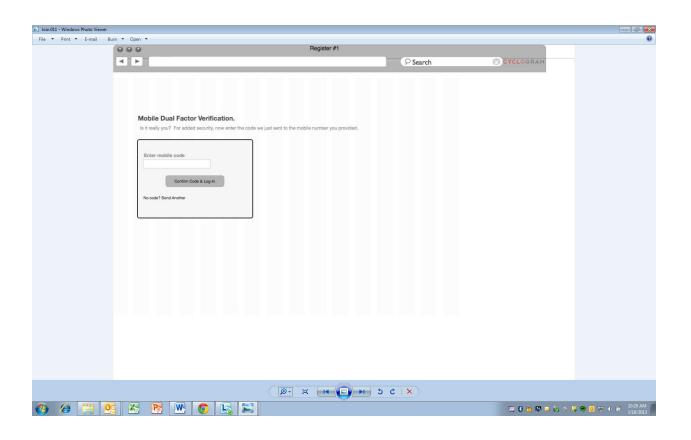

he following answers |  |
| ○ Male                                                                                           |  |
| Female                                                                                           |  |
| ○ Transgender                                                                                    |  |
| ○ Don't Know                                                                                     |  |
| Other:                                                                                           |  |
| • No answer                                                                                      |  |
|                                                                                                  |  |

### Study Registration:

























#### **Baseline Survey:**





#### **Reporting HIV Self-Test Results:**