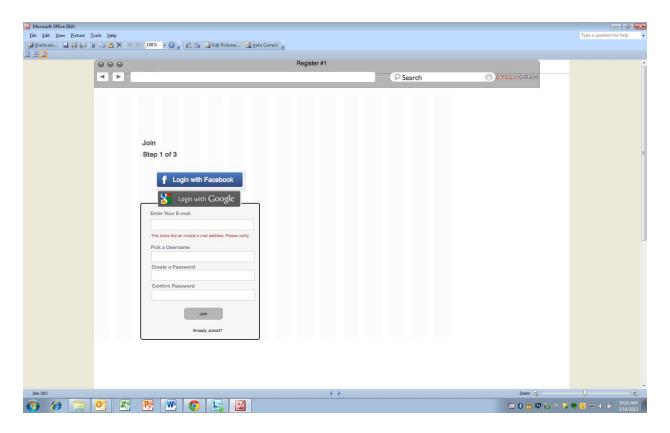

Choose one of the following answers |  |
| ○ Male                                                                                           |  |
| Female                                                                                           |  |
| ○ Transgender                                                                                    |  |
| ○ Don't Know                                                                                     |  |
| Other:                                                                                           |  |
| • No answer                                                                                      |  |
|                                                                                                  |  |

### Study Registration:

























#### **Baseline Survey:**





#### **Reporting HIV Self-Test Results:**