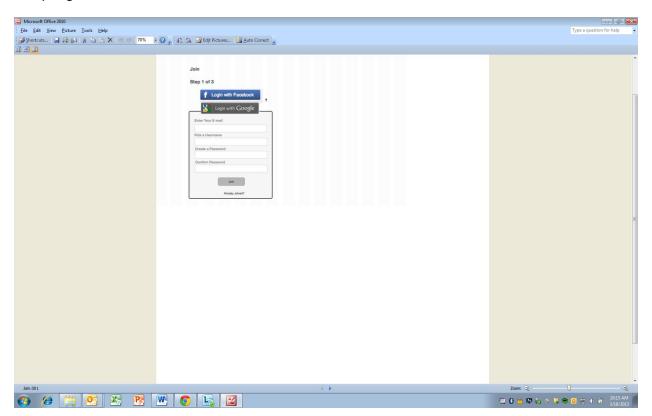

der? Choose one of the following answers |  |
| ○ Male                                                                                           |  |
| Female                                                                                           |  |
| ○ Transgender                                                                                    |  |
| ○ Don't Know                                                                                     |  |
| Other:                                                                                           |  |
| • No answer                                                                                      |  |
|                                                                                                  |  |

### Study Registration:

























#### **Baseline Survey:**





#### **Reporting HIV Self-Test Results:**