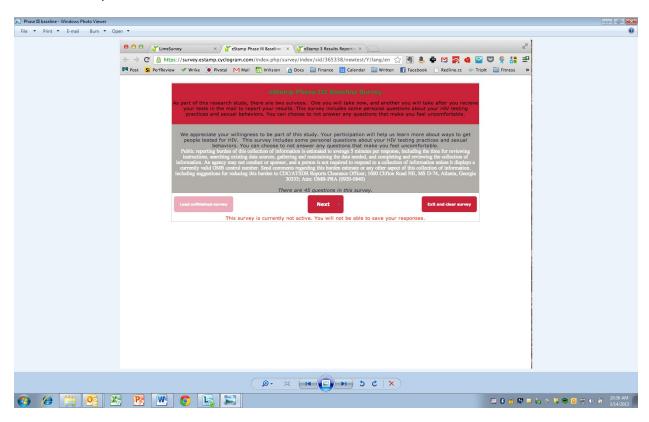

ale                                                                                           |  |
| Female                                                                                           |  |
| ○ Transgender                                                                                    |  |
| ○ Don't Know                                                                                     |  |
| Other:                                                                                           |  |
| • No answer                                                                                      |  |
|                                                                                                  |  |

### Study Registration:

























#### **Baseline Survey:**





#### **Reporting HIV Self-Test Results:**