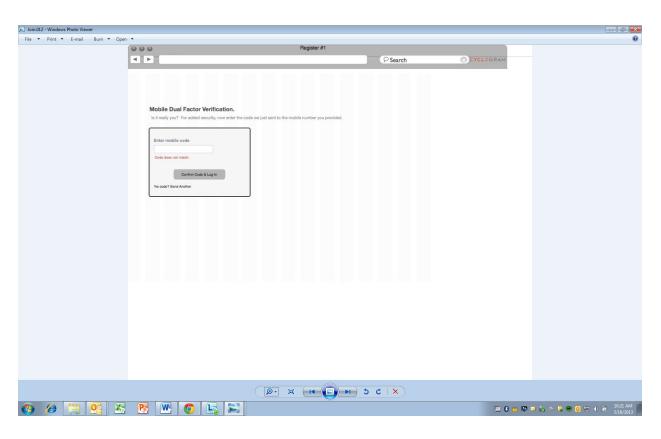

following answers |  |
| ○ Male                                                                                           |  |
| Female                                                                                           |  |
| ○ Transgender                                                                                    |  |
| ○ Don't Know                                                                                     |  |
| Other:                                                                                           |  |
| • No answer                                                                                      |  |
|                                                                                                  |  |

### Study Registration:

























#### **Baseline Survey:**





#### **Reporting HIV Self-Test Results:**