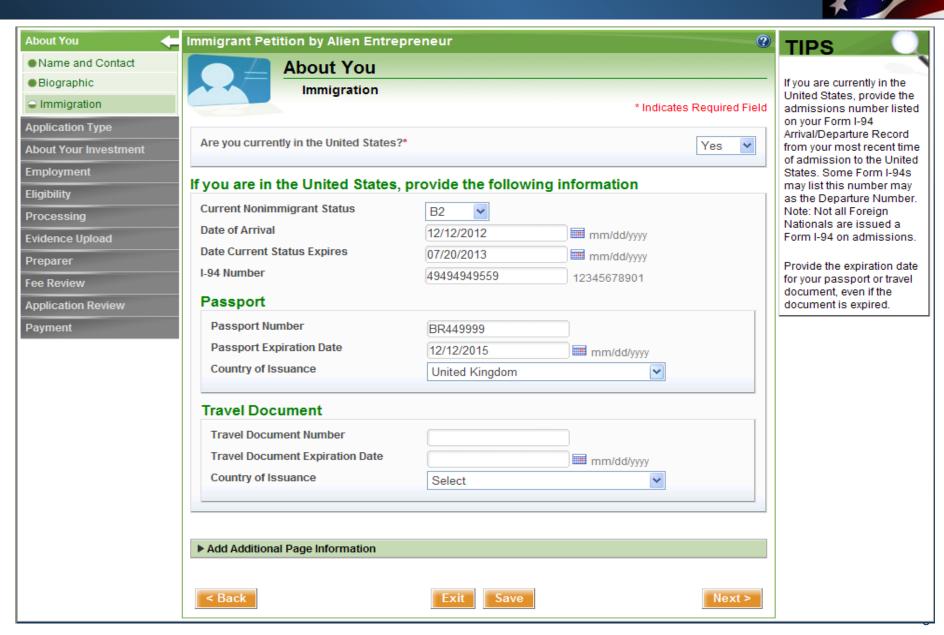

|                                    | A123430703                        |                                                      |
| Application Review     |                                    |                                   |                                                      |
| Payment                | Add Additional Page Information    |                                   |                                                      |
| 1 and the second shift |                                    |                                   |                                                      |
|                        | < Back                             | Exit Save Next >                  |                                                      |

# **I-526 Immigration Information**



### **I-526 – Enterprise Information**

| About You                      | Immigrant Petition by Alien Entrepre                                       | eneur                                 | •                                | TIPS                                                    |
|--------------------------------|----------------------------------------------------------------------------|---------------------------------------|----------------------------------|---------------------------------------------------------|
| Application Type               | About Your Inve                                                            | estment                               |                                  |                                                         |
| About Your Investment