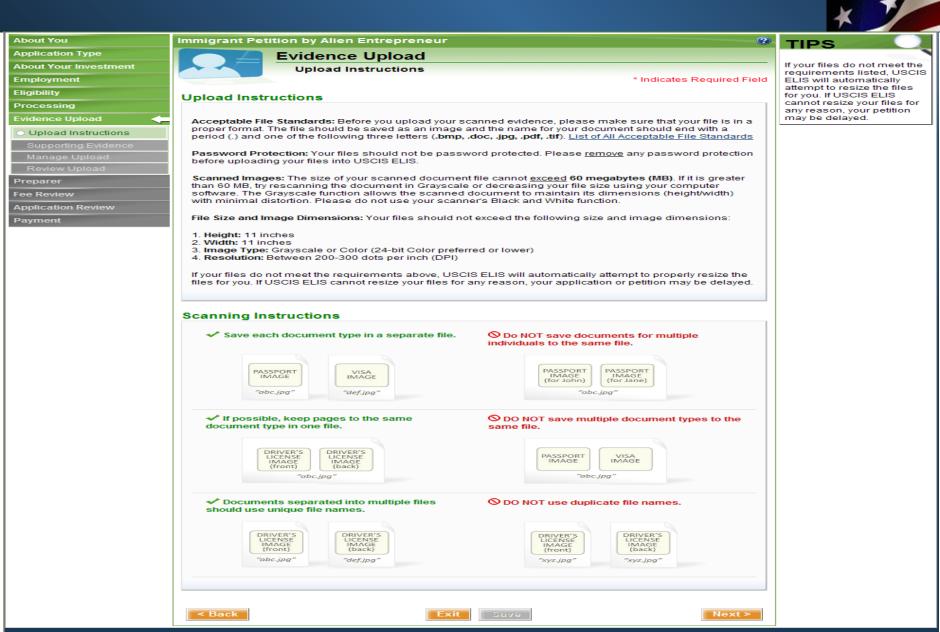

#### ? TIPS

Please review the list of each gin nce ng (for lf). pload се

files age

| rinvestment  | Supporting Evidence                                                                                                                                                                                                                                            | sample documents in                                             |
|--------------|----------------------------------------------------------------------------------------------------------------------------------------------------------------------------------------------------------------------------------------------------------------|-----------------------------------------------------------------|
| nt           | * Indicates Required Field                                                                                                                                                                                                                                     | evidence category. Be                                           |
|              | Supporting Evidence                                                                                                                                                                                                                                            | organizing your evider<br>into the following                    |
| g            |                                                                                                                                                                                                                                                                | categories and labelin<br>each document with a                  |
| Jpload 🧲     | The following is the list of evidence that may be applicable in your case.                                                                                                                                                                                     | descriptive file name (<br>example, passport.pd                 |
| Instructions | Please review and click "Next" when you are ready to begin providing evidence online.                                                                                                                                                                          | You will be asked to u                                          |
| ing Evidence | Please review and click Next when you are ready to begin providing evidence online.                                                                                                                                                                            | documents by evidence<br>category on the next                   |
| Upload       | All responses and comments must be provided in English. Any document submitted to USCIS that contains a                                                                                                                                                        | screen.                                                         |
| Upload       | foreign language must be accompanied by a full English translation which the translator has certified as<br>complete and accurate, and, by the translator's certification, that he or she is competent to translate from the<br>foreign language into English. | Upload Document<br>Requirements – Your                          |
| v            | + Expand All / - Collapse All                                                                                                                                                                                                                                  | should not exceed the<br>following size and ima                 |
| n Review     | ► Information About Investor                                                                                                                                                                                                                                   | dimensions:                                                     |
|              | ▶ Investment                                                                                                                                                                                                                                                   | File Size: 60 MB                                                |
|              | ► New Commercial Enterprise                                                                                                                                                                                                                                    | <ul> <li>Height: 11 inches</li> <li>Width: 11 inches</li> </ul> |
|              | ► Job Creation                                                                                                                                                                                                                                                 | <ul> <li>Image Type:</li> </ul>                                 |
|              | ► TEA/Location of Investment                                                                                                                                                                                                                                   | Grayscale or Color<br>(24-bit color                             |
|              | ► Form I-924 Approval Notice(s)                                                                                                                                                                                                                                | preferred or lower)                                             |
|              | ► Source of Funds                                                                                                                                                                                                                                              | <ul> <li>Resolution: 300<br/>dots per inch (DPI)</li> </ul>     |
|              | ► Investor's Role in Management                                                                                                                                                                                                                                |                                                                 |
|              | ► Correspondence                                                                                                                                                                                                                                               | L                                                               |
|              | ▶ Other                                                                                                                                                                                                                                                        |                                                                 |
|              |                                                                                                                                                                                                                                                                |                                                                 |
|              | If you do not wish to upload evidence at this time, you can <u>Skip Upload &gt;&gt;</u>                                                                                                                                                                        |                                                                 |