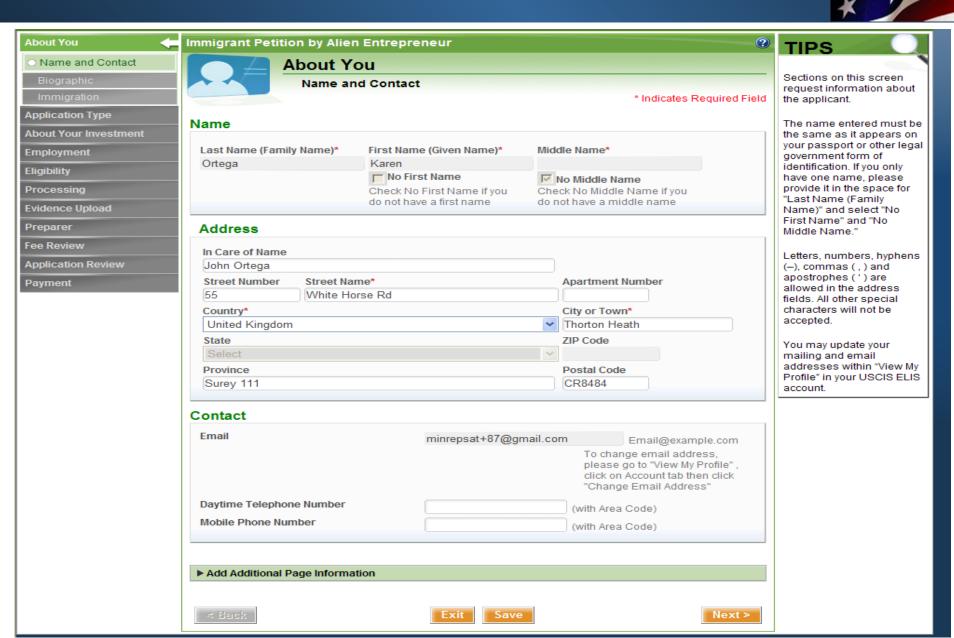

# I-526 – Biographic Information

| About You 🧲            | Immigrant Petition by Alien Entrep | oreneur 🕐                         | TIPS                                                 |
|------------------------|------------------------------------|-----------------------------------|------------------------------------------------------|
| Name and Contact       | About You                          |                                   | 1                                                    |
| 😄 Biographic           | Biographic                         |                                   | Please provide your<br>personal information as it    |
| Immigration            |                                    | * Indicates Required Field        | appears on your passport                             |
| Application Type       | Biographic                         |                                   | or other legal government<br>form of identification. |
| About Your Investment  |                                    | Marth Day Var                     |                                                      |
| Employment             | Date of Birth*                     | Month Day Year<br>May 25 Y 1985 Y |                                                      |
| Eligibility            |                                    |                                   |                                                      |
| Processing             | Country of Birth*                  | Bolivia 💌                         |                                                      |
| Evidence Upload        | Social Security Number             | 334-33-4595 123-45-6789           |                                                      |
| Preparer               | A-Number                           | A348949595 A123456789             |                                                      |
| Fee Review             |                                    | A123430703                        |                                                      |
| Application Review     |                                    |                                   |                                                      |
| Payment                | Add Additional Page Information    |                                   |                                                      |
| 1 and the second shift |                                    |                                   |                                                      |
|                        | < Back                             | Exit Save Next >                  |                                                      |