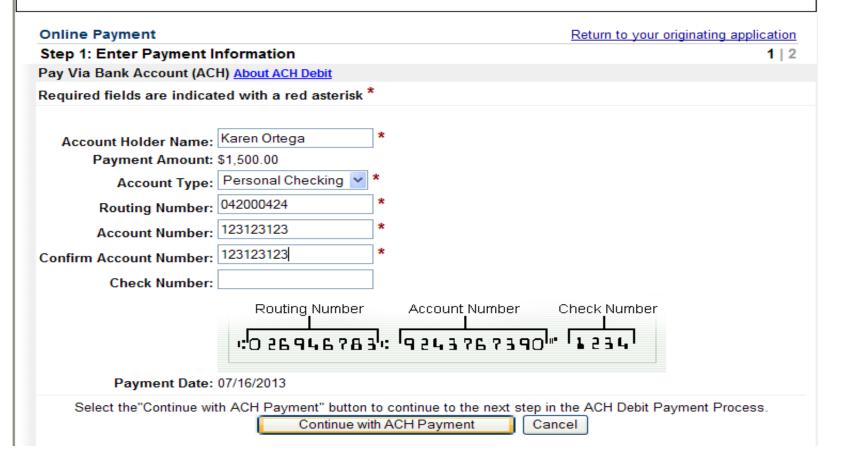

|                   |                                      |                         |                                      |                            |
|                       | < Back            |                                      | Exit                    | e                                    | Next >                     |

### **I-526 – Preparing Application for Payment**

| FORMS NEWS | RESOURCES | LAWS | OUTREACH | ABOUT US |
|------------|-----------|------|----------|----------|
|------------|-----------|------|----------|----------|

### **Preparing Application for Payment**



### **I-526 – Pay.Gov for Payment**



U.S. Citizenship and Immigration Services

#### System Message

• The system has populated the Payment Date with the next available payment date.



### I-526 – Pay.Gov – Payment Confirmation

### Screen

| U.S. Citizenship<br>and Immigration<br>Services                                                                                                                                                                                                                                                                                                 |                                                                                      |
|--------------------------------------------------------------------------------------------------------------------------------------------------------------------------------------------------------------------------------------------------------------------------------------------------------------------------