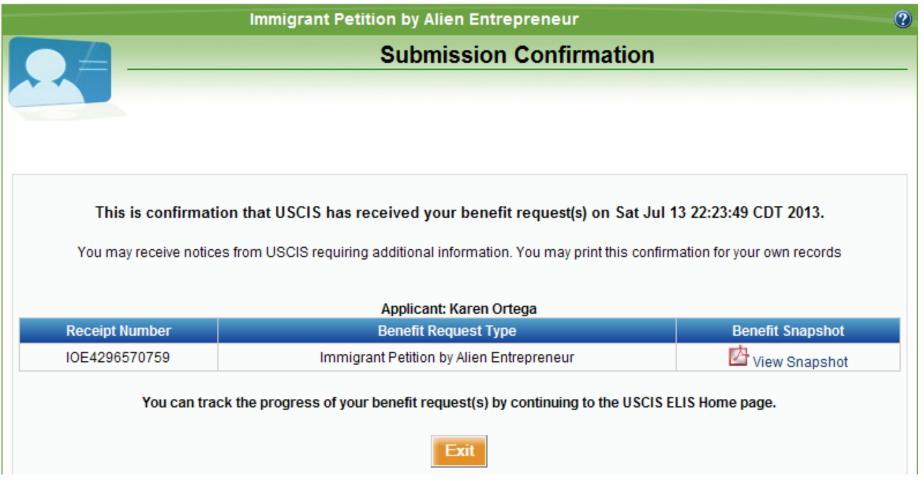

on by Fay.gov.           | the named financial<br>full force and effect until we<br>me and in such manner as to |
| View Authorization and Disclosure in a separate window. Press the "Submit Payment" Button only once. Pressing the button more th Submit Payment Cance                                                                                                                                                                                           |                                                                                      |

Note: Please avoid navigating the site using your browser's Back Button - this may lead to incomplete data being transmitted and pages being loaded incorrectly. Please use the links provided whenever possible.

### I-526 – Payment Submission Confirmation





### I-526 – View my Cases