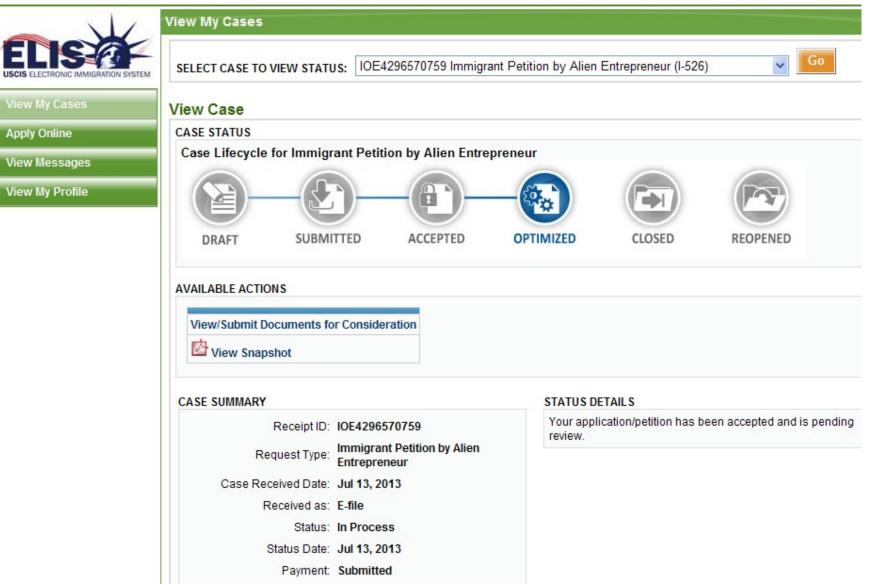

### U.S. Citizenship and Immigration Services

**USCIS ELIS I-526 Screenshots** 

### **I-526 – Online Application**

View My Cases

Apply Online

View Messages

View My Profile

\* Required fields

If your Representative has provided you a Case Passcode, click Enter Case Passcode.

#### You currently do not have any cases pending or in draft status.

If you choose not to file your benefit request today, the system will save a draft of your benefit request for 30 days.

If you do not file your benefit request within 30 days, all drafts of your request will be deleted and your USCIS ELIS account will be deleted.