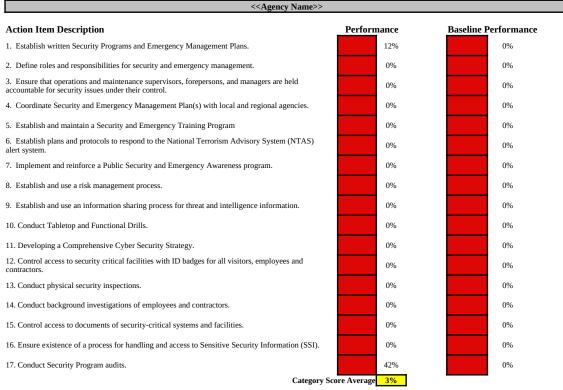

e property of the p                                                                                  | NOT SCORED  A  4  4  4  4  4  4  4  4                      | 0 0 0 0 0 0 0 0 0 0 0 0 0 0 0 0 0 0 0 0 | 0 0 0 0 0 0 0 0 0 0 0 0 0 0 0 0 0 0 0   | 0 0 0 0 0 0 0 0 0 0 0 0 0 0 0 0 0 0 0 | Tesponses Tesponses |                  | - Autorosecu-<br>responses |  |

| 0 | # of 0,1 and 2                                              |
|---|-------------------------------------------------------------|
|   | This should be 0 if the # of RAs match the # of ratings ≤ 2 |

#### Color Key:

Transportation Security Fundamentals Questions

Baseline Security Questions



Baseline score 2 or below

Baseline "Yes" response

Baseline Assessment & Security Enhancement Review

#### **Transit Agency Overview**



#### Color Key:



# Baseline Assessment & Security Enhancement Review

# **Transit Agency Overview**

#### <<Agency Name>> **Transit Security Fundamentals Performance** TSF-1. Protection of high risk/high consequence underwater/underground assets and systems. 0% TSF-2. Protection of other high risk/high consequence assets that have been identified through system-0% wide risk assessments. TSF-3. Use of visible, unpredictable deterrence. 0% TSF-4. Targeted counter-terrorism training for key front-line staff. 0% TSF-5. Emergency preparedness drills and exercises. 0% TSF-6. Public awareness and preparedness campaigns. 0%

#### Color Key:



#### **BASE Technical Scoring Sheet**

This sheet is for data analysis only.

| 1.100 Es 1.100 Sy 1.101 B D 1.102 Dp pr 1.103 B D 1.104 B Is