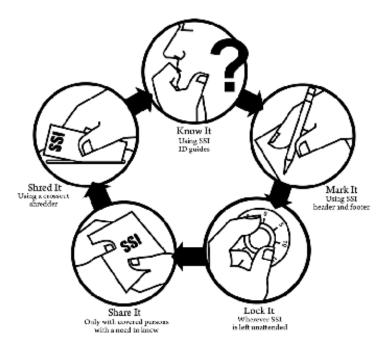

# SENSITIVE SECURITY INFORMATION

Cover Sheet

For more information on handling SSI, contact SSI@dhs.gov.

WARNING: This record contains Sensitive Security Information that is controlled under 49 CFR parts 15 and 1520. No part of this record may be disclosed to persons without a "need to know", as defined in 49 CFR parts 15 and 1520, except with the written permission of the Administrator of the Transportation Security Administration or the Secretary of Transportation. Unauthorized release may result in civil penalty or other action. For U.S. government agencies, public disclosure is governed by 5 U.S.C. 552 and 49 CFR parts 15 and 1520.

DHS Form 11054 (8/10) Reference: 49 CFR § 1520.13, Marking SSI