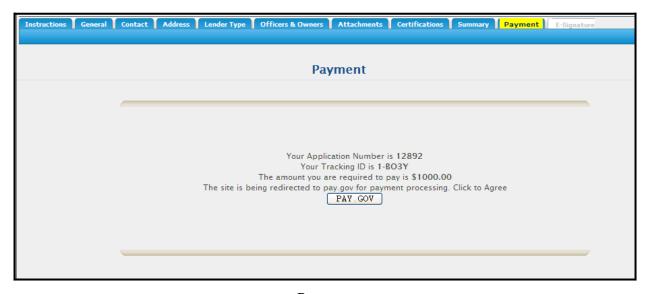

Summary of Application

Payment

Payment Details in pay.gov system

Payment Authorization

E-Signature

**Submit Button**