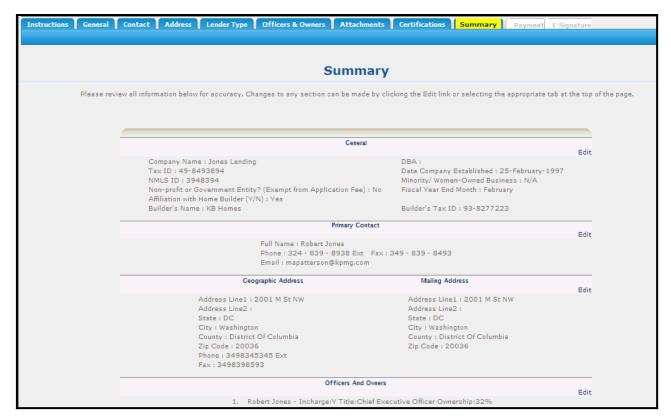

Summary of Application

Payment

Payment Details in pay.gov system

Payment Authorization

E-Signature

**Submit Button**