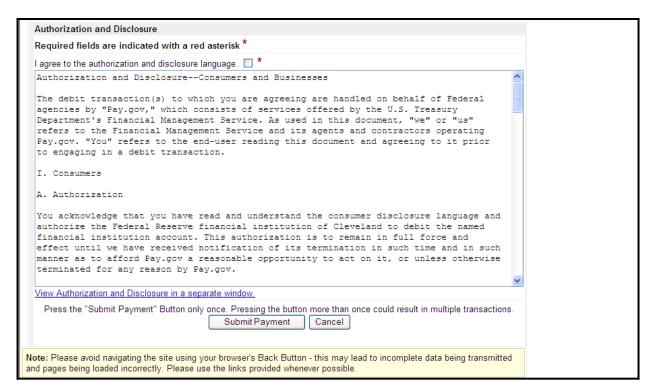

Summary of Application

Payment

Payment Details in pay.gov system

Payment Authorization

E-Signature

**Submit Button**