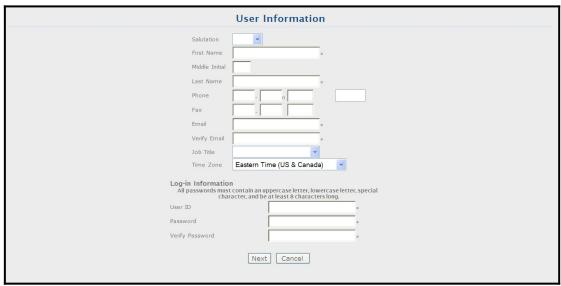

|  |

User Login



**User Information** 



**Company Information** 



Usage Terms



## Instructions



**General Information** 



**Primary Contact** 



Addresses



Lender Type, Functions and Loan Programs



Owners and Officers Information



Adding an Owner or Officer



**Required Attachments** 





Summary of Application



Payment



Payment Details in pay.gov system





Payment Authorization



E-Signature



**Submit Button**