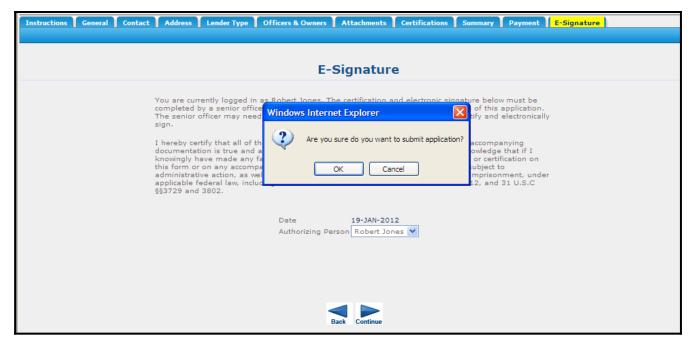

Summary of Application

Payment

Payment Details in pay.gov system

Payment Authorization

E-Signature

**Submit Button**