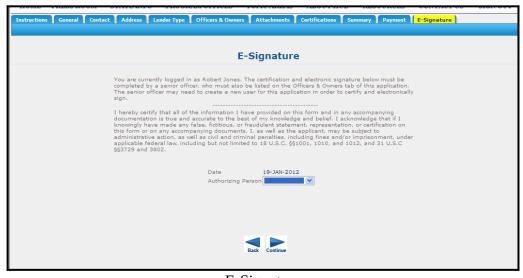

Summary of Application

Payment

Payment Details in pay.gov system

Payment Authorization

E-Signature

**Submit Button**