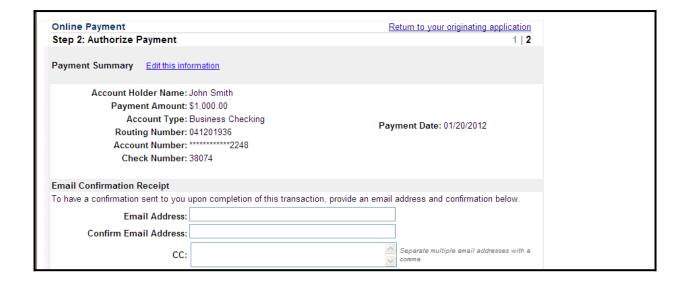

Summary of Application

Payment

Payment Details in pay.gov system

Payment Authorization

E-Signature

**Submit Button**