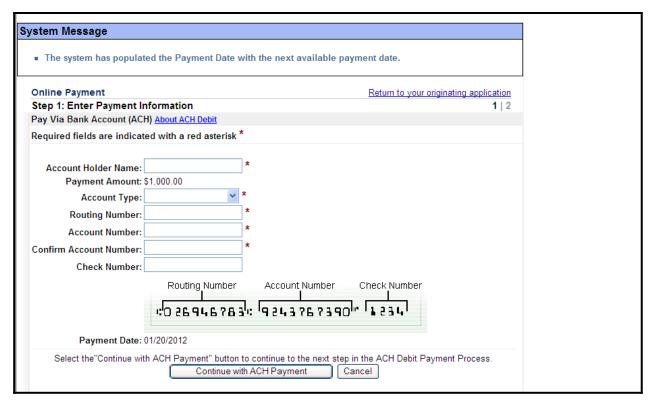

Summary of Application

Payment

Payment Details in pay.gov system

Payment Authorization

E-Signature

**Submit Button**