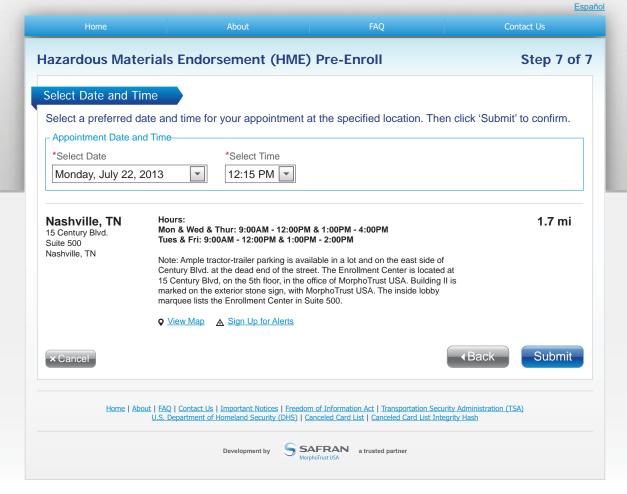

## **Hazardous Materials Endorsement (HME) Pre-Enroll**

Step 6 of 7

## **Answer Disclosure Questions**

\* Required fields

If you answer 'Yes' to question 5, because you are currently under indictment or have open criminal charges, you should consider waiting to apply until these matters are resolved as enrollment fees are not refunded.

- 1. \*Are you a U.S. citizen?
  - Yes No
- 2. \*Excluding juvenile cases unless convicted as an adult, have you been convicted, pled guilty including "no contest", or found not guilty by reason of insanity, of any disqualifying felony listed in 49 CFR 1572.103 (Section VII. Part A), in any jurisdiction, military or civilian?
  - Yes No
- 3. \*Excluding juvenile cases unless convicted as an adult, have you been convicted, pled guilty including "no contest", or found not guilty by reason of insanity, of any disqualifying felony listed in 49 CFR 1572.103 (Section VII, Part B), in any jurisdiction, military or civilian, during the 7 years before the date of this application?
  - Yes 
     No
- 4. \*Have you been released from incarceration in any jurisdiction, military or civilian, for committing any disqualifying felony listed in 49 CFR 1572.103 (Section VII, Part B), during the 5 years before the date of this application?
  - Yes No
- 5. \*Are you wanted or under indictment for any disqualifying crime listed in listed in 49 CFR 1572.103 (Section VII, Parts A and B)?
  - Yes . No
- 6 \*Have you ever been found by a court or other lawful authority as lacking mental capacity or involuntarily committed to a mental institution?
  - Yes 

    No

× Cancel

Next ▶

Home | About | FAQ | Contact Us | Important Notices | Freedom of Information Act | Transportation Security Administration (TSA)

U.S. Department of Homeland Security (DHS) | Canceled Card List | Canceled Card List Integrity Hash