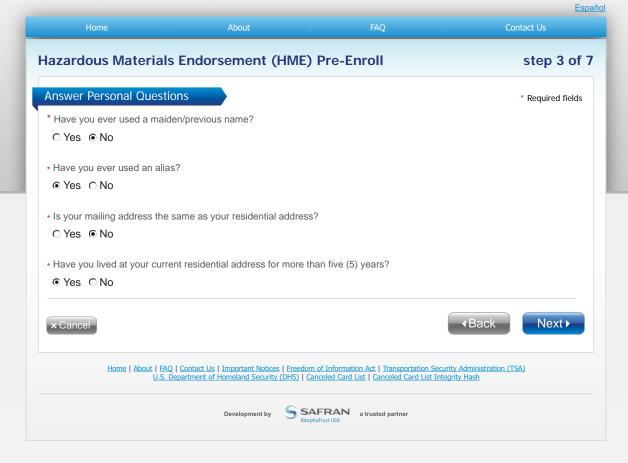

- 1. \*Are you a U.S. citizen?
  - Yes No
- 2. \*Excluding juvenile cases unless convicted as an adult, have you been convicted, pled guilty including "no contest", or found not guilty by reason of insanity, of any disqualifying felony listed in 49 CFR 1572.103 (Section VII. Part A), in any jurisdiction, military or civilian?
  - Yes No
- 3. \*Excluding juvenile cases unless convicted as an adult, have you been convicted, pled guilty including "no contest", or found not guilty by reason of insanity, of any disqualifying felony listed in 49 CFR 1572.103 (Section VII, Part B), in any jurisdiction, military or civilian, during the 7 years before the date of this application?
  - Yes 
     No
- 4. \*Have you been released from incarceration in any jurisdiction, military or civilian, for committing any disqualifying felony listed in 49 CFR 1572.103 (Section VII, Part B), during the 5 years before the date of this application?
  - Yes No
- 5. \*Are you wanted or under indictment for any disqualifying crime listed in listed in 49 CFR 1572.103 (Section VII, Parts A and B)?
  - Yes . No
- 6 \*Have you ever been found by a court or other lawful authority as lacking mental capacity or involuntarily committed to a mental institution?
  - Yes 

    No

× Cancel

Next ▶

Home | About | FAQ | Contact Us | Important Notices | Freedom of Information Act | Transportation Security Administration (TSA)

U.S. Department of Homeland Security (DHS) | Canceled Card List | Canceled Card List Integrity Hash