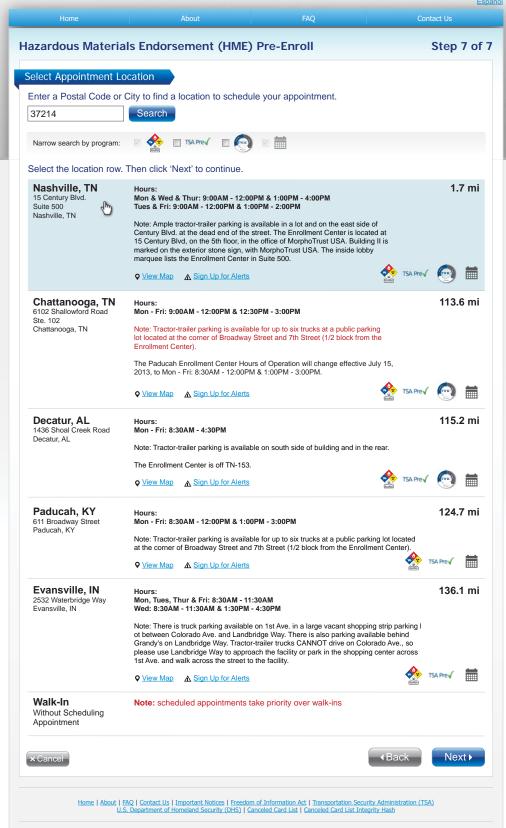

# HAZARDOUS MATERIALS ENDORSEMENT (HME) ENROLL Appointment Details:

## Nashville, TN

# Appointment Time: 07/22/13 @ 12:15 PM CST

1.7 mi

15 Century Blvd. Note: Ample tractor-trailer parking is available in a lot and on the east side of Century Blvd. Suite 500 at the dead end of the street. The Enrollment Center is located at 15 Century Blvd, on the Nashville, TN 5th floor, in the office of MorphoTrust USA. Building II is marked on the exterior stone sign, with MorphoTrust USA. The inside lobby marquee lists the Enrollment Center in Suite 500.

 ♥ View Map
 ▲ Sign Up for Alerts

Please provide 24 hours' notice when cancelling/rescheduling an appointment. To reschedule an appointment, you must first cancel your existing appointment.

Cancel Appointment