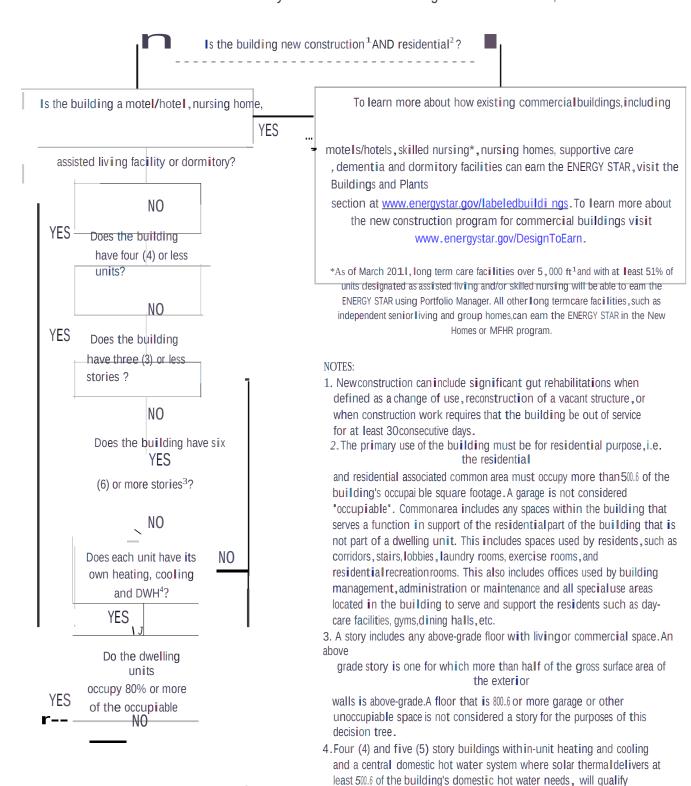

### **ENERGY STAR Multifamily High Rise Project Application, Version 1.1**

**Appendix 8: Building Eligibility-** Use the decision tree to determine if your project is eligible for the ENERGY STAR Multifamily High Rise program.

EPA ENERGY STAR Multifamily New Construction Program Decision Tree, Version 1.0

through the ENERGY STAR New

r-00

Homes program as long as all other eligibility requirements of that program are met.

5. For mixed-use buildings, exclude the retail/commercial area when determining the square footage of the "building".