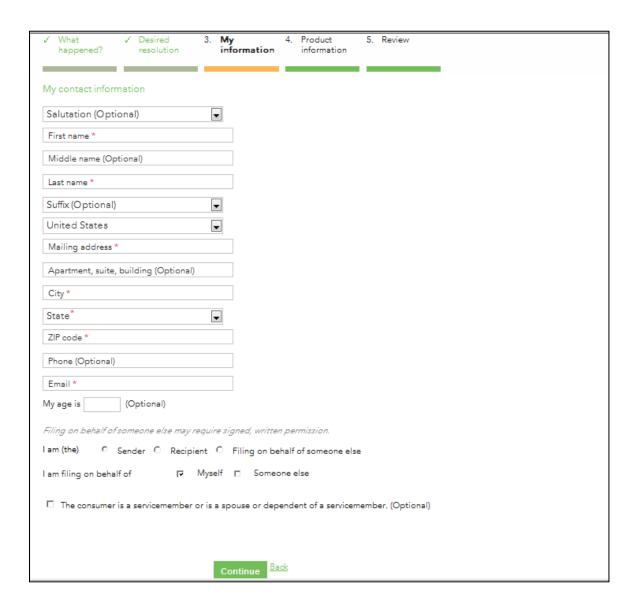

rves to update the previous submission and provide a more detailed illustration by way of website screenshots.

<sup>&</sup>lt;sup>1</sup> Originally approved as a Department of Treasury/Department Offices form, the approved information collection was transferred to Consumer Financial Protection Bureau on November 21, 2011. ICR Reference Number 201111-3170-004.

#### Screenshots for proposed Money Transfers web complaint form

## Section 1: What Happened Screenshot view: Main



#### **Section 1: What Happened**

#### Screenshot view: This is about Domestic (US) money transfer



#### **Section 1: What Happened**

#### Screenshot view: This is about International money transfer



## Section 2: Desired Resolution Screenshot view: Main



## Section 3: My Information Screenshot view: Main



#### **Section 3: My Information**

Screenshot view: Select "I am filing on behalf of someone else"; "Servicemember"



## **Section 4: Product Information**

Screenshot view: Main



#### **Section 4: Product Information**

#### Screenshot view: View options for "Where did the transaction take place"



## Section 4: Product Information Screenshot view: "Where did the transaction take place": Online



## Section 4: Product Information Screenshot view: "Where did the transaction take place": In person, phone, fax



### Section 4: Product Information Screenshot view: Sender Information fields



#### **Section 4: Product Information**

#### Screenshot view: Amount transfer fields



# Section 4: Product Information Screenshot view: Person Receiving Funds Fields



#### **Section 5: Revi