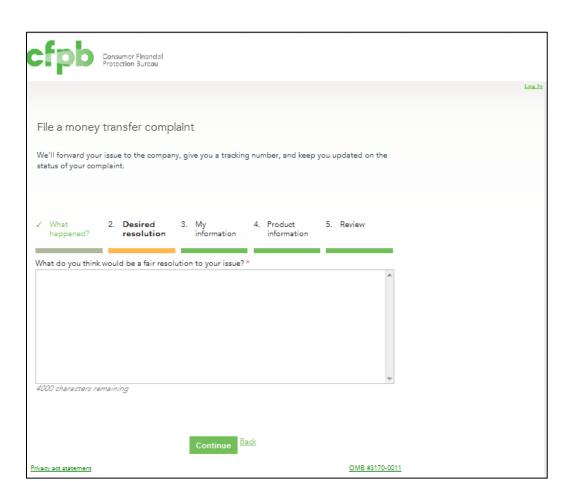

money from one person to another.) This memorandum serves to update the previous submission and provide a more detailed illustration by way of website screenshots.

<sup>&</sup>lt;sup>1</sup> Originally approved as a Department of Treasury/Department Offices form, the approved information collection was transferred to Consumer Financial Protection Bureau on November 21, 2011. ICR Reference Number 201111-3170-004.

#### Screenshots for proposed Money Transfers web complaint form

## Section 1: What Happened Screenshot view: Main



#### **Section 1: What Happened**

#### Screenshot view: This is about Domestic (US) money transfer



#### **Section 1: What Happened**

#### Screenshot view: This is about International money transfer



## Section 2: Desired Resolution Screenshot view: Main



## Section 3: My Information Screenshot view: Main



#### **Section 3: My Information**

Screenshot view: Select "I am filing on behalf of someone else"; "Servicemember"



## **Section 4: Product Information**

Screenshot view: Main



#### **Section 4: Product Information**

#### Screenshot view: View options for "Where did the transaction take place"



## Section 4: Product Information Screenshot view: "Where did the transaction take place": Online



## Section 4: Product Information Screenshot view: "Where did the transaction take place": In person, phone, fax



### Section 4: Product Information Screenshot view: Sender Information fields



#### **Section 4: Product Information**

#### Screenshot view: Amount transfer fields



# Section 4: Product Information Screenshot view: P