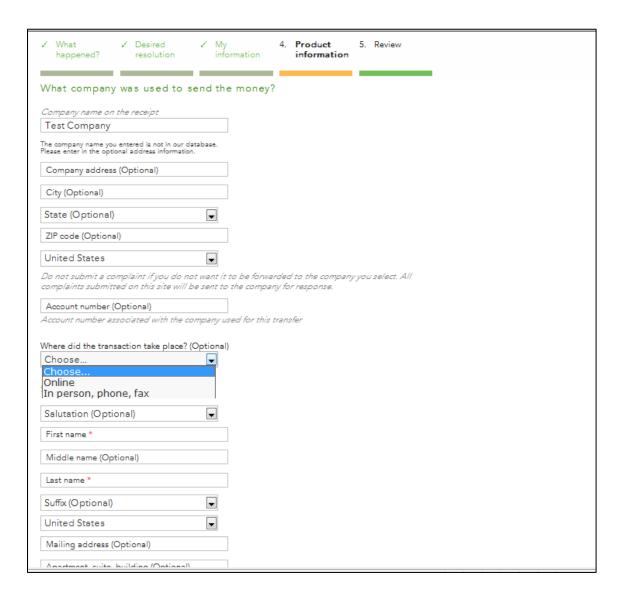

November 21, 2011. ICR Reference Number 201111-3170-004.

#### Screenshots for proposed Money Transfers web complaint form

## Section 1: What Happened Screenshot view: Main



#### **Section 1: What Happened**

#### Screenshot view: This is about Domestic (US) money transfer



#### **Section 1: What Happened**

#### Screenshot view: This is about International money transfer



## Section 2: Desired Resolution Screenshot view: Main



## Section 3: My Information Screenshot view: Main



#### **Section 3: My Information**

Screenshot view: Select "I am filing on behalf of someone else"; "Servicemember"



## **Section 4: Product Information**

Screenshot view: Main



#### **Section 4: Product Information**

#### Screenshot view: View options for "Where did the transaction take place"



## Section 4: Product Information Screenshot view: "Where did the transaction take place": Online



## Section 4: Product Information Screenshot view: "Where did the transaction take place": In person, phone, fax



### Section 4: Product Information Screenshot view: Sender Information fields



#### **Section 4: Product Information**

#### Screenshot view: Amount transfer fields



# Section 4: Product Information Screenshot view: Person Receiving Funds Fields



#### **Section 5: Review**

#### Screenshot view: Main 1

| ✓ What happened?                                    | ✓ Desired resolution | ✓ My<br>information       | ✓ Product information | 5. Review   |  |
|-----------------------------------------------------|----------------------|---------------------------|----------------