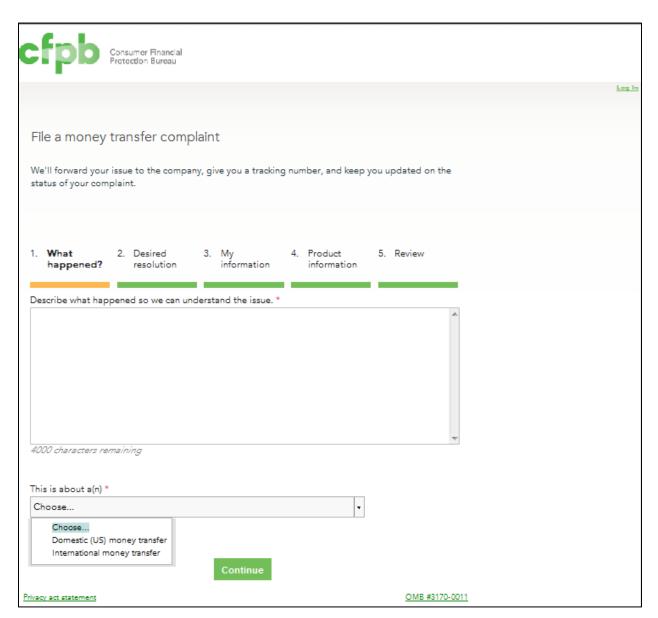

## Section 1: What Happened Screenshot view: Main

#### **Section 1: What Happened**