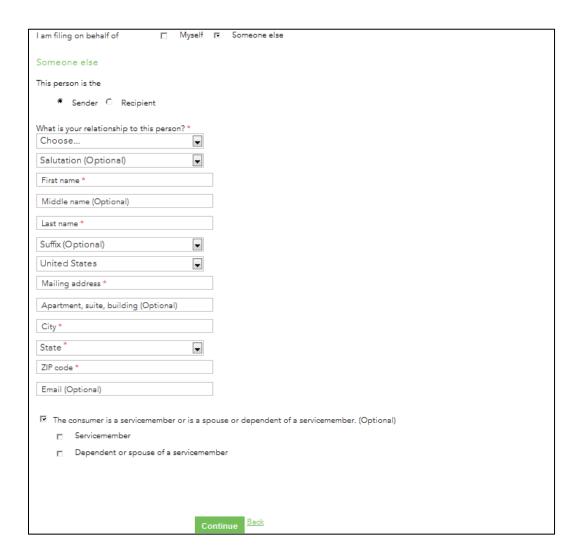

#### **Section 3: My Information**

Screenshot view: Select "I am filing on behalf of someone else"; "Servicemember"