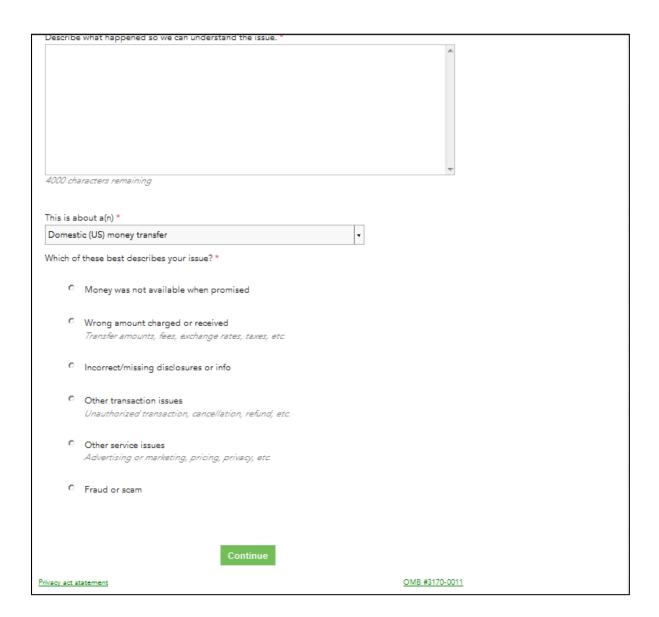

#### Screenshot view: This is about Domestic (US) money transfer

#### **Section 1: What Happened**