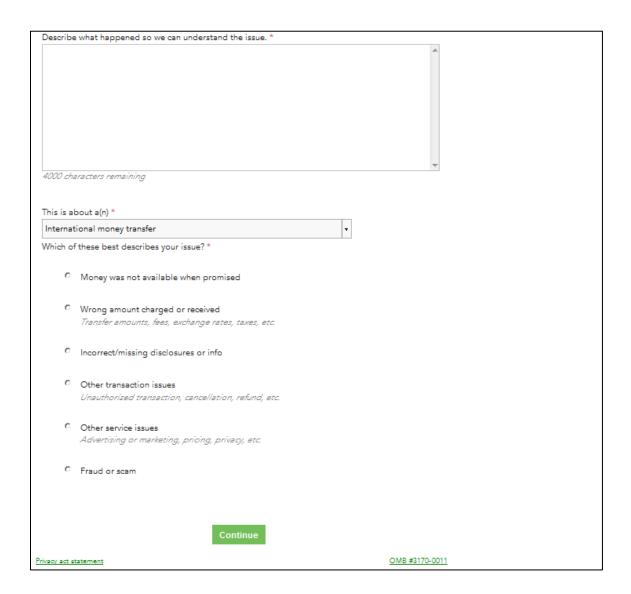

more commonly used to refer to any electronic transfer of money from one person to another.) This memorandum serves to update the previous submission and provide a more detailed illustration by way of website screenshots.

<sup>&</sup>lt;sup>1</sup> Originally approved as a Department of Treasury/Department Offices form, the approved information collection was transferred to Consumer Financial Protection Bureau on November 21, 2011. ICR Reference Number 201111-3170-004.

#### Screenshots for proposed Money Transfers web complaint form

## Section 1: What Happened Screenshot view: Main



#### **Section 1: What Happened**

#### Screenshot view: This is about Domestic (US) money transfer



#### **Section 1: What Happened**

#### Screenshot view: This is about International money transfer



## Section 2: Desired Resolution Screenshot view: Main



## Section 3: My Information Screenshot view: Main



#### **Section 3: My Information**

Screenshot view: Select "I am filing on behalf of someone else"; "Servicemember"



## **Section 4: Product Information**

Screenshot view: Main



#### **Section 4: Product Information**

#### Screenshot view: View options for "Where did the transaction take place"



## Section 4: Product Information Screenshot view: "Where did the transaction take place": Online



## Section 4: Product Information Screenshot view: "Where did the transaction take place": In person, phone, fax



### Section 4: Product Information Screenshot view: Sender Information fields



#### **Section 4: Product Information**

#### Screenshot view: Amount transfer fie