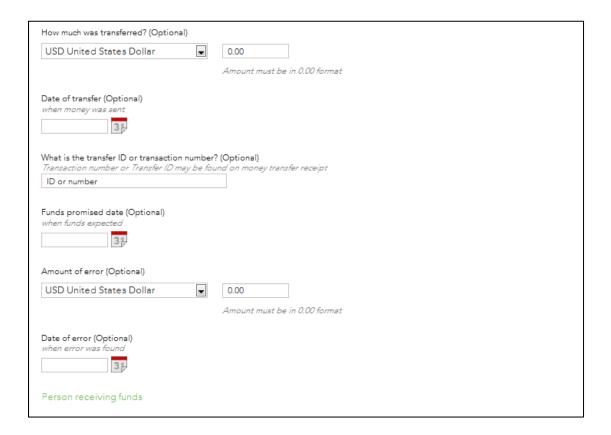

#### Screenshot view: Amount transfer fields

# Section 4: Product Information Screenshot view: Person Receiving Funds Fields