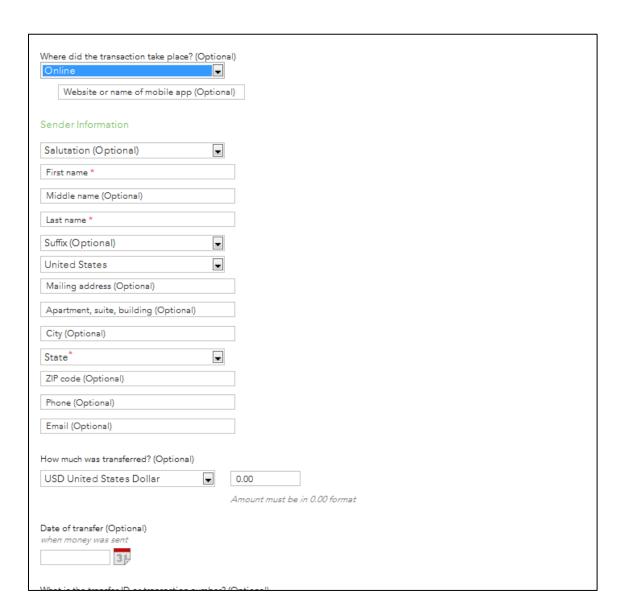

## Section 4: Product Information Screenshot view: "Where did the transaction take place": Online

### Section 4: Product Information Screenshot view: Sender Information fields

#### Screenshot view: Amount transfer fields