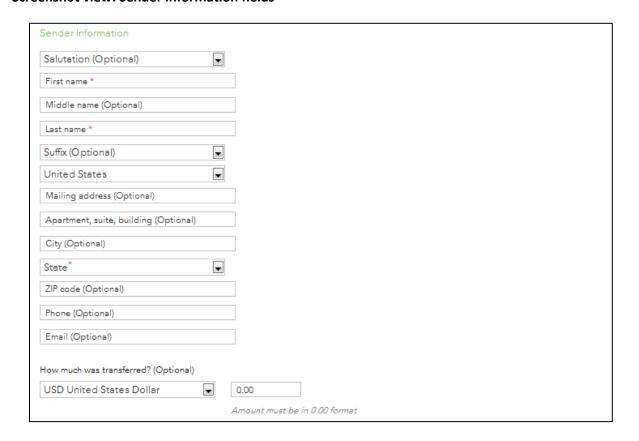

### Section 4: Product Information Screenshot view: Sender Information fields

#### Screenshot view: Amount transfer fields