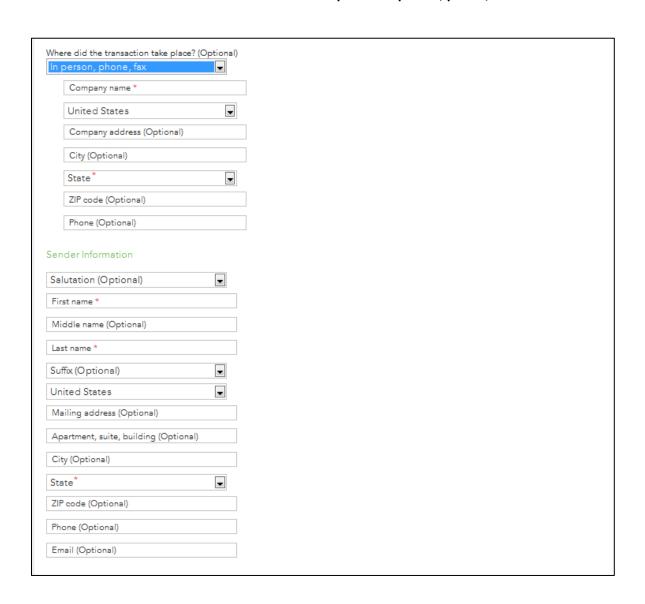

## Section 4: Product Information Screenshot view: "Where did the transaction take place": In person, phone, fax

### Section 4: Product Information Screenshot view: Sender Information fields