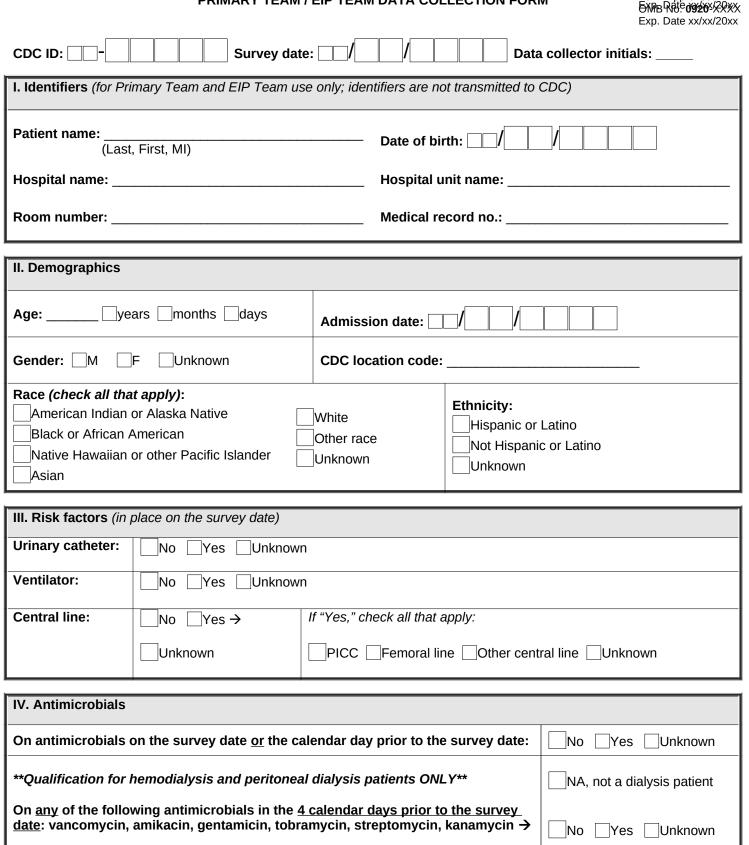

HAI & ANTIMICROBIAL USE POINT PREVALENCE SURVEY

FormeApprover

OMENE Nº209852xxx Experies 12372013

**PRIMARY TEAM / EIP TEAM DATA COLLECTION FORM** 



## FORM IS COMPLETE

Public reporting burden of this collection of information is estimated to average 7 minutes per response, including the time for reviewing instructions, searching existing data sources, gathering and maintaining the data needed, and completing and reviewing the collection of information. An agency may not conduct or sponsor, and a person is not required to respond to a collection of information unless it displays a currently valid OMB Control Number. Send comments regarding this burden estimate or any other aspect of this collection of information, including suggestions for reducing this burden to CDC/ATSDR Reports Clearance Officer. 1600 Clifton Road NE. MS D-74. Atlanta. Georgia 30333: ATTN: PRA 0920-0852. riase 3\_DCF\_V1\_ZUTUTZTO have 1 01 1

This page intention