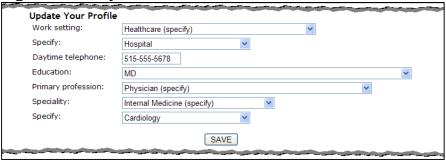

## 3. Profession Specific Data

TCEO participants have the opportunity to update their account profile. The choices provided are based on the primary profession selected. The specific data for each profession type are shown below in Figures 2a through 2f. The data element options for the profession specific data are shown in Table 2.

Figure 2a - Physician

Figure 2b - Nursing Professional

| Work setting:       | CDC / ATSDR                     |          |
|---------------------|---------------------------------|----------|
| Daytime telephone:  | 515-555-5678                    |          |
| Education:          | Master's (e.g., MA, MPH, or MS) | <b>~</b> |
| Primary profession: | Nursing Professional (specify)  | ~        |
| Specialty:          | Registered Nurse (RN or RN,C)   | ~        |
| Subspecialty:       | Administrator                   |          |
|                     | SAVE                            |          |