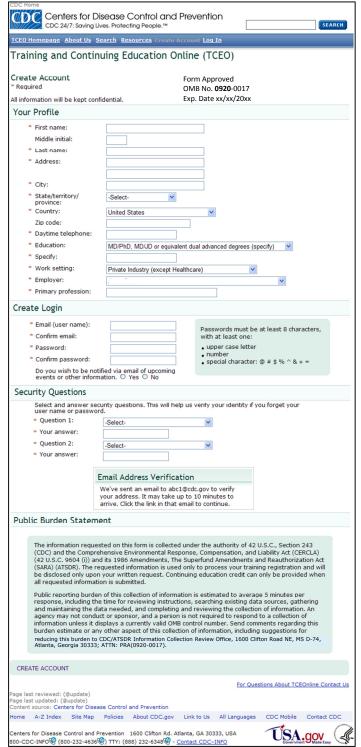

#### 2. Create Account

To create an account in the Training and Continuing Education Online System (TCEO) participants are required to complete the data fields shown in the Create Account Screen (Figure 1). The data element options to create an account are shown in Table 1.

Figure 1—Create Account Screen

## **Table 1—Create Account Data Elements**

| Display property                                                                                             | Column Label                  | Entity | Figure | List of Values    |
|--------------------------------------------------------------------------------------------------------------|-------------------------------|--------|--------|-------------------|
|                                                                                                              | First name:                   | Person | 2      | N/A               |
|                                                                                                              | Last name:                    | Person | 2      | N/A               |
|                                                                                                              | Middle initial:               | Person | 2      | N/A               |
|                                                                                                              | Address:                      | Person | 2      | N/A               |
|                                                                                                              | Country:                      | Person | 2      | Country           |
|                                                                                                              | City:                         | Person | 2      | N/A               |
|                                                                                                              | State/territory/<br>province: | Person | 2      | State             |
|                                                                                                              | Zip/postal code:              | Person | 2      | N/A               |
|                                                                                                              | Education:                    | Person | 2      | Education         |
| If Education = MD/PhD, MD/JD or equivalent dual advanced degrees (specify)                                   | Specify:                      | Person | 2      | N/A               |
| If Education = Other (specify)                                                                               | Specify:                      | Person | 2      | N/A               |
|                                                                                                              | Work setting:                 | Person | 2      | Work              |
| If Work setting = Academic / Educational Institution (specify)                                               | Specify:                      | Person | 2a     | WorkAcademic      |
| If Work setting = Public Health Agency (specify)                                                             | Specify:                      | Person | 2b     | WorkPH            |
| If Work setting = Military (specify)                                                                         | Specify:                      | Person | 2c     | WorkMilitary      |
| If Work setting = Other Government Agency (specify)                                                          | Specify:                      | Person | 2d     | N/A               |
| If Work setting = Healthcare (specify)                                                                       | Specify:                      | Person | 2e     | WorkHealthcare    |
| If Work setting = Healthcare (specify) / Other (specify)                                                     | Specify:                      | Person | 2e     | N/A               |
| If Work setting = Non-Profit Organization (specify)                                                          | Specify:                      | Person | 2f     | N/A               |
| If Work setting = Other (specify)                                                                            | Specify:                      | Person | 2g     | N/A               |
| If Work setting $\neq$ CDC/ATSDR $\neq$ Military                                                             | Employer:                     | Person | 2      | N/A               |
|                                                                                                              | Daytime phone:                | Person | 2      | N/A               |
|                                                                                                              | Primary profession:           | Person | 2      | Profession        |
| If Primary profession = Allied Health Professional (specify)                                                 | Specialty:                    | Person | 2j     | ProfessionAllied  |
| If Primary profession = Allied Health Professional (specify) / Other<br>Allied Health Professional (specify) | Specify:                      | Person | 2j     | N/A               |
| If Primary profession = Dental Professional (specify)                                                        | Specify:                      | Person | 2a     | ProfessionDental  |
| If Primary profession = Emergency Responder (specify)                                                        | Specialty:                    | Person | 2b     | ProfessionEmerg   |
| If Primary profession = Emergency Responder (specify) / Other<br>Emergency Responders (specify)              | Specify:                      | Person | 2b     | N/A               |
| If Primary profession = Environmental Health Professional (specify)                                          | Specialty:                    | Person | 2c     | ProfessionEnviron |
| If Primary profession = Environmental Health Professional (specify) / Other (specify)                        | Specialty:                    | Person | 2c     | N/A               |
| If Primary profession = Government Official (specify)                                                        |                               | Person | 2d     | ProfessionGov     |
| If Primary profession = Mental and Behavioral Health Professional (specify)                                  | Specialty:                    | Person | 2e     | ProfessionMental  |
| If Primary profession = Mental and Behavioral Health Professional (specify) / Other (specify)                | Specify:                      | Person | 2e     | N/A               |
| If Primary profession = Nursing Professional (specify)                                                       | Specialty:                    | Person | 2f     | ProfessionNurse   |
| If Primary profession = Nursing Professional (specify) / Registered Nurse (RN or RN,C) (specify)             | Subspecialty:                 | Person | 2f     | ProfessionRN      |