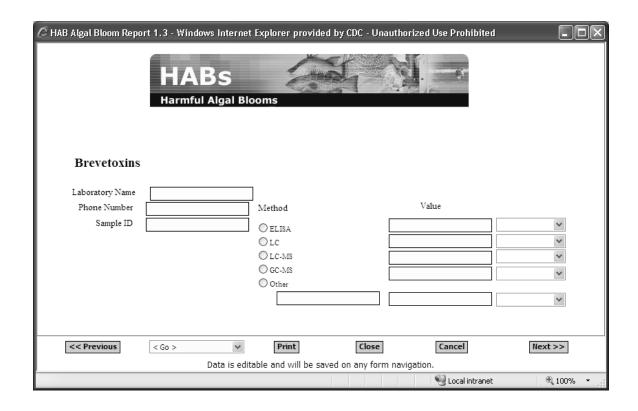

|              |   |
|                                     |                                     |                          | Second interest of the | ranet 🔍 100% | · |