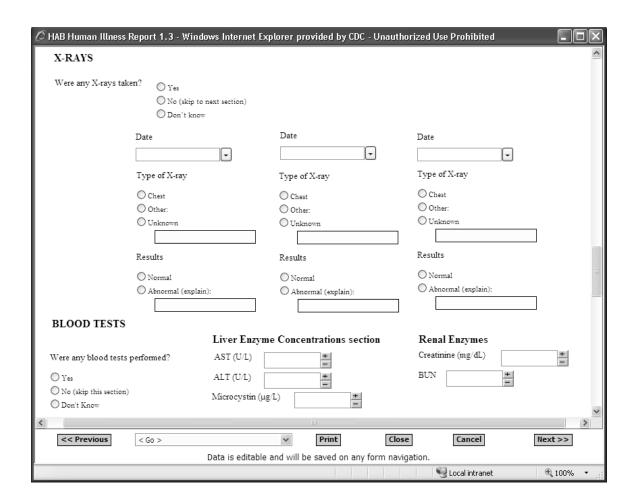

## Attachment 3 0920 0004 Change Request 9 22 08

**Screen shots of Data Collection Instrument** 

OMB No.: 0920-0004 Expiration: 10/2010

Public reporting burden for this collection of information is estimated to average 8 hours per response, including the time for reviewing instructions, searching existing data sources, gathering and maintaining the data needed, and completing and reviewing the collection of information. An agency may not conduct or sponsor, and a person is not required to respond to, a collection of information unless it displays a currently valid OMB control number. Send comments regarding this burden estimate or any other aspect of this collection of information, including suggestions for reducing this burden, to: CDC/ATSDR Information Collection Review Office; 1600 Clifton Road NE, M.S. D-74; Atlanta, Ga. 30333; ATTN: Paperwork Reduction Act Project (0920-0004)