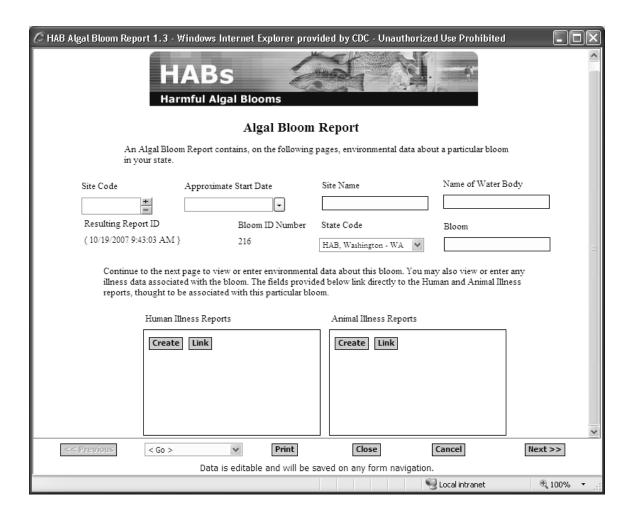

## Attachment 3 0920 0004 Change Request 9 22 08

**Screen shots of Data Collection Instrument** 

OMB No.: 0920-0004 Expiration: 10/2010

Public reporting burden for this collection of information is estimated to average 8 hours per response, including the time for reviewing instructions, searching existing data sources, gathering and maintaining the data needed, and completing and reviewing the collection of information. An agency may not conduct or sponsor, and a person is not required to respond to, a collection of information unless it displays a currently valid OMB control number. Send comments regarding this burden estimate or any other aspect of this collection of information, including suggestions for reducing this burden, to: CDC/ATSDR Information Collection Review Office; 1600 Clifton Road NE, M.S. D-74; Atlanta, Ga. 30333; ATTN: Paperwork Reduction Act Project (0920-0004)