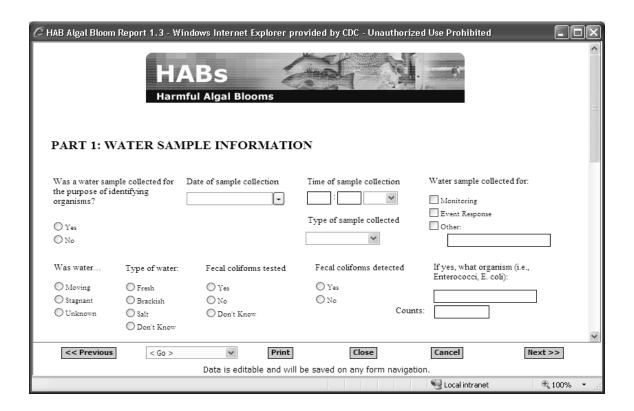

|                                  | □ KOH +                 |                       |                     | ~    |
| eram - bach                                   | 1                                |                         |                       | -                   | >    |
| <b>&lt;&lt; Previous</b>                      | ~                                | Print                   | Close                 | ncel Next:          | >>   |
| Dat                                           | a is editable and will           | be saved on any form    |                       |                     |      |
|                                               |                                  |                         | € Loss                | dintranat 🗭 1       | 000/ |









| Algal Bloom Report 1.3 - Windo      | ows Internet Explorer pro           | vided by CDC -           | Unauthorized Use Prohil