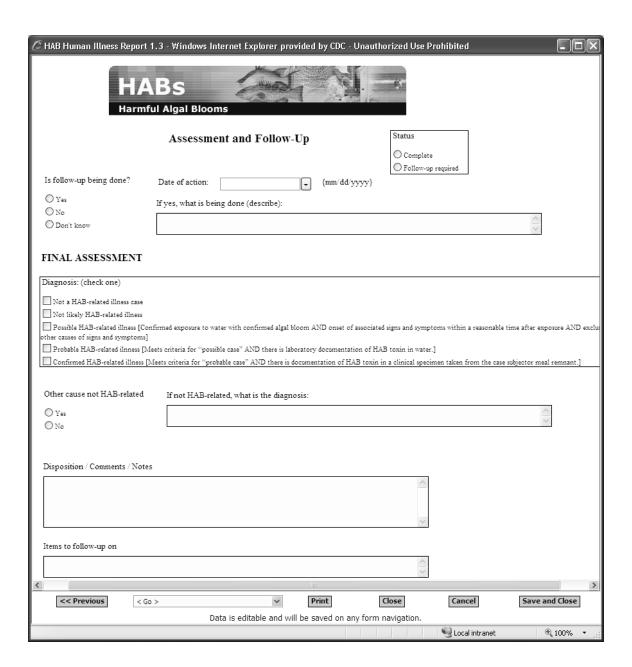

## Attachment 3 0920 0004 Change Request 9 22 08

**Screen shots of Data Collection Instrument** 

OMB No.: 0920-0004 Expiration: 10/2010

Public reporting burden for this collection of information is estimated to average 8 hours per response, including the time for reviewing instructions, searching existing data sources, gathering and maintaining the data needed, and completing and reviewing the collection of information. An agency may not conduct or sponsor, and a person is not required to respond to, a collection of information unless it displays a currently valid OMB control number. Send comments regarding this burden estimate or any other aspect of this collection of information, including suggestions for reducing this burden, to: CDC/ATSDR Information Collection Review Office; 1600 Clifton Road NE, M.S. D-74; Atlanta, Ga. 30333; ATTN: Paperwork Reduction Act Project (0920-0004)