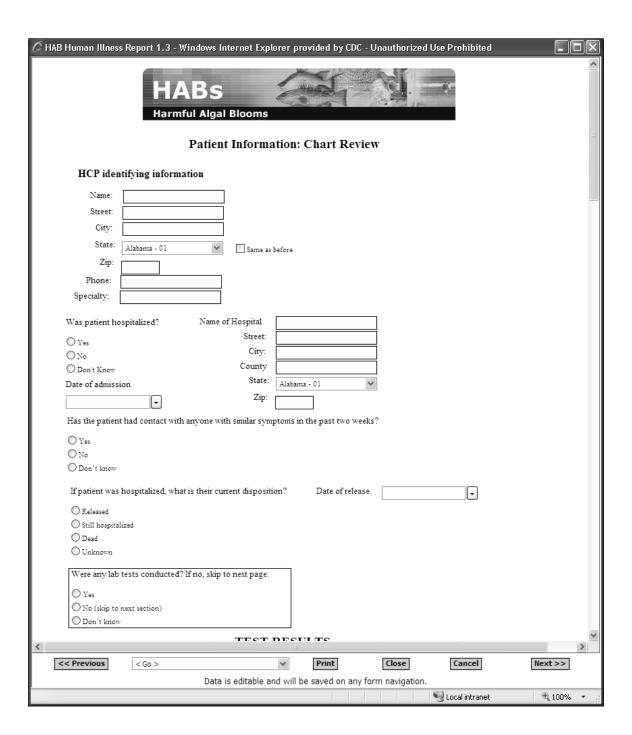

## Attachment 3 0920 0004 Change Request 9 22 08

**Screen shots of Data Collection Instrument** 

OMB No.: 0920-0004 Expiration: 10/2010

Public reporting burden for this collection of information is estimated to average 8 hours per response, including the time for reviewing instructions, searching existing data sources, gathering and maintaining the data needed, and completing and reviewing the collection of information. An agency may not conduct or sponsor, and a person is not required to respond to, a collection of information unless it displays a currently valid OMB control number. Send comments regarding this burden estimate or any other aspect of this collection of information, including suggestions for reducing this burden, to: CDC/ATSDR Information Collection Review Office; 1600 Clifton Road NE, M.S. D-74; Atlanta, Ga. 30333; ATTN: Paperwork Reduction Act Project (0920-0004)