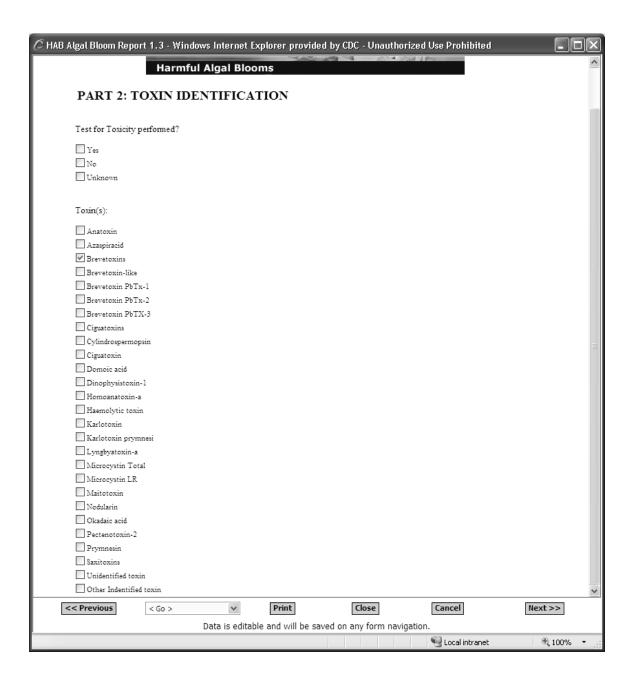

|              |   |
|                                     |                                     |                          | Second interest of the | ranet 🔍 100% | · |