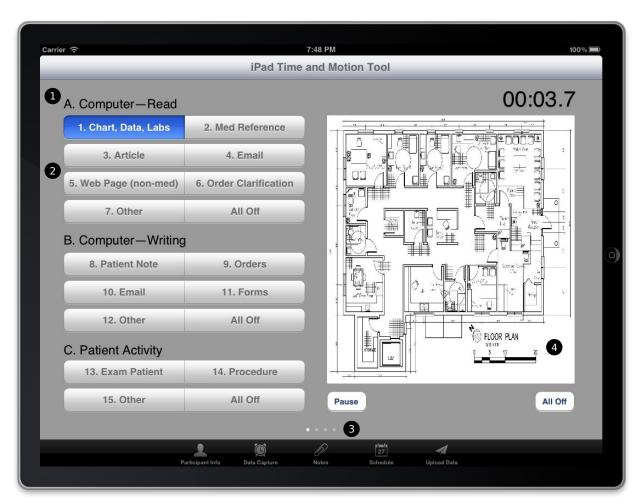

Attachment B: Screenshot of the Time and Motion Data Collection Tool

- Stopwatch toggle buttons for capturing time and motion data
- List of common clinical activities
- Page navigator to access other pages listing additional clinical activities
- O Clinic map(s) for observers to record where the clinical activity takes place
- L Information about the study participant (e.g., clinical role, medical specialty)
- Second Se
- Pree-text notes to record additional data such as patient care activities taking place off work
- List of observation sessions scheduled
- Uploading data to the central data storage server