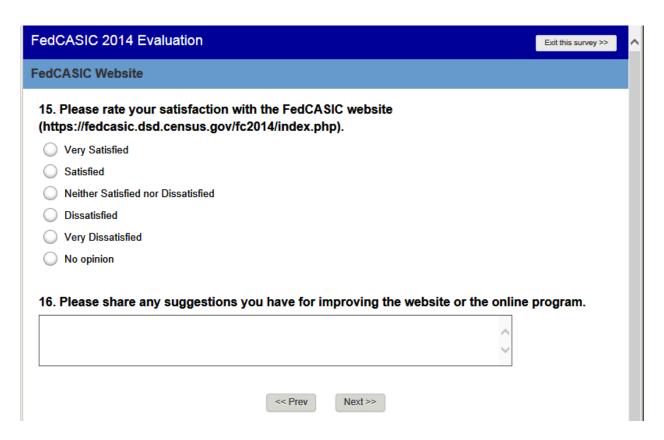

Questions 11 and 12

Questions 13 and 14

Questions 15 and 16

SKIP to Question 17.

Instructions for people who registered but didn't attend. (Skipped to here if Q1 was No).

Question 17

Question 18

Questions 19 and 20