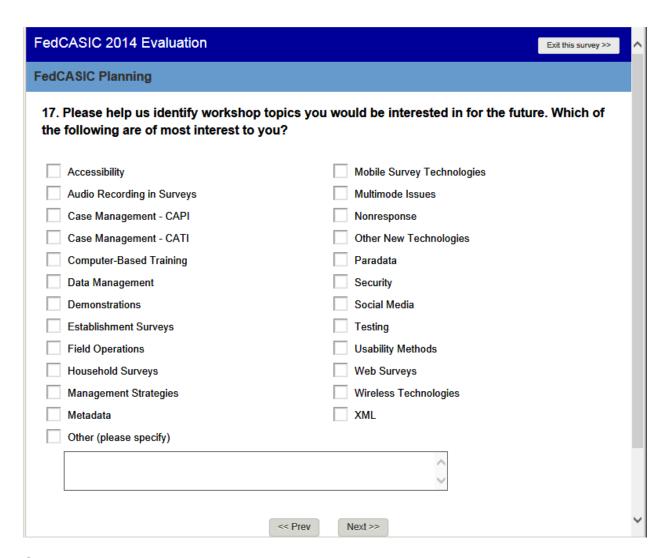

Questions 11 and 12

Questions 13 and 14

Questions 15 and 16

SKIP to Question 17.

Instructions for people who registered but didn't attend. (Skipped to here if Q1 was No).

Question 17

Question 18

Questions 19 and 20