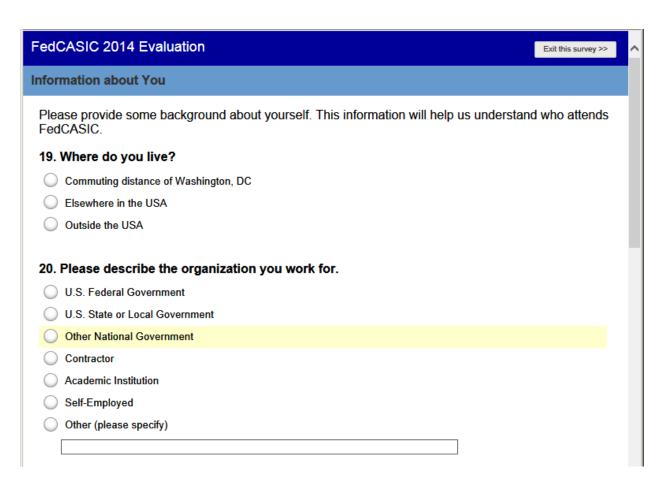

Questions 11 and 12

Questions 13 and 14

Questions 15 and 16

SKIP to Question 17.

Instructions for people who registered but didn't attend. (Skipped to here if Q1 was No).

Question 17

Question 18

Questions 19 and 20