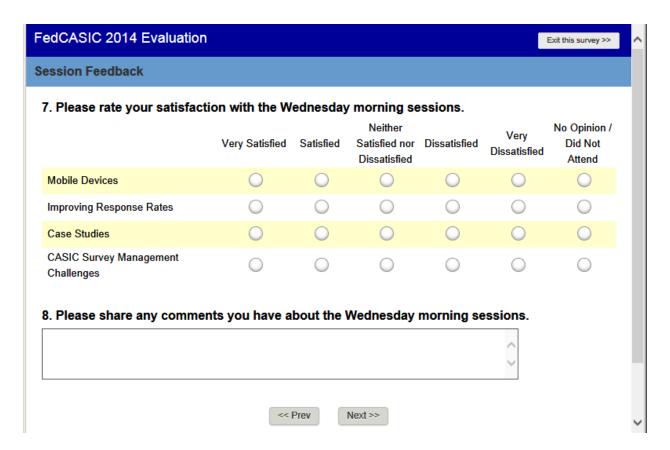

Questions 5 and 6

Questions 7 and 8

Questions 9 and 10

| 4. Please rate your estinfacti                                     | an with the T  | 'hurada:  | marning coo                              | aiana      |                      |                                   |
|--------------------------------------------------------------------|----------------|-----------|------------------------------------------|------------|----------------------|-----------------------------------|
| 1. Please rate your satisfacti                                     | Very Satisfied | Satisfied | Neither<br>Satisfied nor<br>Dissatisfied |            | Very<br>Dissatisfied | No Opinion /<br>Did Not<br>Attend |
| Jsability and Accessibility                                        |                |           |                                          |            | $\bigcirc$           |                                   |
| ncorporating New Technologies on<br>he Consumer Expenditure Survey | 0              | 0         | $\circ$                                  | 0          | 0                    | 0                                 |
| Hard-to-reach Populations                                          |                |           |                                          |            |                      |                                   |
| Administrative and Linked Records                                  | $\circ$        |           |                                          |            |                      |                                   |
| Survey Development Tools and<br>Standards                          | 0              | 0         | 0                                        | 0          | 0                    | 0                                 |
| 2. Please share any commer                                         | nts you have   | about the | Thursday m                               | orning ses | sions.               |                                   |
|                                                                    |                |           |                                          |            | $\checkmark$         |                                   |