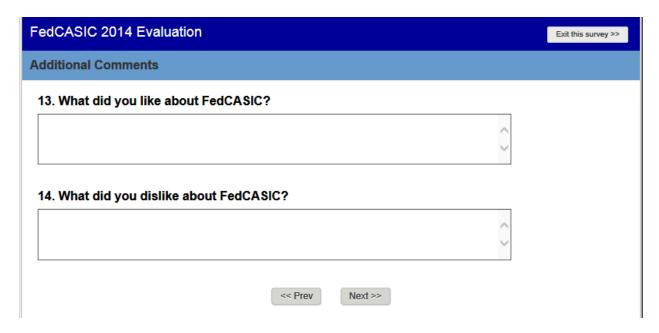

Questions 11 and 12

Questions 13 and 14

Questions 15 and 16

SKIP to Question 17.

Instructions for people who registered but didn't attend. (Skipped to here if Q1 was No).

Question 17

Question 18

Questions 19 and 20