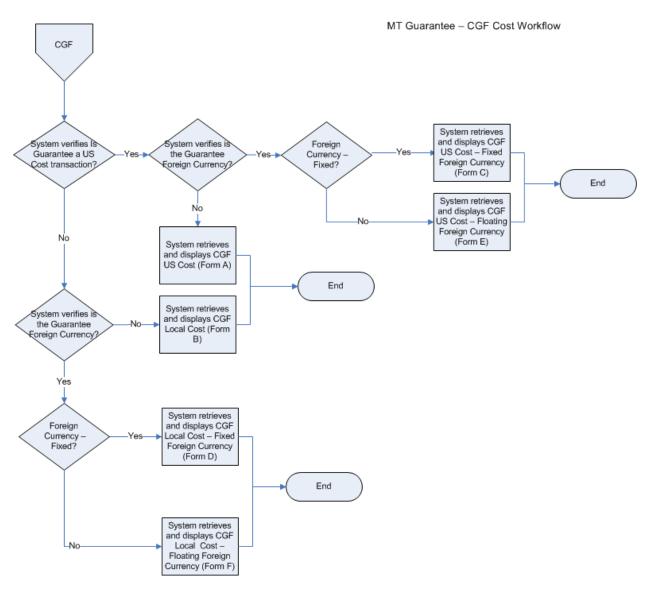

The following section provides workflow diagrams, which define the process that will lead the System to determine which form should be presented to the Lender. In order to better illustrate the data collected for each form, a matrix has been included to show the data elements captured for each variation of the disbursement request form. In addition, Section I. includes sample screenshots of each request form with the appropriate reference to a particular workflow process (i.e. A. Disbursement Request Form – CGF Guarantee (US Cost) corresponds to CGF Guarantee – US Cost Workflow "Form A reference" and "Form A" on the matrix).

#### A. Workflow processes

The workflow diagrams illustrate the System processes that occur when identifying which disbursement request form to display to the Lender. Section I. provides sample screenshots which correspond to an "end state" outlined through the workflow as well as a column in the data matrix outlining the specific elements displayed on a particular form (see section A.).

**CGF Workflow** 

| A. Data displayed with each disburseme                                        |   | π        |     |          |        |   | 10  |                                 |
|-------------------------------------------------------------------------------|---|----------|-----|----------|--------|---|-----|---------------------------------|
|                                                                               |   |          |     | For      |        |   |     | Comment                         |
| Data Element                                                                  |   | А        | В   | С        | D      | E | F   |                                 |
| TRANSACTION INFORMATION                                                       |   |          |     | <u>,</u> |        |   |     |                                 |
| Transaction Number                                                            |   | Х        | Х   |          |        |   |     | System populated - view only    |
| Agreements/Transaction/Program Type                                           |   | Х        |     |          |        |   |     | System populated - view only    |
| Operative Date                                                                |   | _        |     |          |        |   |     | System populated - view only    |
| Final Disbursement Date                                                       |   | Х        |     |          |        |   |     | System populated - view only    |
| Initial Eligibility Date                                                      |   | Х        | Х   |          |        |   |     | System populated - view only    |
| Authorized Amount/Undisbursed (USD)                                           |   | х        | х   | x        | х      | х | х   | System populated - view only    |
| CONTACT INFORMATION                                                           |   |          |     | ┢        |        |   |     | Defeult to individual entering  |
| Contract Downer                                                               |   | v        | ~   | v        | v      | v | v   | Default to individual entering  |
| Contact Person                                                                |   | х        | x   | x        | x      | х | х   | the request                     |
|                                                                               |   |          |     |          |        |   |     | Default to individual entering  |
| Telephone Number                                                              |   | х        | х   | х        | х      | х | х   | the request                     |
|                                                                               |   |          |     |          |        |   |     | Default to individual entering  |
| Email                                                                         |   | х        | х   | х        | х      | х | х   | the request                     |
| DISBURSEMENT INFORMATION                                                      |   |          |     | <u> </u> |        |   |     |                                 |
| Total amount of this request (USD)                                            |   | х        | х   |          |        |   | Х   |                                 |
| Total amount of this request (FC (i.e. EUR))                                  |   |          |     |          | х      | Х |     |                                 |
| Amount of Exposure Fee related to this request (USD)                          |   | х        | х   |          | х      |   |     |                                 |
| Exposure Fee Rate related to this request                                     |   | х        |     |          |        |   |     | System populated - view only    |
| Date of Disbursement related to this request                                  |   | х        |     |          | х      |   |     |                                 |
| Date Exposure Fee was paid to Ex-Im Bank under this request                   |   | х        | х   | х        | х      | х | х   |                                 |
|                                                                               |   |          | _   | 1        | _      |   | _   | Available values include:       |
|                                                                               |   |          |     |          |        |   |     | 2 years, 3 years, 4 years, 5    |
|                                                                               |   |          |     |          |        |   |     | years, 7 years and Other (with  |
| Repayment Term related to this request                                        |   | х        | х   | х        | х      | х | х   | text box)                       |
| CERTIFICATIONS                                                                |   |          |     |          |        |   |     |                                 |
| Is payment of the Facility Fee current?                                       |   | х        | х   | Х        | Х      | х | х   |                                 |
| Have all Conditions Precedent and Special Conditions to disbursement          |   |          |     |          |        |   |     |                                 |
| been met?                                                                     |   | х        | х   | х        | х      | х | х   |                                 |
| Have all Disbursement Documents been received and are they all in             |   |          |     |          |        |   |     |                                 |
| compliance with the Facility Agreement?                                       |   | х        | х   | х        | х      | х | х   |                                 |
| Has the Disbursement been calculated in accordance with the Facility          |   |          |     |          |        |   |     |                                 |
| Agreement?                                                                    |   | х        | х   | х        | х      | х | х   |                                 |
| Are any of the Goods used equipment?                                          | Г | х        |     | х        |        | х |     |                                 |
| Are any of the Local Cost Goods used equipment?                               | Г |          | х   |          | х      |   | х   |                                 |
| If yes, has Ex-Im Bank's written approval been obtained?                      | h | х        | х   | х        | х      | х | х   |                                 |
| Does the Disbursement include any items on the list of Excluded Goods         | H |          |     |          |        |   |     |                                 |
| and Services for which Ex-Im Bank's written apropval has not been             |   |          |     |          |        |   |     |                                 |
| obtained?                                                                     |   | х        | х   | х        | х      | х | х   |                                 |
|                                                                               | H | _        |     |          |        |   |     |                                 |
| Are the dates that Goods and Services were shipped and/or provided            |   |          |     |          |        |   |     |                                 |
| earlier than 180 days prior to the Disbursement Date in accordance with       |   |          |     |          |        |   |     |                                 |
| the Facility Agreement (unless Ex-Im Bank has provided written approval)?     |   | х        |     | х        |        | х |     |                                 |
| Are the dates that Local Cost Goods and Services were shipped and/or          |   |          |     | 1        |        |   |     |                                 |
| provided earlier than 180 days prior to the Disbursement Date in              |   |          |     |          |        |   |     |                                 |
| accordance with the Facility Agreement (unless Ex-Im Bank has provided        |   |          |     |          |        |   |     |                                 |
| written approval)?                                                            |   |          | х   |          | х      |   | х   |                                 |
| Have all Exporters been approved by Ex-Im Bank?                               |   | х        |     | х        |        | х |     |                                 |
| Have all Local Cost Providers been approved by Ex-Im Bank?                    |   |          | х   |          | х      |   | х   |                                 |
| Has any Exporter provided a statement pursuant to its Exporter's              |   |          |     |          |        |   |     |                                 |
| Certificate describing Goods and/or Services listed on the U.S. Munitions     |   |          |     |          |        |   |     |                                 |
| List (part 121 of Title 22 of the Code of Federal Regulations)? If yes,       |   |          |     |          |        |   |     |                                 |
| identify the Exporter and attach the Exporter's statement or list the         |   |          |     |          |        |   |     |                                 |
| Good/Services and the U.S. Dollar amount of each in the comment box           |   |          |     |          |        |   |     |                                 |
| below?                                                                        |   | х        |     | х        |        | х |     |                                 |
| Additional Comments Box                                                       |   |          | x   | X        | x      |   | x   |                                 |
| ATTACHMENTS                                                                   | - | ~        | ~   | ~        | ~      | ~ | ~   |                                 |
| Attachments Link                                                              | Η | x        | x   | х        | ×      | x | x   |                                 |
| EXPORTER/LOCAL COST PROVIDER INVOICE(S)                                       | Η | Ĥ        | Ĥ   | Ĥ        | Ĥ      | ^ | ^   |                                 |
|                                                                               |   | $\vdash$ | -   | -        |        | _ | -   | Pre-populated based on          |
|                                                                               |   |          | l   | 1        |        |   | l   | approved list of exporter/local |
| Exporter/Local Cost Provider                                                  |   | х        | v   | х        | v      | v | v   | •••                             |
| NAICS Code                                                                    |   | ×        | ×   |          | ×      |   |     |                                 |
| Product Description                                                           | H |          |     | X        |        |   |     |                                 |
| Gross/total invoice amount paid (USD)                                         |   |          |     | L^       | ^      |   |     |                                 |
|                                                                               |   | х        | х   |          | V      | ^ | х   |                                 |
| Gross/total invoice amount paid (FC (i.e. EUR))                               |   | V        | ~   | Ļ        | х      | v | ~   |                                 |
| Financed Amount (excluding Exposure Fee) (USD)                                |   | ^        | х   | Ļ        | -<br>- | × | Х   |                                 |
| Financed Amount (excluding Exposure Fee) (FC (i.e. EUR))                      |   |          | , · |          | Х      | V | , · |                                 |
|                                                                               |   | х        | х   | х        | х      | x | х   |                                 |
| Number of invoices<br>U.S. Content Percentage from the Exporter's Certificate |   | X        | -   | х        | -      | х |     |                                 |