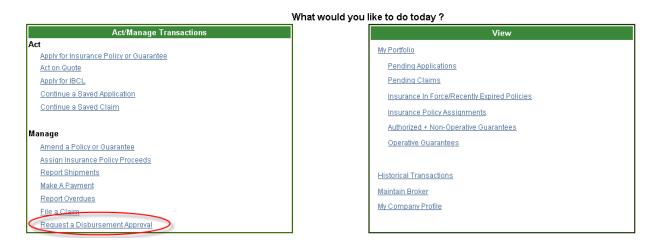

### B. Accessing a Transaction

Once logged into ExIm Online, the System will present the Lender with a menu of options asking the Lender, "What do you want to do today?" On the left hand side, the Lender will select "Manage – Request a Disbursement Approval" (see below).