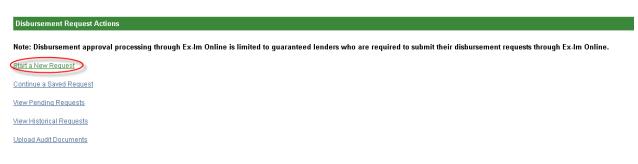

From this screen, the System will ask the Lender what action they want to take and the Lender will select to "Start a New Request".

Once this option is selected, the System will display a listing of transactions associated to the Lender. Based on the transaction selected, the System will display the appropriate disbursement request screens which are included in Section I. of this document.