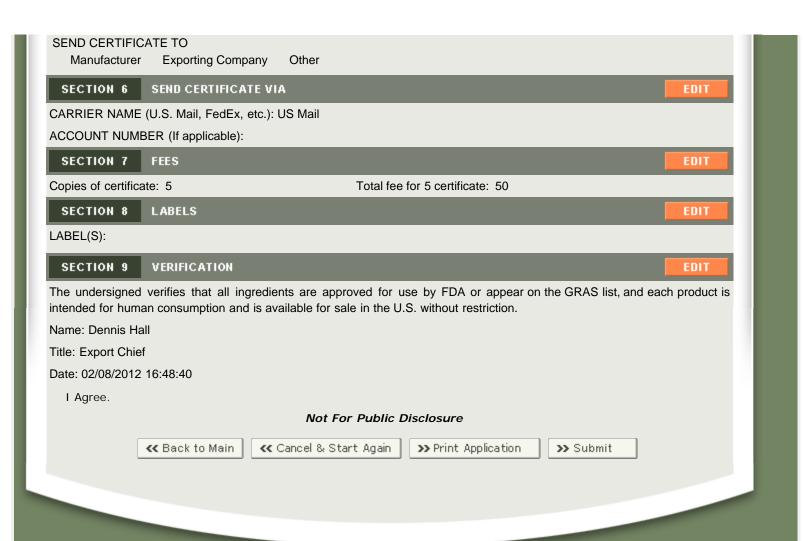

## SECTION 6 SEND CERTIFICATE VIA

\*CARRIER NAME (U.S. Mail, FedEx, etc.) US Mail

ACCOUNT NUMBER (If applicable)

## SECTION 7

FEES

Fees are \$10 per certificate, and will be billed upon receipt of this application.

Copies of Certificate:

(Number of copies)

Total

Back to Step 03

>> Save & Exit

### SECTION 8 LABELS

(Attach an electronic copy of any applicable product label(s). A fax copy is accepted only if it is readable.)

(Maximum allowed file size is 10 MB.

If the file size is more than 10 MB, Please send the hardcopy file via mail. Accepted File Types: jpg,doc,docx,txt,xls,xlsx,pdf,gif and rtf)

### SECTION 9 **VERIFICATION**

The undersigned verifies that all ingredients are approved for use by FDA or appear on the GRAS list, and each product is intended for human consumption and is available for sale in the U.S. without restriction.

\*NAME:

\*TITLE:

I Agree.

K Back to Step 04

>> Save & Exit

>> Continue

Cancel & Start Again

>>>>

Get Help 🕜

Please review your application. If all information is correct, click the **Submit** button below. To make changes to a section, click the **Edit** button for that section.

Date:02/08/2012 16:48:40