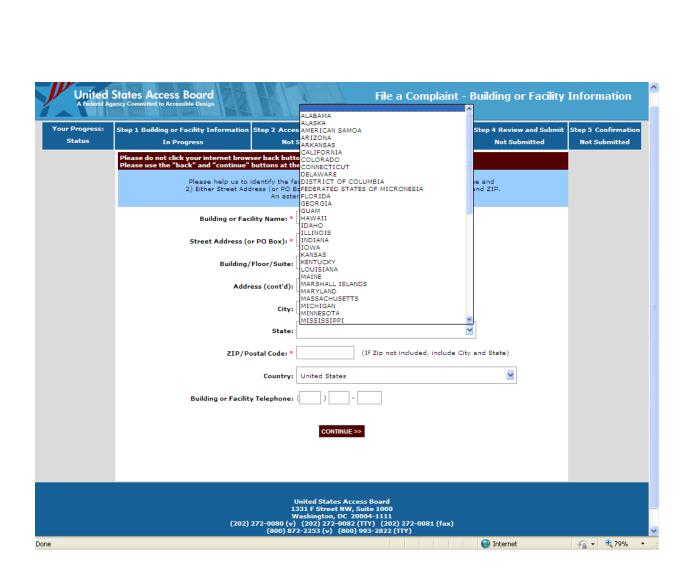

You may file an ABA-related complaint with the Access Board, using this online form or a paper form available at <a href="http://www.access-board.gov/">http://www.access-board.gov/</a>. How do I file a complaint, using the online form? This online complaint form consists of five sections: (1) Building or Facility Information; (2) Accessibility Barriers; (3) Complainant Information; (4) Review and Submit; and (5) Confirmation. Please note that no "save" function is available at this website and that you must complaint that complaint or not not settled. To file a complaint, you need to follow the steps below the step

Step 1: Provide information about the building or facility

Step 2; List all the accessibility barriers that you've encountered at that building or facility.

Step 3: Providing your name and/or contact information is optional. However, if you provide your contact information we will inform you of the status and result of investigation. We will not disclose your name and/or contact information without your express permission.

♠ ▼ ● 69% ▼

|                          | States Access Board gency Committed to Accessible Design |                                                                                                                   | File a Complaint -                                                                       | Building or Facility                      | Information                          |
|--------------------------|----------------------------------------------------------|-------------------------------------------------------------------------------------------------------------------|------------------------------------------------------------------------------------------|-------------------------------------------|--------------------------------------|
| Your Progress:<br>Status | Step 1 Building or Facility Information<br>In Progress   | Step 2 Accessibility Barriers<br>Not Started                                                                      | Step 3 Complainant Information<br>Not Started                                            | Step 4 Review and Submit<br>Not Submitted | Step 5 Confirmation<br>Not Submitted |
|                          |                                                          | buttons at the bottom of you<br>dentify the facility by providin                                                  | r screen.<br>g at least 1) Building or Facility Nar<br>ste OR Street Address (or PO Box) |                                           |                                      |
|                          | Building or Faci                                         |                                                                                                                   |                                                                                          |                                           |                                      |
|                          | Street Address (o                                        | Floor/Suite:                                                                                                      |                                                                                          |                                           |                                      |
|                          | Addr                                                     | ess (cont'd):                                                                                                     |                                                                                          |                                           |                                      |
|                          |                                                          | State:                                                                                                            |                                                                                          | ł                                         |                                      |
|                          | ZIP/Po                                                   | Country: United States                                                                                            | (If Zip not included, include City                                                       | and State)                                |                                      |
|                          | Building or Facility                                     | / Telephone: ( )                                                                                                  | -                                                                                        |                                           |                                      |
|                          |                                                          | CONTINUE                                                                                                          | >>                                                                                       |                                           |                                      |
|                          |                                                          |                                                                                                                   |                                                                                          |                                           |                                      |
|                          | (202)                                                    | United States Ac<br>1331 F Street NW<br>Washington, DC :<br>272-0080 (v) (202) 272-008<br>(800) 872-2253 (v) (800 | , Suite 1000<br>20004-1111<br>2 (TTY) (202) 272-0081 (fax)                               |                                           |                                      |
| Done                     |                                                          |                                                                                                                   |                                                                                          | Internet                                  | <b>4</b> ₹ <b>4</b> 79% <b>*</b>     |