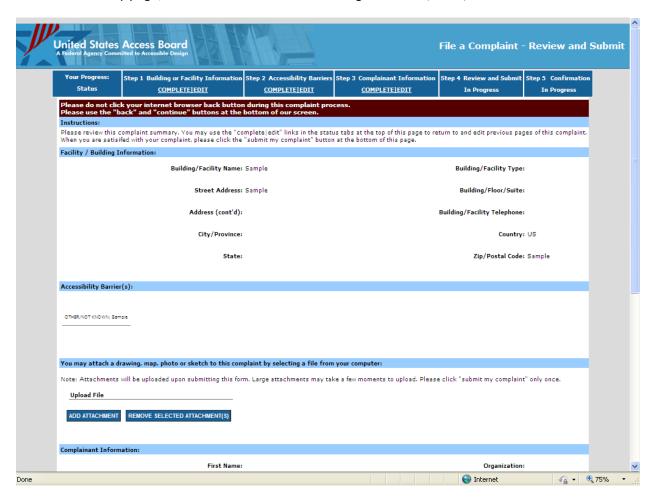

W<br>Washington, DC<br>) (202) 272-008<br>72-2253 (v) (80 | cess Board<br>, Suite 1000<br>20004-1111<br>2 (TTY) (202) 272-00<br>0) 993-2822 (TTY) | 81 (fax) |                                           |                    |                  |       | ~ |
| Done                    |            |                                         |                          |                                                                                              |                                                                                       |          | II 😝 Ir                                   | nternet            | <b>₹</b> 0 ▼     | 60% - |   |

Reduced to 50% to get the entire summary page on one screen shot.



Previous summary page, over two screen shots and enlarged to 75% (1 of 2)



## (2 of 2)



Done

Internet