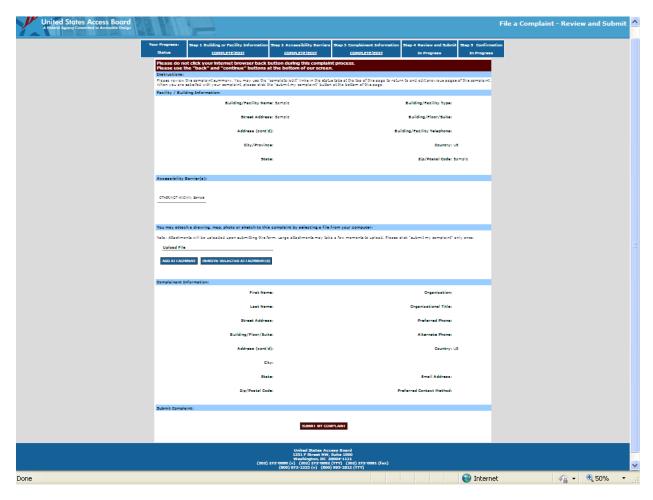

Reduced to 50% to get the entire summary page on one screen shot.

Previous summary page, over two screen shots and enlarged to 75% (1 of 2)