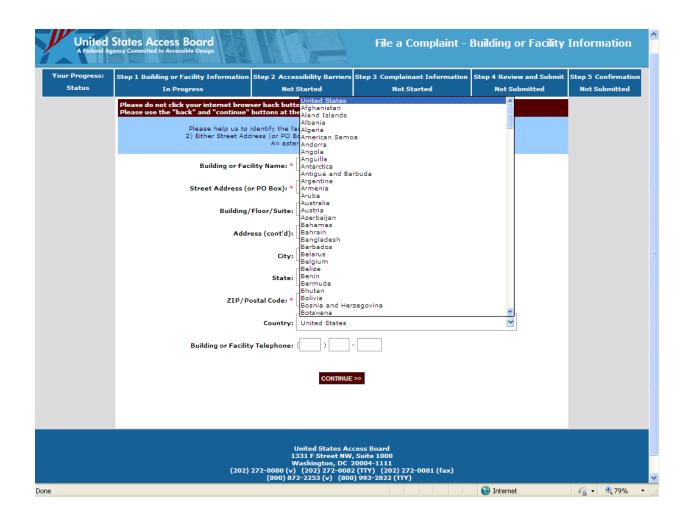

You may file an ABA-related complaint with the Access Board, using this online form or a paper form available at <a href="http://www.access-board.gov/">http://www.access-board.gov/</a>. How do I file a complaint, using the online form? This online complaint form consists of five sections: (1) Building or Facility Information; (2) Accessibility Barriers; (3) Complainant Information; (4) Review and Submit; and (5) Confirmation. Please note that no "save" function is available at this website and that you must complaint that complaint or not not settled. To file a complaint, you need to follow the steps below the step

Step 1: Provide information about the building or facility

Step 2; List all the accessibility barriers that you've encountered at that building or facility.

Step 3: Providing your name and/or contact information is optional. However, if you provide your contact information we will inform you of the status and result of investigation. We will not disclose your name and/or contact information without your express permission.

♠ ▼ ● 69% ▼

|                          | States Access Board gency Committed to Accessible Design |                                                                                                                   | File a Complaint -                                                                       | Building or Facility                      | Information                          |
|--------------------------|----------------------------------------------------------|-------------------------------------------------------------------------------------------------------------------|------------------------------------------------------------------------------------------|-------------------------------------------|--------------------------------------|
| Your Progress:<br>Status | Step 1 Building or Facility Information<br>In Progress   | Step 2 Accessibility Barriers<br>Not Started                                                                      | Step 3 Complainant Information<br>Not Started                                            | Step 4 Review and Submit<br>Not Submitted | Step 5 Confirmation<br>Not Submitted |
|                          |                                                          | buttons at the bottom of you<br>dentify the facility by providin                                                  | r screen.<br>g at least 1) Building or Facility Nar<br>ste OR Street Address (or PO Box) |                                           |                                      |
|                          | Building or Faci                                         |                                                                                                                   |                                                                                          |                                           |                                      |
|                          | Street Address (o                                        | Floor/Suite:                                                                                                      |                                                                                          |                                           |                                      |
|                          | Addr                                                     | ess (cont'd):                                                                                                     |                                                                                          |                                           |                                      |
|                          |                                                          | State:                                                                                                            |                                                                                          | ł                                         |                                      |
|                          | ZIP/Po                                                   | Country: United States                                                                                            | (If Zip not included, include City                                                       | and State)                                |                                      |
|                          | Building or Facility                                     | / Telephone: ( )                                                                                                  | -                                                                                        |                                           |                                      |
|                          |                                                          | CONTINUE                                                                                                          | >>                                                                                       |                                           |                                      |
|                          |                                                          |                                                                                                                   |                                                                                          |                                           |                                      |
|                          | (202)                                                    | United States Ac<br>1331 F Street NW<br>Washington, DC :<br>272-0080 (v) (202) 272-008<br>(800) 872-2253 (v) (800 | , Suite 1000<br>20004-1111<br>2 (TTY) (202) 272-0081 (fax)                               |                                           |                                      |
| Done                     |                                                          |                                                                                                                   |                                                                                          | Internet                                  | <b>4</b> ₹ <b>4</b> 79% <b>*</b>     |