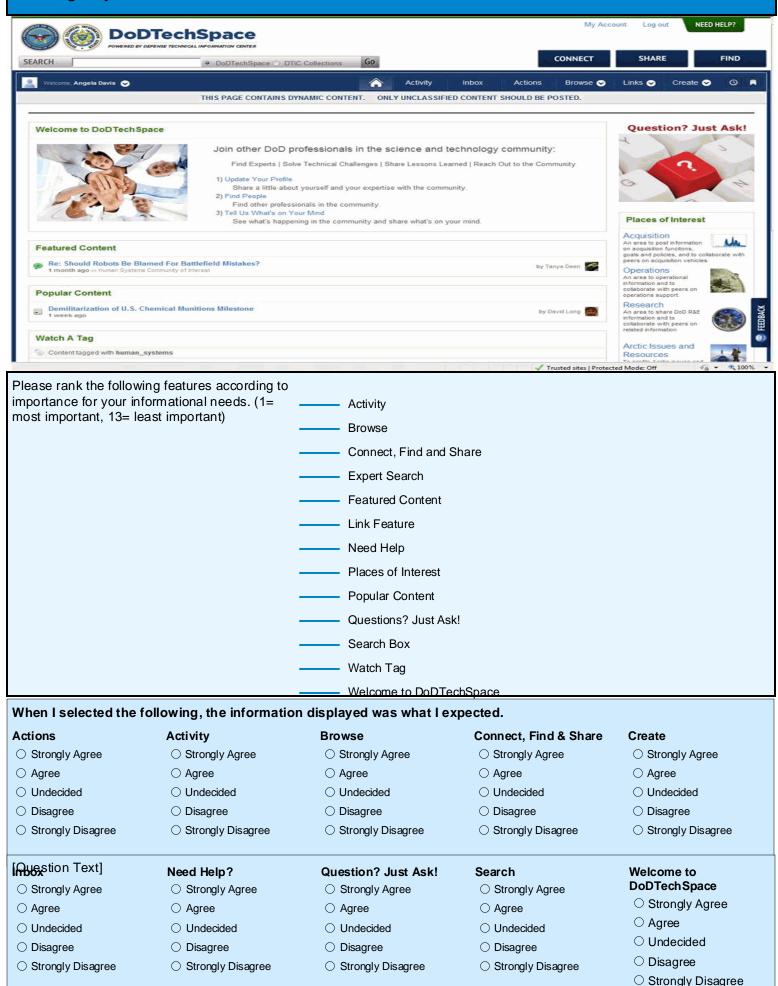

We would like for you to take a moment to review, explore and add content to DoDTechSpace and provide your feedback in the following questionnaire.

Note: DoDTechSpace URL - https://dodtechspace.dtic.mil/welcome

Now take another moment to review the DoDTechSpace homepage and think about what features you will be using for your informational needs.

| If you have chosen under                                                                                                           | cided, disagree or s | trongly disagre  | ee with the previous | items, please expla | in below:       |  |  |  |  |  |  |
|------------------------------------------------------------------------------------------------------------------------------------|----------------------|------------------|----------------------|---------------------|-----------------|--|--|--|--|--|--|
|                                                                                                                                    |                      |                  |                      |                     |                 |  |  |  |  |  |  |
| What do you want to see that you are not currently finding in DoDTechSpace?                                                        |                      |                  |                      |                     |                 |  |  |  |  |  |  |
| Take a moment to go to DoDTechSpace.                                                                                               | to DoDTechSpace      | e at https://doo | dtechspace.dtic.m    | il/welcome and cro  | eate a group on |  |  |  |  |  |  |
| Please rate the ease and                                                                                                           | intuitiveness of cre | eating a discuss | sion on DoDTechSpa   | ace:                |                 |  |  |  |  |  |  |
| Very Easy                                                                                                                          | Easy<br>○            | Moderate<br>○    | Somewhat Hard        | Hard<br>○           | Very Hard<br>○  |  |  |  |  |  |  |
| What did you like most about that process (i.e., creating a discussion).                                                           |                      |                  |                      |                     |                 |  |  |  |  |  |  |
|                                                                                                                                    |                      |                  |                      |                     |                 |  |  |  |  |  |  |
| What did you like least about that process (i.e., creating a discussion).                                                          |                      |                  |                      |                     |                 |  |  |  |  |  |  |
| In looking at what DoDTechSpace offers, which aspects, are of greatest interest and value to you?                                  |                      |                  |                      |                     |                 |  |  |  |  |  |  |
|                                                                                                                                    |                      |                  |                      |                     |                 |  |  |  |  |  |  |
| What type of information, functions and/or capabilities would you need to integrate DoDTechSpace into your daily workflow process? |                      |                  |                      |                     |                 |  |  |  |  |  |  |
|                                                                                                                                    |                      |                  |                      |                     |                 |  |  |  |  |  |  |
| How likely are you to recommend DoDTechSpace to a colleague?                                                                       |                      |                  |                      |                     |                 |  |  |  |  |  |  |
| Very Likely                                                                                                                        | Likely               | Und              | ecided Som           | newhat Unlikely     | Very Unlikely   |  |  |  |  |  |  |
| Addtional Comments:                                                                                                                |                      |                  |                      |                     |                 |  |  |  |  |  |  |
|                                                                                                                                    |                      |                  |                      |                     |                 |  |  |  |  |  |  |
|                                                                                                                                    |                      |                  |                      |                     |                 |  |  |  |  |  |  |