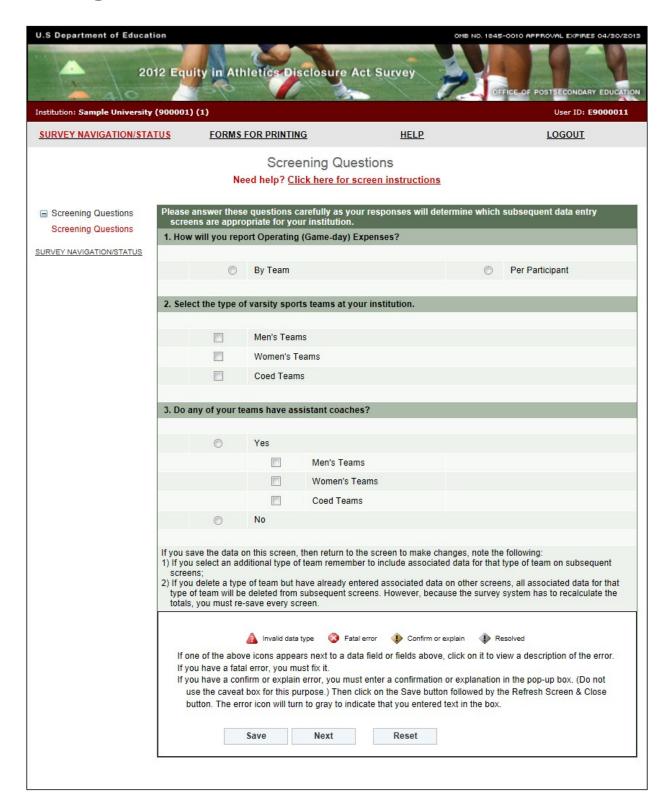

A number of terms used in this survey are EADA-specific. For example, Operating Expenses encompasses specific "gameday" expenses only. We strongly encourage you to use the survey's on-line help features. Links to these features are located on the left side of the Log-In screen and under Help on the horizontal menu bar at the top of your screen after you've logged in. They include: a glossary, a user's guide, and blank survey forms. Each data entry screen also has a "Click here for screen instructions" link that accesses screen-specific information from the user's guide.