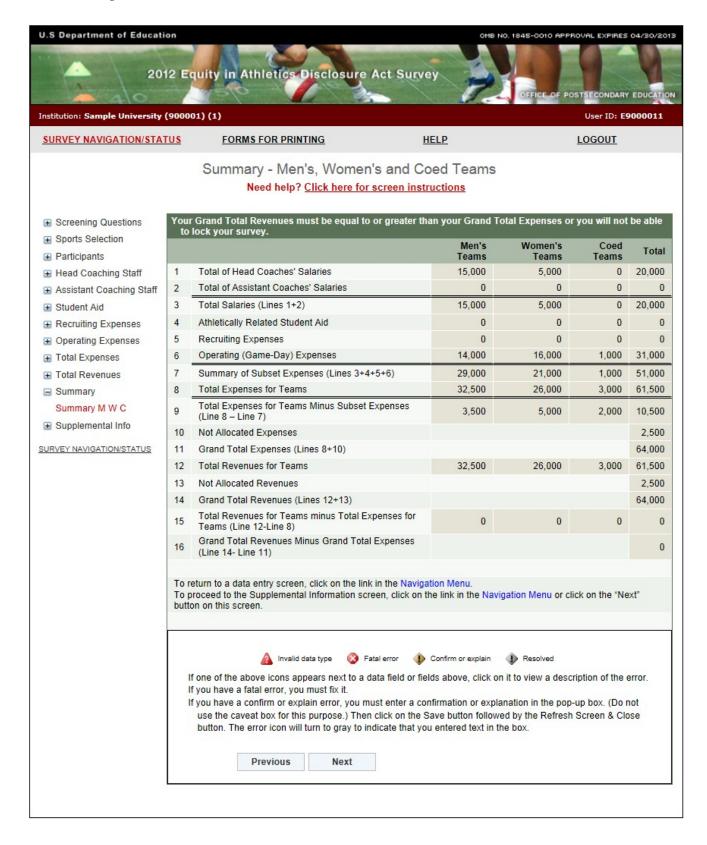

#### Important - Please read this before you begin...

The EADA Survey is not an accounting report. It collects data about revenues and expenses that are similar to data from an income and expense statement. You should not include information about capital assets and related debts. When reporting revenues from institutional support include budgeted dollars that were not spent only if those dollars remained in the athletic department's or team's budget at the end of the year. For example, if a sport is budgeted \$20,000 for the year, and at the end of the year the sport has only spent \$11,000, there is a \$9,000 surplus. If the \$9,000 remained in the athletics department's or team's budget, you should include the \$9,000 in your reported revenues. If, however, the \$9,000 was taken out of the athletics department's or team's budget, do not include the \$9,000 in your reported revenues.