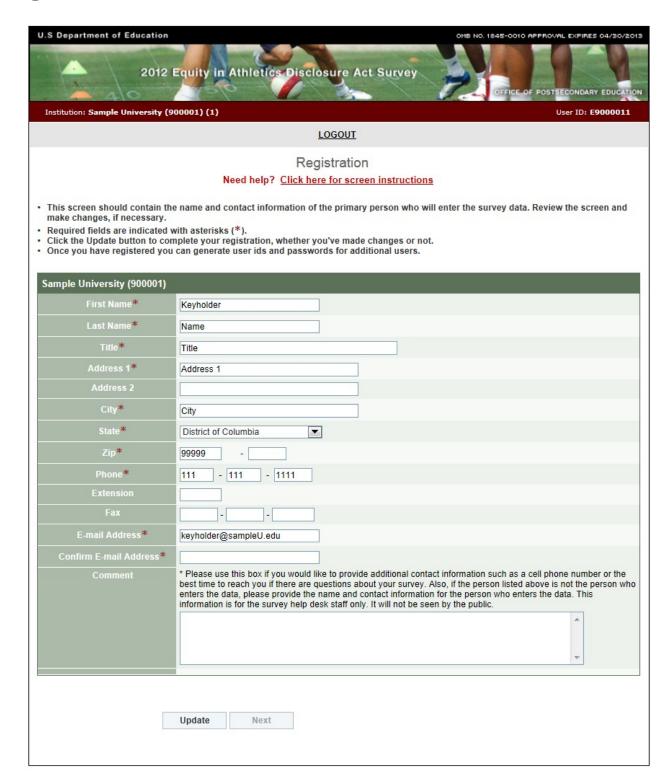

to use the survey's on-line help features. Links to these features are located on the left side of the Log-In screen and under Help on the horizontal menu bar at the top of your screen after you've logged in. They include: a glossary, a user's guide, and blank survey forms. Each data entry screen also has a "Click here for screen instructions" link that accesses screen-specific information from the user's guide.

The survey user's guide takes you step by step through the survey screens. It was developed in part based on questions directed to the help desk. If you still have questions after consulting the user's guide, please call the help desk toll-free at (888) 233-5421 or e-mail us at <a href="mailto:eadahelp@westat.com">eadahelp@westat.com</a>.

Click Here to Proceed

## Registration



## **Institution Identification**

| U.S Department of Education           |                                      | OMB NO. 1845-0010