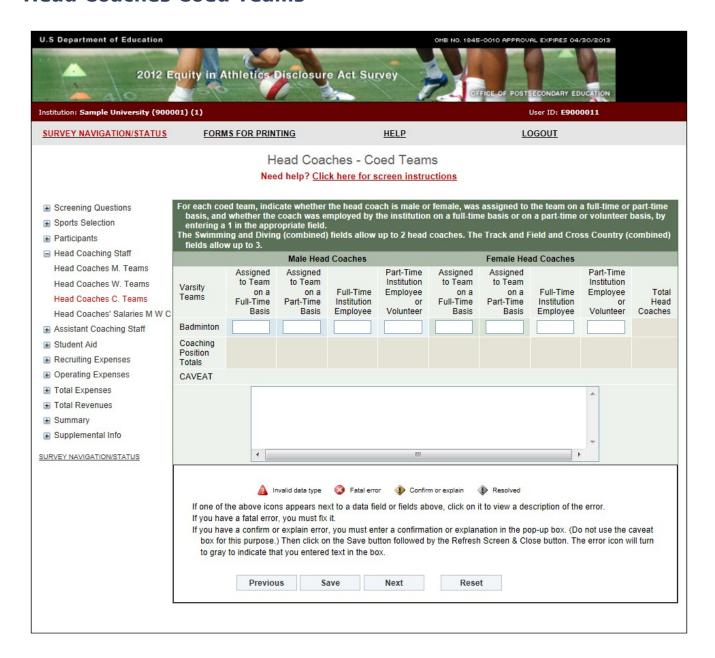

A number of terms used in this survey are EADA-specific. For example, Operating Expenses encompasses specific "gameday" expenses only. We strongly encourage you to use the survey's on-line help features. Links to these features are located on the left side of the Log-In screen and under Help on the horizontal menu bar at the top of your screen after you've logged in. They include: a glossary, a user's guide, and blank survey forms. Each data entry screen also has a "Click here for screen instructions" link that accesses screen-specific information from the user's guide.