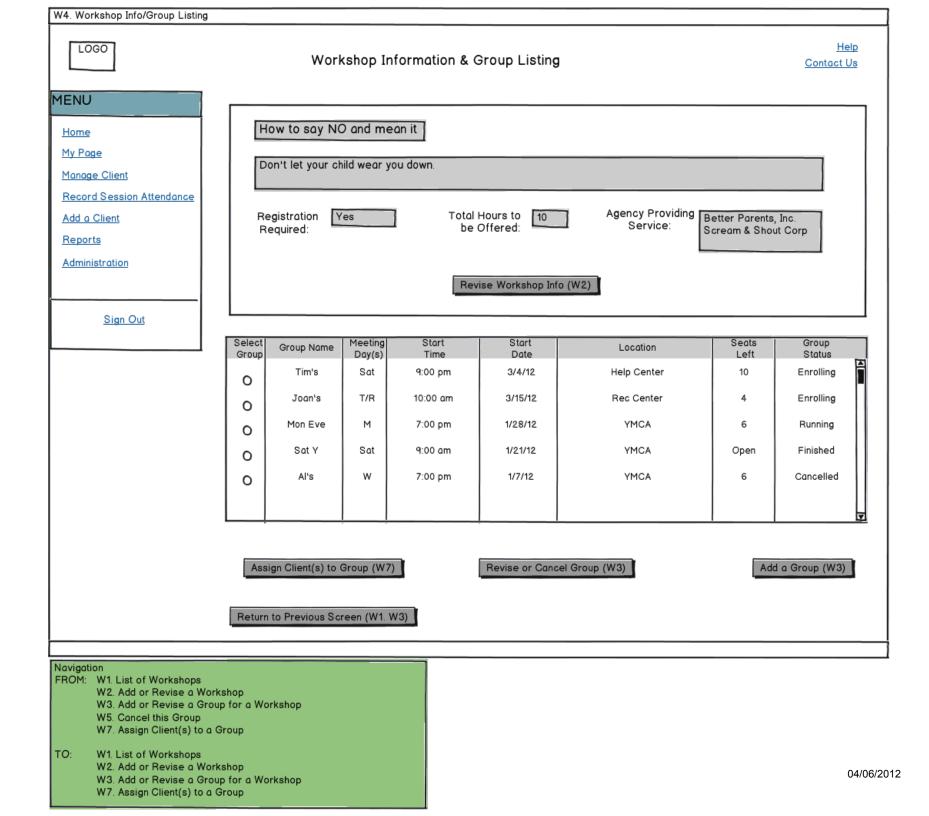

Screens W1 and W2 will provide a summary of all workshops and will allow users to enter descriptive information for new workshops as well as update information for existing workshops. When programs run a group of a workshop, program staff will enter descriptive information about the group, such as the meeting days and time, the group start date, the facilitator, and the total number of sessions on screen W3. To help programs manage workshops, screen W4 will provide summary information about a particular workshop and the groups that are associated with that workshop. If an existing group needs to be canceled, program staff will use screen W5 for this action. Similarly, screen W6 will be used for canceling or postponing specific sessions of a group. Program staff will use screen W7 to assign clients to a group; the screen will allow programs to manage the number of the clients in a group to ensure appropriate group size.