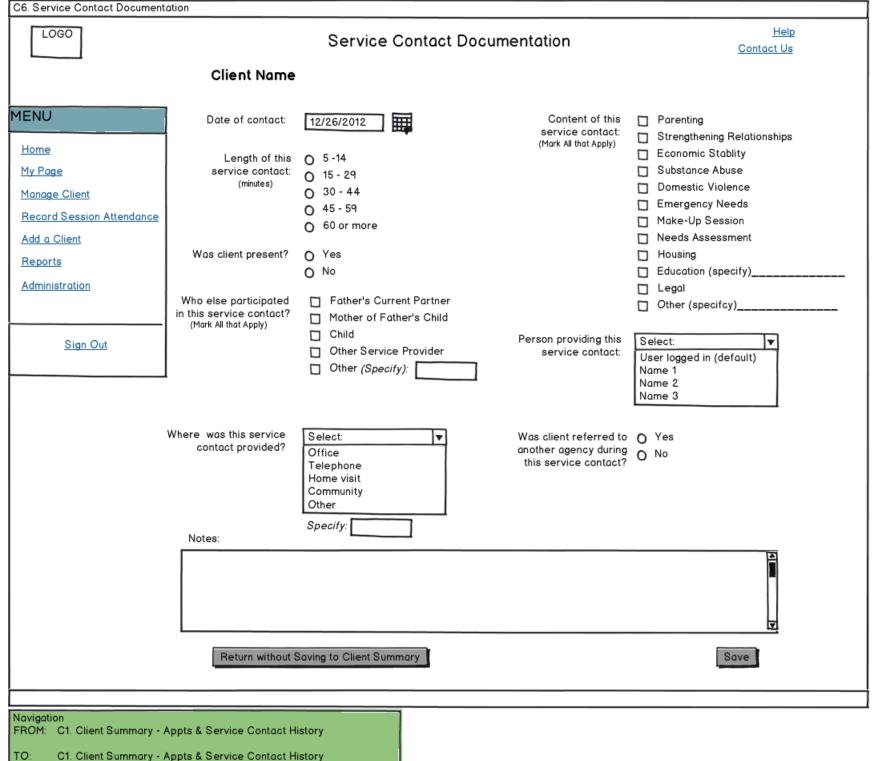

| Entry                                                                                                                                                  | Rationale                                                                                                                         |
|--------------------------------------------------------------------------------------------------------------------------------------------------------|-----------------------------------------------------------------------------------------------------------------------------------|
| Group Services-Add or Revise a Group Within a<br>Workshop                                                                                              | RFHM programs may offer a workshop multiple times. Each time a workshop is offered program staff will identify this as a          |
| Name of group                                                                                                                                          | group in the study MIS. To manage the group, staff will enter<br>descriptive information at the start and may revise that         |
| Agency providing group                                                                                                                                 | information as needed. Group information will be used to describe the types of group workshops offered.                           |
| Number of sessions                                                                                                                                     | describe the types of group workshops offered.                                                                                    |
| Maximum number of participants                                                                                                                         |                                                                                                                                   |
| Meeting day of week and time                                                                                                                           |                                                                                                                                   |
| Start date for group and nonsession dates                                                                                                              |                                                                                                                                   |
| Location of group                                                                                                                                      |                                                                                                                                   |
| Names of group instructors                                                                                                                             |                                                                                                                                   |
| Whether a group is cancelled and<br>cancellation reason, such as insufficient<br>participant enrollment or unable to<br>obtain space to hold the group |                                                                                                                                   |
| Group Services-Record Attendance                                                                                                                       | Within a group, there are individual sessions for which staff                                                                     |
| Location of session                                                                                                                                    | will document session length, instructors, and client attendance. The study MIS will include multiple options for                 |
| Start and end time of instruction                                                                                                                      | recording attendance depending on whether a group has a set<br>of clients registered or is open to any client and whether the     |
| Instructors for session                                                                                                                                | group is supposed to be attended by only the client or by the                                                                     |
| Name of clients attending session                                                                                                                      | client and another member of his family, such as a partner or<br>child. Information on attendance will be used to describe the    |
| Whether client attended session with<br>another individual (if expected in<br>workshop)                                                                | types of services offered and participation patterns.                                                                             |
| Service Contact                                                                                                                                        | RFHM programs offer some services in one-on-one settings.                                                                         |
| Date of contact                                                                                                                                        | For each individual service, referred to as a service contact in<br>the study MIS, staff will record the contact date, length,    |
| Length of contact                                                                                                                                      | location, and content (for example, parenting, economic stability, domestic violence, or emergency needs). This                   |
| Whether client was present at contact                                                                                                                  | information will be used to describe the types of services                                                                        |
| Service contact mode and location                                                                                                                      | offered and participation patterns.                                                                                               |
| Content of service contact                                                                                                                             |                                                                                                                                   |
| Person providing service contact                                                                                                                       |                                                                                                                                   |
| Was client referred to another agency<br>during service contact                                                                                        |                                                                                                                                   |
| Referrals                                                                                                                                              | RFHM programs provide clients with referrals to other                                                                             |
| Date of referral                                                                                                                                       | organizations that may be able to address specific client<br>needs. In the study MIS, staff will document when referrals are      |
| Whether referral was verbal or written                                                                                                                 | provided by providing the date and type of referral and listing                                                                   |
| Name of agency to which client referred                                                                                                                | the agency to which the client is referred and type of service<br>sought. Referral information will be used to describe the types |
| Type of service for which client referred                                                                                                              | of services offered.                                                                                                              |

- Screens starting with "G" (G1 G9) are general screens to assist system users with navigating the study MIS and organizing the entry of information. The general screens will be tailored to a specific user. A welcome screen (G1) will include a message board listing announcements or reminders from program or evaluation contractor staff. Screen G2 will allow users to search for and locate clients and screen; G3 will display results of this client search. Screens G4 through G6 will depict a user's personalized pages providing access to upcoming appointments (G4), client information for the user's caseload (G5), and agency information for common referral organizations (G6). The top of these pages will identify the user. Screen G7 will provide summary information on the user, for example his or her phone number and email address, and can be updated by the user, as needed. Screen G8 will allow users to add appointments, including their date and time; information entered on screen G8 will appear on the appointment list on the user's page (G4). Screen G9 is for managing information on referral agencies.
- Screens starting with "RA" (RA1 RA3) are for the intake and random assignment process. Screen RA1 will include all information to be completed by the staff member prior to random assignment. Screens RA2 and RA3 will display results of random assignment: screen RA2 will depict what the staff member will view when a client is successfully randomly assigned; screen RA3 will depict what the staff member will view when a client submitted for random assignment is flagged as someone who has already been randomly assigned.
- Screens starting with "C" (C1 C7) are for documenting individual services provided to a client. Information about the client's activities is recorded on screens C1 through C4. Screen C1 will provide recent activity for a client, including their current participation status, upcoming appointments, and recent service contact history. Screen C2 will provide a summary of all client contact information gathered by program staff and screen C5 will allow users to enter or modify this information. Screen C3 will provide a summary list of all referrals provided to the client. The "Workshop Activity" page (C4) will provide a list of all current and past workshops for the client. Screen C6 will allow staff to document each contact with or service provided to the client. For each contact or service, the study MIS will capture the date, length, and location of the contact, participants, content, and the staff member providing the service. If a referral is provided, system users will enter information on the referral on screen C7.
- Screens starting with "W" (W1 W9) are for tracking and managing workshops. The study MIS defines a *workshop* as any group activity that is offered by the program and may include classes or support groups. Workshops may require registration—with a regular set of attendees—or be open to any client from the program. Many workshops offered by RF programs have multiple *sessions*. For example, a workshop may be entitled "How to Become a Great Dad" and include weekly one-hour sessions. Programs may provide opportunities to attend the workshop at different times and days, with different facilitators, and/or with different start dates. For example, "How to Become a Great