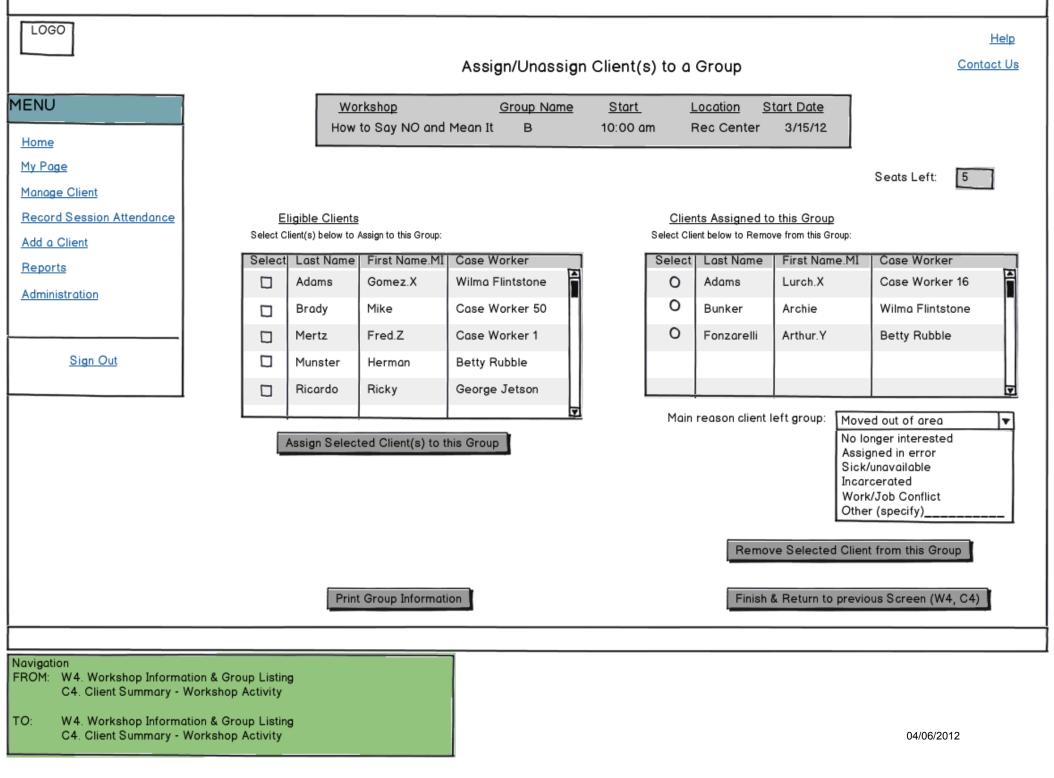

Screens W1 and W2 will provide a summary of all workshops and will allow users to enter descriptive information for new workshops as well as update information for existing workshops. When programs run a group of a workshop, program staff will enter descriptive information about the group, such as the meeting days and time, the group start date, the facilitator, and the total number of sessions on screen W3. To help programs manage workshops, screen W4 will provide summary information about a particular workshop and the groups that are associated with that workshop. If an existing group needs to be canceled, program staff will use screen W5 for this action. Similarly, screen W6 will be used for canceling or postponing specific sessions of a group. Program staff will use screen W7 to assign clients to a group; the screen will allow programs to manage the number of the clients in a group to ensure appropriate group size.