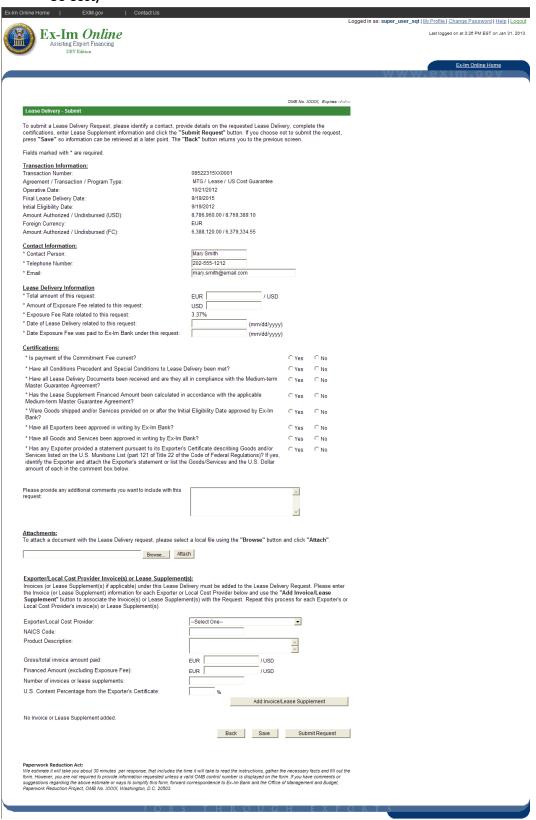

The remainder of this document will provide screenshots of the sample Disbursement Request Forms that can be submitted by a Lender through the Ex-Im Online System. These forms are only available in

electronic format and therefore all Lenders are required to submit for approval "on-line." The on-line process helps to confirm that all necessary data is collected up-front by enforcing data validations upon submission as well as ensuring the integrity of the data, meaning what was entered by the Lender, is what is received by Ex-Im Bank. As mentioned earlier, the decision to approve or decline a disbursement request is recorded on the history page and, in addition, is communicated via email to the individual assigned as the contact person on the disbursement request form. Depending on certain attributes of the transaction, the System will dynamically display the appropriate request form (i.e., if the transaction is a foreign currency deal, if the transaction contains local cost, etc.). In addition, the System will automatically display certain fields that are "view-only." This is data that Ex-Im Bank is able to pre-populate based on transaction details stored in our transaction processing systems. These fields are included in the Transaction Information Section. The MT Exposure Fee rate is also pre-populated for transactions under the Medium-Term Guarantee program.