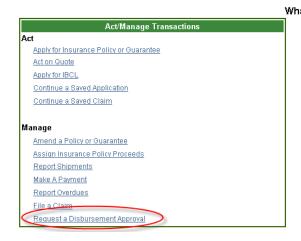

#### I. Summary

Ex-Im Bank has developed an electronic disbursement approval processing system for guaranteed lenders with transactions documented under Medium-term Master Guarantee Agreements. After an export transaction has been authorized by Ex-Im Bank and legal documentation has been completed, the lender will obtain and review the required disbursement documents (e.g. invoices, bills of lading, Exporter's Certificates, etc.) and will disburse the proceeds of the loan for eligible goods and services. In order to obtain approval of the disbursement, the lender will access and complete an electronic questionnaire through ExIm Online. Ex-Im Bank's action (approved or declined) will be posted on the lender's history page.