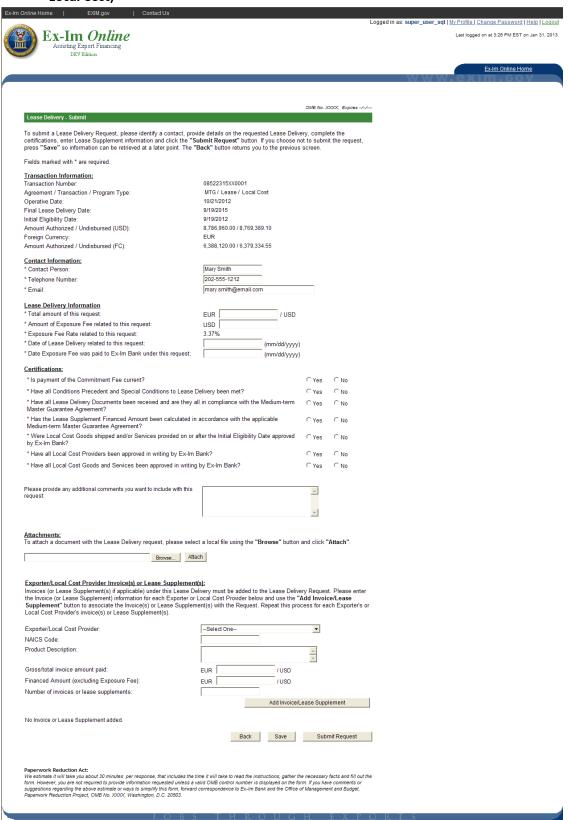

The remainder of this document will provide screenshots of the sample Disbursement Request Forms that can be submitted by a Lender through the Ex-Im Online System. These forms are only available in

electronic format and therefore all Lenders are required to submit for approval "on-line." The on-line process helps to confirm that all necessary data is collected up-front by enforcing data validations upon submission as well as ensuring the integrity of the data, meaning what was entered by the Lender, is what is received by Ex-Im Bank. As mentioned earlier, the decision to approve or decline a disbursement request is recorded on the history page and, in addition, is communicated via email to the individual assigned as the contact person on the disbursement request form. Depending on certain attributes of the transaction, the System will dynamically display the appropriate request form (i.e., if the transaction is a foreign currency deal, if the transaction contains local cost, etc.). In addition, the System will automatically display certain fields that are "view-only." This is data that Ex-Im Bank is able to pre-populate based on transaction details stored in our transaction processing systems. These fields are included in the Transaction Information Section. The MT Exposure Fee rate is also pre-populated for transactions under the Medium-Term Guarantee program.