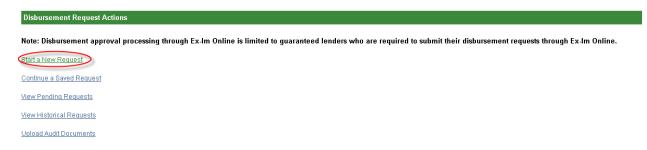

#### I. Summary

Ex-Im Bank has developed an electronic disbursement approval processing system for guaranteed lenders with transactions documented under Medium-term Master Guarantee Agreements. After an export transaction has been authorized by Ex-Im Bank and legal documentation has been completed, the lender will obtain and review the required disbursement documents (e.g. invoices, bills of lading, Exporter's Certificates, etc.) and will disburse the proceeds of the loan for eligible goods and services. In order to obtain approval of the disbursement, the lender will access and complete an electronic questionnaire through ExIm Online. Ex-Im Bank's action (approved or declined) will be posted on the lender's history page.