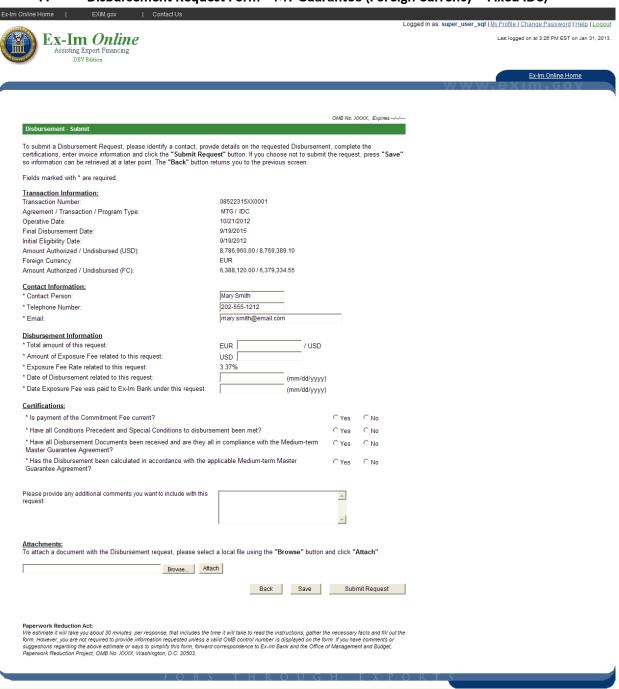

Finally, transactions denominated in a foreign currency may be authorized under Master Guarantee Agreements 1 and 2 listed above. Disbursements under these transactions have special foreign exchange conversion rules depending on whether the U.S. exporter receives payment in U.S. dollars or a foreign currency under the terms of its supply contract. There are slight variations in the request which reflect the foreign exchange conversion approach:

- ✓ Fixed (the U.S. Exporter is paid in foreign currency): The lender is required to enter all financial data in foreign currency values and the System will convert the information to U.S. dollars based on a pre-approved fixed exchange rate associated to the transaction.
- ✓ Floating (the U.S. Exporter is paid in U.S. dollars): The lender is required to enter the total amount of the request in both U.S. dollars and foreign currency values so that a conversion rate can be established with the remaining financial data entered only in U.S. dollars.

The remainder of this document will provide screenshots of the sample Disbursement Request Forms that can be submitted by a Lender through the Ex-Im Online System. These forms are only available in

electronic format and therefore all Lenders are required to submit for approval "on-line." The on-line process helps to confirm that all necessary data is collected up-front by enforcing data validations upon submission as well as ensuring the integrity of the data, meaning what was entered by the Lender, is what is received by Ex-Im Bank. As mentioned earlier, the decision to approve or decline a disbursement request is recorded on the history page and, in addition, is communicated via email to the individual assigned as the contact person on the disbursement request form. Depending on certain attributes of the transaction, the System will dynamically display the appropriate request form (i.e., if the transaction is a foreign currency deal, if the transaction contains local cost, etc.). In addition, the System will automatically display certain fields that are "view-only." This is data that Ex-Im Bank is able to pre-populate based on transaction details stored in our transaction processing systems. These fields are included in the Transaction Information Section. The MT Exposure Fee rate is also pre-populated for transactions under the Medium-Term Guarantee program.

#### Transaction Information:

Transaction Number:

Agreement / Transaction / Program Type:

Operative Date:

Final Disbursement Date:

Initial Eligibility Date:

Amount Authorized / Undisbursed (USD):

08522315XX0001

MTG / US Cost Guarantee

10/21/2012

9/19/2015

9/19/2012

8,786,960.00 / 8,769,389.10

The System will default the Contact Information fields based on the contact information submitted with the disbursement request and provide the option for the Lender to update this information. The contact person will receive all email correspondence distributed by the System in reference to the disbursement request submitted.

#### Contact Information:

- \* Contact Person:
- \* Telephone Number:
- \* Email:

Mary Smith

202-565-2200

marv.smith@email.com

Lastly, where noted, the System will require at least one invoice entry to be included with a disbursement request as well as any required field will be designed with an asterisk (\*). For transactions where the Exposure Fee was paid up front and not financed, the System will not require the Lender to input the Exposure Fee amount and Date Exposure Fee paid. This information is known by the System because it is data that is collected prior to disbursement and subsequently stored in Ex-Im Online.