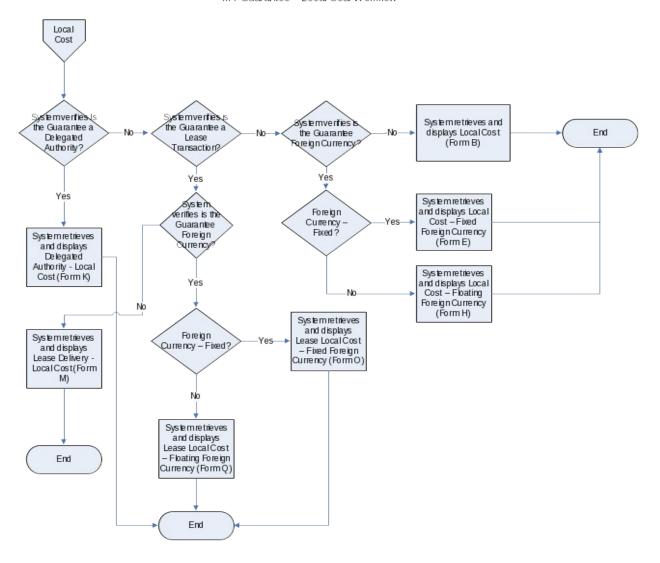

The following section provides workflow diagrams, which define the process that will lead the System to determine which form should be presented to the Lender. In order to better illustrate the data collected for each form, a matrix has been included to show the data elements captured for each variation of the disbursement request form. In addition, Section III. includes sample screenshots of each request form with the appropriate reference to a particular workflow process (i.e. A. Disbursement Request Form – MT Guarantee (US Cost) corresponds to MT Guarantee – US Cost Workflow "Form A reference" and "Form A" on the matrix).

#### A. Workflow processes

The workflow diagrams illustrate the System processes that occur when identifying which disbursement request form to display to the lender. Section III. provides sample screenshots which correspond to an "end state" outlined through the workflow as well as a column in the data matrix outlining the specific elements displayed on a particular form (see section II.)

#### MT Guarantee - Local Cost Workflow

MT Guarantee - Local Cost Workflow