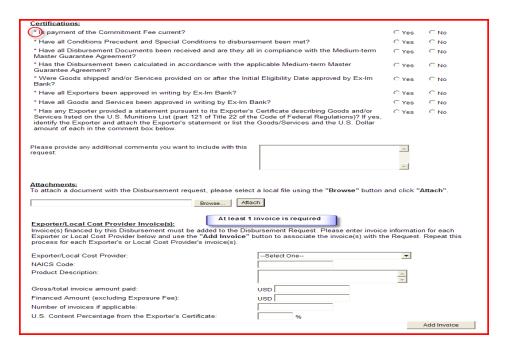

The remainder of this document will provide screenshots of the sample Disbursement Request Forms that can be submitted by a Lender through the Ex-Im Online System. These forms are only available in

electronic format and therefore all Lenders are required to submit for approval "on-line." The on-line process helps to confirm that all necessary data is collected up-front by enforcing data validations upon submission as well as ensuring the integrity of the data, meaning what was entered by the Lender, is what is received by Ex-Im Bank. As mentioned earlier, the decision to approve or decline a disbursement request is recorded on the history page and, in addition, is communicated via email to the individual assigned as the contact person on the disbursement request form. Depending on certain attributes of the transaction, the System will dynamically display the appropriate request form (i.e., if the transaction is a foreign currency deal, if the transaction contains local cost, etc.). In addition, the System will automatically display certain fields that are "view-only." This is data that Ex-Im Bank is able to pre-populate based on transaction details stored in our transaction processing systems. These fields are included in the Transaction Information Section. The MT Exposure Fee rate is also pre-populated for transactions under the Medium-Term Guarantee program.

#### Transaction Information:

Transaction Number:

Agreement / Transaction / Program Type:

Operative Date:

Final Disbursement Date:

Initial Eligibility Date:

Amount Authorized / Undisbursed (USD):

08522315XX0001

MTG / US Cost Guarantee

10/21/2012

9/19/2015

9/19/2012

8,786,960.00 / 8,769,389.10

The System will default the Contact Information fields based on the contact information submitted with the disbursement request and provide the option for the Lender to update this information. The contact person will receive all email correspondence distributed by the System in reference to the disbursement request submitted.

#### Contact Information:

- \* Contact Person:
- \* Telephone Number:
- \* Email:

Mary Smith

202-565-2200

marv.smith@email.com

Lastly, where noted, the System will require at least one invoice entry to be included with a disbursement request as well as any required field will be designed with an asterisk (\*). For transactions where the Exposure Fee was paid up front and not financed, the System will not require the Lender to input the Exposure Fee amount and Date Exposure Fee paid. This information is known by the System because it is data that is collected prior to disbursement and subsequently stored in Ex-Im Online.

To better understand what is being communicated in the following pages, see below for a list of acronyms and their corresponding definition:

- MT Medium-Term
- MTG Medium Term Guarantee
- IDC Interest During Construction
- FC Foreign Currency
- USD U.S. Dollar
- EOL Ex-Im Online