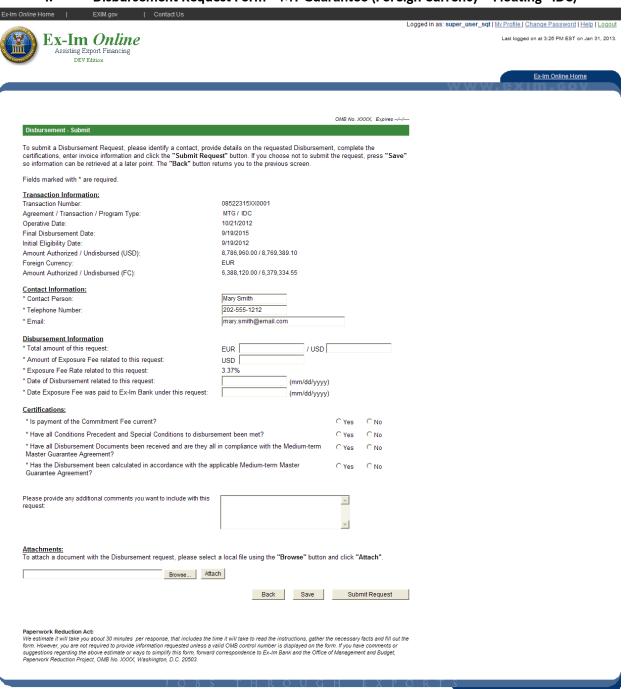

Finally, transactions denominated in a foreign currency may be authorized under Master Guarantee Agreements 1 and 2 listed above. Disbursements under these transactions have special foreign exchange conversion rules depending on whether the U.S. exporter receives payment in U.S. dollars or a foreign currency under the terms of its supply contract. There are slight variations in the request which reflect the foreign exchange conversion approach:

- ✓ Fixed (the U.S. Exporter is paid in foreign currency): The lender is required to enter all financial data in foreign currency values and the System will convert the information to U.S. dollars based on a pre-approved fixed exchange rate associated to the transaction.
- ✓ Floating (the U.S. Exporter is paid in U.S. dollars): The lender is required to enter the total amount of the request in both U.S. dollars and foreign currency values so that a conversion rate can be established with the remaining financial data entered only in U.S. dollars.

The remainder of this document will provide screenshots of the sample Disbursement Request Forms that can be submitted by a Lender through the Ex-Im Online System. These forms are only available in

electronic format and therefore all Lenders are required to submit for approval "on-line." The on-line process helps to confirm that all necessary data is collected up-front by enforcing data validations upon submission as well as ensuring the integrity of the data, meaning what was entered by the Lender, is what is received by Ex-Im Bank. As mentioned earlier, the decision to approve or decline a disbursement request is recorded on the history page and, in addition, is communicated via email to the individual assigned as the contact person on the disbursement request form. Depending on certain attributes of the transaction, the System will dynamically display the appropriate request form (i.e., if the transaction is a foreign currency deal, if the transaction contains local cost, etc.). In addition, the System will automatically display certain fields that are "view-only." This is data that Ex-Im Bank is able to pre-populate based on transaction details stored in our transaction processing systems. These fields are included in the Transaction Information Section. The MT Exposure Fee rate is also pre-populated for transactions under the Medium-Term Guarantee program.