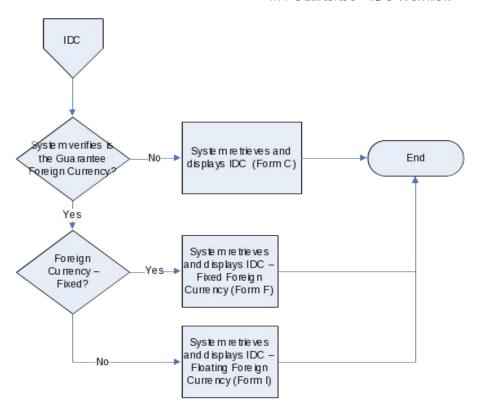

The following section provides workflow diagrams, which define the process that will lead the System to determine which form should be presented to the Lender. In order to better illustrate the data collected for each form, a matrix has been included to show the data elements captured for each variation of the disbursement request form. In addition, Section III. includes sample screenshots of each request form with the appropriate reference to a particular workflow process (i.e. A. Disbursement Request Form – MT Guarantee (US Cost) corresponds to MT Guarantee – US Cost Workflow "Form A reference" and "Form A" on the matrix).

#### A. Workflow processes

The workflow diagrams illustrate the System processes that occur when identifying which disbursement request form to display to the lender. Section III. provides sample screenshots which correspond to an "end state" outlined through the workflow as well as a column in the data matrix outlining the specific elements displayed on a particular form (see section II.)