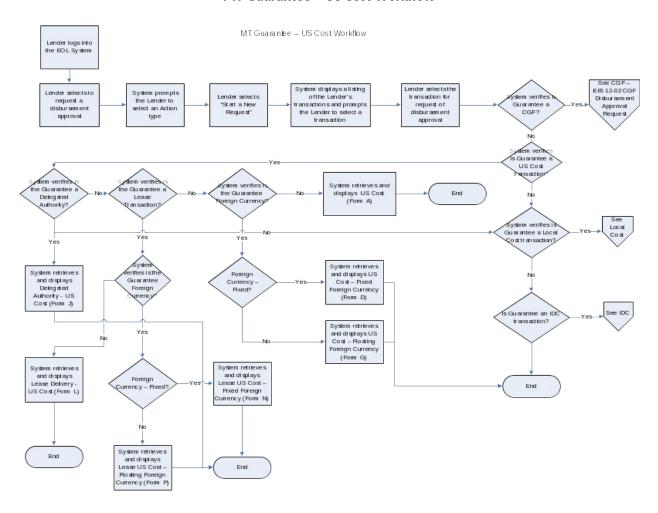

The following section provides workflow diagrams, which define the process that will lead the System to determine which form should be presented to the Lender. In order to better illustrate the data collected for each form, a matrix has been included to show the data elements captured for each variation of the disbursement request form. In addition, Section III. includes sample screenshots of each request form with the appropriate reference to a particular workflow process (i.e. A. Disbursement Request Form – MT Guarantee (US Cost) corresponds to MT Guarantee – US Cost Workflow "Form A reference" and "Form A" on the matrix).

#### A. Workflow processes

The workflow diagrams illustrate the System processes that occur when identifying which disbursement request form to display to the lender. Section III. provides sample screenshots which correspond to an "end state" outlined through the workflow as well as a column in the data matrix outlining the specific elements displayed on a particular form (see section II.)

#### MT Guarantee - US Cost Workflow