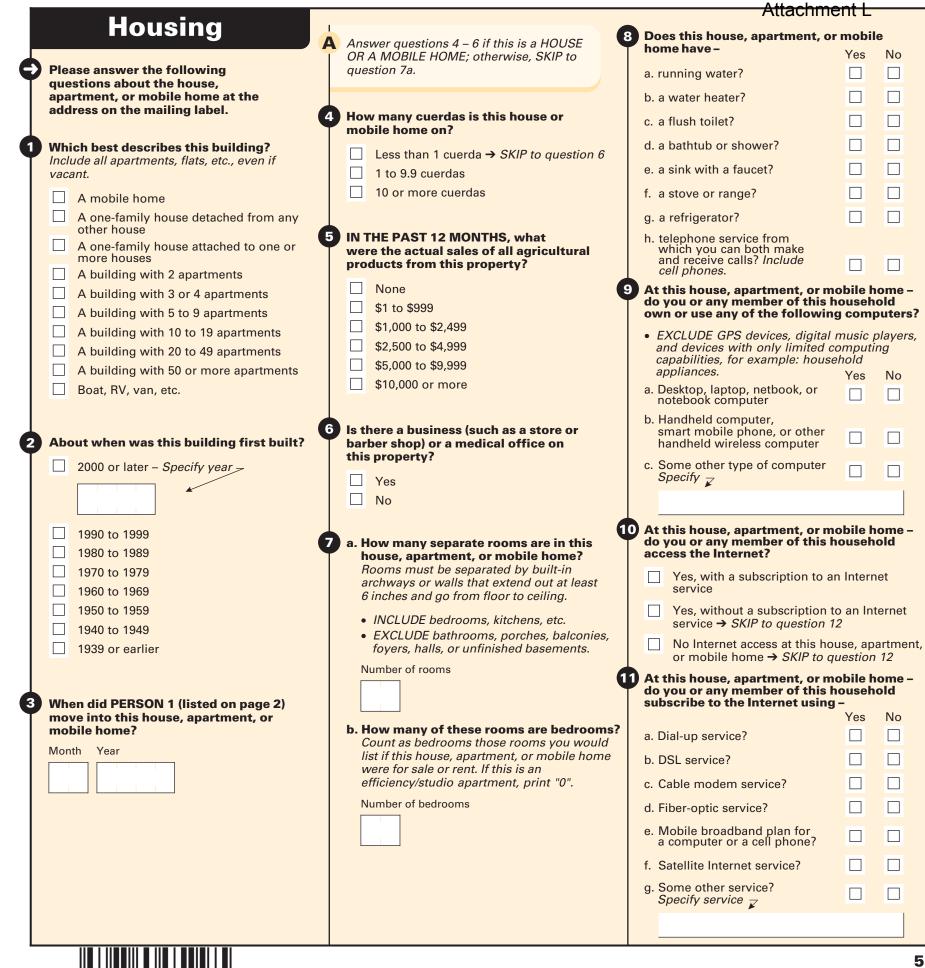

race,<br>or example, Hmong,<br>aotian, Thai, Pakistani,<br>ambodian, and so on. | or Spanish origin<br>anish origin<br>no<br>panish origin – P<br>an, Nicaraguan, S<br>0 one or more b<br>– Print name of<br>panese | gin?<br>Print origin, for example,<br>Salvadoran, Spaniard,<br>oxes.<br>enrolled or principal tribe<br>Native Hawaiian<br>Guamanian or Chamorro<br>Samoan<br>Other Pacific Islander –<br>Print race, for example,<br>Fijian, Tongan, and | Last Name (Plea<br>Sex Male<br>Person 10<br>Last Name (Plea<br>Sex Male<br>Person 11<br>Last Name (Plea<br>Sex Male<br>Person 12                                      | e Female<br>se print)<br>Female<br>Se print)<br>Female<br>Se print) | Age (in years) First Name Age (in years) First Name Age (in years) Age (in years) Age (in years) |           |



| - 1 |                                                                                                                                                                                                                                                                                                                                       |