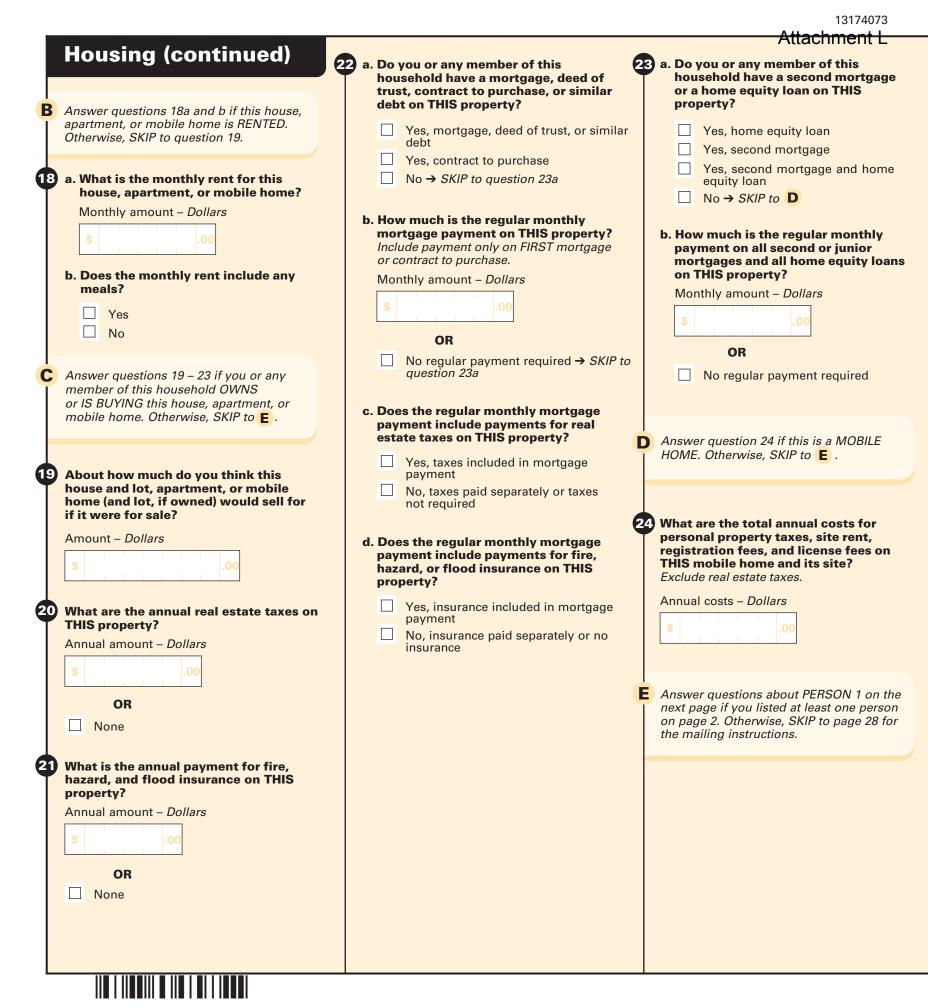

ty payment Included in electricity payment No charge or gas not used Included in electricity payment, Included in rent or condominium fee Included in rent or condominium fee No charge OR Included in rent or condominium fee No charge OR Included in rent or condominium fee No charge OR Included in rent or condominium fee No charge or these fuels not used | <pre>condominium fee in addition to your rent; otherwise, mark the "None" box. Monthly amount - Dollars  S OR OR No S S S S S S S S S S S S S S S S S S</pre>                                                                                                                                                                                                                                                                                           |



|   |                                                                                                                                                                                                                                                                                                                                                                                                                                                                                                                                                                                                                                                                                                                                                                            |