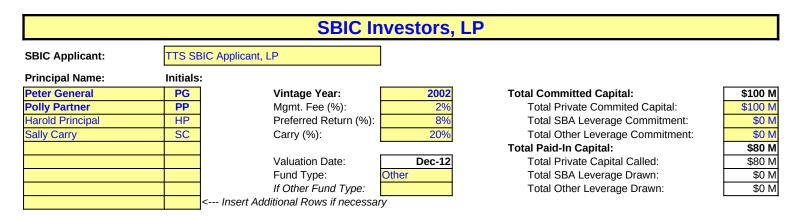

### Strategy Description & Benchmark Type:

SBIC Investors, LP was a small buyout fund that financed management buyouts and other change of control transactions largely in the manufacturing, distribution and transportation sectors of the Southeast United States. The most appropriate benchmark would be a 2003 vintage year, U.S. small buyout benchmark. The 2003 vintage year is recommended because while the fund's first investment was in 2002, it was made in December and is the only investment that was made in 2002.

### Please list and provide contact information for the 10 largest limited partners of this fund.

| Limited Partner                      | Contact Person    | Phone          | Email                      |
|--------------------------------------|-------------------|----------------|----------------------------|
| Teachers Union of Texas              | Joe Limited       | (713) 202-2020 | joe@txtu.org               |
| Texas U College Endowment            | Sally Cio         | (214) 897-0148 | <u>sally@tue.edu</u>       |
| Georgia State Employee Pension       | Beth Pension      | (333) 444-5555 | bpension@gsep.com          |
| Jeremy Worth Trust                   | Jeremy H.N. Worth | (214) 888-1212 | worth@jwt.com              |
| Smith Family Office                  | John Trustee      | (212-555-4646  | jtrustee@smithfamily.org   |
| Nashville City Workers Pension       | N.C. Worker       | (416) 222-1000 | ncworker@ncwp.org          |
| College Endowment Advisers           | Jim Consultant    | (212) 555-1234 | j.consultant@cea.com       |
| Hatfield Family Office               | John Jennings     | (214) 399-3000 | john.jennings@hatfield.org |
| McCoy Family Office                  | Nate Nelson       | (713) 444-4250 | nelson@mccoyinc.com        |
| Regional Community Bank of the South | Barbara S. Banks  | (919) 777-9000 | <u>bbanks@rcbs.com</u>     |

#### Notes:

The investments in this portfolio include only those transactions on which the principals voted as members of the investment committee. SBIC Investors, LP made two investments after Peter General and Polly Partner left the firm in December 2012. These two investments are not included in the exhibit.