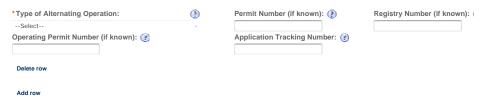

## **ALTERNATION OF PREMISES**

An Alternation of Premises refers to multiple operations being conducted at a location with alternating use of premises, equipment, or tanks between those oper These operations must be between two or more different approved production commodity types, such as a winery, brewery, distillery, or TPWBH. Select "Add rd show each additional alternation. Contact TTB for more information or support about this section @ 1-855-TTB-PONL (1-855-882-7665) M-F 8am - 4pm EST or to access the PONL Customer Reference Guide.