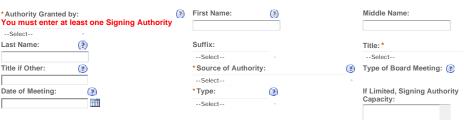

## SIGNING AUTHORITY

Complete this table to establish *employees of the company* who have the authority to sign and act on behalf of the applicant / industry member with TTB. Select 'Add row' for each person or title being granted authority. Contact TTB for more information or support about this section @ 1-855-TTB-PONL (1-855-88 F 8am - 4pm EST or click here to access the PONL Costomer Reference Guide.

MUST HAVE A MINIMUM OF ONE ROW COMPLETED.

Accela Citizen Access Page 3 of 3

Continue Application »

Save and resume later: