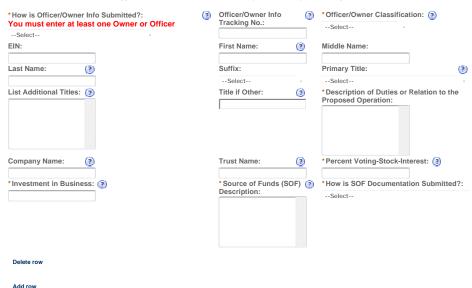

## OFFICER/OWNERSHIP INFORMATION

AT MINIMUM ONE ROW MUST BE COMPLETED IN THIS TABLE

This table must be completed for every person that will be listed as a sole proprietor, partner, officer, director, member, managing member, or stockholder holdir ownership of 10% or more as well as for any company / trust which is an owner / member pertaining to this application.

Before completing this table, submit Owner Officer Information (OOI) application(s) for every person / company / trust identified in the statement above.

After submitting all OOI application(s), you will receive an OOI Tracking Number(s) necessary to complete this table. Submit OOI application(s) in conjunction w application.

Select "Add row" for each person or company/trust related to the application.

Contact TTB for more information or support about this section at 1-855-TTB-PONL (1-855-882-7665) M-F 8am - 4pm EST.