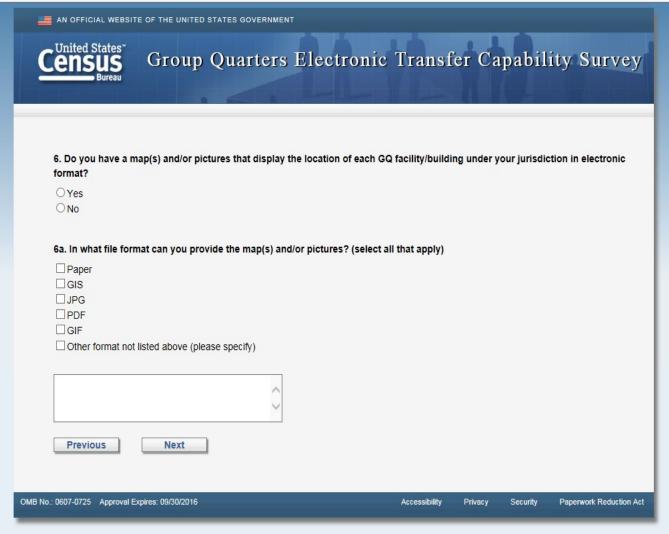

|

dit <u>V</u>iew Favorites <u>T</u>ools <u>H</u>elp

EPMT - TrainingVideos 🔐 Group Quarters Capability... 🥟 Performance Management 🚻 Team Documents - All Do... 🚻 Special Populations Integr... 📆 Final Version Presentation ... 資 Web Slice Gallery 🕶







Edit View Favorites Tools Help

EPMT - Training Videos 📅 Group Quarters Capability... 🥞 Performance Management 🚻 Team Documents - All Do... 🚻 Special Populations Integr... 🚻 Final Version Presentation ... 🎒 Web Slice Gallery 🔻



ow Panel











Show Panel

File Edit View Favorites Tools Help

AN OFFICIAL WEBSITE OF THE UNITED STATES GOVERNMENT United States Group Quarters Electronic Transfer Capability Survey

7. Are you able to transmit the requested data, map(s) and/or pictures electronically through the internet to the U.S. Census Bureau?

O Yes

O No (please explain why)

Previous

Next

File Edit View Favorites Tools Help







AN OFFICIAL WEBSITE OF THE UNITED STATES GOVERNMENT









United States Group Quarters Electronic Transfer Capability Survey

8. Are you willing to participate in the 2016 Group Quarters Electronic Transfer Test?

- O Yes
- O No
- O Maybe (please explain why)

Previous

Next

Privacy



http://idc4.ssd.census.gov:3121/gqetc/notes#





File Edit View Favorites Tools Help



Show Panel