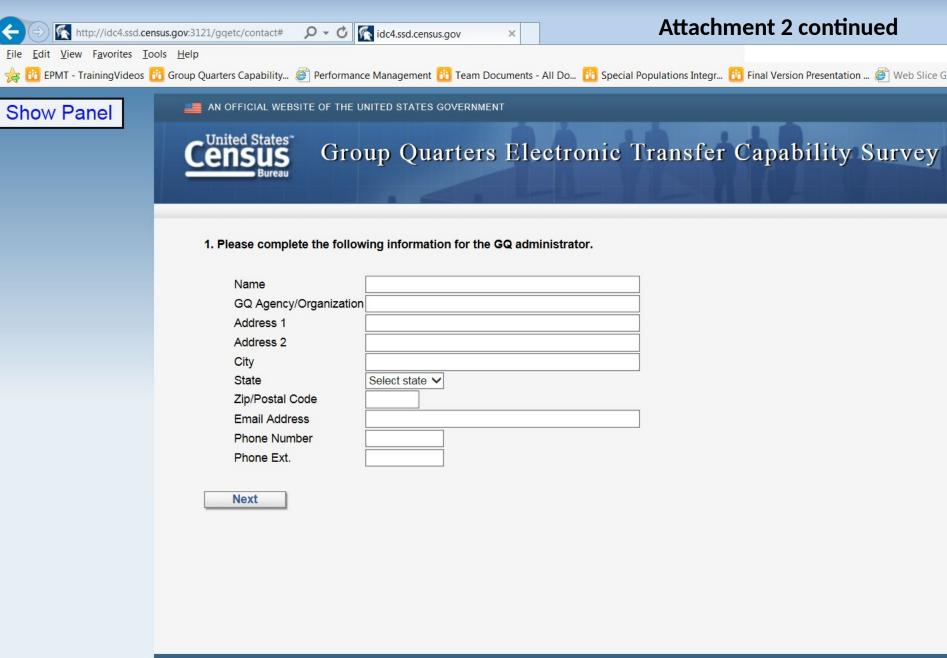

#### Welcome

The U.S. Census Bureau welcomes you to the Group Quarters Electronic Transfer Capability Survey (GQETCS) website.

Your responses to the GQETCS will assist us in our planning efforts to enumerate Group Quarter (GQ) facilities for the 2020 Census.

We estimate it will take less than fifteen minutes to complete this brief survey.

Provided for your reference is the request letter from the Associate Director for the 2020 Census and Decennial Census Programs (see