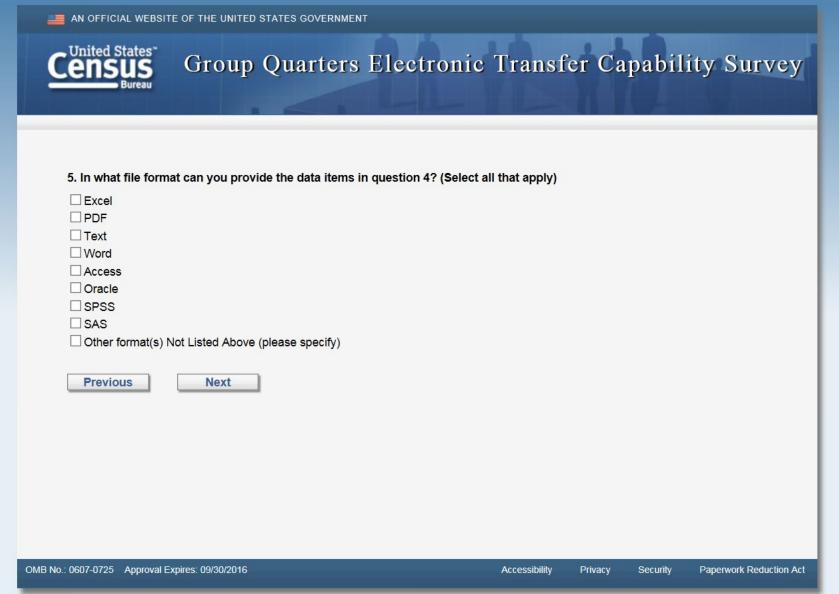

Show Panel

| AN OFFICIAL WEBSITE OF THE UNITED STATES GOVERNMENT                                                                                                                                                                                                                                                                                                                                                                                                                                                                                                                                                                                                                                                 |
|-----------------------------------------------------------------------------------------------------------------------------------------------------------------------------------------------------------------------------------------------------------------------------------------------------------------------------------------------------------------------------------------------------------------------------------------------------------------------------------------------------------------------------------------------------------------------------------------------------------------------------------------------------------------------------------------------------|
| Census Group Quarters Electronic Transfer Capability Survey                                                                                                                                                                                                                                                                                                                                                                                                                                                                                                                                                                                                                                         |
| 4. Which of the following data items are readily available electronically for each GQ facility/building under your jurisdiction?  (Select all that apply)  NAME for each Primary GQ Contact Person (first, middle, last)  NAME for each GQ under your jurisdiction  ADDRESS for each GQ under your jurisdiction (street number, street name, city, state, zip code)  MAXIMUM NUMBER of individuals that can stay in each GQ  NAME of each person residing in a GQ (first, middle, last)  SEX of each person residing in a GQ  AGE of each person residing in a GQ  DATE of BIRTH of each person residing in a GQ  HISPANIC ORIGIN of each person residing in a GQ  All of the above  Previous  Next |
| OMB No.: 0607-0725 Approval Expires: 09/30/2016 Accessibility Privacy Security Paperwork Reduction Act                                                                                                                                                                                                                                                                                                                                                                                                                                                                                                                                                                                              |