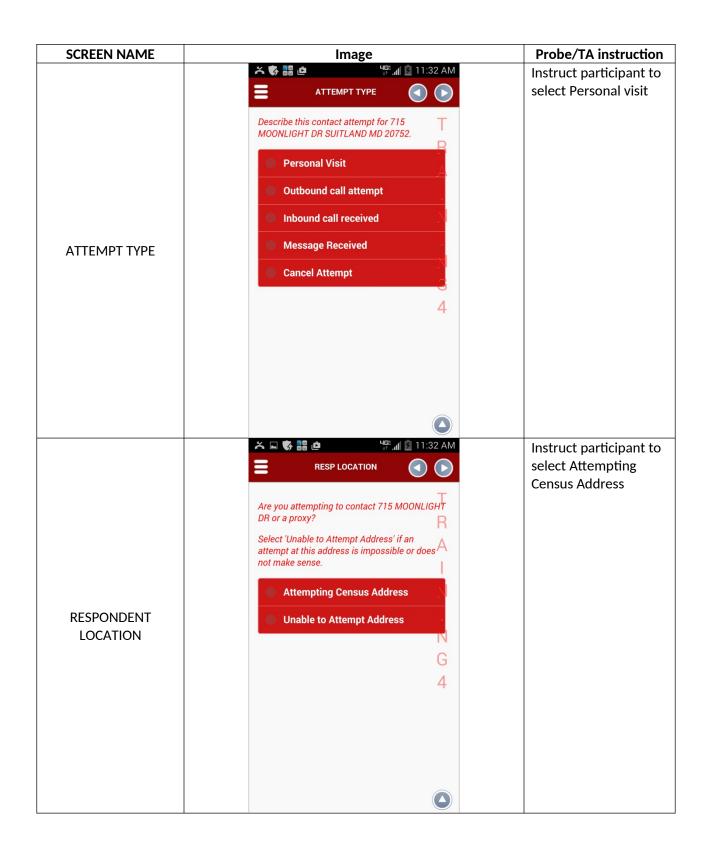

What does mortgage or loan mean to you in this question? How about "home equity loan"? HOME Do you or does someone in this household own this house, apartment, or mobile home with a mortgage or loan (including home equity loans), own it free and clear, rent it, or occupy it without having to pay rent? Owned by you or someone in this **HOME** household with a mortgage or loan. Include home equity loans Owned by you or someone in this household free and clear (without a mortgage or loan) Rented Occupied without payment of rent





Do you have any comments on this screen?
Did you have any difficulty finding the correct relationship?
What does "foster child" mean to you in this question?



If issues entering information, Do you have any comments on this screen? What wou