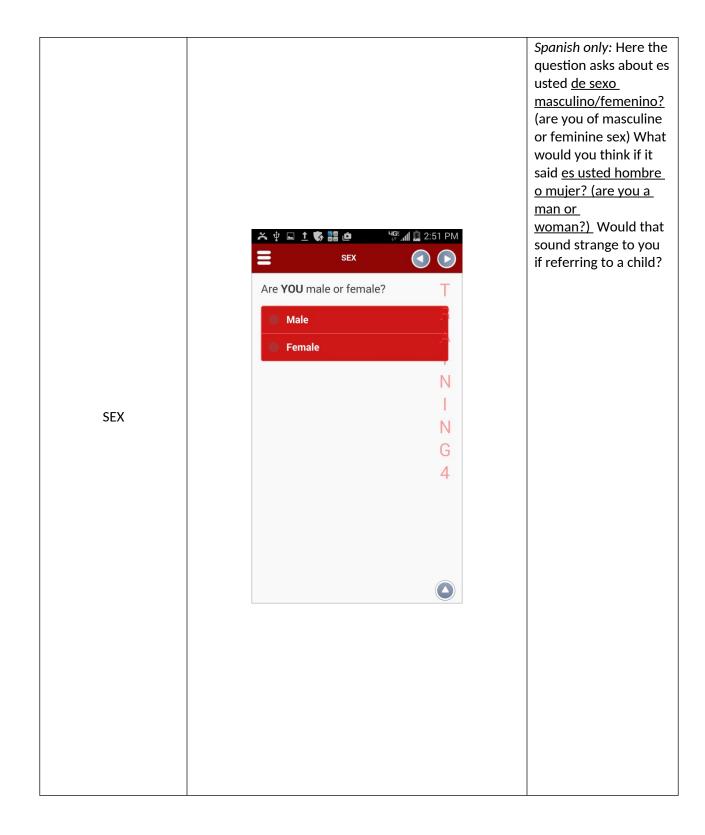

What does mortgage or loan mean to you in this question? How about "home equity loan"? HOME Do you or does someone in this household own this house, apartment, or mobile home with a mortgage or loan (including home equity loans), own it free and clear, rent it, or occupy it without having to pay rent? Owned by you or someone in this **HOME** household with a mortgage or loan. Include home equity loans Owned by you or someone in this household free and clear (without a mortgage or loan) Rented Occupied without payment of rent