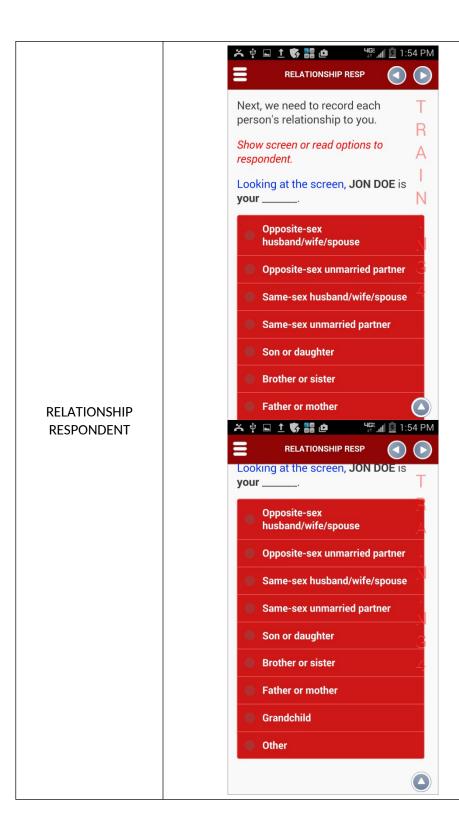

Do you have any comments on this screen?
Did you have any difficulty finding the correct relationship?
What does "foster child" mean to you in this question?

If issues entering information, Do you have any comments on this screen? What would you do if you did not know the persons date of birth?" 💢 🜵 🗔 🐧 👣 🔡 🖒 💢 💆 2:52 PM DATE OF BIRTH What is **your** date of birth? Month Day DATE OF BIRTH G 4