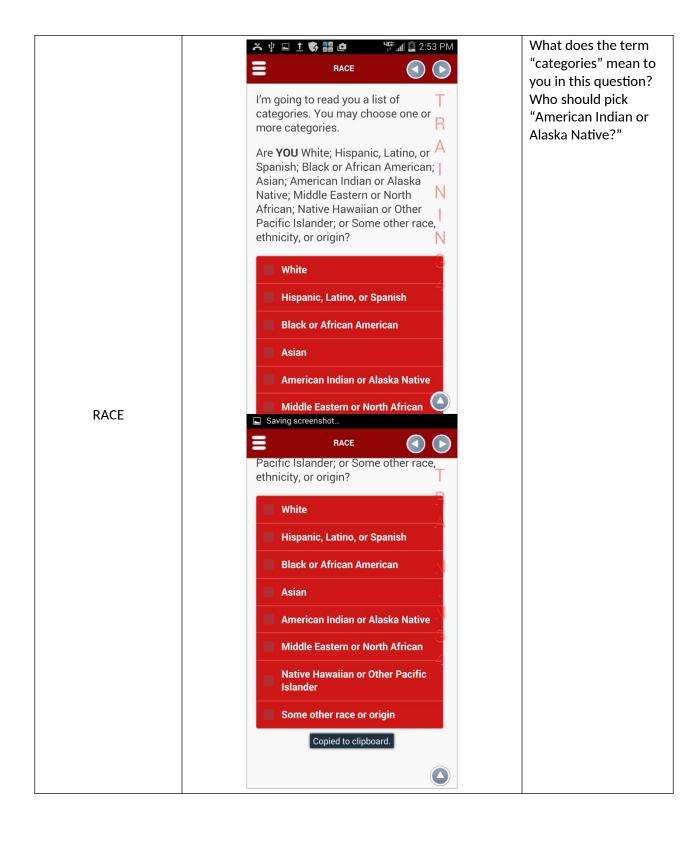

What do you think this question is asking? Do you have any comments on the introduction, the question or answer categories? 💢 🜵 🗔 🐧 👣 🔡 🖒 💢 💆 2:53 PM DETAILED ORIGIN W You said **YOU** are White. Please specify, for example, German, Irish, English, Italian, Polish, French, etc. German Irish English DETAILED ORIGIN W Italian Polish French Enter, for example, Scottish, Norwegian, Dutch,