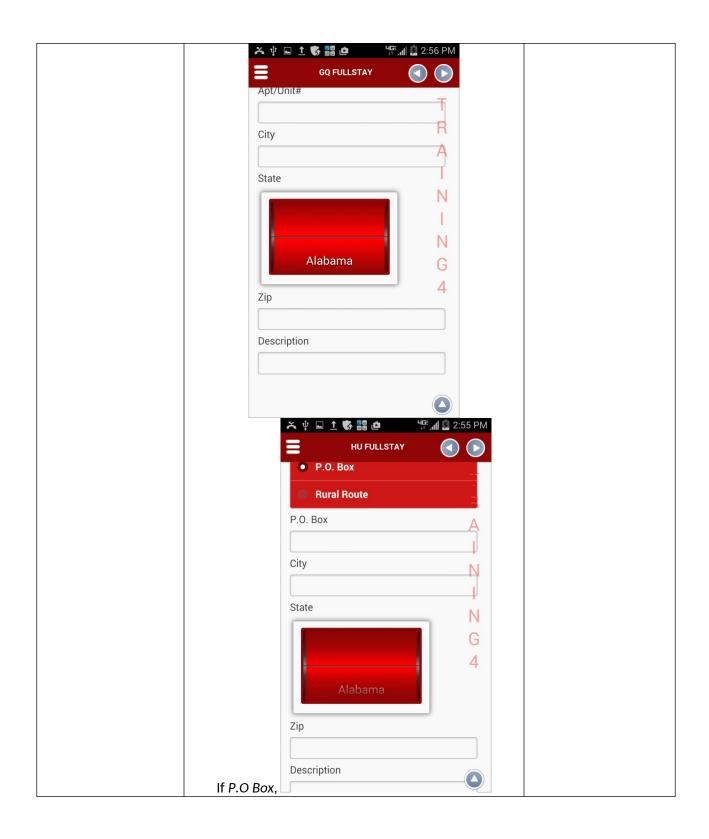

What does the term group facility mean to you here? **GQ FULLSTAY** Please provide the full address of the group facility where you sometimes R live Probe for as much address information as possible. Street address P.O. Box **GQ FULL STAY Rural Route** If Street address, See HU FULL STAY If P.O. Box, See HU FULL STAY If Rural Route, See HU FULL STAY