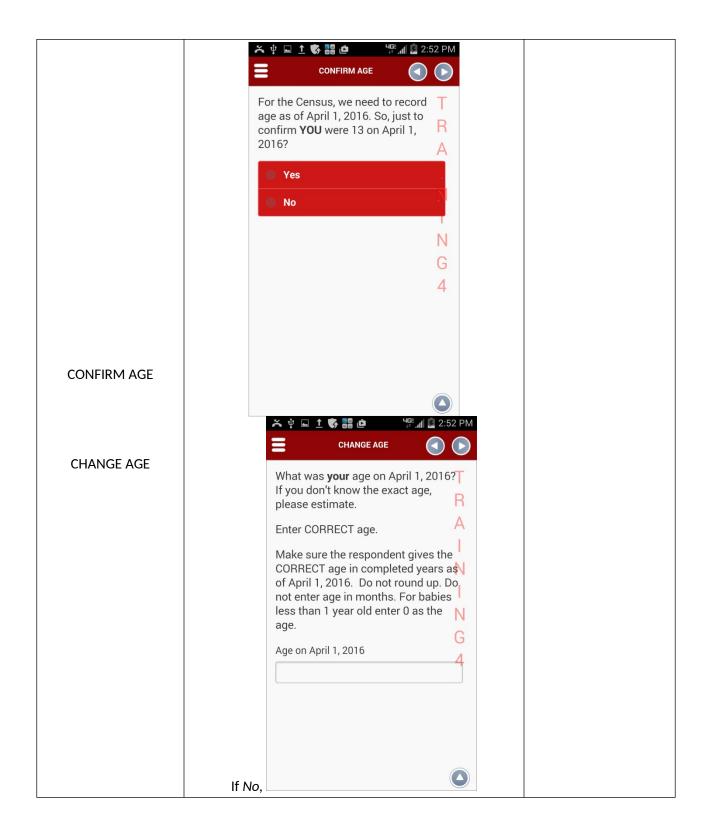

Do you have any comments on this screen?
Did you have any difficulty finding the correct relationship?
What does "foster child" mean to you in this question?

If issues entering information, Do you have any comments on this screen? What would you do if you did not know the persons date of birth?" 💢 🜵 🗔 🐧 👣 🔡 🖒 💢 💆 2:52 PM DATE OF BIRTH What is **your** date of birth? Month Day DATE OF BIRTH G 4