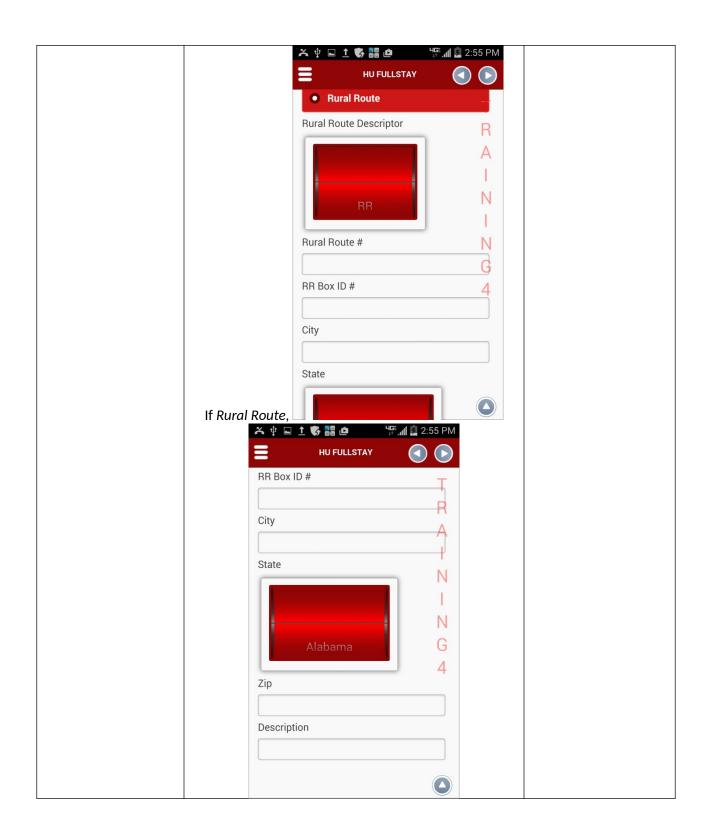

What does the term group facility mean to you here? **GQ FULLSTAY** Please provide the full address of the group facility where you sometimes R live Probe for as much address information as possible. Street address P.O. Box **GQ FULL STAY Rural Route** If Street address, See HU FULL STAY If P.O. Box, See HU FULL STAY If Rural Route, See HU FULL STAY