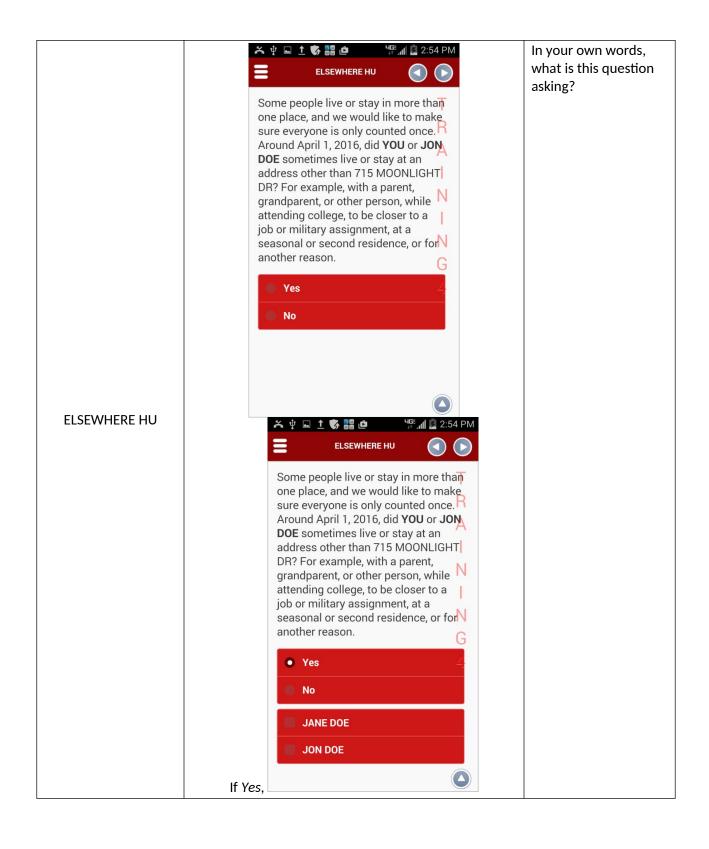

What does mortgage or loan mean to you in this question? How about "home equity loan"? HOME Do you or does someone in this household own this house, apartment, or mobile home with a mortgage or loan (including home equity loans), own it free and clear, rent it, or occupy it without having to pay rent? Owned by you or someone in this **HOME** household with a mortgage or loan. Include home equity loans Owned by you or someone in this household free and clear (without a mortgage or loan) Rented Occupied without payment of rent