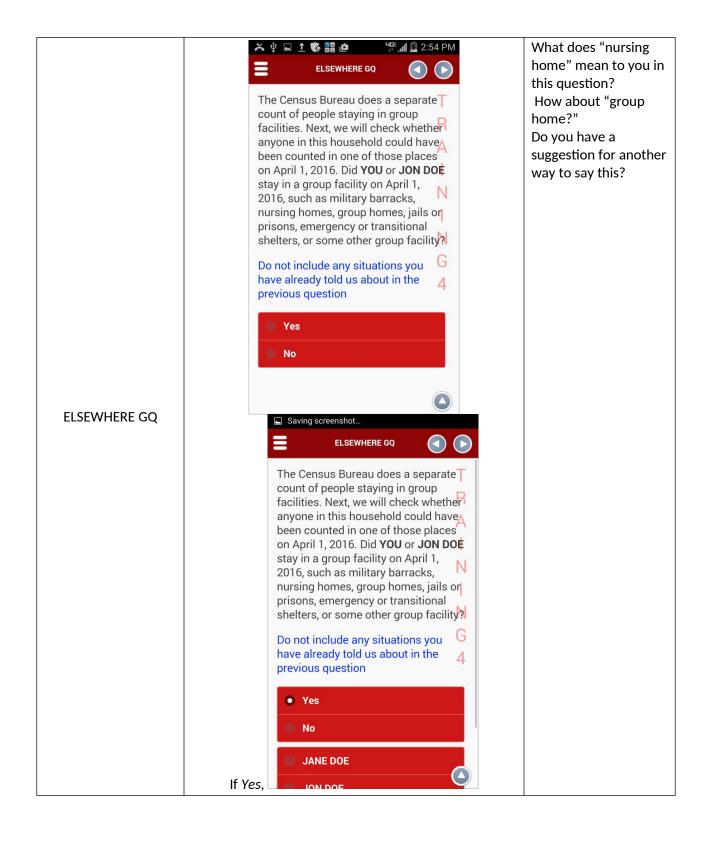

What does the term group facility mean to you here? **GQ FULLSTAY** Please provide the full address of the group facility where you sometimes R live Probe for as much address information as possible. Street address P.O. Box **GQ FULL STAY Rural Route** If Street address, See HU FULL STAY If P.O. Box, See HU FULL STAY If Rural Route, See HU FULL STAY