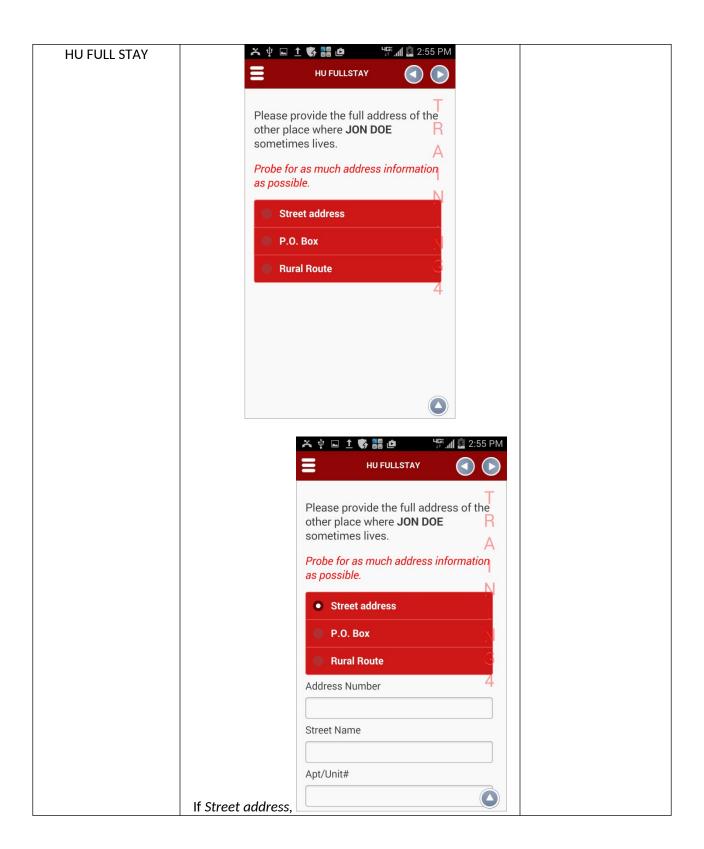

What does the term group facility mean to you here? **GQ FULLSTAY** Please provide the full address of the group facility where you sometimes R live Probe for as much address information as possible. Street address P.O. Box **GQ FULL STAY Rural Route** If Street address, See HU FULL STAY If P.O. Box, See HU FULL STAY If Rural Route, See HU FULL STAY