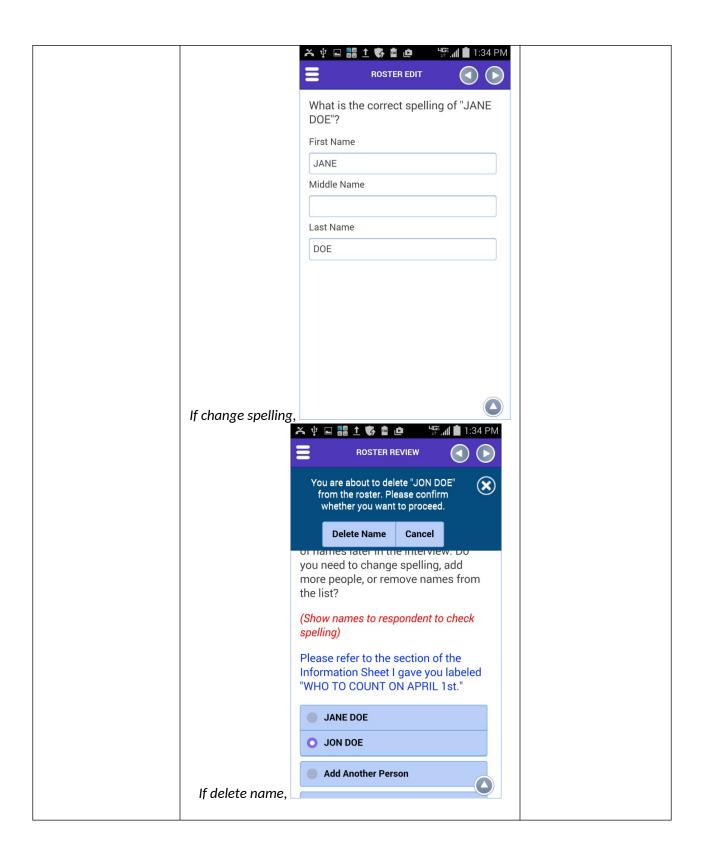

Do you have any comments on this screen?
Did you have any difficulty finding the correct relationship?
What does "foster child" mean to you in this question?

If issues entering information, Do you have any comments on this screen? What would you do if you did not know the persons date of birth?" 💢 🜵 🗔 🐧 👣 🔡 🖒 💢 💆 2:52 PM DATE OF BIRTH What is **your** date of birth? Month Day DATE OF BIRTH G 4