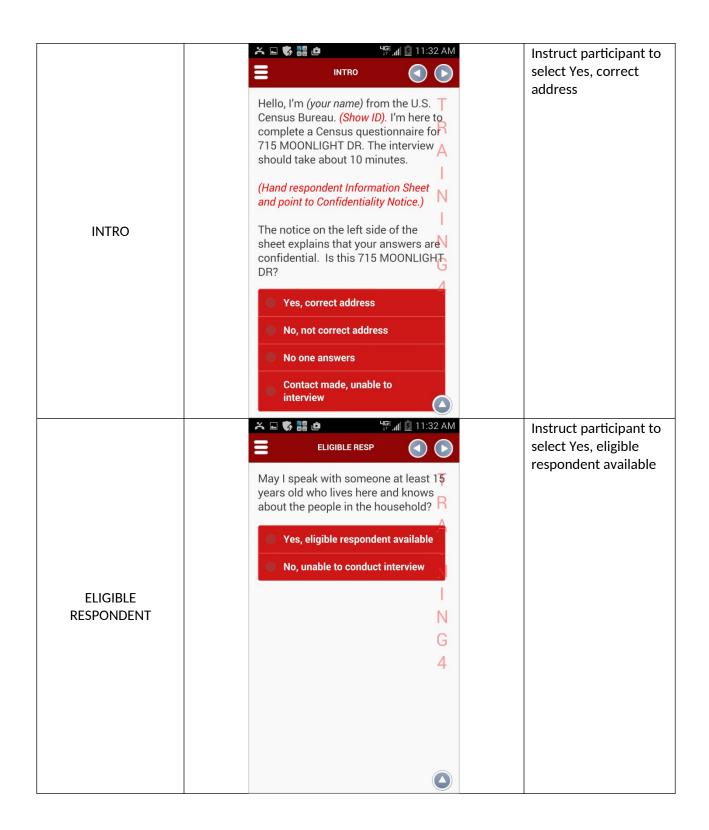

What does mortgage or loan mean to you in this question? How about "home equity loan"? HOME Do you or does someone in this household own this house, apartment, or mobile home with a mortgage or loan (including home equity loans), own it free and clear, rent it, or occupy it without having to pay rent? Owned by you or someone in this **HOME** household with a mortgage or loan. Include home equity loans Owned by you or someone in this household free and clear (without a mortgage or loan) Rented Occupied without payment of rent





Do you have any comments on this screen?
Did you have any difficulty finding the correct relationship?
What does "foster child" mean to you in this question?



If issues entering information, Do you have any comments on this screen? What would