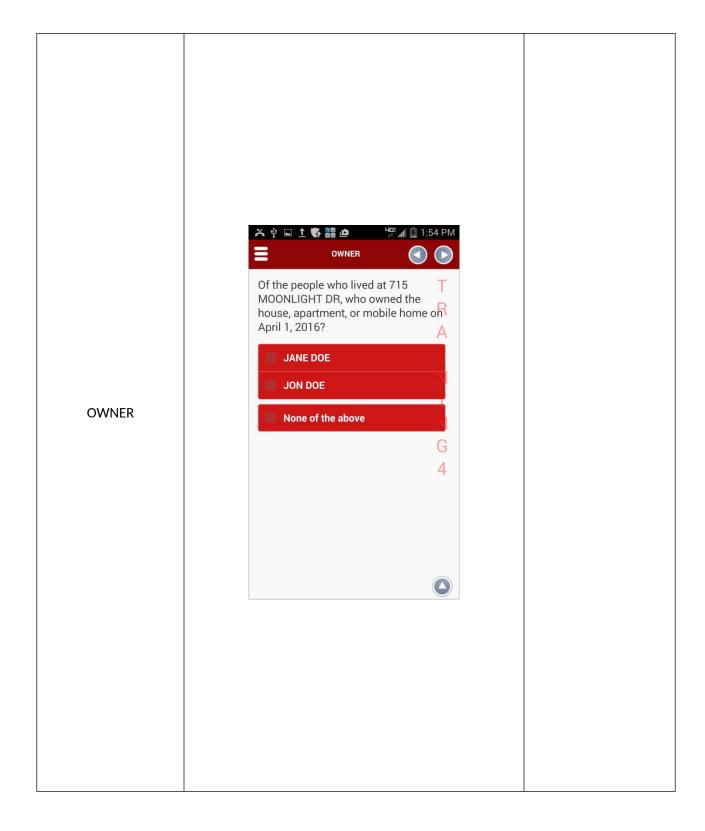

What does mortgage or loan mean to you in this question? How about "home equity loan"? HOME Do you or does someone in this household own this house, apartment, or mobile home with a mortgage or loan (including home equity loans), own it free and clear, rent it, or occupy it without having to pay rent? Owned by you or someone in this **HOME** household with a mortgage or loan. Include home equity loans Owned by you or someone in this household free and clear (without a mortgage or loan) Rented Occupied without payment of rent