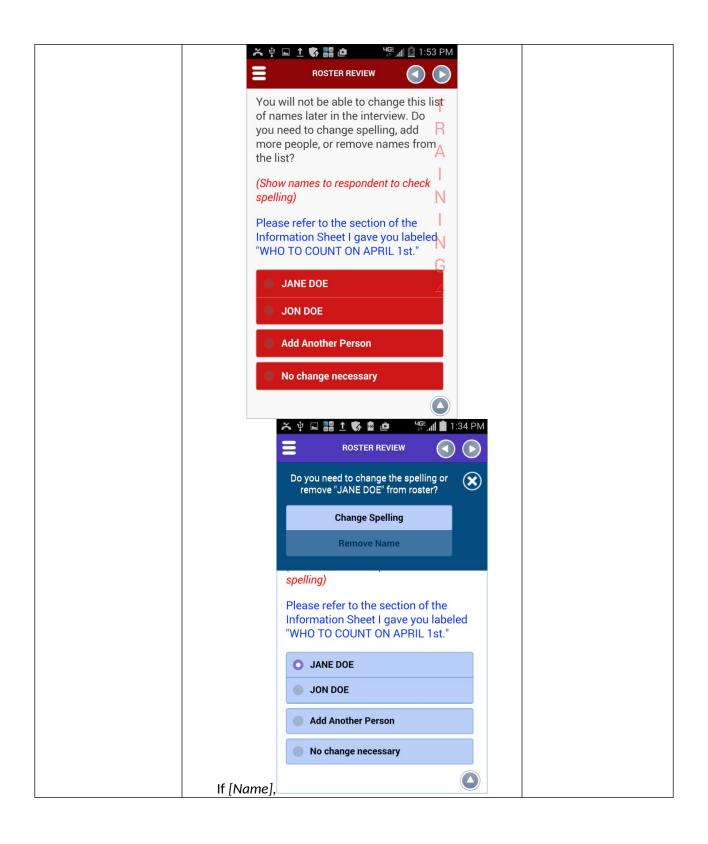

Do you have any comments on this screen?
Did you have any difficulty finding the correct relationship?
What does "foster child" mean to you in this question?

If issues entering information, Do you have any comments on this screen? What would you do if you did not know the persons date of birth?" 💢 🜵 🗔 🐧 👣 🔡 🖒 💢 💆 2:52 PM DATE OF BIRTH What is **your** date of birth? Month Day DATE OF BIRTH G 4