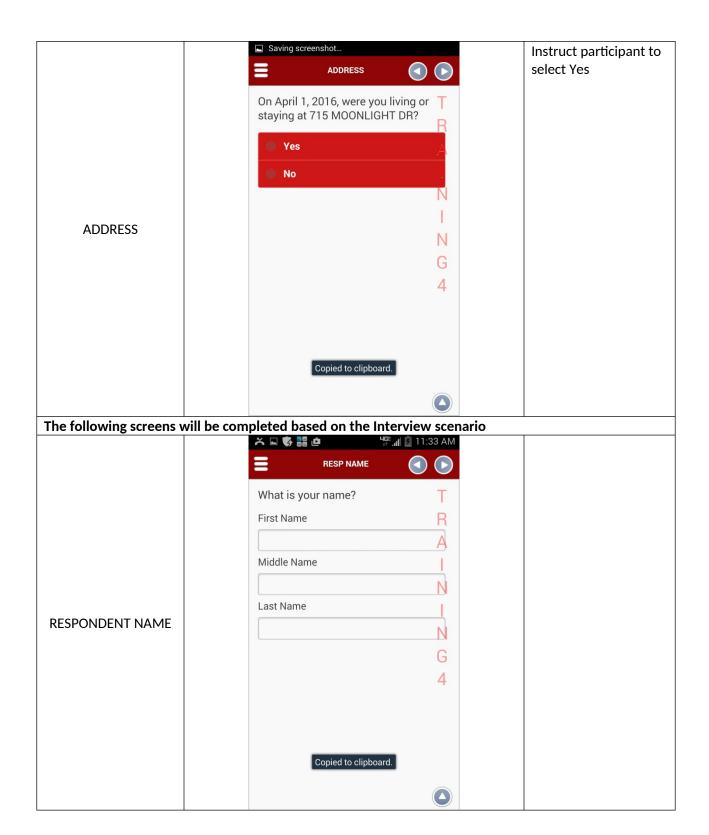

What does mortgage or loan mean to you in this question? How about "home equity loan"? HOME Do you or does someone in this household own this house, apartment, or mobile home with a mortgage or loan (including home equity loans), own it free and clear, rent it, or occupy it without having to pay rent? Owned by you or someone in this **HOME** household with a mortgage or loan. Include home equity loans Owned by you or someone in this household free and clear (without a mortgage or loan) Rented Occupied without payment of rent





Do you have any comments on this screen?
Did you have any difficulty finding the correct relationship?
What does "foster child" mean to you in this question?



If issues entering information, Do you have any comments on this screen? What would y