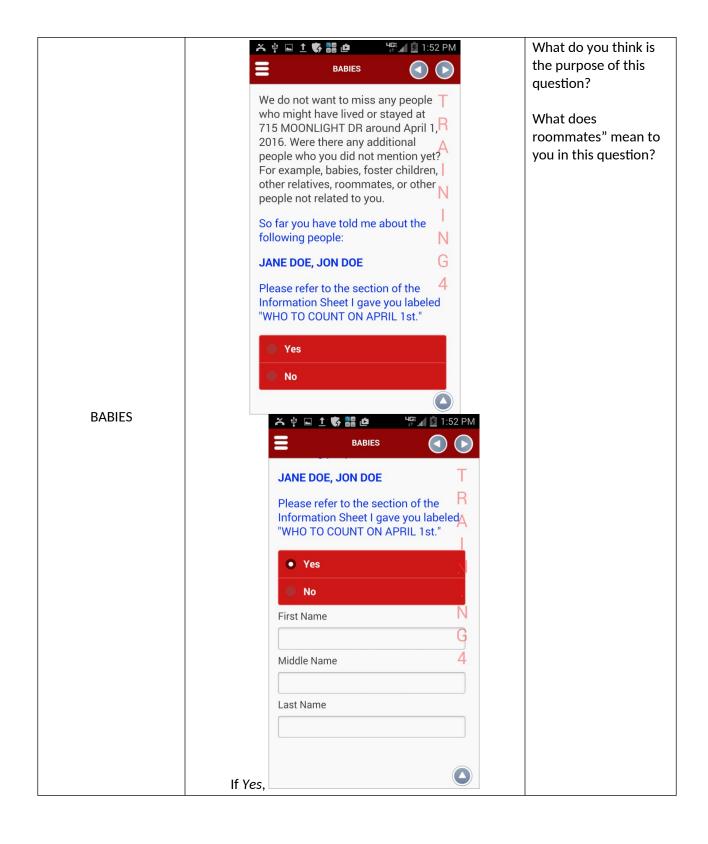

What does mortgage or loan mean to you in this question? How about "home equity loan"? HOME Do you or does someone in this household own this house, apartment, or mobile home with a mortgage or loan (including home equity loans), own it free and clear, rent it, or occupy it without having to pay rent? Owned by you or someone in this **HOME** household with a mortgage or loan. Include home equity loans Owned by you or someone in this household free and clear (without a mortgage or loan) Rented Occupied without payment of rent





Do you have any comments on this screen?
Did you have any difficulty finding the correct relationship?
What does "foster child" mean to you in this question?



If issues entering information, Do you have any comments on this screen? What would you do if