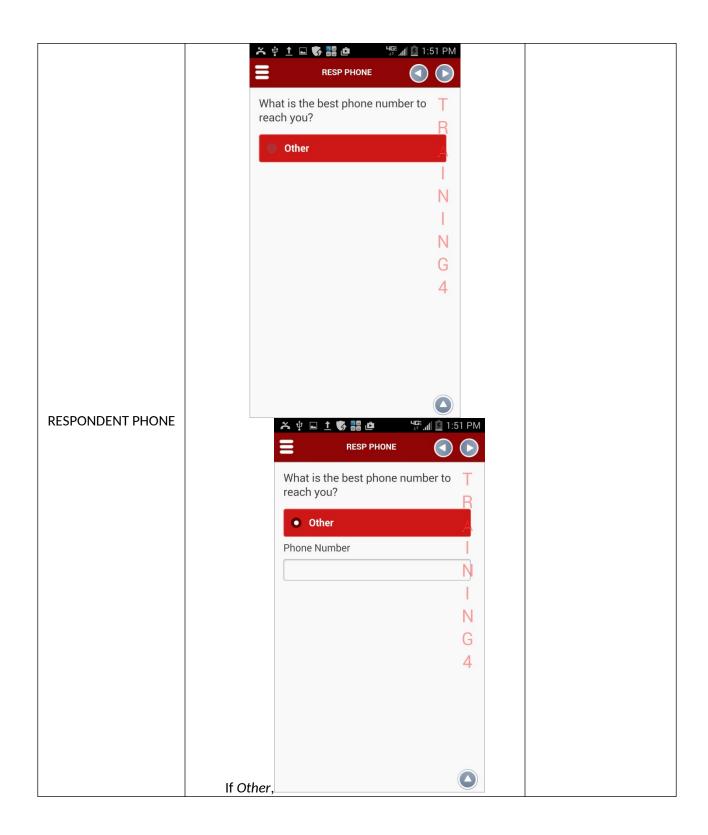

What does mortgage or loan mean to you in this question? How about "home equity loan"? HOME Do you or does someone in this household own this house, apartment, or mobile home with a mortgage or loan (including home equity loans), own it free and clear, rent it, or occupy it without having to pay rent? Owned by you or someone in this **HOME** household with a mortgage or loan. Include home equity loans Owned by you or someone in this household free and clear (without a mortgage or loan) Rented Occupied without payment of rent





Do you have any comments on this screen?
Did you have any difficulty finding the correct relationship?
What does "foster child" mean to you in this question?



If issues entering information, Do you have any comments on this screen? What would you