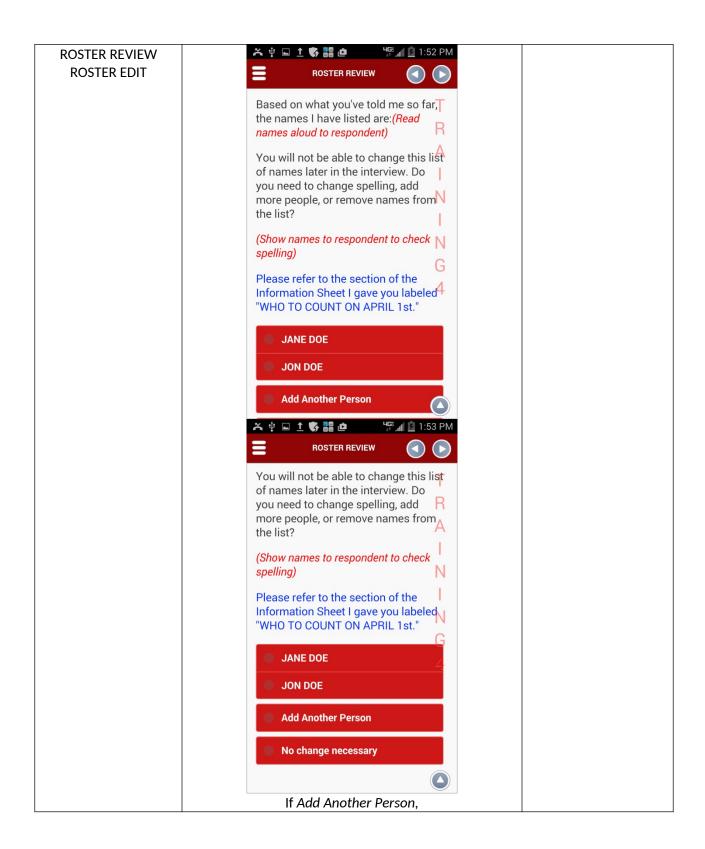

Do you have any comments on this screen?
Did you have any difficulty finding the correct relationship?
What does "foster child" mean to you in this question?

If issues entering information, Do you have any comments on this screen? What would you do if you did not know the persons date of birth?" 💢 🜵 🗔 🐧 👣 🔡 🖒 💢 💆 2:52 PM DATE OF BIRTH What is **your** date of birth? Month Day DATE OF BIRTH G 4