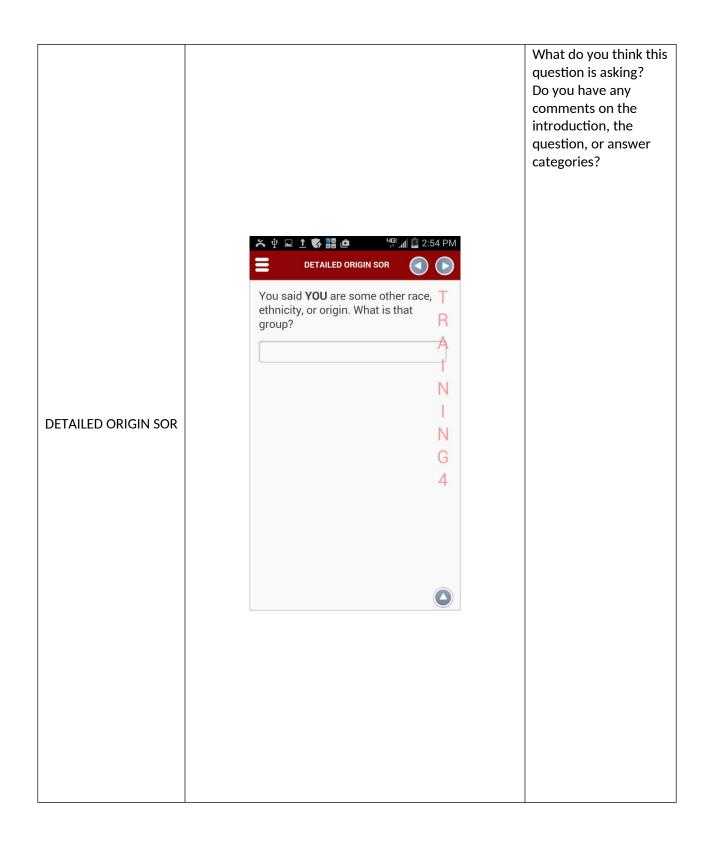

What do you think this question is asking? Do you have any comments on the introduction, the question or answer categories? 💢 🜵 🗔 🐧 👣 🔡 🖒 💢 💆 2:53 PM DETAILED ORIGIN W You said **YOU** are White. Please specify, for example, German, Irish, English, Italian, Polish, French, etc. German Irish English DETAILED ORIGIN W Italian Polish French Enter, for example, Scottish, Norwegian, Dutch,