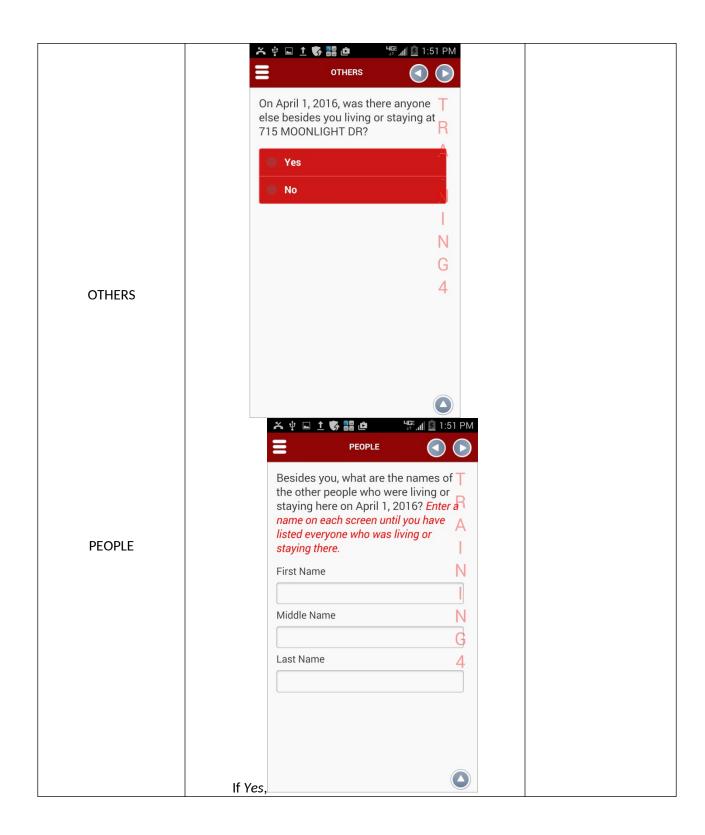

What does mortgage or loan mean to you in this question? How about "home equity loan"? HOME Do you or does someone in this household own this house, apartment, or mobile home with a mortgage or loan (including home equity loans), own it free and clear, rent it, or occupy it without having to pay rent? Owned by you or someone in this **HOME** household with a mortgage or loan. Include home equity loans Owned by you or someone in this household free and clear (without a mortgage or loan) Rented Occupied without payment of rent





Do you have any comments on this screen?
Did you have any difficulty finding the correct relationship?
What does "foster child" mean to you in this question?



If issues entering information, Do you have any comments on this screen? What would you d