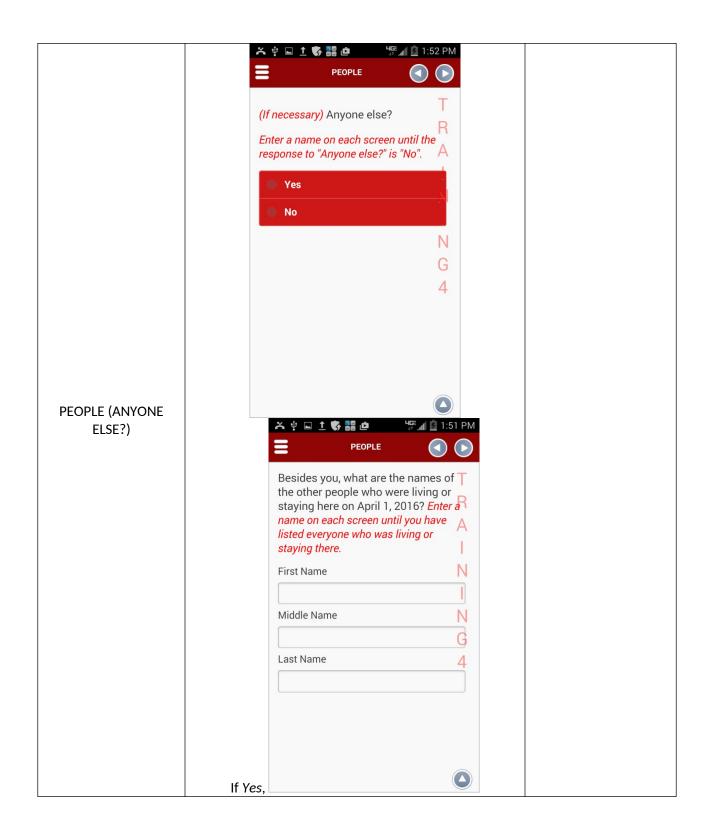

What does mortgage or loan mean to you in this question? How about "home equity loan"? HOME Do you or does someone in this household own this house, apartment, or mobile home with a mortgage or loan (including home equity loans), own it free and clear, rent it, or occupy it without having to pay rent? Owned by you or someone in this **HOME** household with a mortgage or loan. Include home equity loans Owned by you or someone in this household free and clear (without a mortgage or loan) Rented Occupied without payment of rent





Do you have any comments on this screen?
Did you have any difficulty finding the correct relationship?
What does "foster child" mean to you in this question?



If issues entering information, Do you have any comments on this screen? What would you do