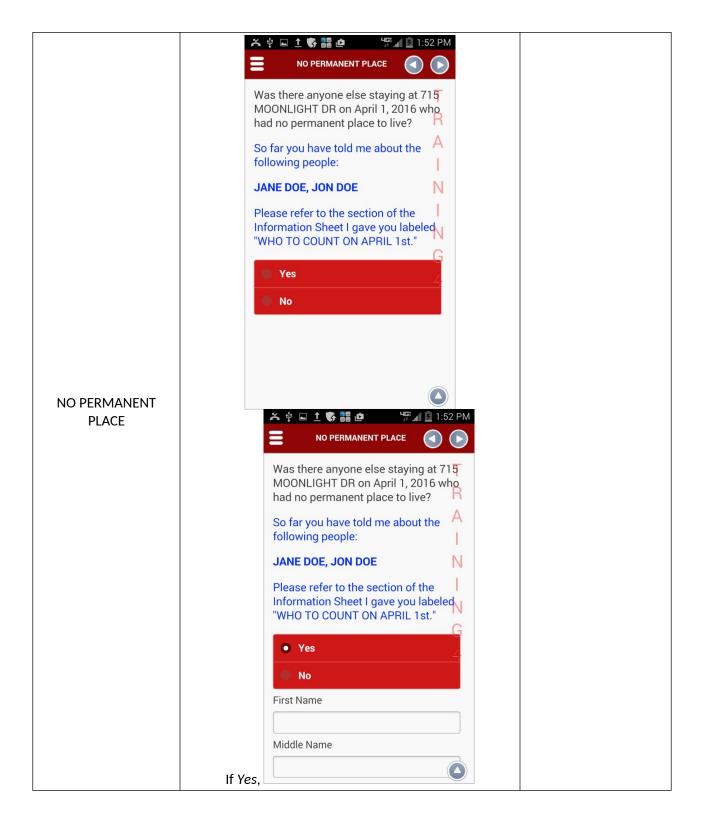

What does mortgage or loan mean to you in this question? How about "home equity loan"? HOME Do you or does someone in this household own this house, apartment, or mobile home with a mortgage or loan (including home equity loans), own it free and clear, rent it, or occupy it without having to pay rent? Owned by you or someone in this **HOME** household with a mortgage or loan. Include home equity loans Owned by you or someone in this household free and clear (without a mortgage or loan) Rented Occupied without payment of rent





Do you have any comments on this screen?
Did you have any difficulty finding the correct relationship?
What does "foster child" mean to you in this question?



If issues entering information, Do you have any comments on this screen? What would you do if y