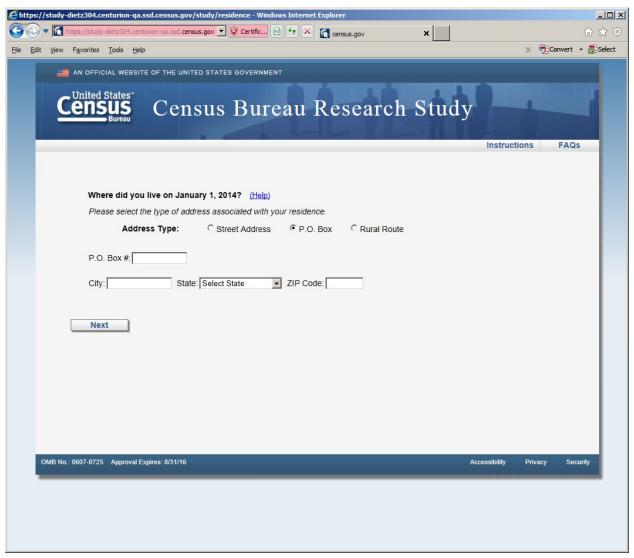

Figure 5: Horizontal Design (first screen seen in survey once entered email) The reference date changes to May 1, 2014 on all the screens.

Figure 6: Horizontal Design (P.O. Box screen, shown if respondent selected P.O. Box radio button)