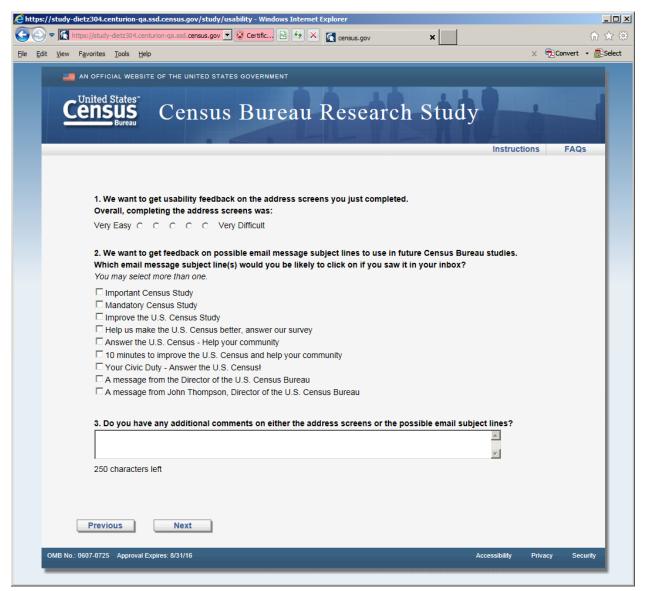

Figure 7: Horizontal design (Rural Route screen, shown if respondent selected Rural Route radio button)

Figure 8: Horizontal Design (this screen was displayed after the P.O. or Rural Route screens)

Figure 9: Usability screen, both versions received this screen after the respective address screens. There are two changes to the response categories in Question 2. The category: "A message from John Thompson, Director of the U.S. Census Bureau" becomes "Confidential 2014 Census Study" and the category "Answer the U.S. Census -- Help your community" becomes "Help improve the U.S. Census -- Take a 10 minute survey"