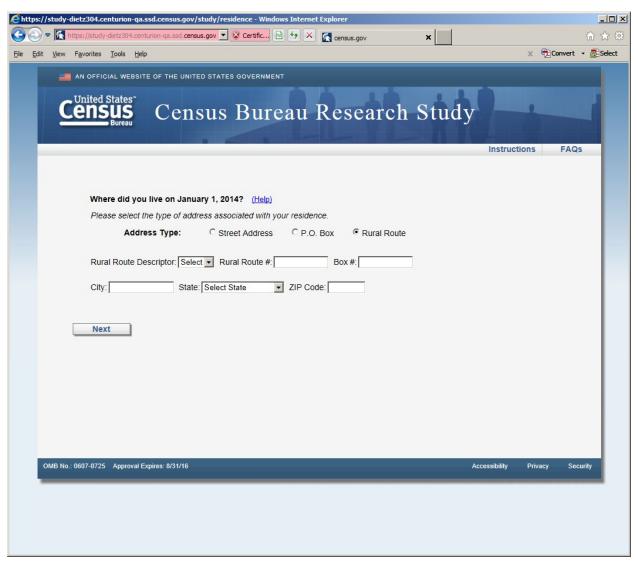

Figure 7: Horizontal design (Rural Route screen, shown if respondent selected Rural Route radio button)

Figure 8: Horizontal Design (this screen was displayed after the P.O. or Rural Route screens)

Figure 9: Usability screen, both versions received this screen after the respective address screens. There are two changes to the response categories in Question 2. The category: "A message from John Thompson, Director of the U.S. Census Bureau" becomes "Confidential 2014 Census Study" and the category "Answer the U.S. Census -- Help your community" becomes "Help improve the U.S. Census -- Take a 10 minute survey"