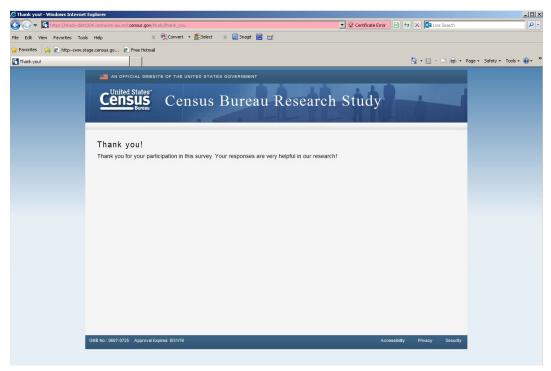

Figure 11: Opinion and demographic questions (shown in both versions after usability screen)

Figure 12: The entry screen

Figure 135: The final screen once the respondent submits the survey

Figure 14: The screen displays if the respondent tried to re-enter the survey or complete the survey after midnight on May 23, 2014