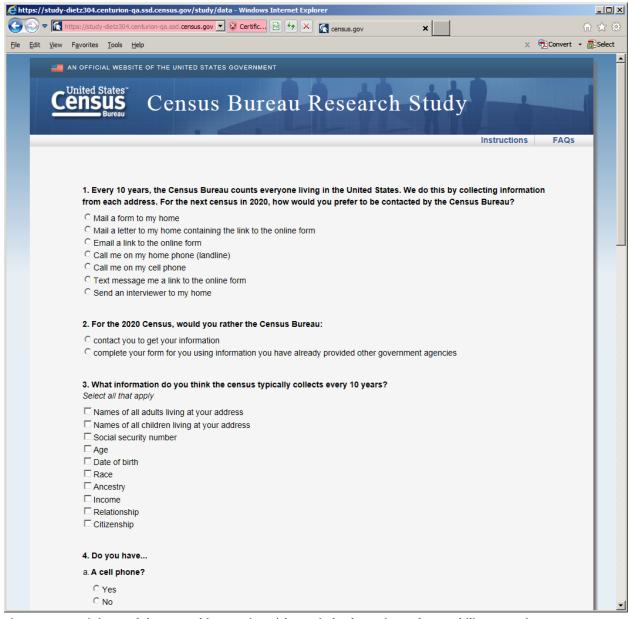

Figure 101: Opinion and demographic questions (shown in both versions after usability screen)

| <b>E</b> http | s://study | y-dietz304.centurion-qa.ssd.census.gov/study/data - Windows Internet Explorer                                              | _   X      |
|---------------|-----------|----------------------------------------------------------------------------------------------------------------------------|------------|
| 0             | > 🖪       | https://study-dietz304.centurion-qa.ssd.census.gov 🔻 😵 Certific 🔛 🛂 🗶 census.gov                                           | ₩ \$       |
| File E        | dit View  | v Favorites Tools Help X 📆 Convert                                                                                         | ▼ 🔠 Select |
|               |           | b. A handheld device made primarily for e-book reading, such as a Nook or Kindle e-reader?                                 | _          |
|               |           | C Yes                                                                                                                      |            |
|               |           | C No                                                                                                                       |            |
|               |           | c. A tablet computer such as an iPad, Samsung Galaxy Tab, Google Nexus or Kindle Fire?                                     |            |
|               |           | C Yes                                                                                                                      |            |
|               |           | O No                                                                                                                       |            |
|               |           | d. An iPod or other MP3 player?                                                                                            |            |
|               |           | C Yes                                                                                                                      |            |
|               |           | C No                                                                                                                       |            |
|               |           | e. A game console like an Xbox or PlayStation?                                                                             |            |
|               |           |                                                                                                                            |            |
|               |           | C Yes<br>C No                                                                                                              |            |
|               |           | ○ NO                                                                                                                       |            |
|               |           |                                                                                                                            |            |
|               |           | 5. Some cell phones are called 'smartphones' because of certain features they have. Is your cell phone a smartphone or     |            |
|               |           | not, or are you not sure?                                                                                                  |            |
|               |           | C Yes                                                                                                                      |            |
|               |           | C No C Not sure                                                                                                            |            |
|               |           | Not suie                                                                                                                   |            |
|               |           | 6. Which of the following best describes the type of cell phone you have? Is it an iPhone, a Blackberry, an Android phone, |            |
|               |           | a Windows phone, or something else?                                                                                        |            |
|               |           | C iPhone                                                                                                                   |            |
|               |           | C Blackberry                                                                                                               |            |
|               |           | C Android                                                                                                                  |            |
|               |           | <sup>C</sup> Windows                                                                                                       |            |
|               |           | C Something else                                                                                                           |            |
|               |           | 7. Are you made on familia?                                                                                                |            |
|               |           | 7. Are you male or female?                                                                                                 |            |
|               |           | C Male C Female                                                                                                            |            |
|               |           | · remain                                                                                                                   |            |
|               |           | 8. What is your age?                                                                                                       |            |
|               |           | C Less than 18 years old                                                                                                   |            |
|               |           | C 18-24                                                                                                                    |            |
|               |           | C 25-34                                                                                                                    |            |
|               |           | C 35-44                                                                                                                    |            |
|               |           | C 45-54                                                                                                                    |            |
|               |           | C 55-64                                                                                                                    |            |
|               |           | C 65 or older                                                                                                              | <b>-</b>   |

Figure 12: Opinion and demographic questions (shown in both versions after usability screen)

|                        | dietz304.centurion-qa.ssd.census.gov/study/data - Windows Internet Explorer                                   |       |          | ×            |
|------------------------|---------------------------------------------------------------------------------------------------------------|-------|----------|--------------|
|                        | https://study-dietz304.centurion-qa.ssd.census.gov 🔻 😵 Certific 🔯 🐓 🗶 census.gov                              |       |          | <b>⋒</b> ★ ₩ |
| <u>File Edit V</u> iew | Favorites <u>I</u> ools <u>H</u> elp                                                                          | х     | Convert  | ▼ Belect     |
|                        |                                                                                                               |       |          | _            |
|                        | 9. Are you of Hispanic, Latino or Spanish origin?                                                             |       |          |              |
|                        | C Yes                                                                                                         |       |          |              |
|                        | C No                                                                                                          |       |          |              |
|                        | 10. What is your race? You may choose one or more.                                                            |       |          |              |
|                        | White                                                                                                         |       |          |              |
|                        | ☐ Black or African American                                                                                   |       |          |              |
|                        | American Indian or Alaska Native                                                                              |       |          |              |
|                        | Asian                                                                                                         |       |          |              |
|                        | □ Native Hawaiian or Other Pacific Islander                                                                   |       |          |              |
|                        | 11. What is your highest level of education?                                                                  |       |          |              |
|                        | C Less than High School Diploma or GED                                                                        |       |          |              |
|                        | C High School Diploma or GED                                                                                  |       |          |              |
|                        | ○ Some College                                                                                                |       |          |              |
|                        | C College Graduate or Professional Degree                                                                     |       |          |              |
|                        | 12. Which of the following best describes your field of work:                                                 |       |          |              |
|                        | C Student/Educator                                                                                            |       |          |              |
|                        | © Government                                                                                                  |       |          |              |
|                        | C Technical/Professional                                                                                      |       |          |              |
|                        | C Service (e.g., retail, food service, protective service, and so on)                                         |       |          |              |
|                        | C Retired or not currently working for pay                                                                    |       |          |              |
|                        | C Other — Please specify                                                                                      |       |          |              |
|                        |                                                                                                               |       |          |              |
|                        | 13. Would you like to receive an email with a link to the research report for this study when it is complete? |       |          |              |
|                        | C Yes                                                                                                         |       |          |              |
|                        | C No                                                                                                          |       |          |              |
|                        |                                                                                                               |       |          |              |
|                        |                                                                                                               |       |          |              |
|                        | Previous Submit                                                                                               |       |          |              |
|                        | PIEVIOUS                                                                                                      |       |          |              |
| OMB No.:               | 0607-0725 Approval Expires: 8/31/16 Accessibility                                                             | Priva | асу Ѕеси | ırity        |
|                        |                                                                                                               |       |          |              |