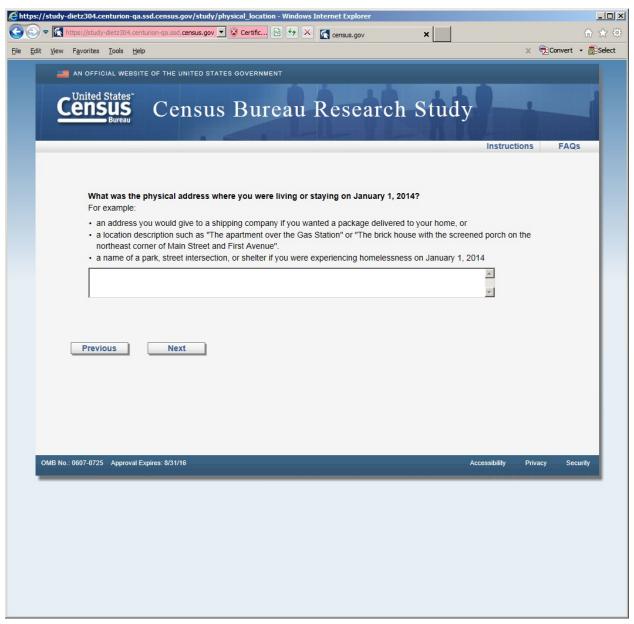

Figure 7: Horizontal design (Rural Route screen, shown if respondent selected Rural Route radio button)

Figure 8: Horizontal Design (this screen was displayed after the P.O. or Rural Route screens)

Figure 9: Usability screen, both versions received this screen after the respective address screens. There are two changes to the response categories in Question 2. The category: "A message from John Thompson, Director of the U.S. Census Bureau" becomes "Confidential 2014 Census Study" and the category "Answer the U.S. Census -- Help your community" becomes "Help improve the U.S. Census -- Take a 10 minute survey"