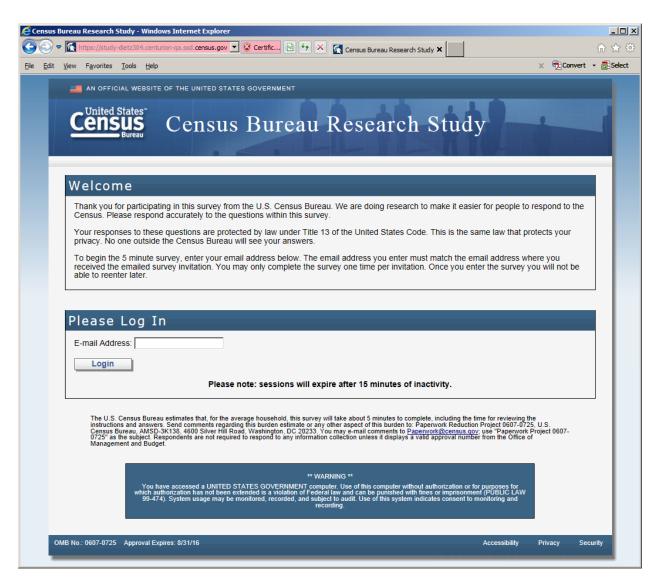

Figure 11: Opinion and demographic questions (shown in both versions after usability screen)

Figure 12: The entry screen

Figure 135: The final screen once the respondent submits the survey

Figure 14: The screen displays if the respondent tried to re-enter the survey or complete the survey after midnight on May 23, 2014