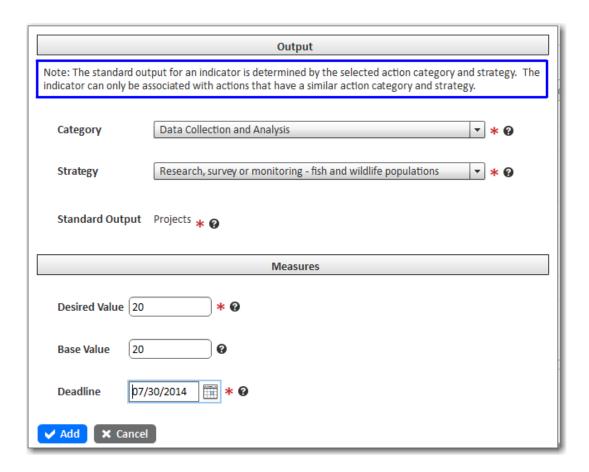

ay not conduct or sponsor and you are not required to respond to a collection of information unless it displays a currently valid OMB Control Number. OMB has reviewed and approved the information in this system, and assigned OMB Control Numbers 1018-0109 (expires 9/30/2015), 1018-0147 (expires 9/30/2014), and 1018-XXXX (expires XX/XX/2016).

We estimate that it will take an average of 44 hours to enter information for an application for a mandatory program; 2.5 hours to enter information for an amendment; and 8 hours to enter report information. You may send comments concerning the burden estimates or any aspect of this information collection to the Information Collection Clearance Officer, U.S. Fish and Wildlife Service, 4401 N. Fairfax Drive, MS 2042-PDM, Arlington, VA 22203.