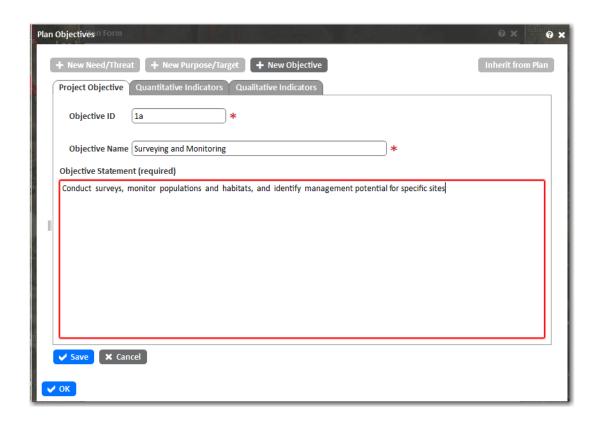

may not conduct or sponsor and you are not required to respond to a collection of information unless it displays a currently valid OMB Control Number. OMB has reviewed and approved the information in this system, and assigned OMB Control Numbers 1018-0109 (expires 9/30/2015), 1018-0147 (expires 9/30/2014), and 1018-XXXX (expires XX/XX/2016).

We estimate that it will take an average of 44 hours to enter information for an application for a mandatory program; 2.5 hours to enter information for an amendment; and 8 hours to enter report information. You may send comments concerning the burden estimates or any aspect of this information collection to the Information Collection Clearance Officer, U.S. Fish and Wildlife Service, 4401 N. Fairfax Drive, MS 2042-PDM, Arlington, VA 22203.