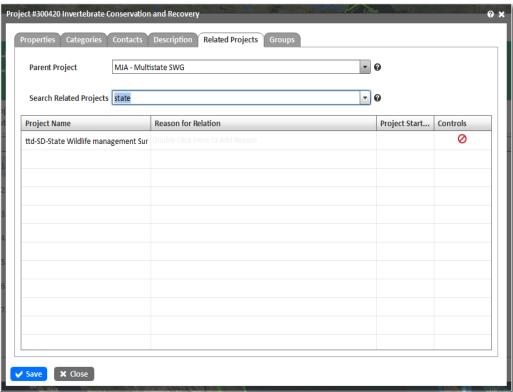

sponsor and you are not required to respond to a collection of information unless it displays a currently valid OMB Control Number. OMB has reviewed and approved the information in this system, and assigned OMB Control Numbers 1018-0109 (expires 9/30/2015), 1018-0147 (expires 9/30/2014), and 1018-XXXX (expires XX/XX/2016).

We estimate that it will take an average of 44 hours to enter information for an application for a mandatory program; 2.5 hours to enter information for an amendment; and 8 hours to enter report information. You may send comments concerning the burden estimates or any aspect of this information collection to the Information Collection Clearance Officer, U.S. Fish and Wildlife Service, 4401 N. Fairfax Drive, MS 2042-PDM, Arlington, VA 22203.