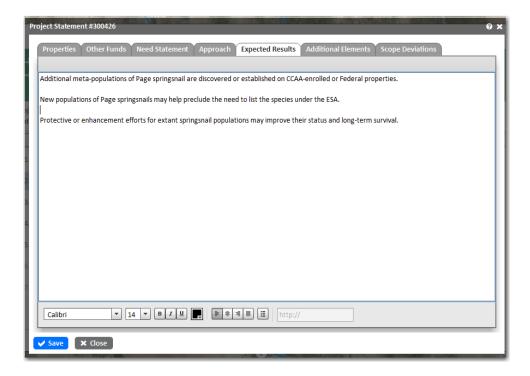

are not required to respond to a collection of information unless it displays a currently valid OMB Control Number. OMB has reviewed and approved the information in this system, and assigned OMB Control Numbers 1018-0109 (expires 9/30/2015), 1018-0147 (expires 9/30/2014), and 1018-XXXX (expires XX/XX/2016).

We estimate that it will take an average of 44 hours to enter information for an application for a mandatory program; 2.5 hours to enter information for an amendment; and 8 hours to enter report information. You may send comments concerning the burden estimates or any aspect of this information collection to the Information Collection Clearance Officer, U.S. Fish and Wildlife Service, 4401 N. Fairfax Drive, MS 2042-PDM, Arlington, VA 22203.