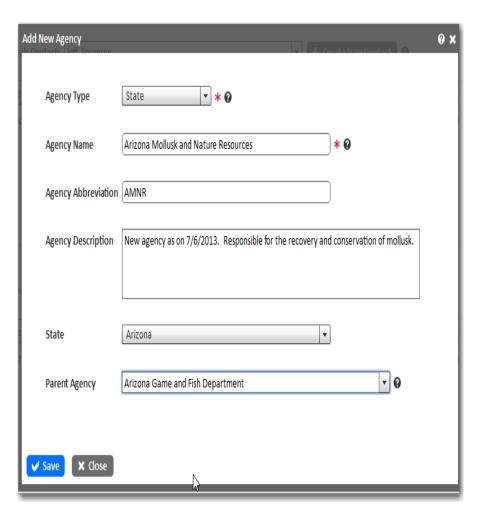

ct or sponsor and you are not required to respond to a collection of information unless it displays a currently valid OMB Control Number. OMB has reviewed and approved the information in this system, and assigned OMB Control Numbers 1018-0109 (expires 9/30/2015), 1018-0147 (expires 9/30/2014), and 1018-XXXX (expires XX/XX/2016).

We estimate that it will take an average of 44 hours to enter information for an application for a mandatory program; 2.5 hours to enter information for an amendment; and 8 hours to enter report information. You may send comments concerning the burden estimates or any aspect of this information collection to the Information Collection Clearance Officer, U.S. Fish and Wildlife Service, 4401 N. Fairfax Drive, MS 2042-PDM, Arlington, VA 22203.