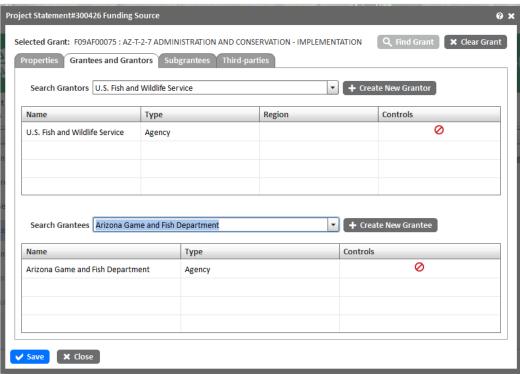

quired to respond to a collection of information unless it displays a currently valid OMB Control Number. OMB has reviewed and approved the information in this system, and assigned OMB Control Numbers 1018-0109 (expires 9/30/2015), 1018-0147 (expires 9/30/2014), and 1018-XXXX (expires XX/XX/2016).

We estimate that it will take an average of 44 hours to enter information for an application for a mandatory program; 2.5 hours to enter information for an amendment; and 8 hours to enter report information. You may send comments concerning the burden estimates or any aspect of this information collection to the Information Collection Clearance Officer, U.S. Fish and Wildlife Service, 4401 N. Fairfax Drive, MS 2042-PDM, Arlington, VA 22203.