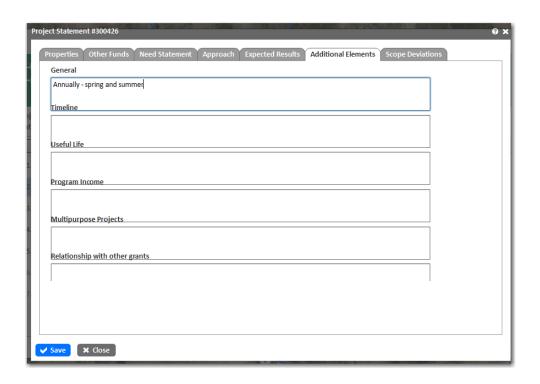

not required to respond to a collection of information unless it displays a currently valid OMB Control Number. OMB has reviewed and approved the information in this system, and assigned OMB Control Numbers 1018-0109 (expires 9/30/2015), 1018-0147 (expires 9/30/2014), and 1018-XXXX (expires XX/XX/2016).

We estimate that it will take an average of 44 hours to enter information for an application for a mandatory program; 2.5 hours to enter information for an amendment; and 8 hours to enter report information. You may send comments concerning the burden estimates or any aspect of this information collection to the Information Collection Clearance Officer, U.S. Fish and Wildlife Service, 4401 N. Fairfax Drive, MS 2042-PDM, Arlington, VA 22203.