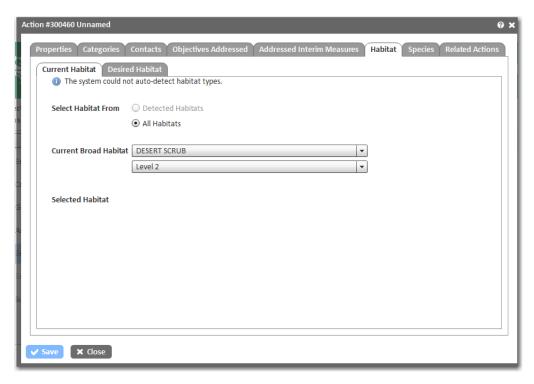

PAPERWORK REDUCTION ACT STATEMENT: The Paperwork Reduction Act requires us to tell you why we are collecting this information, how we will use it, and whether or not you have to respond. We will use the information that we collect to evaluate applications and review reports for Wildlife and Sport Fish Restoration grant programs. Your response is required to obtain or retain a benefit. A Federal agency may not conduct or sponsor and you are not required to respond to a collection of information unless it displays a currently valid OMB Control Number. OMB has reviewed and approved the information in this system, and assigned OMB Control Numbers 1018-0109 (expires 9/30/2015), 1018-0147 (expires 9/30/2014), and 1018-XXXX (expires XX/XX/2016).

We estimate that it will take an average of 44 hours to enter information for an application for a mandatory program; 2.5 hours to enter information for an amendment; and 8 hours to enter report information. You may send comments concerning the burden estimates or any aspect of this information collection to the Information Collection Clearance Officer, U.S. Fish and Wildlife Service, 4401 N. Fairfax Drive, MS 2042-PDM, Arlington, VA 22203.