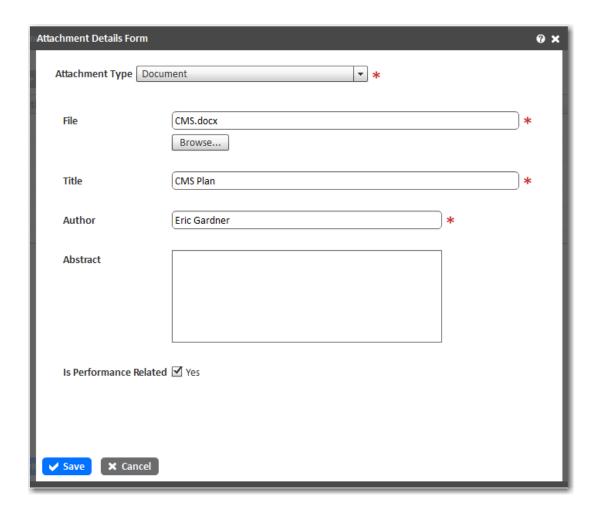

not conduct or sponsor and you are not required to respond to a collection of information unless it displays a currently valid OMB Control Number. OMB has reviewed and approved the information in this system, and assigned OMB Control Numbers 1018-0109 (expires 9/30/2015), 1018-0147 (expires 9/30/2014), and 1018-XXXX (expires XX/XX/2016).

We estimate that it will take an average of 44 hours to enter information for an application for a mandatory program; 2.5 hours to enter information for an amendment; and 8 hours to enter report information. You may send comments concerning the burden estimates or any aspect of this information collection to the Information Collection Clearance Officer, U.S. Fish and Wildlife Service, 4401 N. Fairfax Drive, MS 2042-PDM, Arlington, VA 22203.