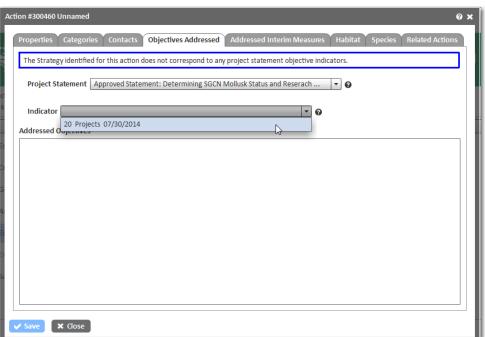

PAPERWORK REDUCTION ACT STATEMENT: The Paperwork Reduction Act requires us to tell you why we are collecting this information, how we will use it, and whether or not you have to respond. We will use the information that we collect to evaluate applications and review reports for Wildlife and Sport Fish Restoration grant programs. Your response is required to obtain or retain a benefit. A Federal agency may not conduct or sponsor and you are not required to respond to a collection of information unless it displays a currently valid OMB Control Number. OMB has reviewed and approved the information in this system, and assigned OMB Control Numbers 1018-0109 (expires 9/30/2015), 1018-0147 (expires 9/30/2014), and 1018-XXXX (expires XX/XX/2016).

We estimate that it will take an average of 44 hours to enter information for an application for a mandatory program; 2.5 hours to enter information for an amendment; and 8 hours to enter report information. You may send comments concerning the burden estimates or any aspect of this information collection to the Information Collection Clearance Officer, U.S. Fish and Wildlife Service, 4401 N. Fairfax Drive, MS 2042-PDM, Arlington, VA 22203.