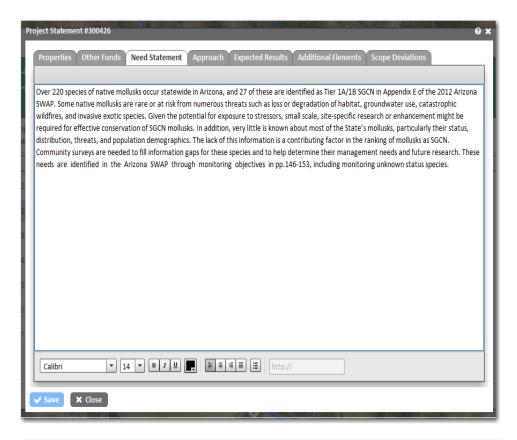

you are not required to respond to a collection of information unless it displays a currently valid OMB Control Number. OMB has reviewed and approved the information in this system, and assigned OMB Control Numbers 1018-0109 (expires 9/30/2015), 1018-0147 (expires 9/30/2014), and 1018-XXXX (expires XX/XX/2016).

We estimate that it will take an average of 44 hours to enter information for an application for a mandatory program; 2.5 hours to enter information for an amendment; and 8 hours to enter report information. You may send comments concerning the burden estimates or any aspect of this information collection to the Information Collection Clearance Officer, U.S. Fish and Wildlife Service, 4401 N. Fairfax Drive, MS 2042-PDM, Arlington, VA 22203.