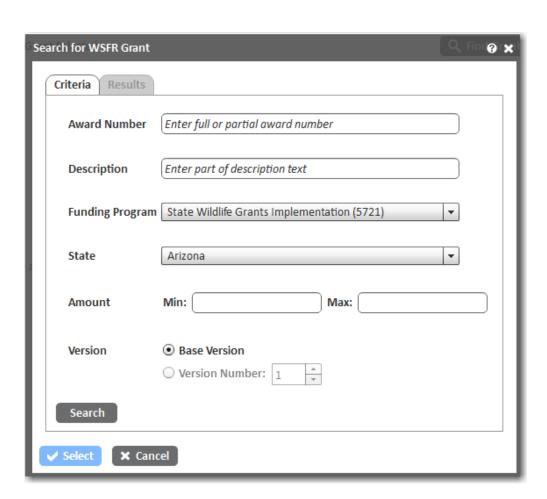

t required to respond to a collection of information unless it displays a currently valid OMB Control Number. OMB has reviewed and approved the information in this system, and assigned OMB Control Numbers 1018-0109 (expires 9/30/2015), 1018-0147 (expires 9/30/2014), and 1018-XXXX (expires XX/XX/2016).

We estimate that it will take an average of 44 hours to enter information for an application for a mandatory program; 2.5 hours to enter information for an amendment; and 8 hours to enter report information. You may send comments concerning the burden estimates or any aspect of this information collection to the Information Collection Clearance Officer, U.S. Fish and Wildlife Service, 4401 N. Fairfax Drive, MS 2042-PDM, Arlington, VA 22203.