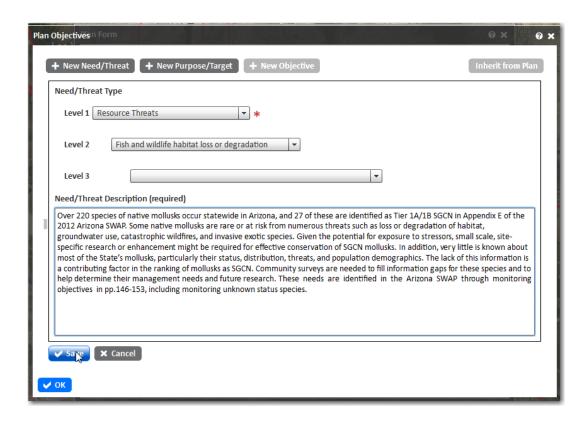

cy may not conduct or sponsor and you are not required to respond to a collection of information unless it displays a currently valid OMB Control Number. OMB has reviewed and approved the information in this system, and assigned OMB Control Numbers 1018-0109 (expires 9/30/2015), 1018-0147 (expires 9/30/2014), and 1018-XXXX (expires XX/XX/2016).

We estimate that it will take an average of 44 hours to enter information for an application for a mandatory program; 2.5 hours to enter information for an amendment; and 8 hours to enter report information. You may send comments concerning the burden estimates or any aspect of this information collection to the Information Collection Clearance Officer, U.S. Fish and Wildlife Service, 4401 N. Fairfax Drive, MS 2042-PDM, Arlington, VA 22203.