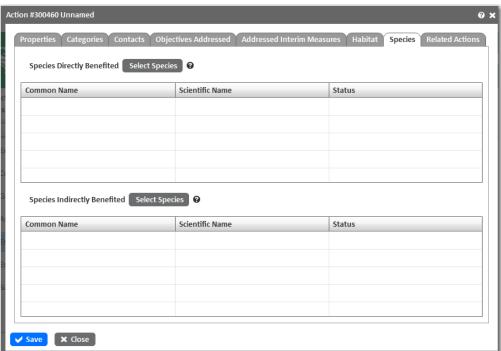

a collection of information unless it displays a currently valid OMB Control Number. OMB has reviewed and approved the information in this system, and assigned OMB Control Numbers 1018-0109 (expires 9/30/2015), 1018-0147 (expires 9/30/2014), and 1018-XXXX (expires XX/XX/2016).

We estimate that it will take an average of 44 hours to enter information for an application for a mandatory program; 2.5 hours to enter information for an amendment; and 8 hours to enter report information. You may send comments concerning the burden estimates or any aspect of this information collection to the Information Collection Clearance Officer, U.S. Fish and Wildlife Service, 4401 N. Fairfax Drive, MS 2042-PDM, Arlington, VA 22203.