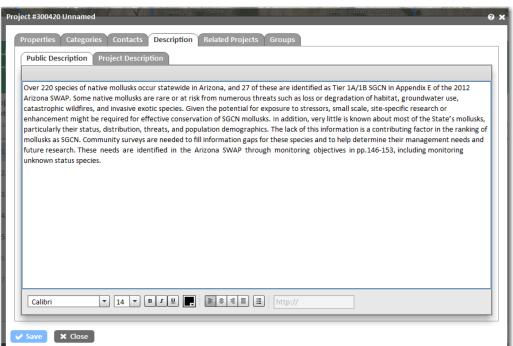

or sponsor and you are not required to respond to a collection of information unless it displays a currently valid OMB Control Number. OMB has reviewed and approved the information in this system, and assigned OMB Control Numbers 1018-0109 (expires 9/30/2015), 1018-0147 (expires 9/30/2014), and 1018-XXXX (expires XX/XX/2016).

We estimate that it will take an average of 44 hours to enter information for an application for a mandatory program; 2.5 hours to enter information for an amendment; and 8 hours to enter report information. You may send comments concerning the burden estimates or any aspect of this information collection to the Information Collection Clearance Officer, U.S. Fish and Wildlife Service, 4401 N. Fairfax Drive, MS 2042-PDM, Arlington, VA 22203.