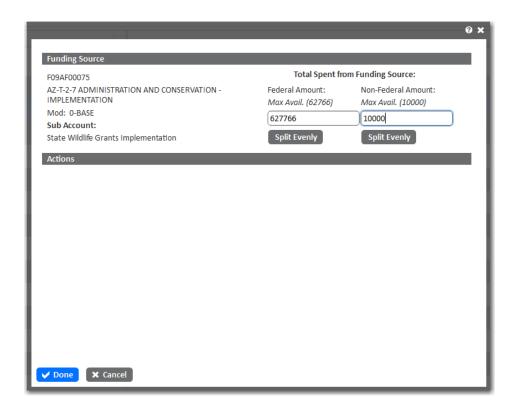

lection of information unless it displays a currently valid OMB Control Number. OMB has reviewed and approved the information in this system, and assigned OMB Control Numbers 1018-0109 (expires 9/30/2015), 1018-0147 (expires 9/30/2014), and 1018-XXXX (expires XX/XX/2016).

We estimate that it will take an average of 44 hours to enter information for an application for a mandatory program; 2.5 hours to enter information for an amendment; and 8 hours to enter report information. You may send comments concerning the burden estimates or any aspect of this information collection to the Information Collection Clearance Officer, U.S. Fish and Wildlife Service, 4401 N. Fairfax Drive, MS 2042-PDM, Arlington, VA 22203.