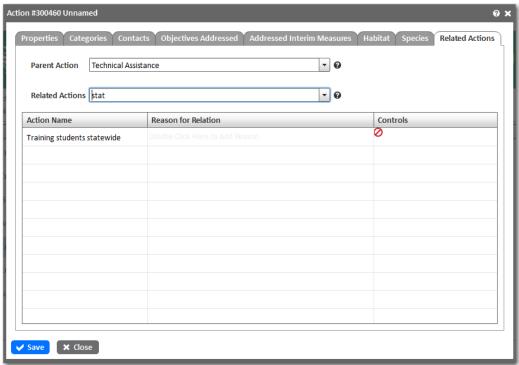

ollection of information unless it displays a currently valid OMB Control Number. OMB has reviewed and approved the information in this system, and assigned OMB Control Numbers 1018-0109 (expires 9/30/2015), 1018-0147 (expires 9/30/2014), and 1018-XXXX (expires XX/XX/2016).

We estimate that it will take an average of 44 hours to enter information for an application for a mandatory program; 2.5 hours to enter information for an amendment; and 8 hours to enter report information. You may send comments concerning the burden estimates or any aspect of this information collection to the Information Collection Clearance Officer, U.S. Fish and Wildlife Service, 4401 N. Fairfax Drive, MS 2042-PDM, Arlington, VA 22203.