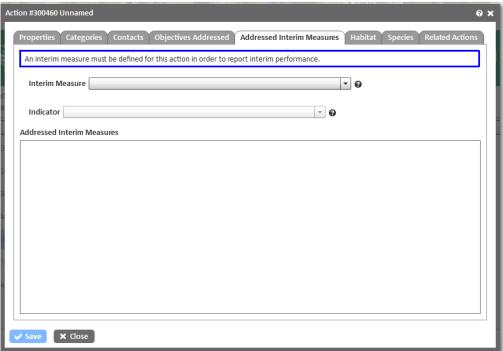

PAPERWORK REDUCTION ACT STATEMENT: The Paperwork Reduction Act requires us to tell you why we are collecting this information, how we will use it, and whether or not you have to respond. We will use the information that we collect to evaluate applications and review reports for Wildlife and Sport Fish Restoration grant programs. Your response is required to obtain or retain a benefit. A Federal agency may not conduct or sponsor and you are not required to respond to a collection of information unless it displays a currently valid OMB Control Number. OMB has reviewed and approved the information in this system, and assigned OMB Control Numbers 1018-0109 (expires 9/30/2015), 1018-0147 (expires 9/30/2014), and 1018-XXXX (expires XX/XX/2016).

We estimate that it will take an average of 44 hours to enter information for an application for a mandatory program; 2.5 hours to enter information for an amendment; and 8 hours to enter report information. You may send comments concerning the burden estimates or any aspect of this information collection to the Information Collection Clearance Officer, U.S. Fish and Wildlife Service, 4401 N. Fairfax Drive, MS 2042-PDM, Arlington, VA 22203.