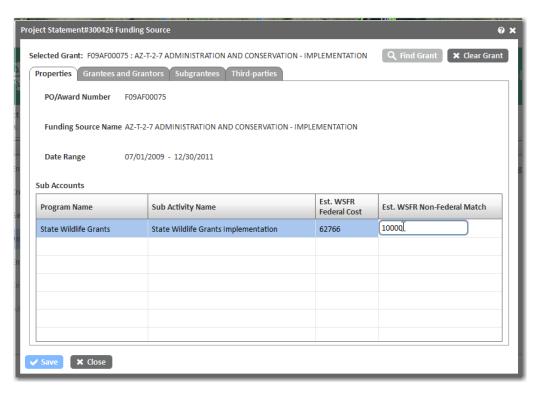

required to respond to a collection of information unless it displays a currently valid OMB Control Number. OMB has reviewed and approved the information in this system, and assigned OMB Control Numbers 1018-0109 (expires 9/30/2015), 1018-0147 (expires 9/30/2014), and 1018-XXXX (expires XX/XX/2016).

We estimate that it will take an average of 44 hours to enter information for an application for a mandatory program; 2.5 hours to enter information for an amendment; and 8 hours to enter report information. You may send comments concerning the burden estimates or any aspect of this information collection to the Information Collection Clearance Officer, U.S. Fish and Wildlife Service, 4401 N. Fairfax Drive, MS 2042-PDM, Arlington, VA 22203.