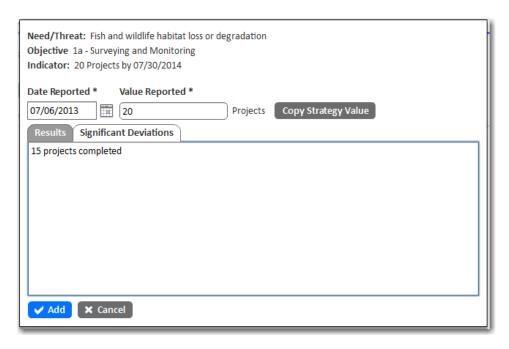

PAPERWORK REDUCTION ACT STATEMENT: The Paperwork Reduction Act requires us to tell you why we are collecting this information, how we will use it, and whether or not you have to respond. We will use the information that we collect to evaluate applications and review reports for Wildlife and Sport Fish Restoration grant programs. Your response is required to obtain or retain a benefit. A Federal agency may not conduct or sponsor and you are not required to respond to a collection of information unless it displays a currently valid OMB Control Number. OMB has reviewed and approved the information in this system, and assigned OMB Control Numbers 1018-0109 (expires 9/30/2015), 1018-0147 (expires 9/30/2014), and 1018-XXXX (expires XX/XX/2016).

We estimate that it will take an average of 44 hours to enter information for an application for a mandatory program; 2.5 hours to enter information for an amendment; and 8 hours to enter report information. You may send comments concerning the burden estimates or any aspect of this information collection to the Information Collection Clearance Officer, U.S. Fish and Wildlife Service, 4401 N. Fairfax Drive, MS 2042-PDM, Arlington, VA 22203.