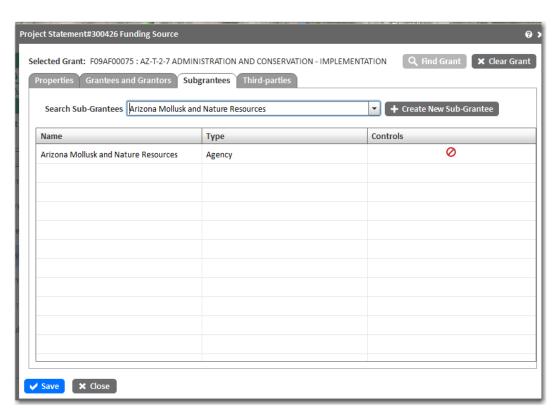

ired to respond to a collection of information unless it displays a currently valid OMB Control Number. OMB has reviewed and approved the information in this system, and assigned OMB Control Numbers 1018-0109 (expires 9/30/2015), 1018-0147 (expires 9/30/2014), and 1018-XXXX (expires XX/XX/2016).

We estimate that it will take an average of 44 hours to enter information for an application for a mandatory program; 2.5 hours to enter information for an amendment; and 8 hours to enter report information. You may send comments concerning the burden estimates or any aspect of this information collection to the Information Collection Clearance Officer, U.S. Fish and Wildlife Service, 4401 N. Fairfax Drive, MS 2042-PDM, Arlington, VA 22203.